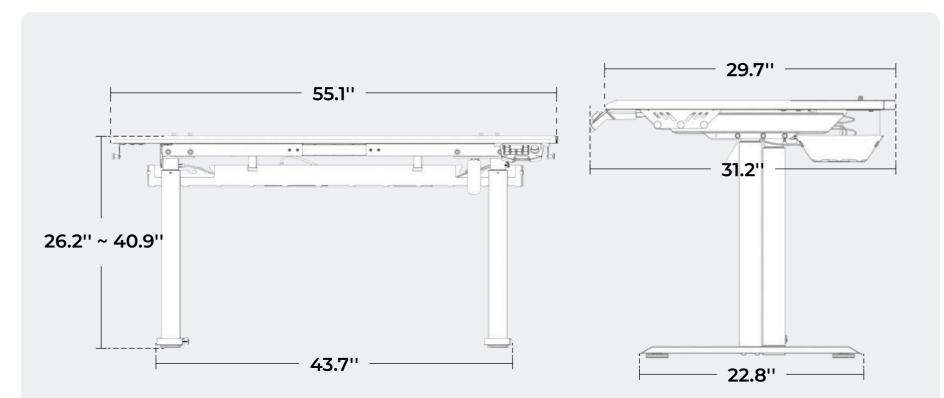

#### Size: Plus / XL

The measurement data from the DXRACER Lab may exist minor errors Please refer to the chair itself for exact measurements.