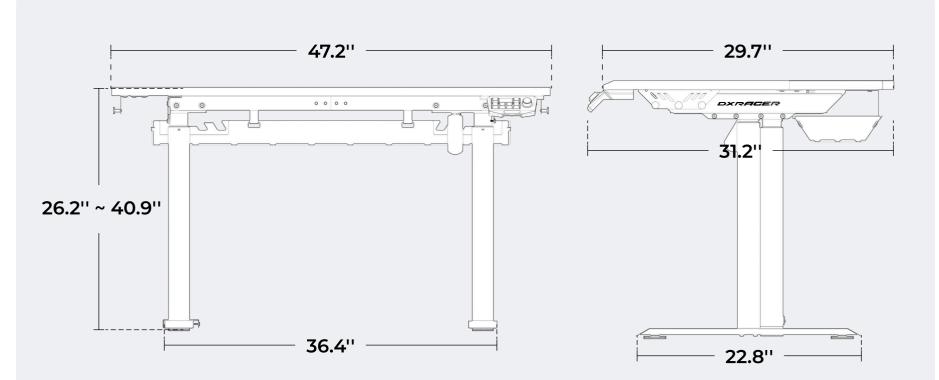

## Size: Regular / L

The measurement data from the DXRACER Lab may exist minor errors Please refer to the chair itself for exact measurements.