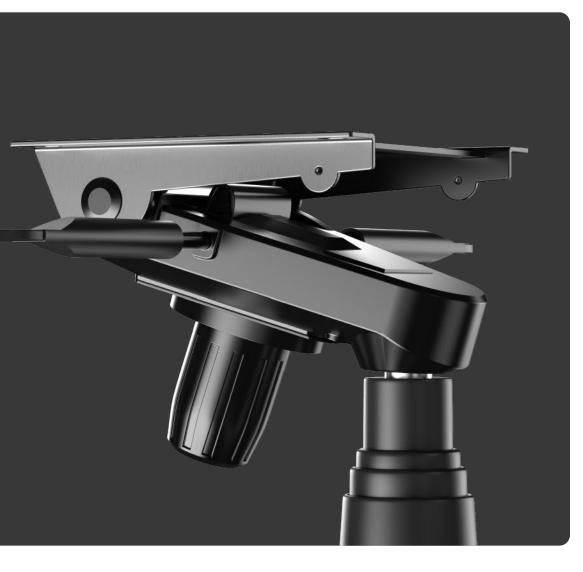

### Heavy-Duty Load Capacity with Frog-Design Reinforced Tray

Quickly enable a 15° rocking mode at any desired angle within just one second (variation range <0.3°). You can also sit at your preferred angle and lock the seat in the optimal position for gaming or relaxation.

### Frog-Design Tray with Enhanced Stability Suppor