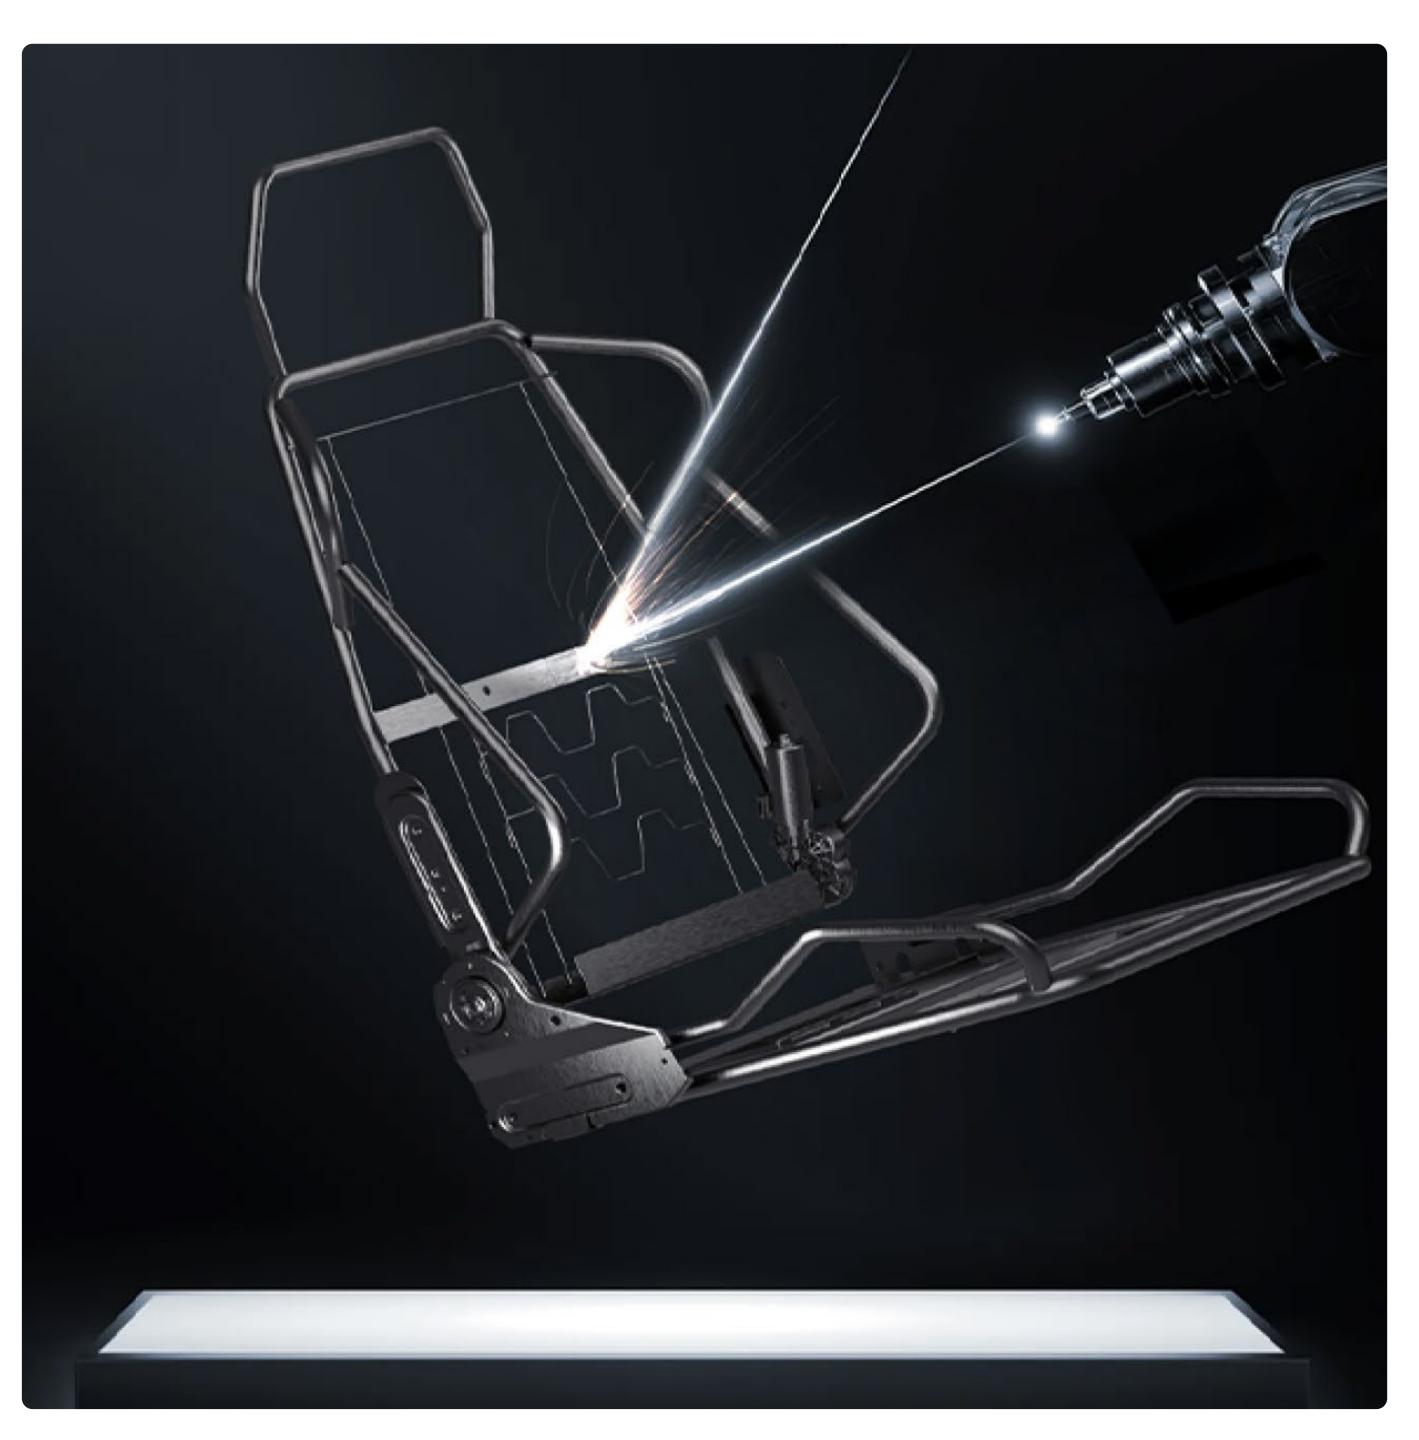

### Automotive-Grade Carbon Steel Frame Built to Endure, Engineered to Last

DXRacer's complete chairs are BIFMA-certified, with a load capacity of up to 125kg.

**Strict Quality Control** 

### Rigorously Enforces Every Quality Standard

Our products strictly comply with international safety standards, undergoing tens of thousands of tests at every stage to deliver absolute safety and peace of mind.