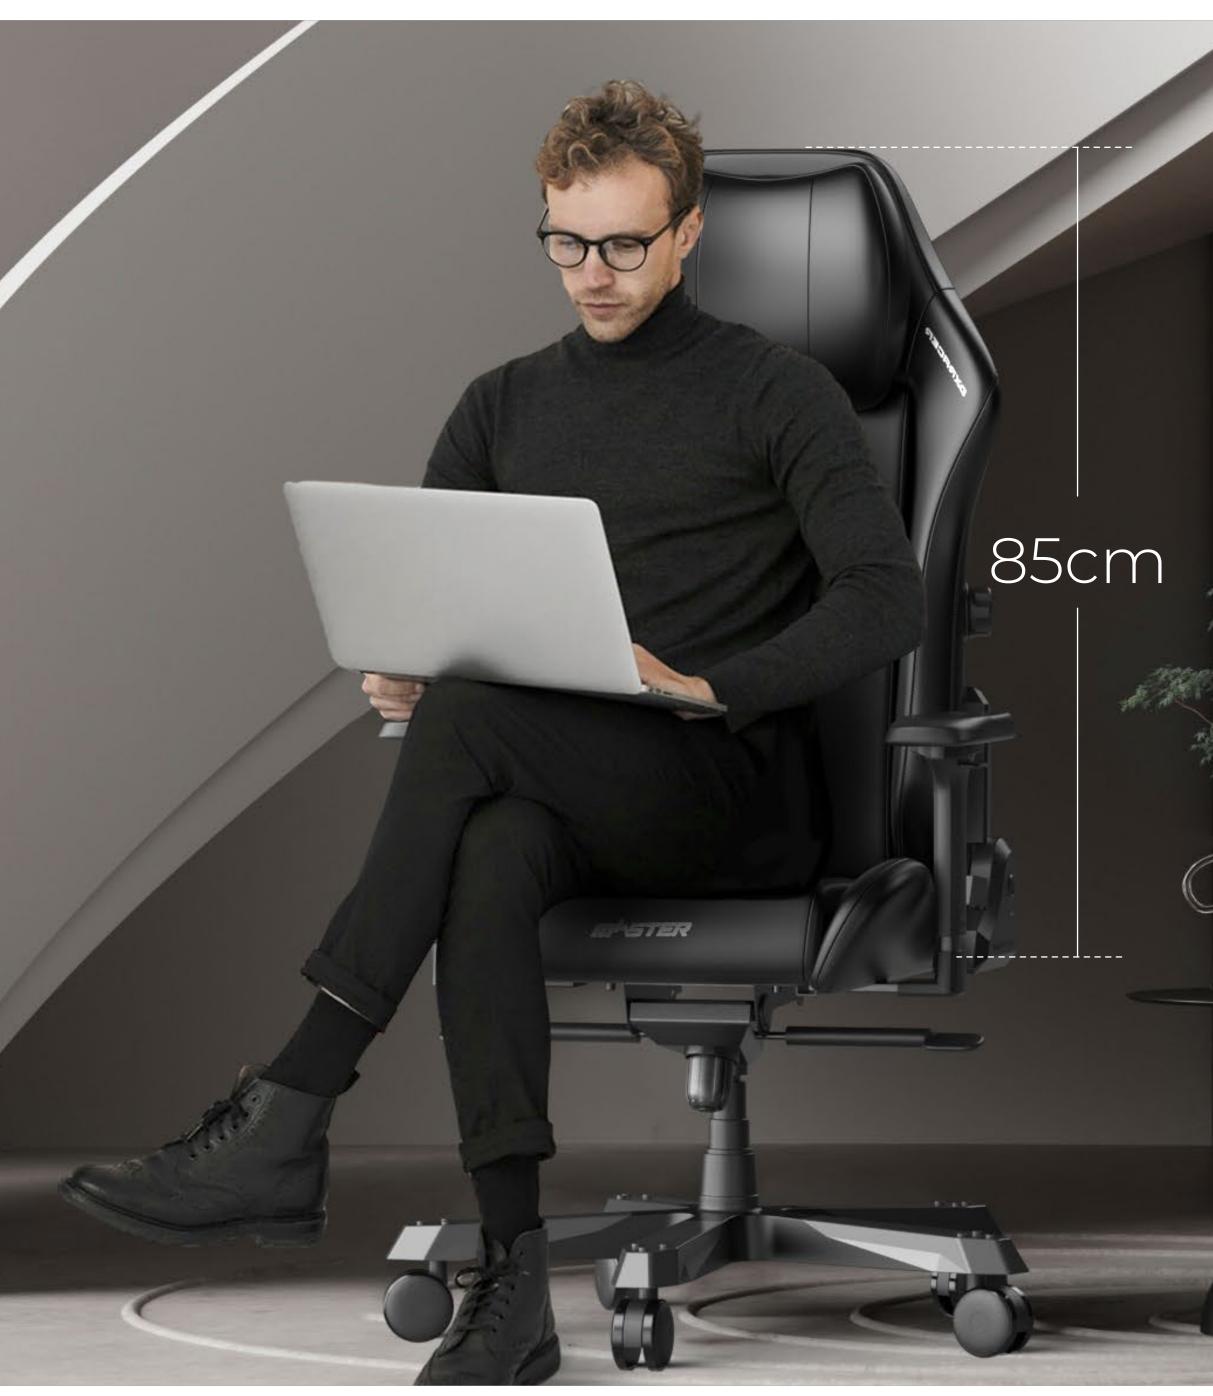

### Ergonomic Backrest for Office Use

Elegant and multifunctional, suitable for business offices and esports gaming, a masterpiece of business luxury.

XL Chair Size

Recommended for users: Height >180cm | Weight <125kg