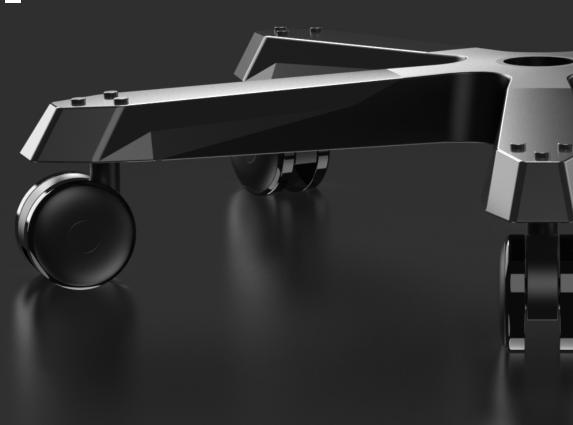

### Extra-Wide Heavy-Duty Aluminum Chair Base

### Frog-Design Tray with Enhanced Stability Suppor

### 75mm Oversized Casters- Smooth Gliding & Floor-Friendly