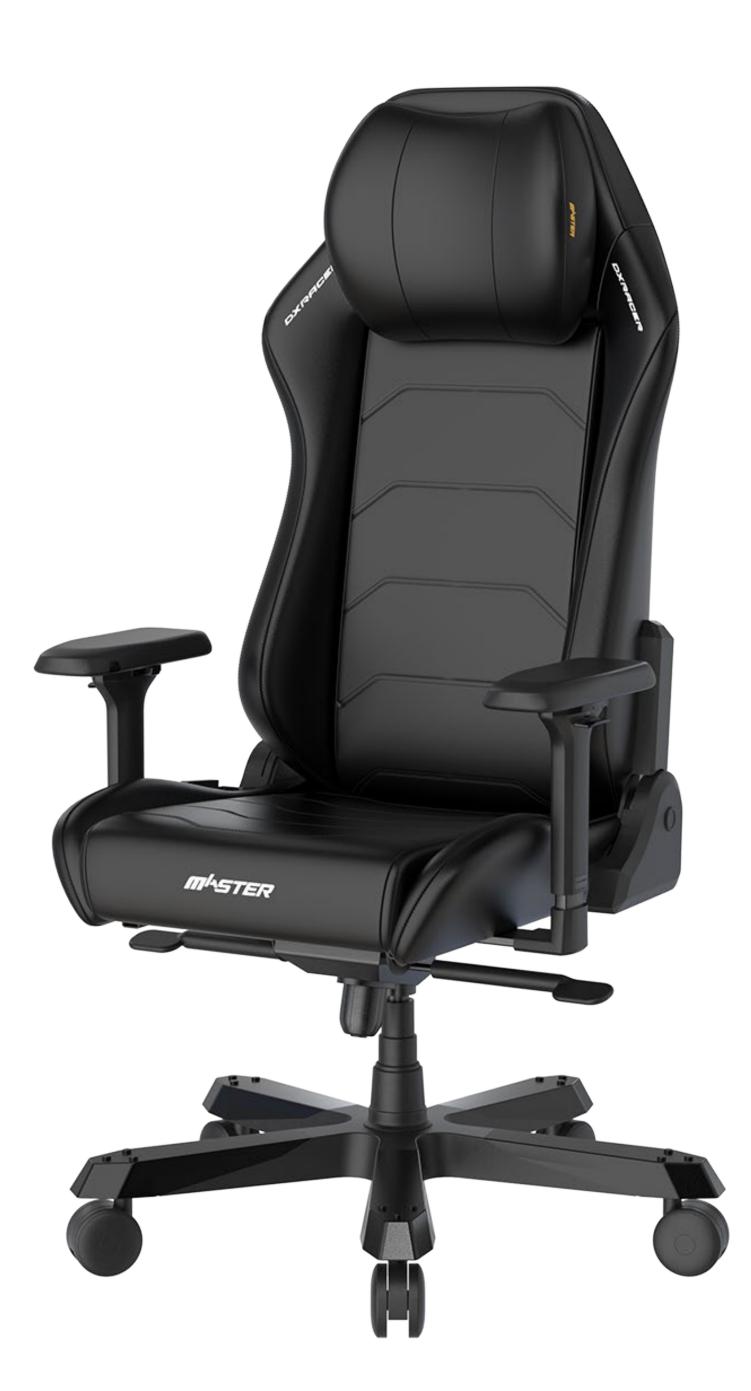

### Slow-Rebound Memory Foam Headrest

Engineered with ergonomic precision, its height-adjustable design perfectly cradles your neck's natural curve. Ideal for quick side naps or maintaining perfect posture during video calls—no more awkward shoulder hunching.

## 6-Level

Height Adjustment

### 31\*26cm Over-sized Headrest