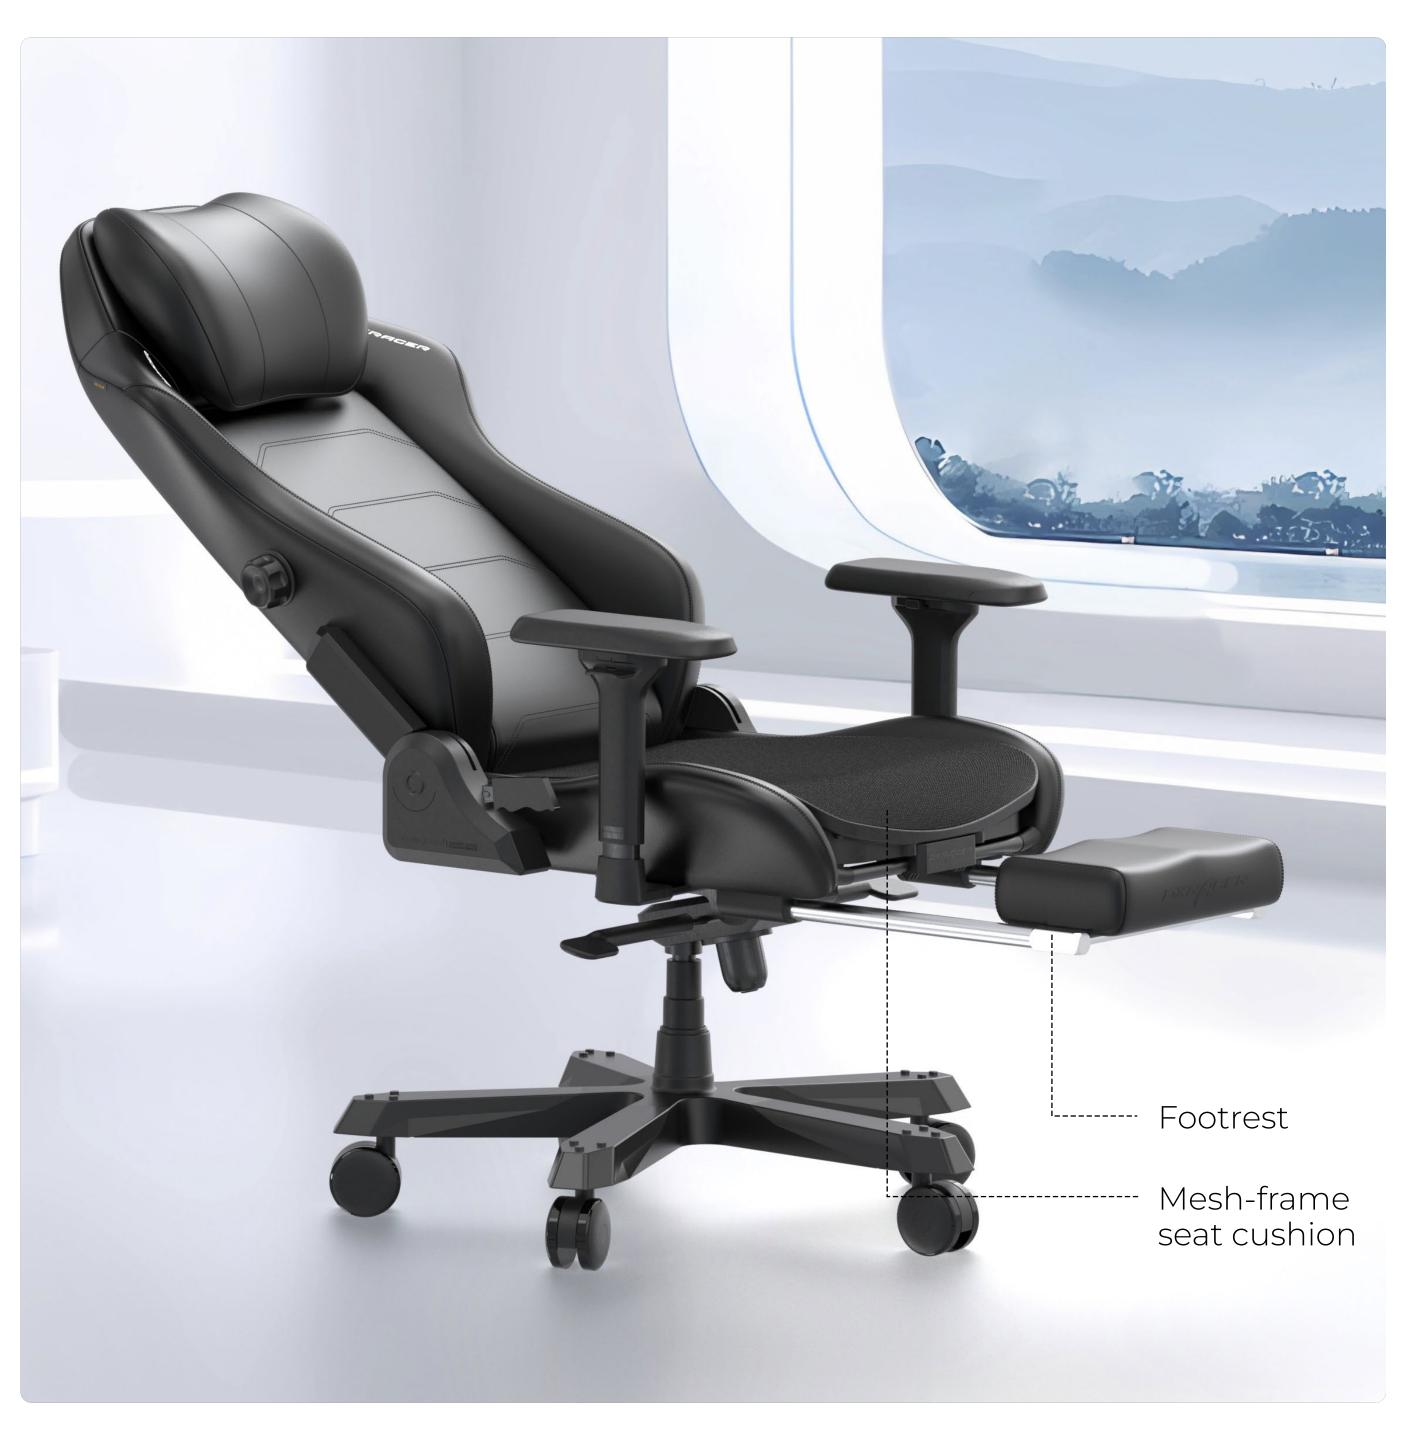

### Optional Accessories

Customize Your Comfort! Personalize your chair with optional add-ons (like a retractable footrest and mesh-frame seat cushion) to meet your ergonomic needs.

Adjust the backrest to your perfect angle—ideal for unwinding, watching TV, or a quick nap. Activate "Leisure Mode" for ultimate relaxation.

\*Excludes: Mesh seat cushion & footrest (sold separately).

Sofa-Grade Seat Comfort Technology