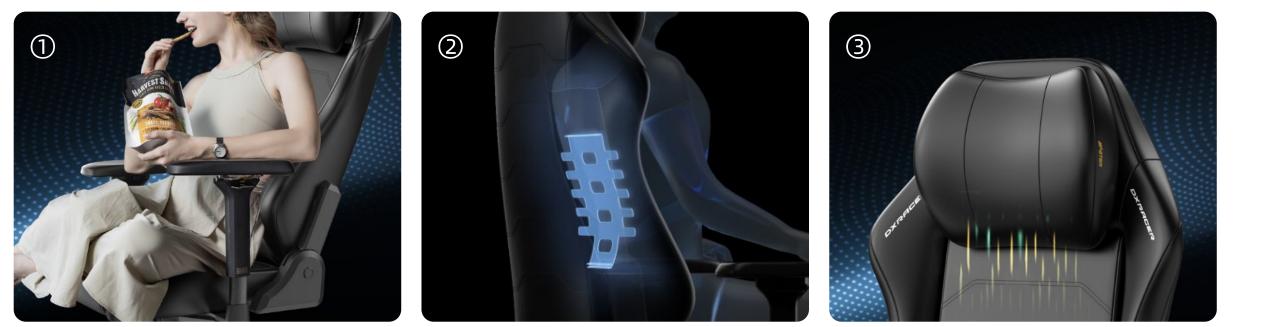

### Zero-Gravity Mode, Comfort for 8+ Hours

High-density foam provides optimal ischial support and deep pressure relief for your thighs.

Whether you prefer sitting upright, cross-legged, or reclining, enjoy all-day comfort effortlessly!

8h All-Day Comfort