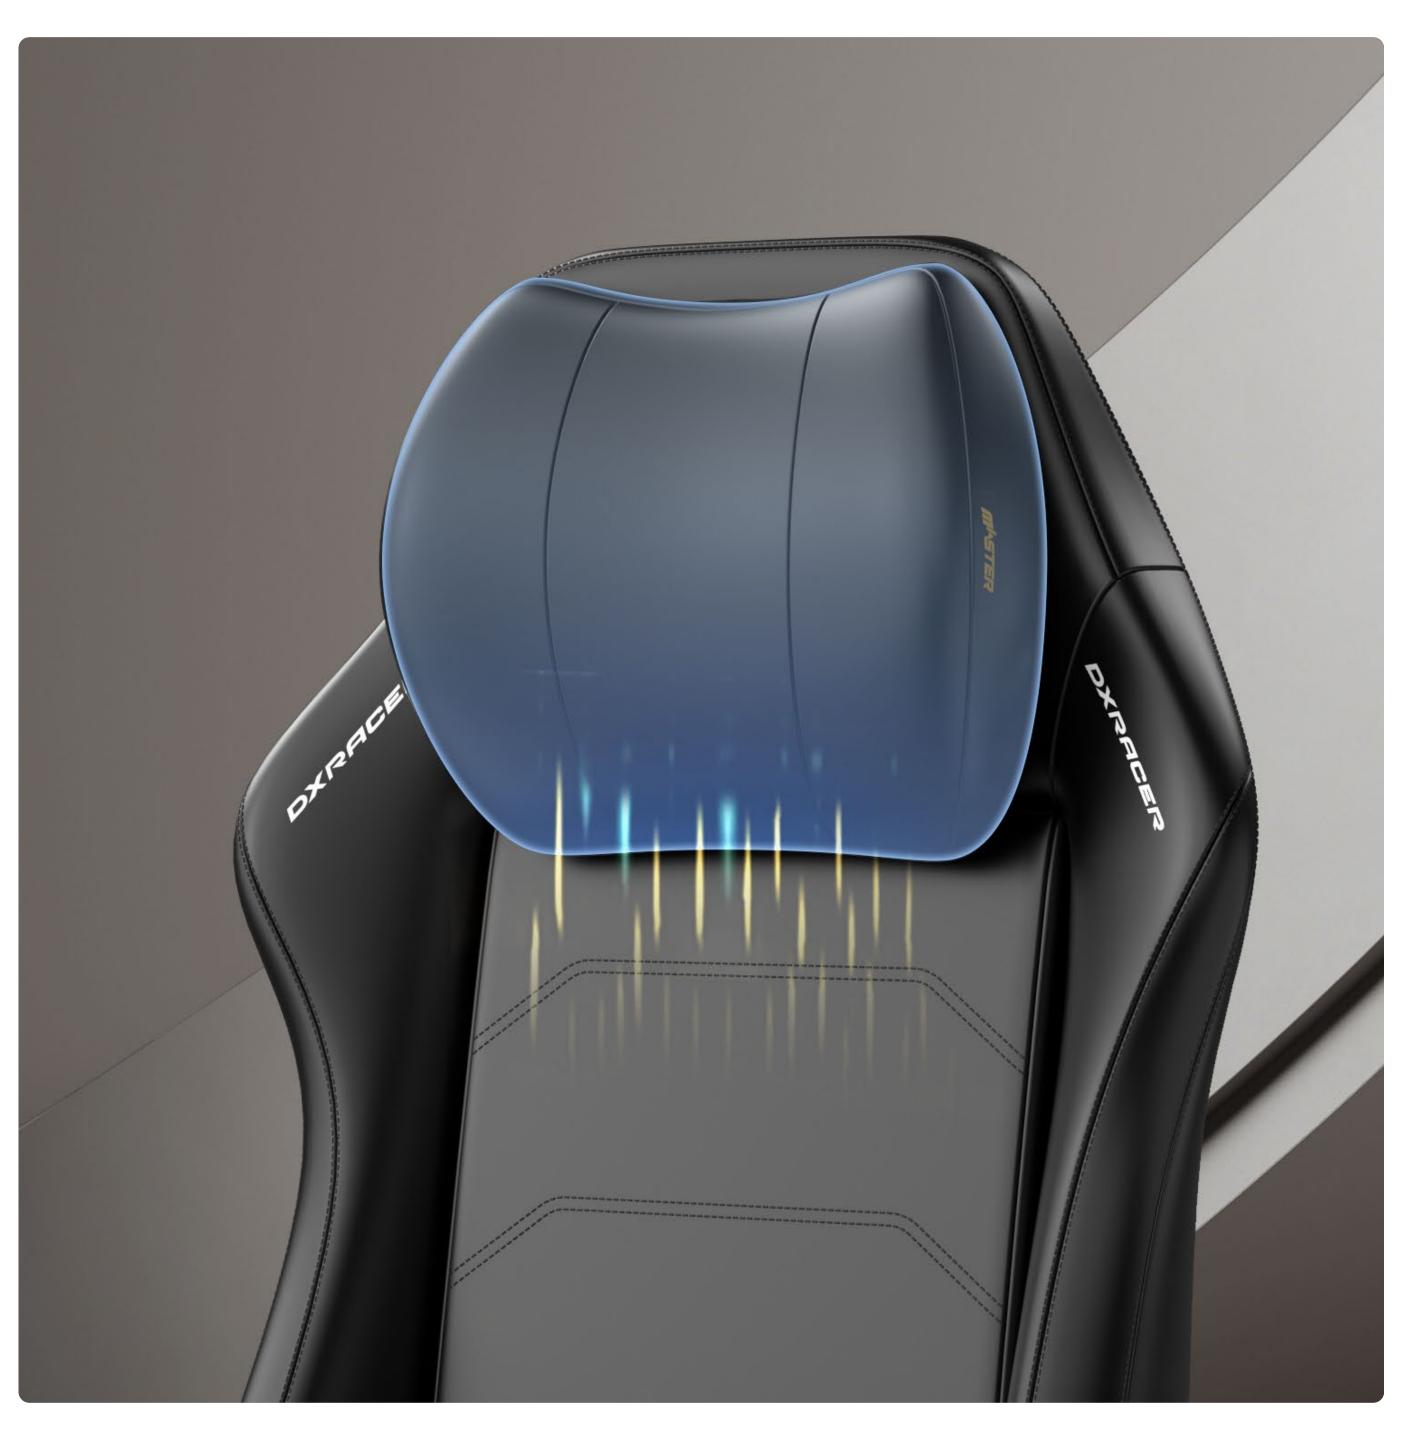

### Slow-Rebound Memory Foam Headrest

Engineered with ergonomic precision, its height-adjustable design perfectly cradles your neck's natural curve. Ideal for quick side naps or maintaining perfect posture during video calls—no more awkward shoulder hunching.

### 31\*26cm Over-sized Headrest