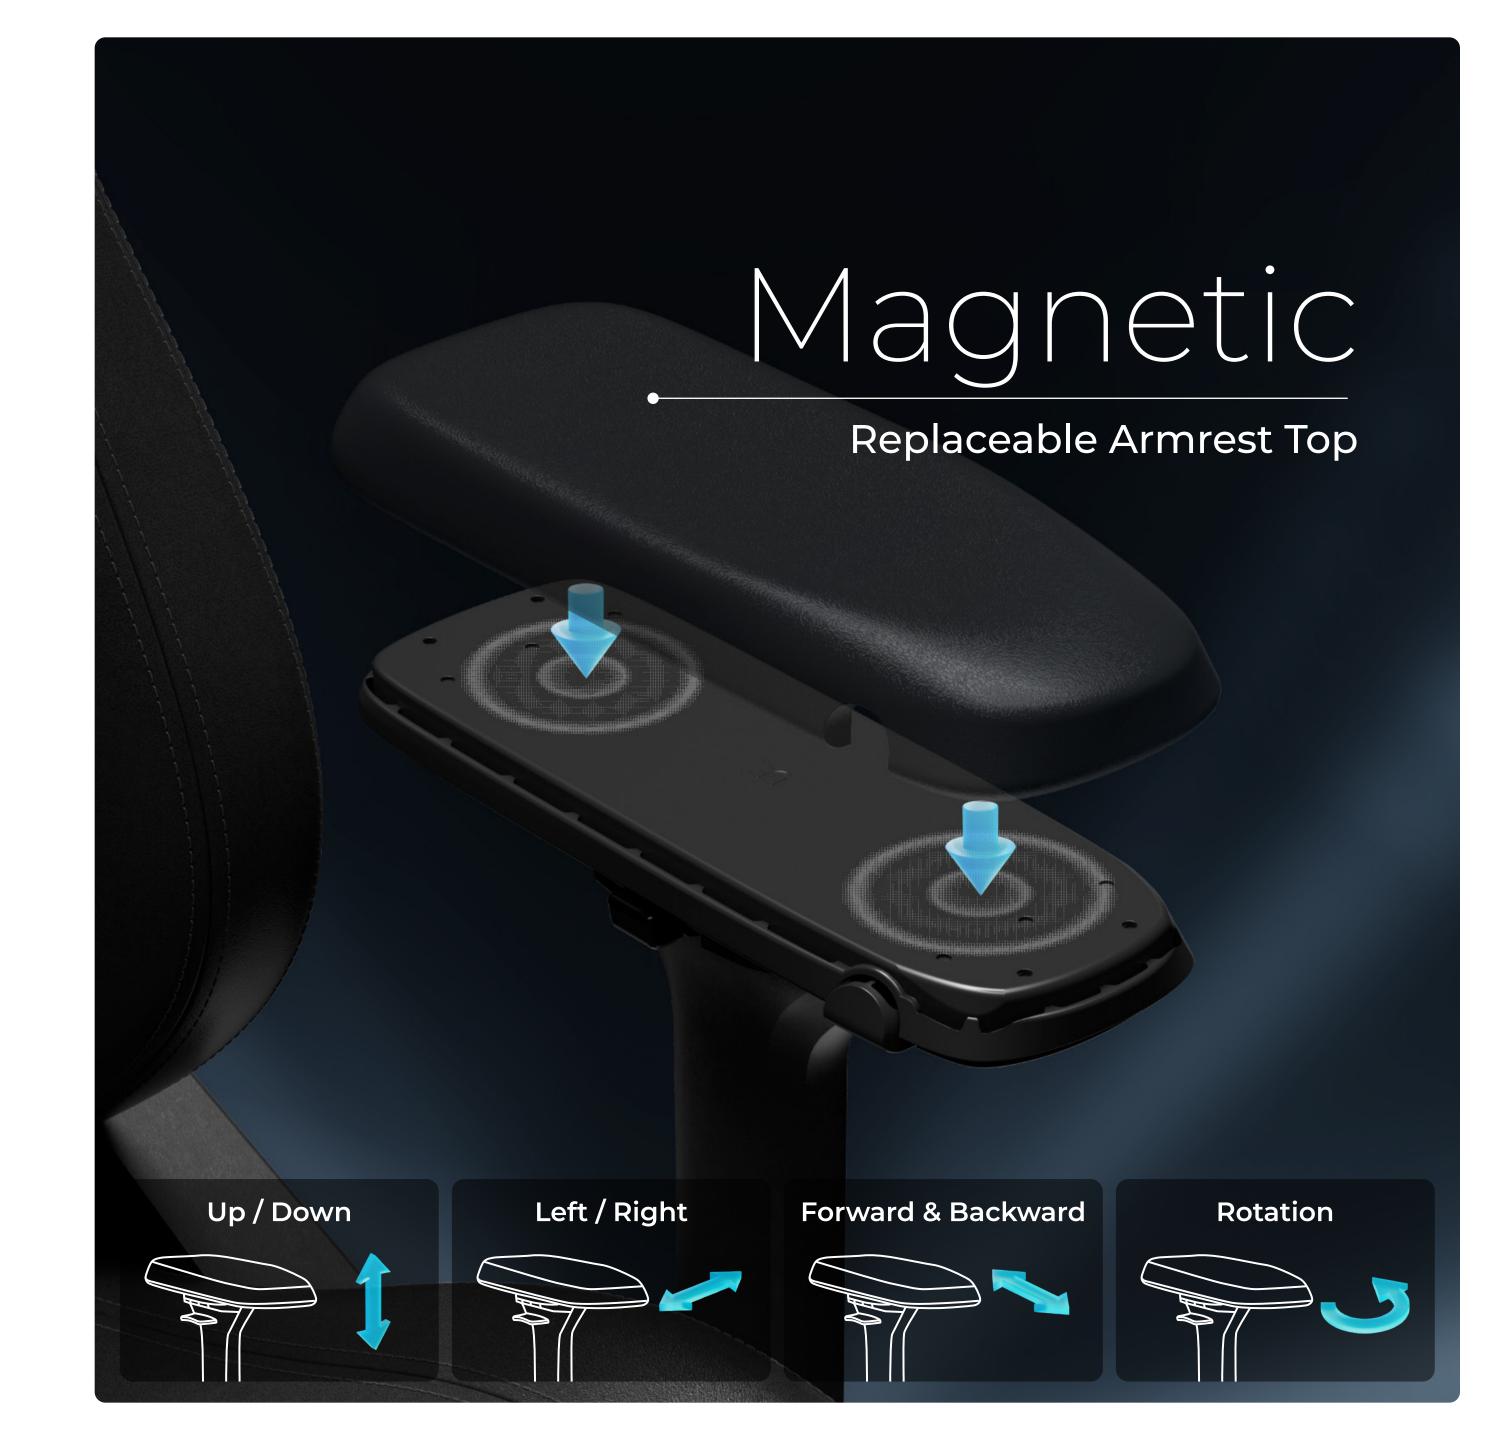

# 4D Replaceable Magnetic Armrests

4D multi-directional adjustment ensures the maximum comfort for your arms.