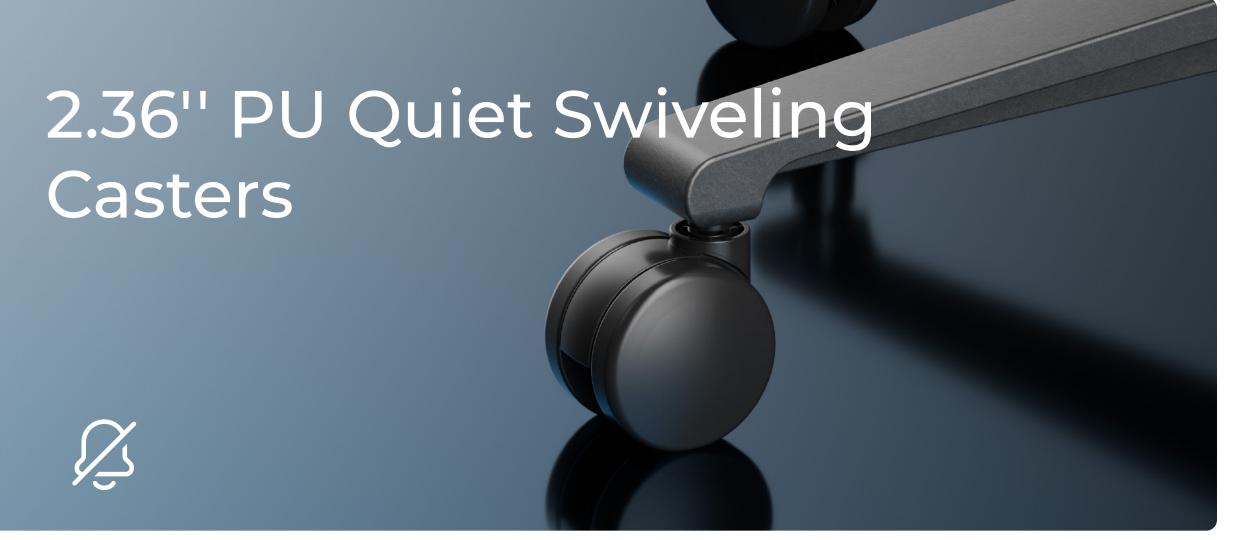

## Constant Testing Beyond Industrial Standard

Each DXRACER chair has been certified safe and reliable by the BIFMA and EN1335.

100,000 cycles

Seating Durability Test

122,800 cycles

Hydraulics Durability Test

**60,000** cycles

Armrest Durability Test

120,000 cycles

Frame Durability Test

108,800 cycles

Caster Durability Test

300,000 cycles

Tilt Mechanism Durability Test