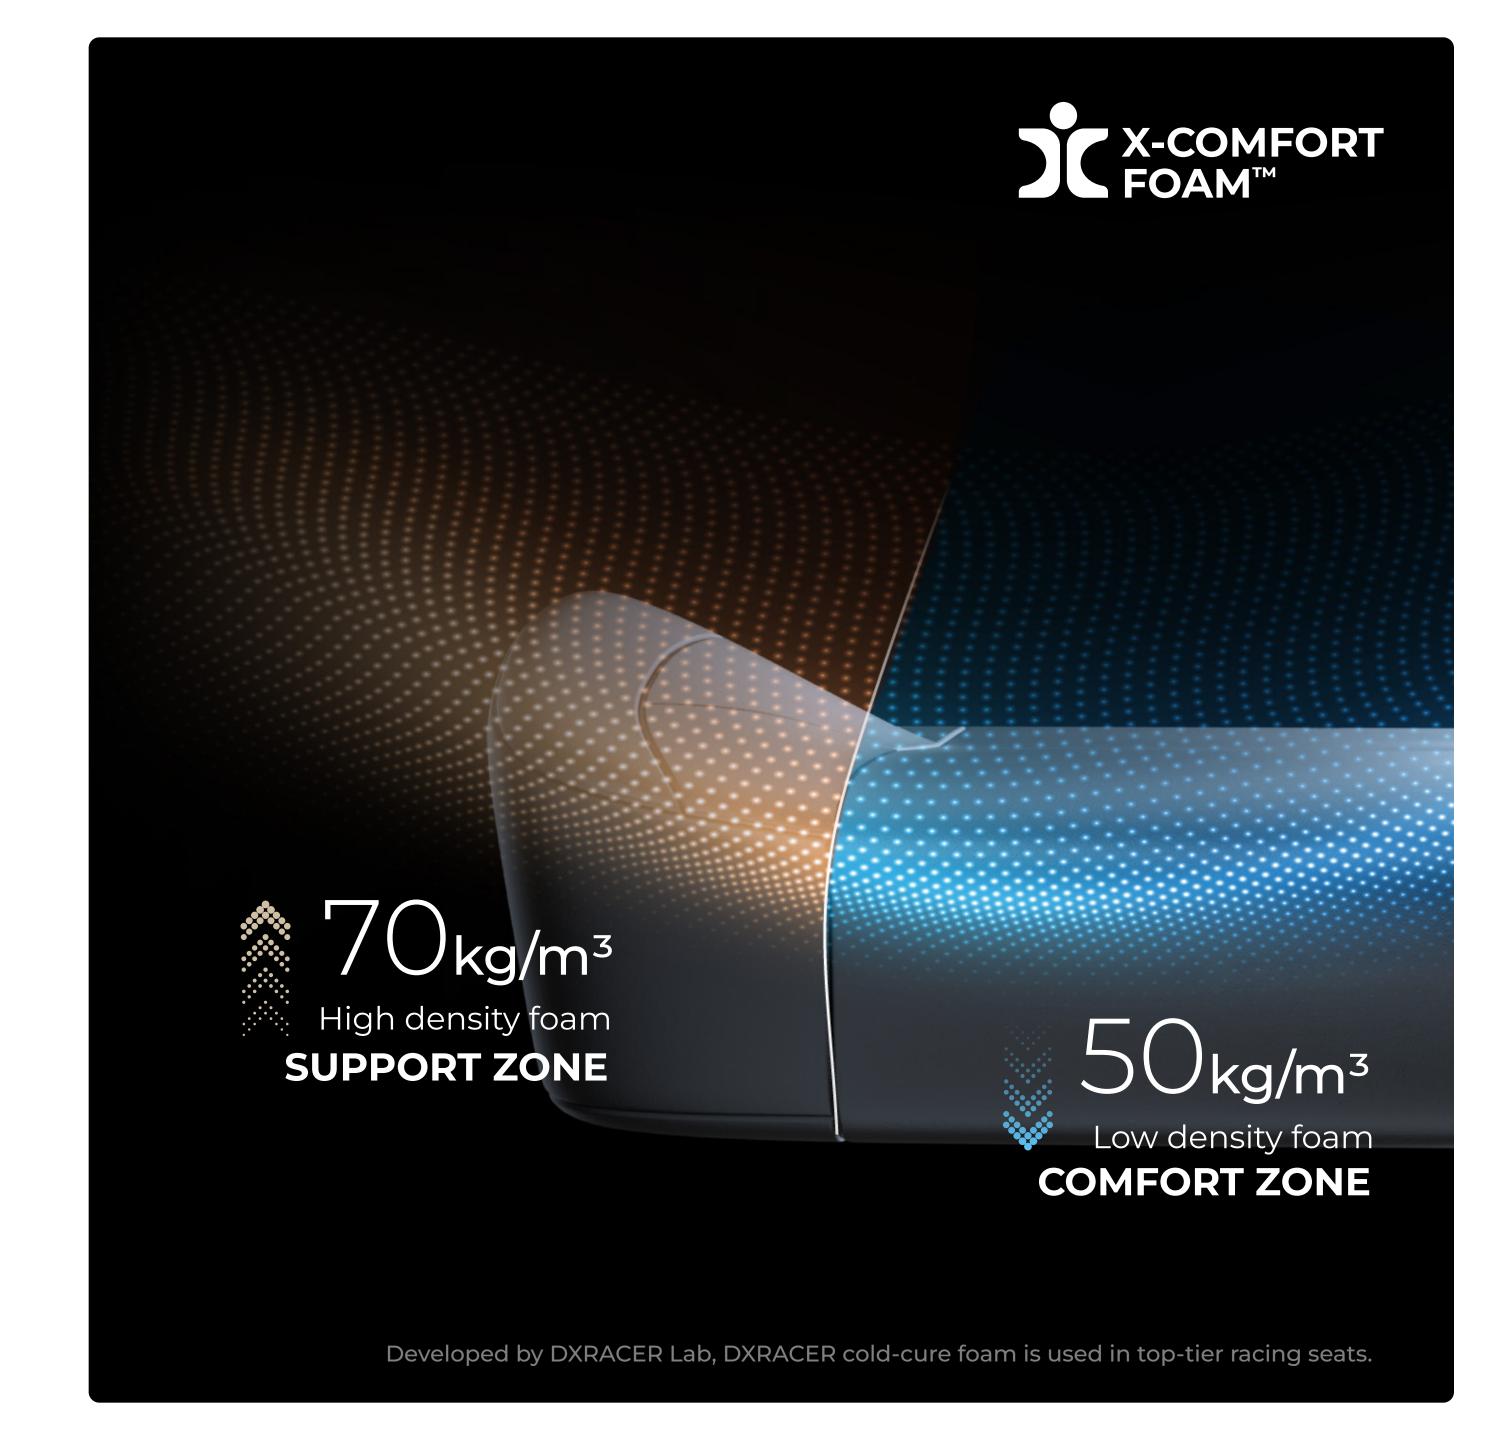

# X-COMFORT FOAM™ Dual-Density Foam

X-COMFORT FOAM™ tech,

Dual-density foam for ultimate comfort.