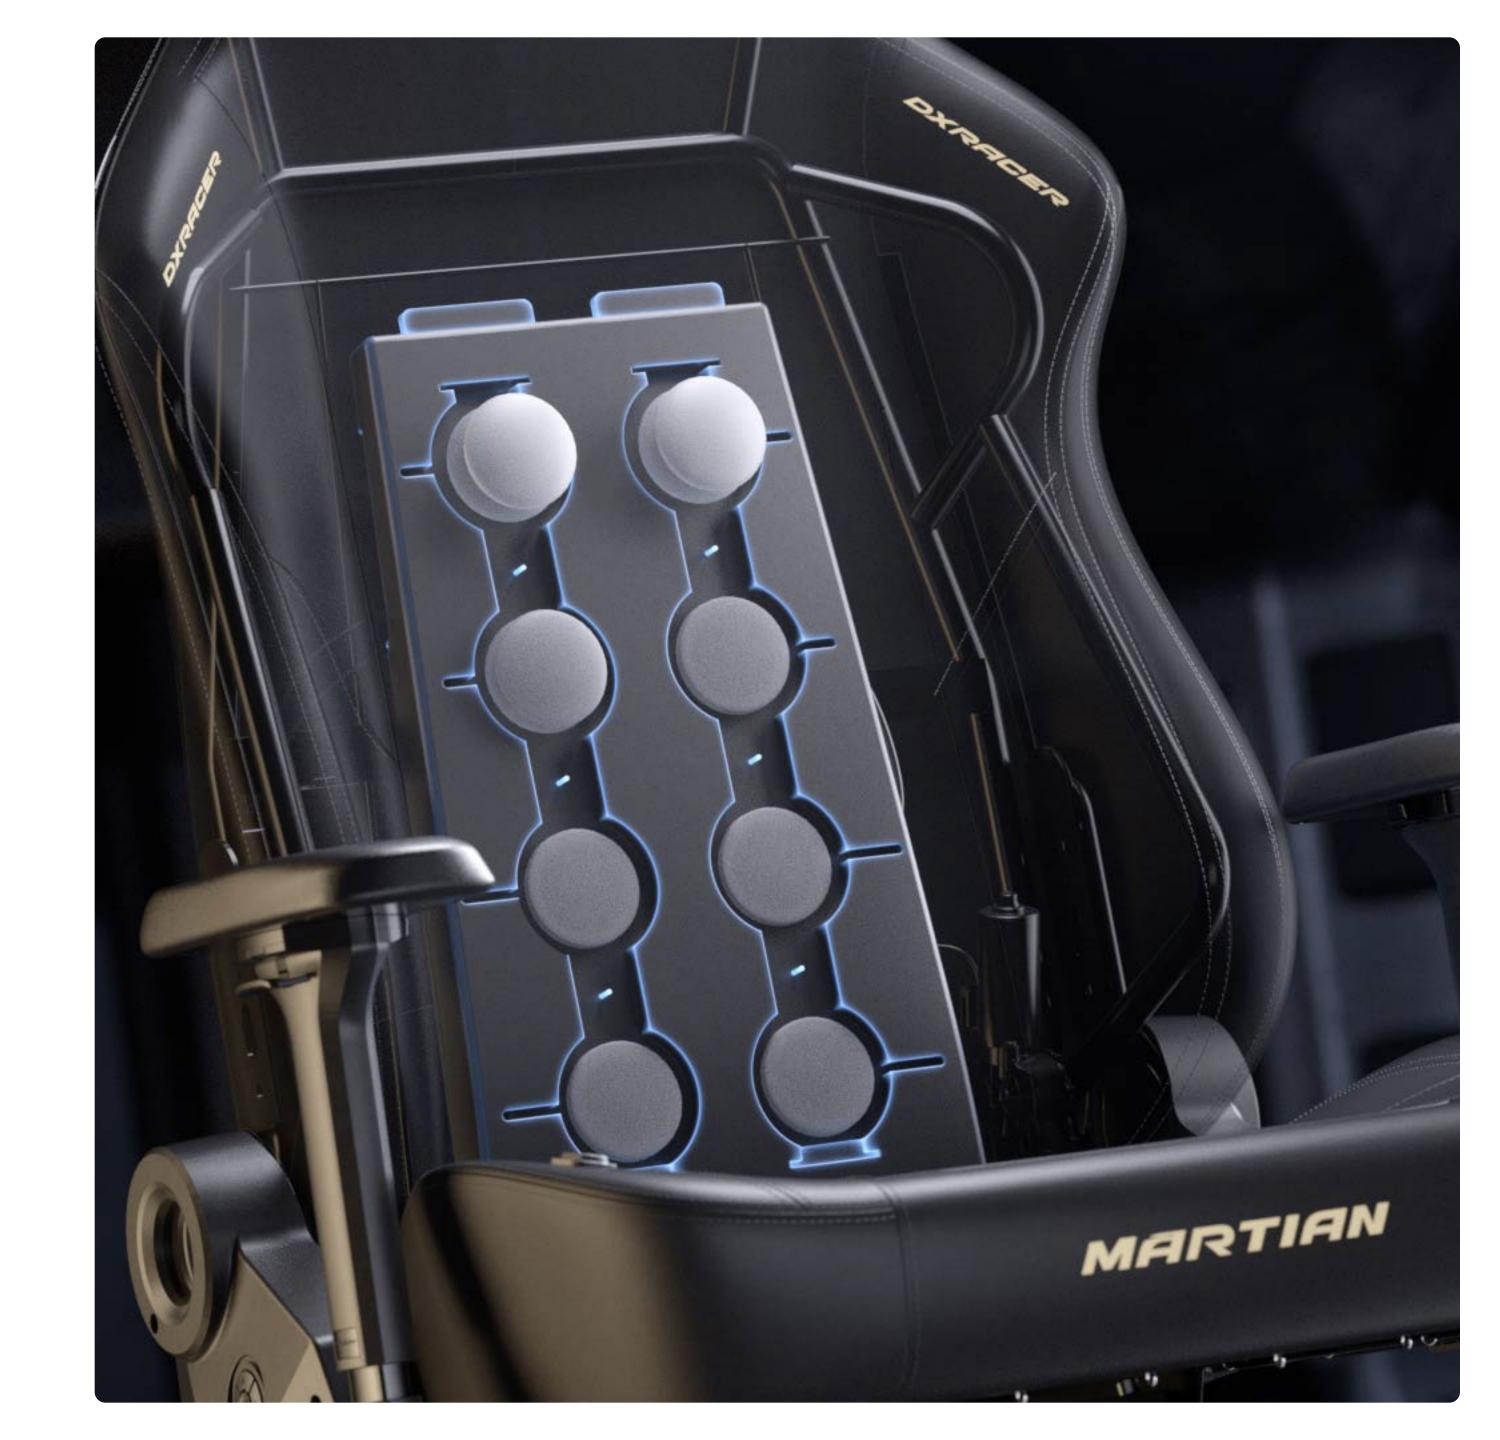

#### MARTIAN Pro | Latest Upgrades

#### New Feature

# Multi-Functional Back Massage

8-point array massage for precise targeting, 6-scientific vibration modes, one button control.

Say goodbye to di scomfort from prolonged sitting.