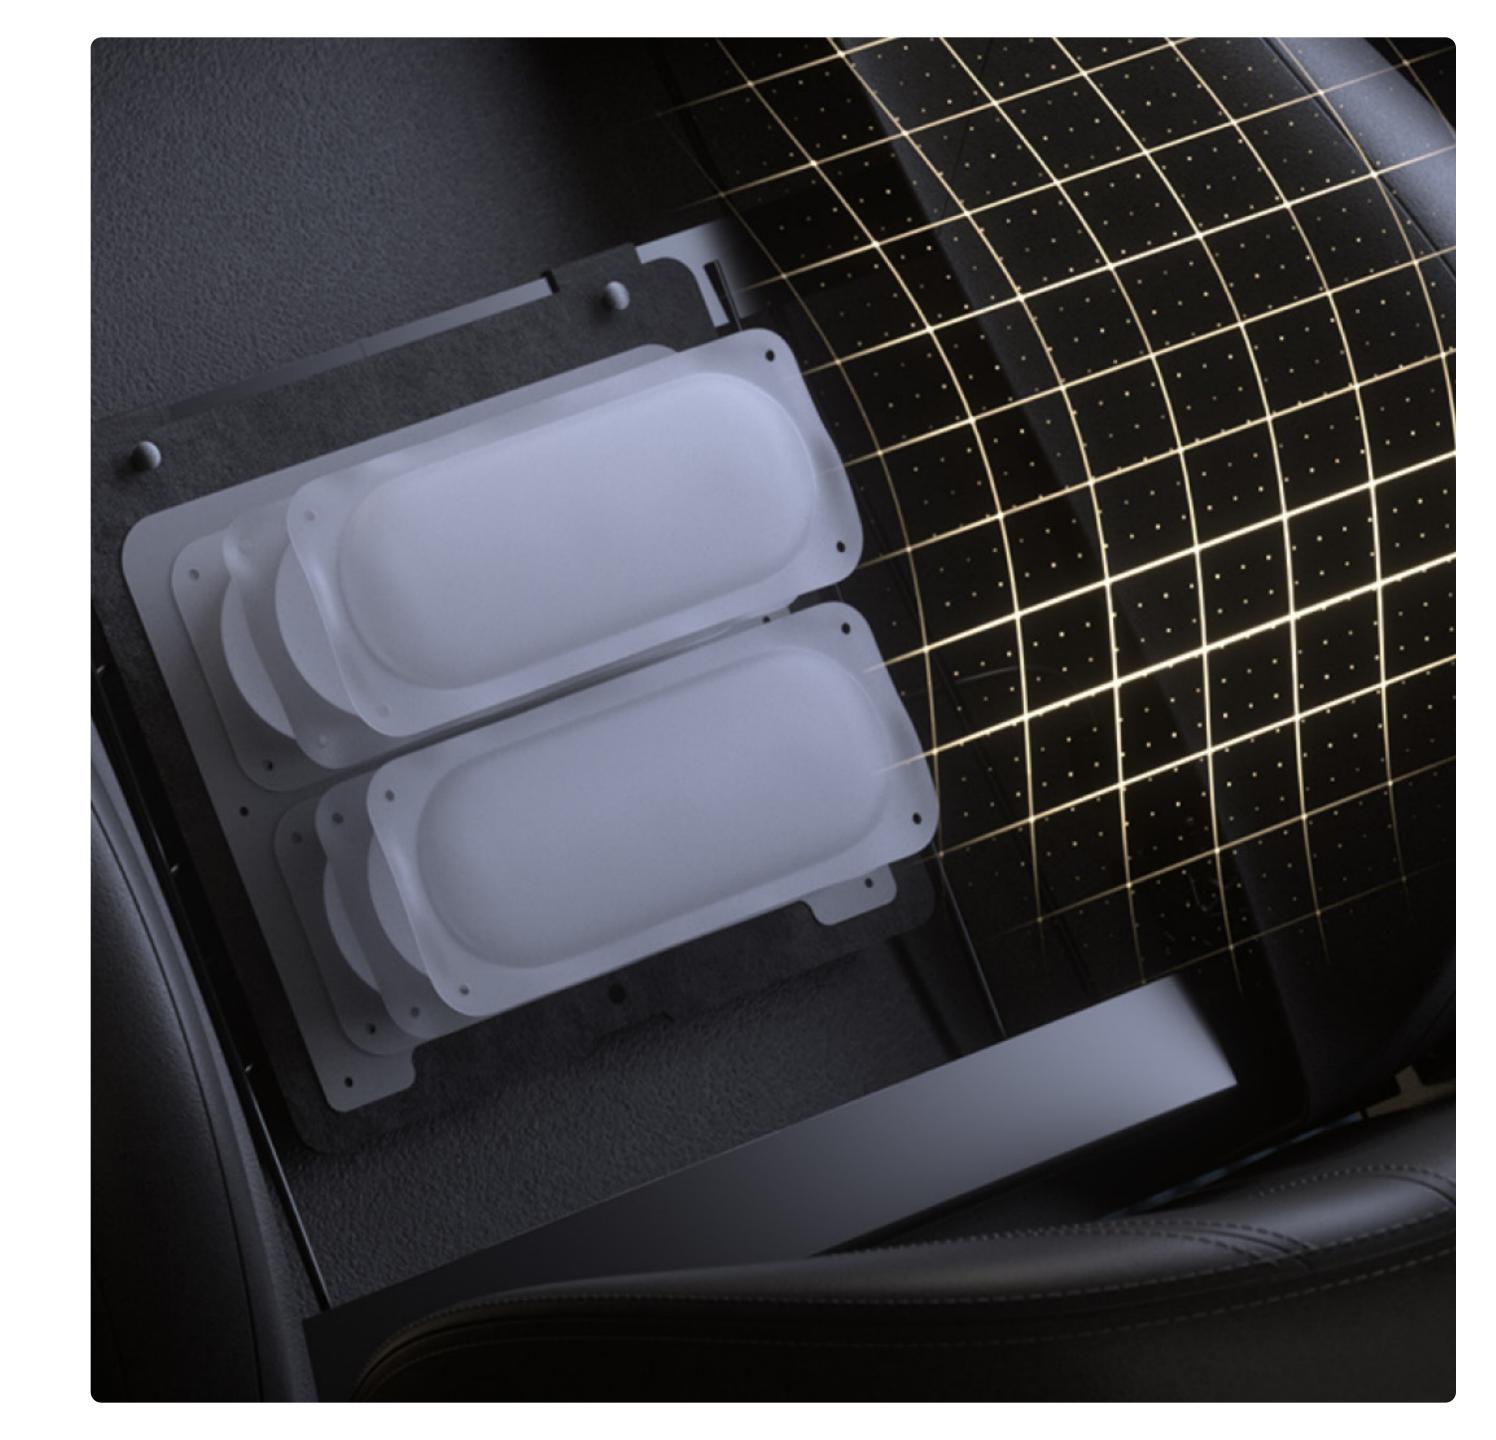

# 4D Electric Lumbar Support

The dual built-in airbags work perfectly to provide dynamic and targeted support for the upper and lower lumbar areas.