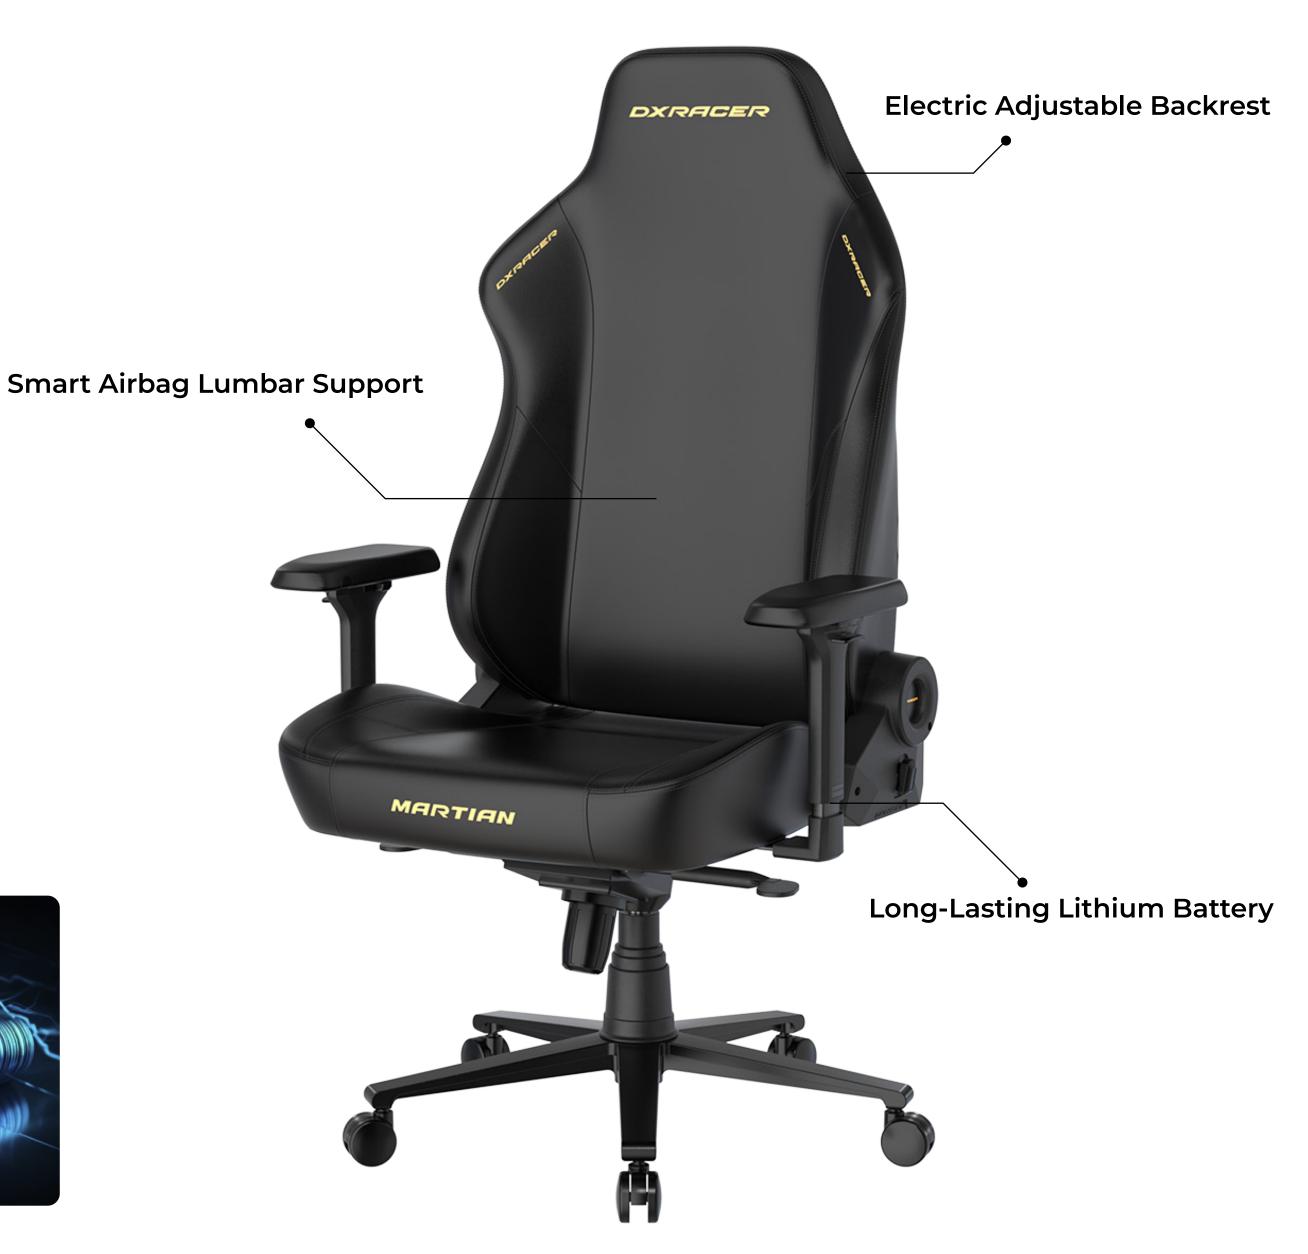

# Core Feature

#### Electric Adjustable

# The World's First Electric Gaming Chair

- 1. Precise angles from 90° to 135°, one-button control;
- 2. Electric adjustment with 4D zoning for precise lumbar support;
- 3.5000mAh long-lasting battery. Wired or wireless, your choice.

# 4D Electric Lumbar Support

The dual built-in airbags work perfectly to provide dynamic and targeted support for the upper and lower lumbar areas.

# Long-Lasting Lithium Battery

- 1. Last over 360 hours on a single charge;
- 2.5000mAh Long-Lasting Lithium Battery, Stay powered up without interruptions.