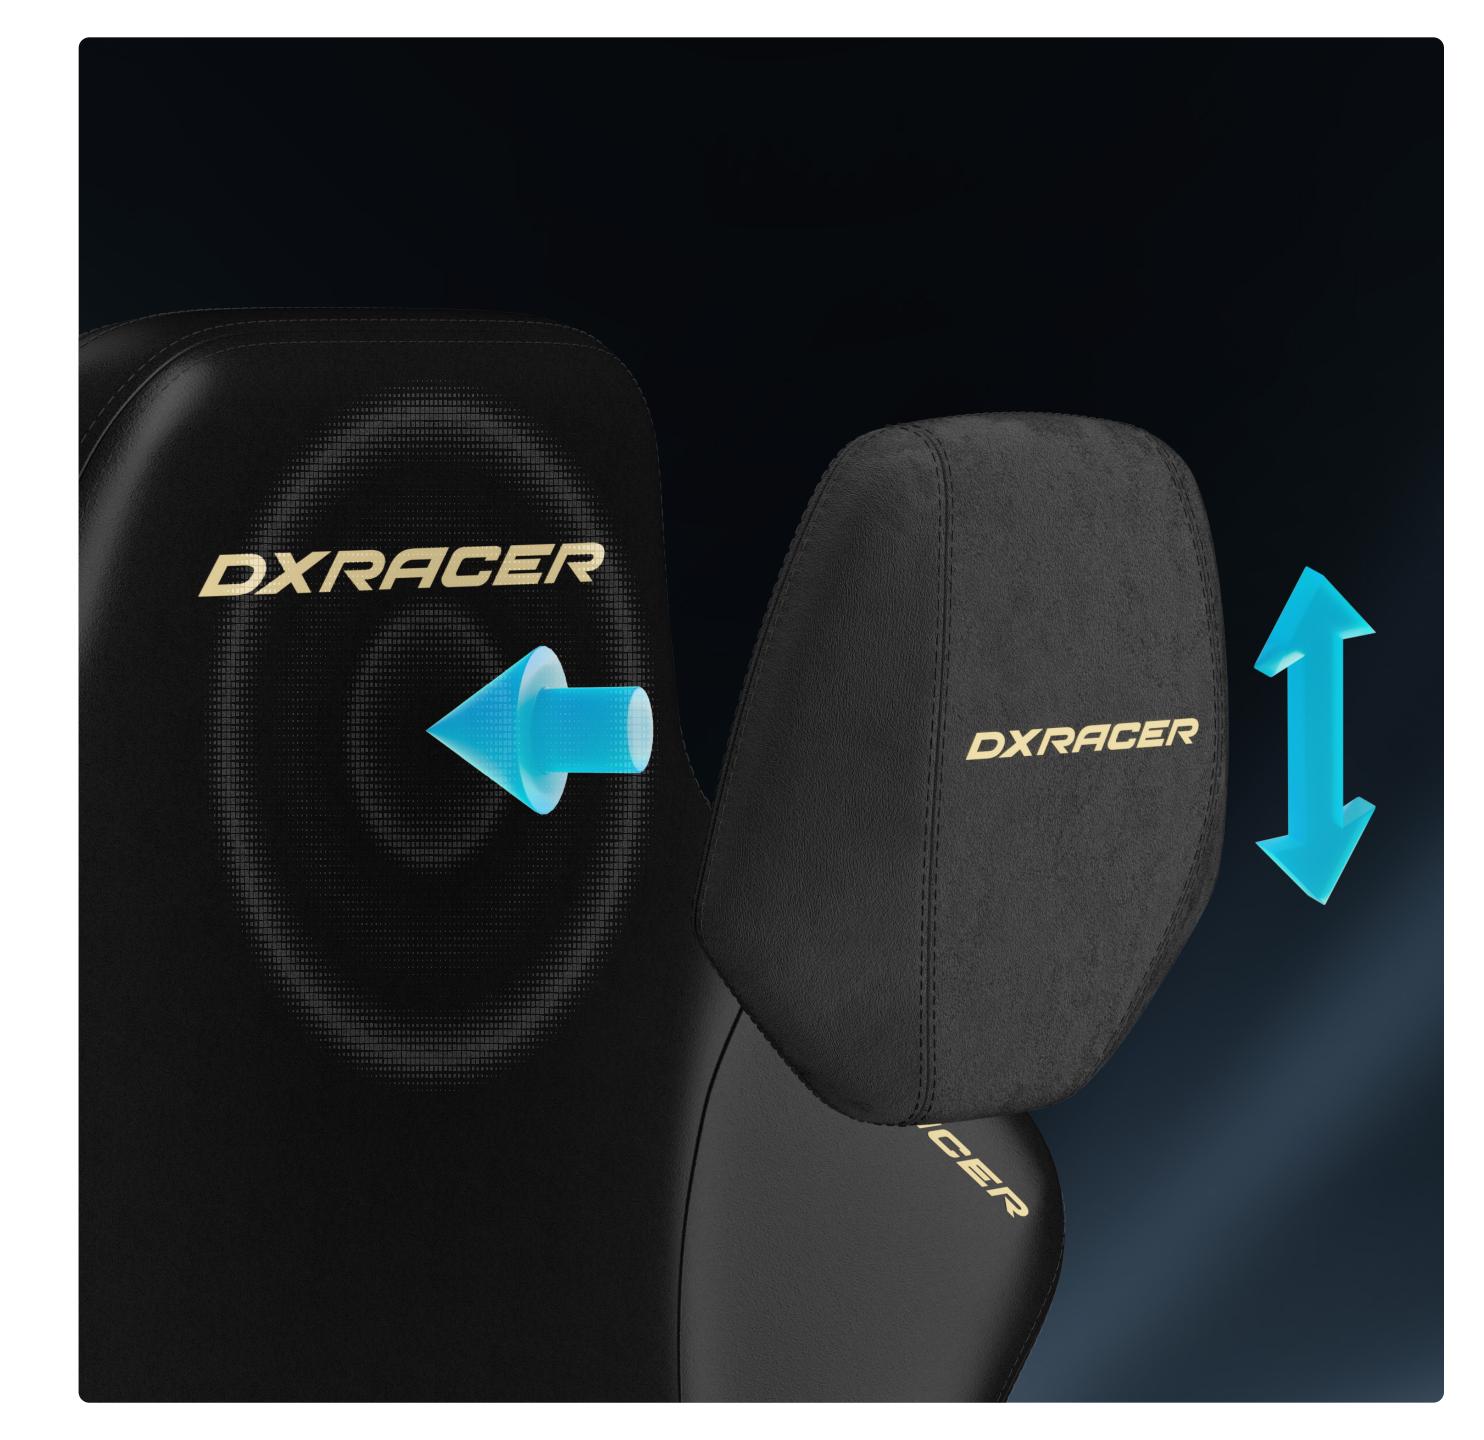

# Magnetic Headrest

Flexible adjustment and perfectly aligns with your neck for deep stress relief.