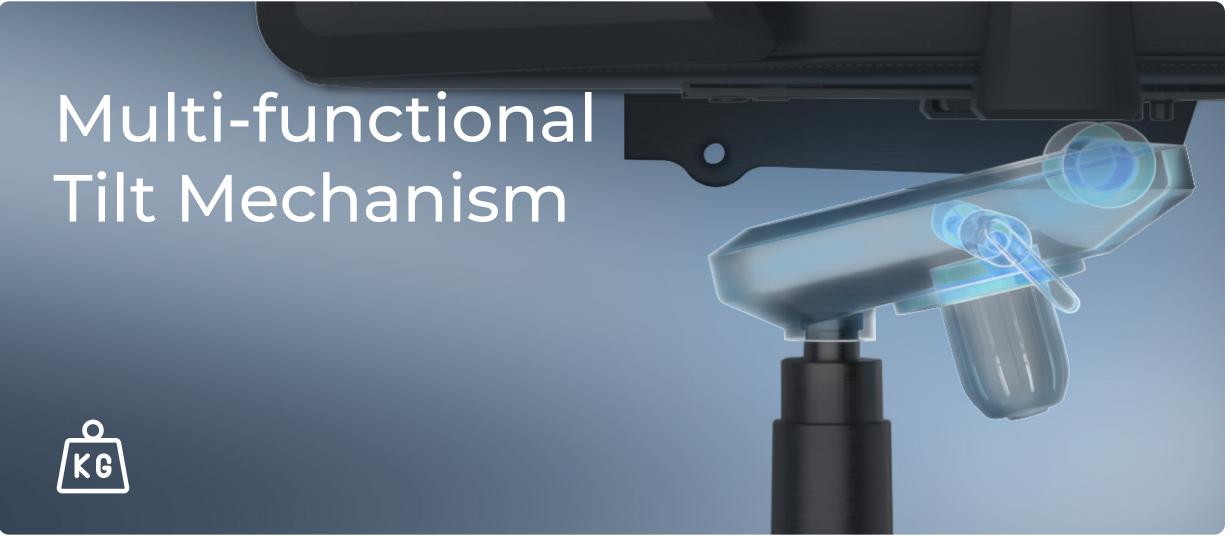

## Constant Testing Beyond Industrial Standard

Each DXRACER chair has been certified safe and reliable by the BIFMA and EN1335.

100,000 cycles

Seating Durability Test

122,800 cycles

Hydraulics Durability Test

**60,000** cycles

Armrest Durability Test

120,000 cycles

Frame Durability Test

108,800 cycles

Caster Durability Test

300,000 cycles

Tilt Mechanism Durability Test