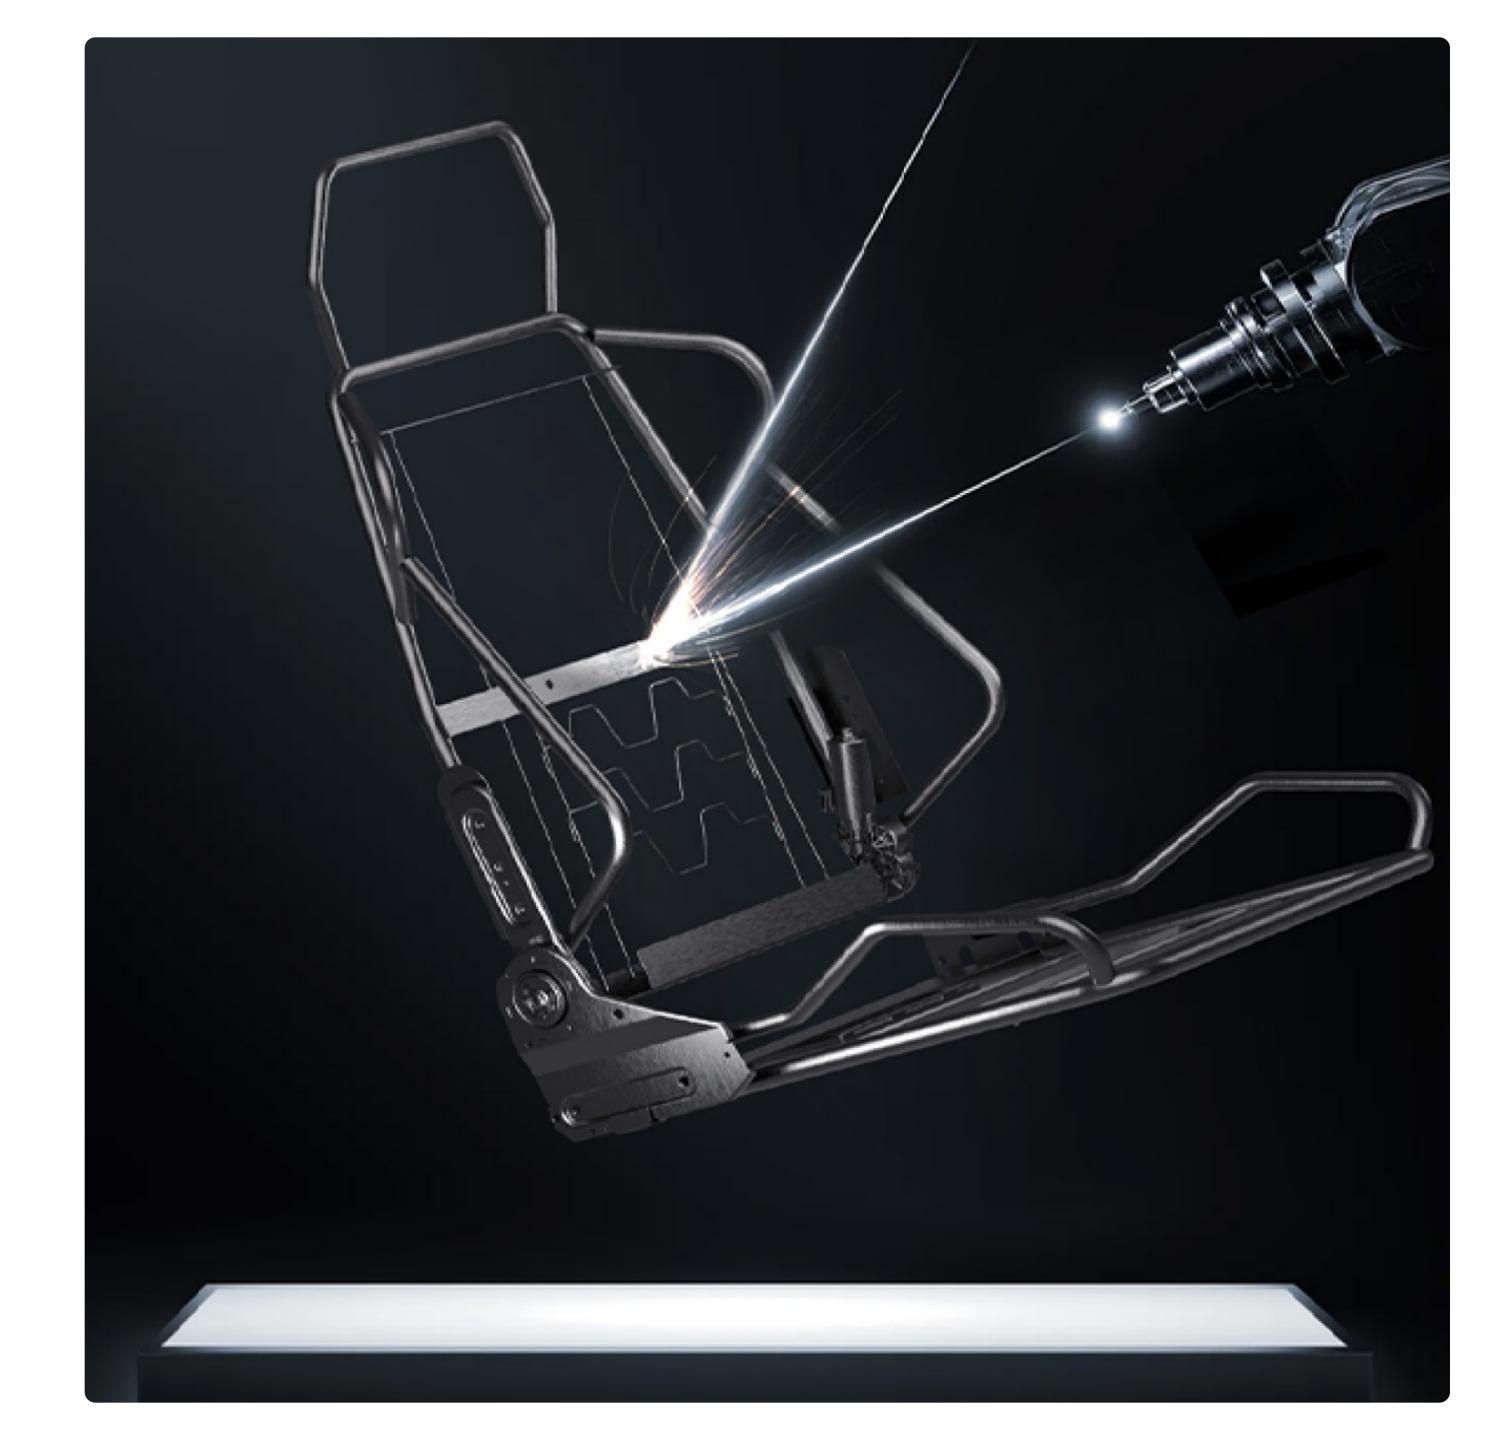

## Automotive-Grade Steel Frame

BIFMA certified, stronger and more durable Load up to 275 lbs.

## Constant Testing Beyond Industrial Standard

Each DXRACER chair has been certified safe and reliable by the BIFMA and EN1335.

100,000 cycles

Seating Durability Test

122,800 cycles

Hydraulics Durability Test