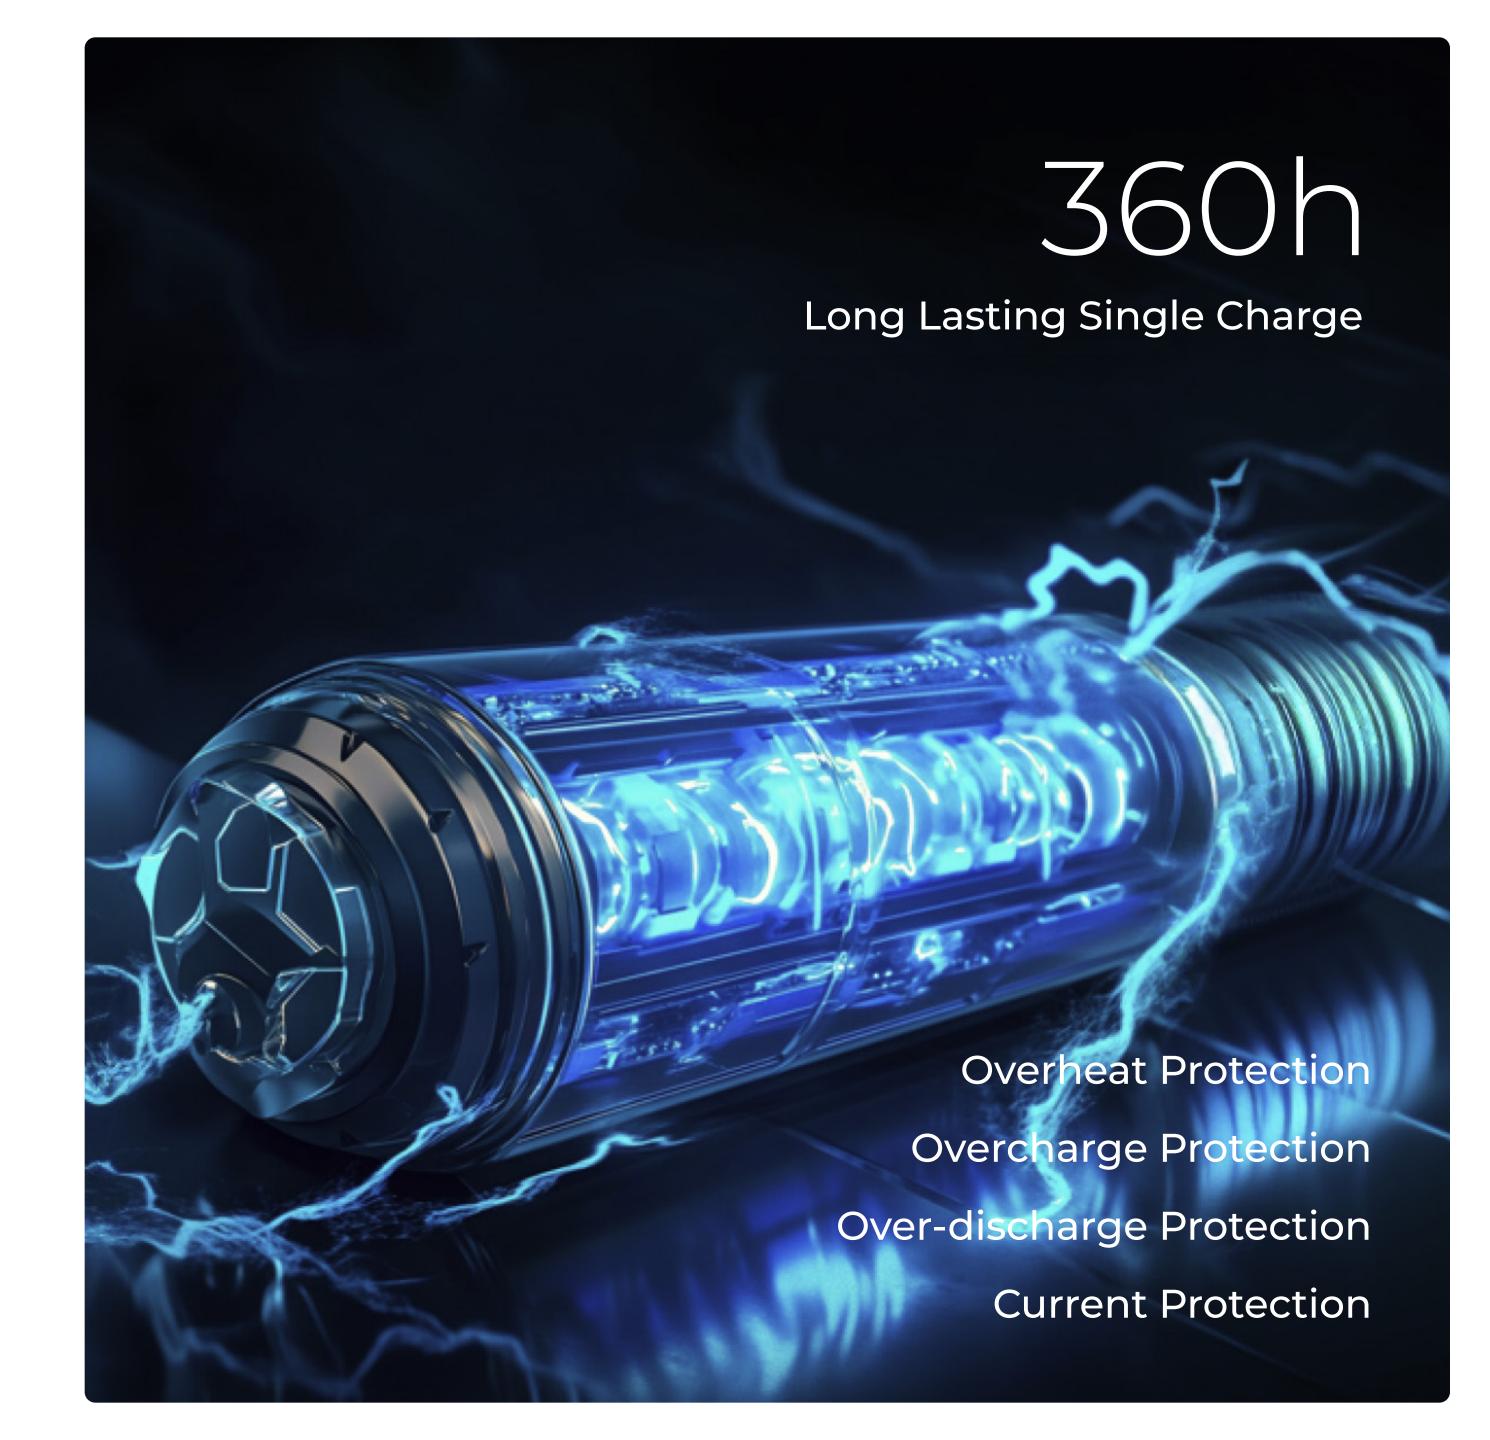

# Long-Lasting Lithium Battery

- 1. Last over 360 hours on a single charge;
- 2.5000mAh Long-Lasting Lithium Battery, Stay powered up without interruptions.