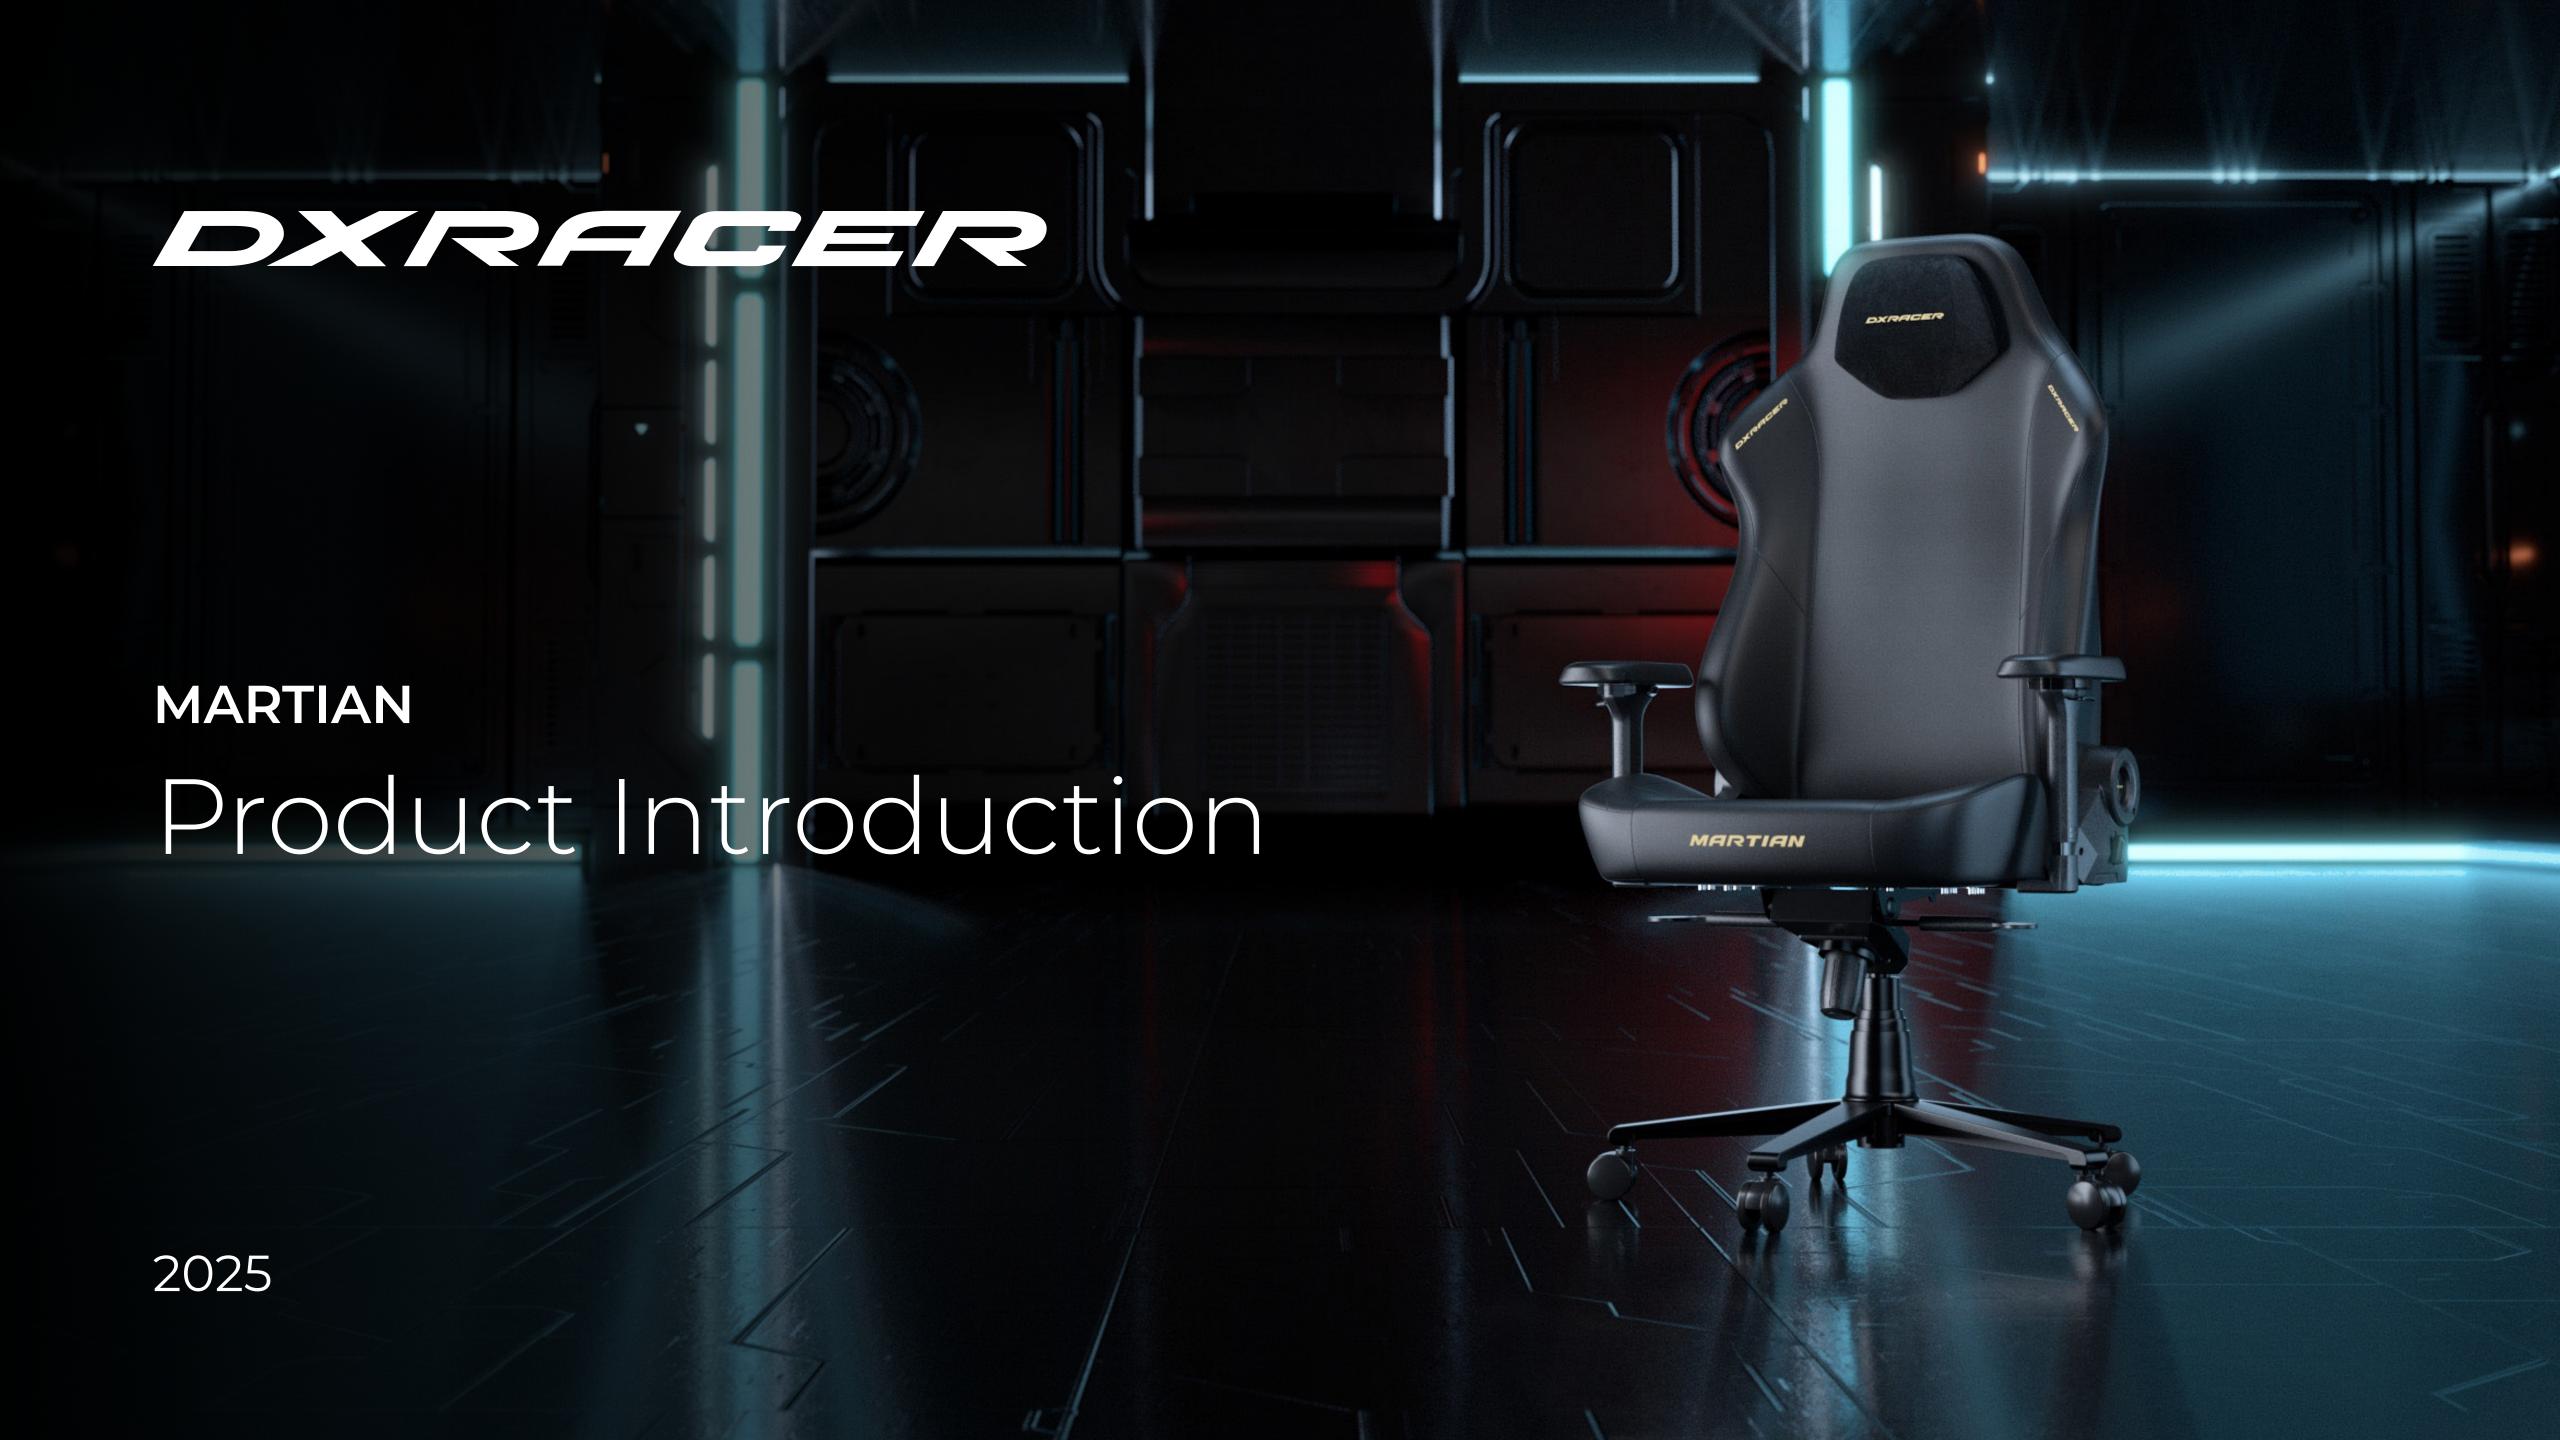

# Electric Adjustable Backrest

- 1. Multi-angle recline adjustment with one-button control to find your perfect position;
- 2.90° working mode / 110° gaming mode / 135° resting mode.

# The World's First Electric Gaming Chair

- 1. Precise angles from 90° to 135°, one-button control;
- 2. Electric adjustment with 4D zoning for precise lumbar support;
- 3.5000mAh long-lasting battery. Wired or wireless, your choice.