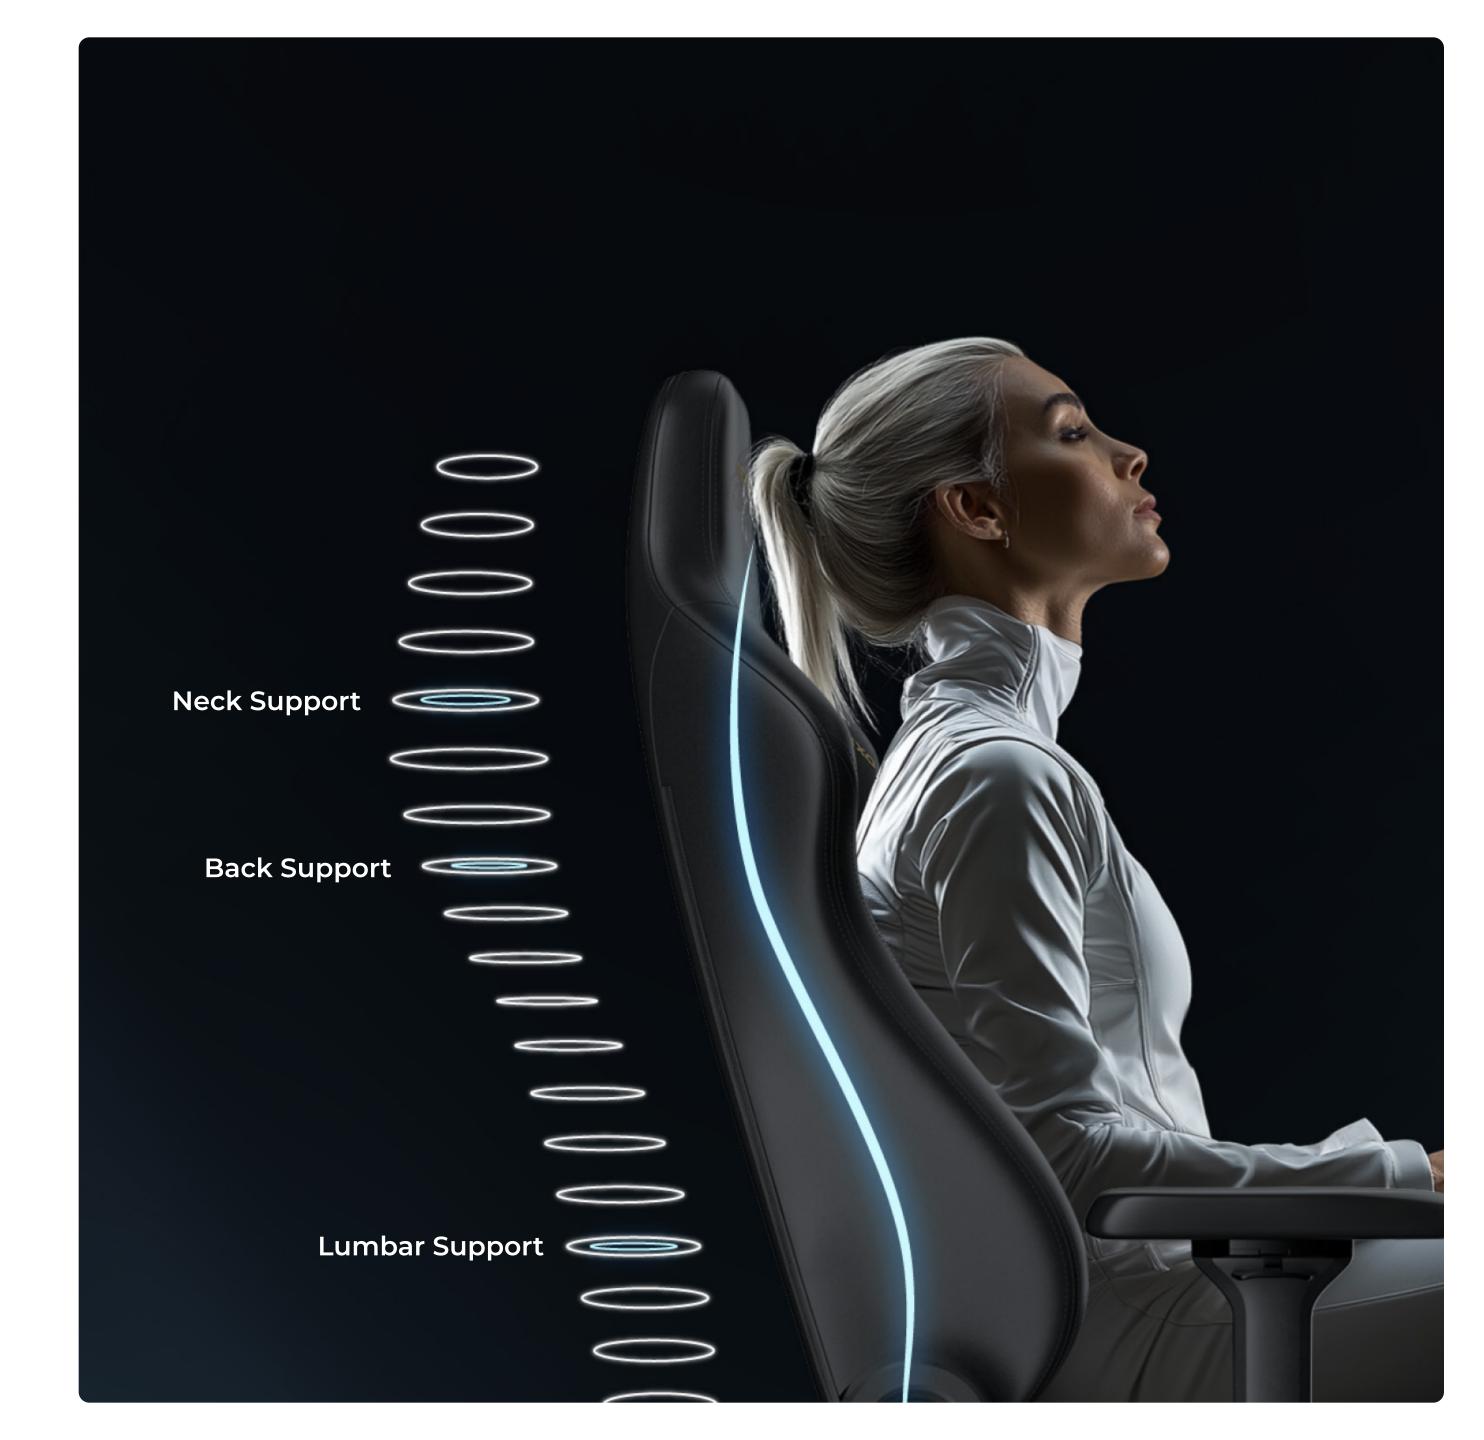

# Conforms to the Curve of the Human Body

Conforms to the natural curve of the human body, Accommodates different sitting posture preferences.

#### Ergonomic Design