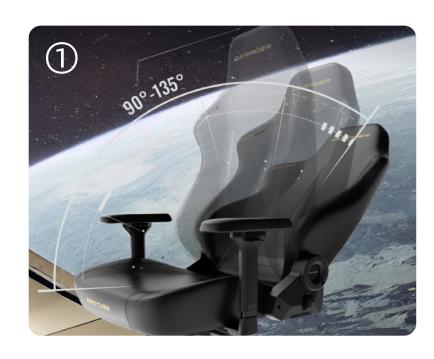

# 4D Electric Lumbar Support

The dual built-in airbags work perfectly to provide dynamic and targeted support for the upper and lower lumbar areas.