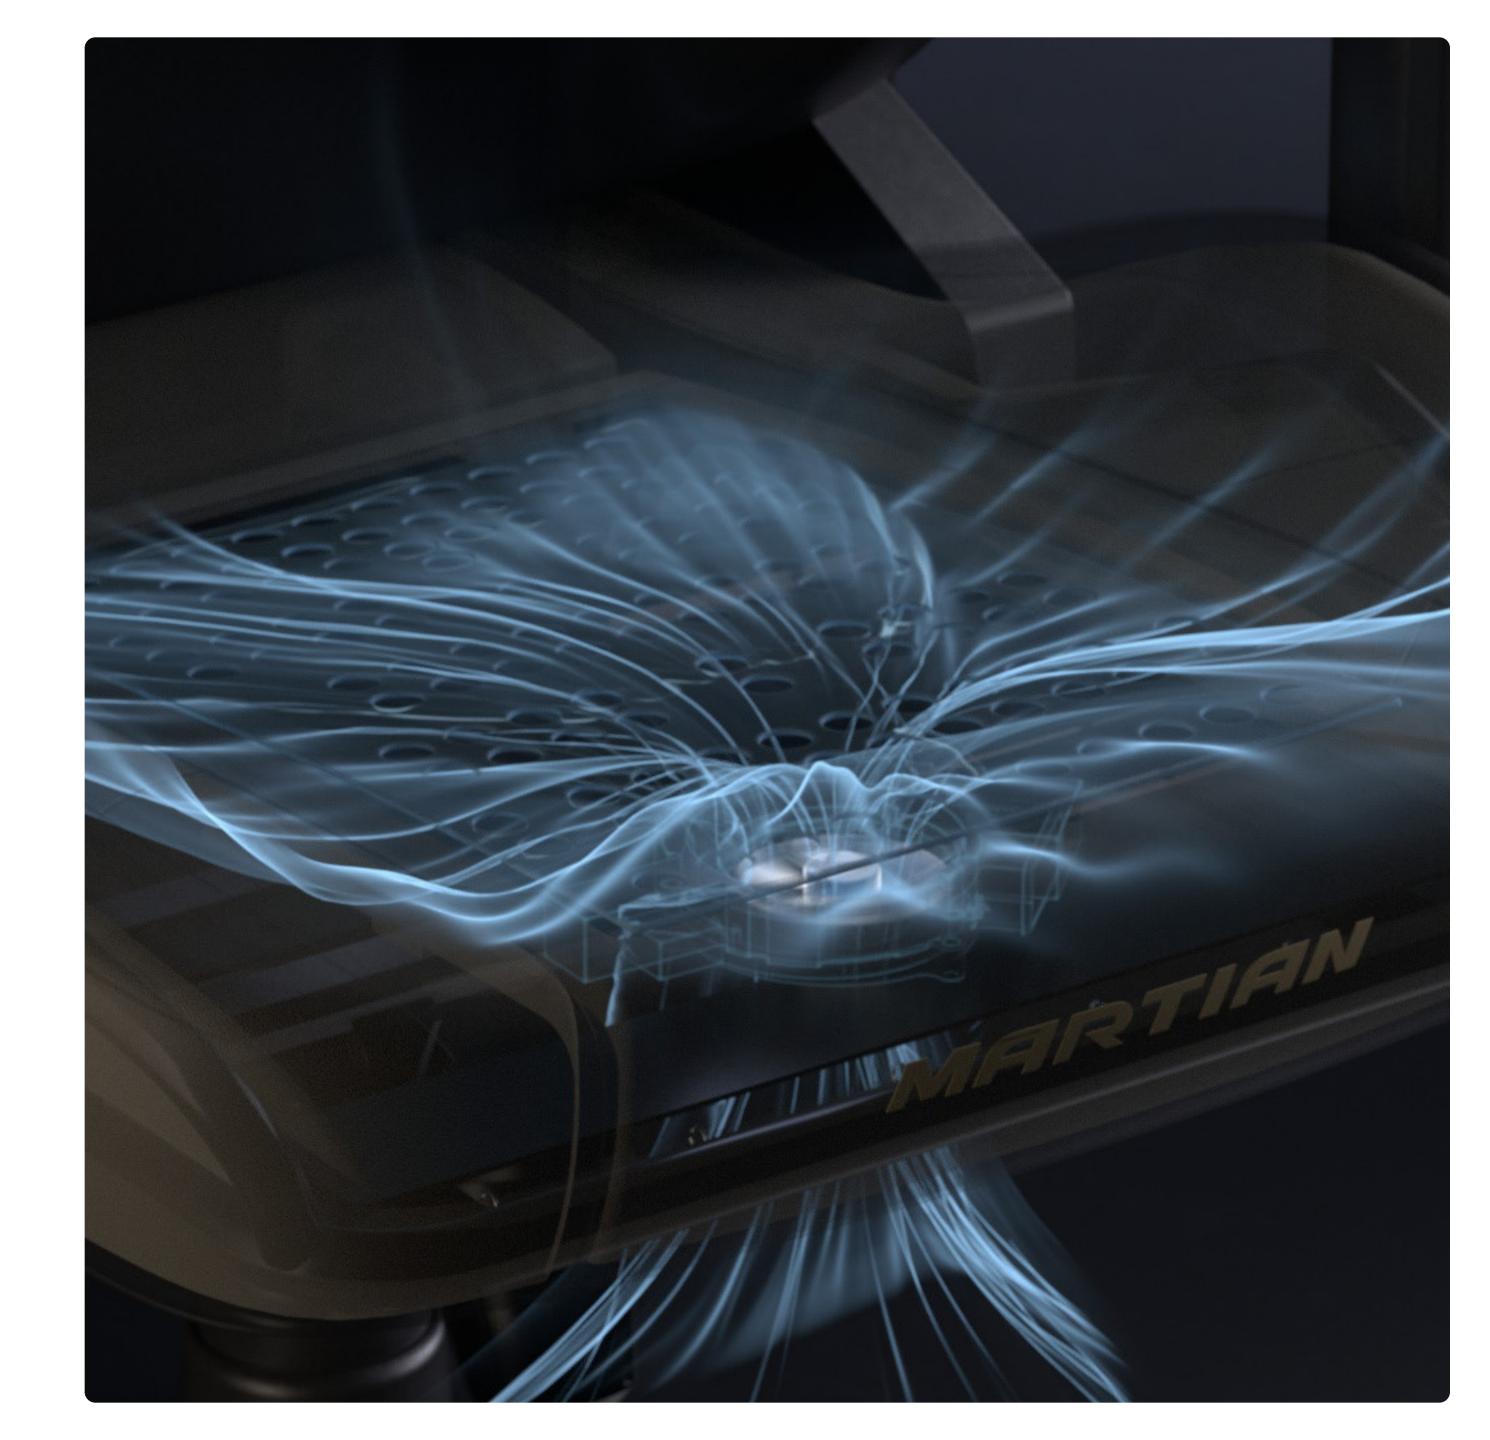

#### MARTIAN Pro | Latest Upgrades

#### **New Feature**

### Seat Ventilation System

Combining a powerful vortex fan with a unique honeycomb airflow layer, our ventilated seat ensures you stay continuously dry and comfortable.