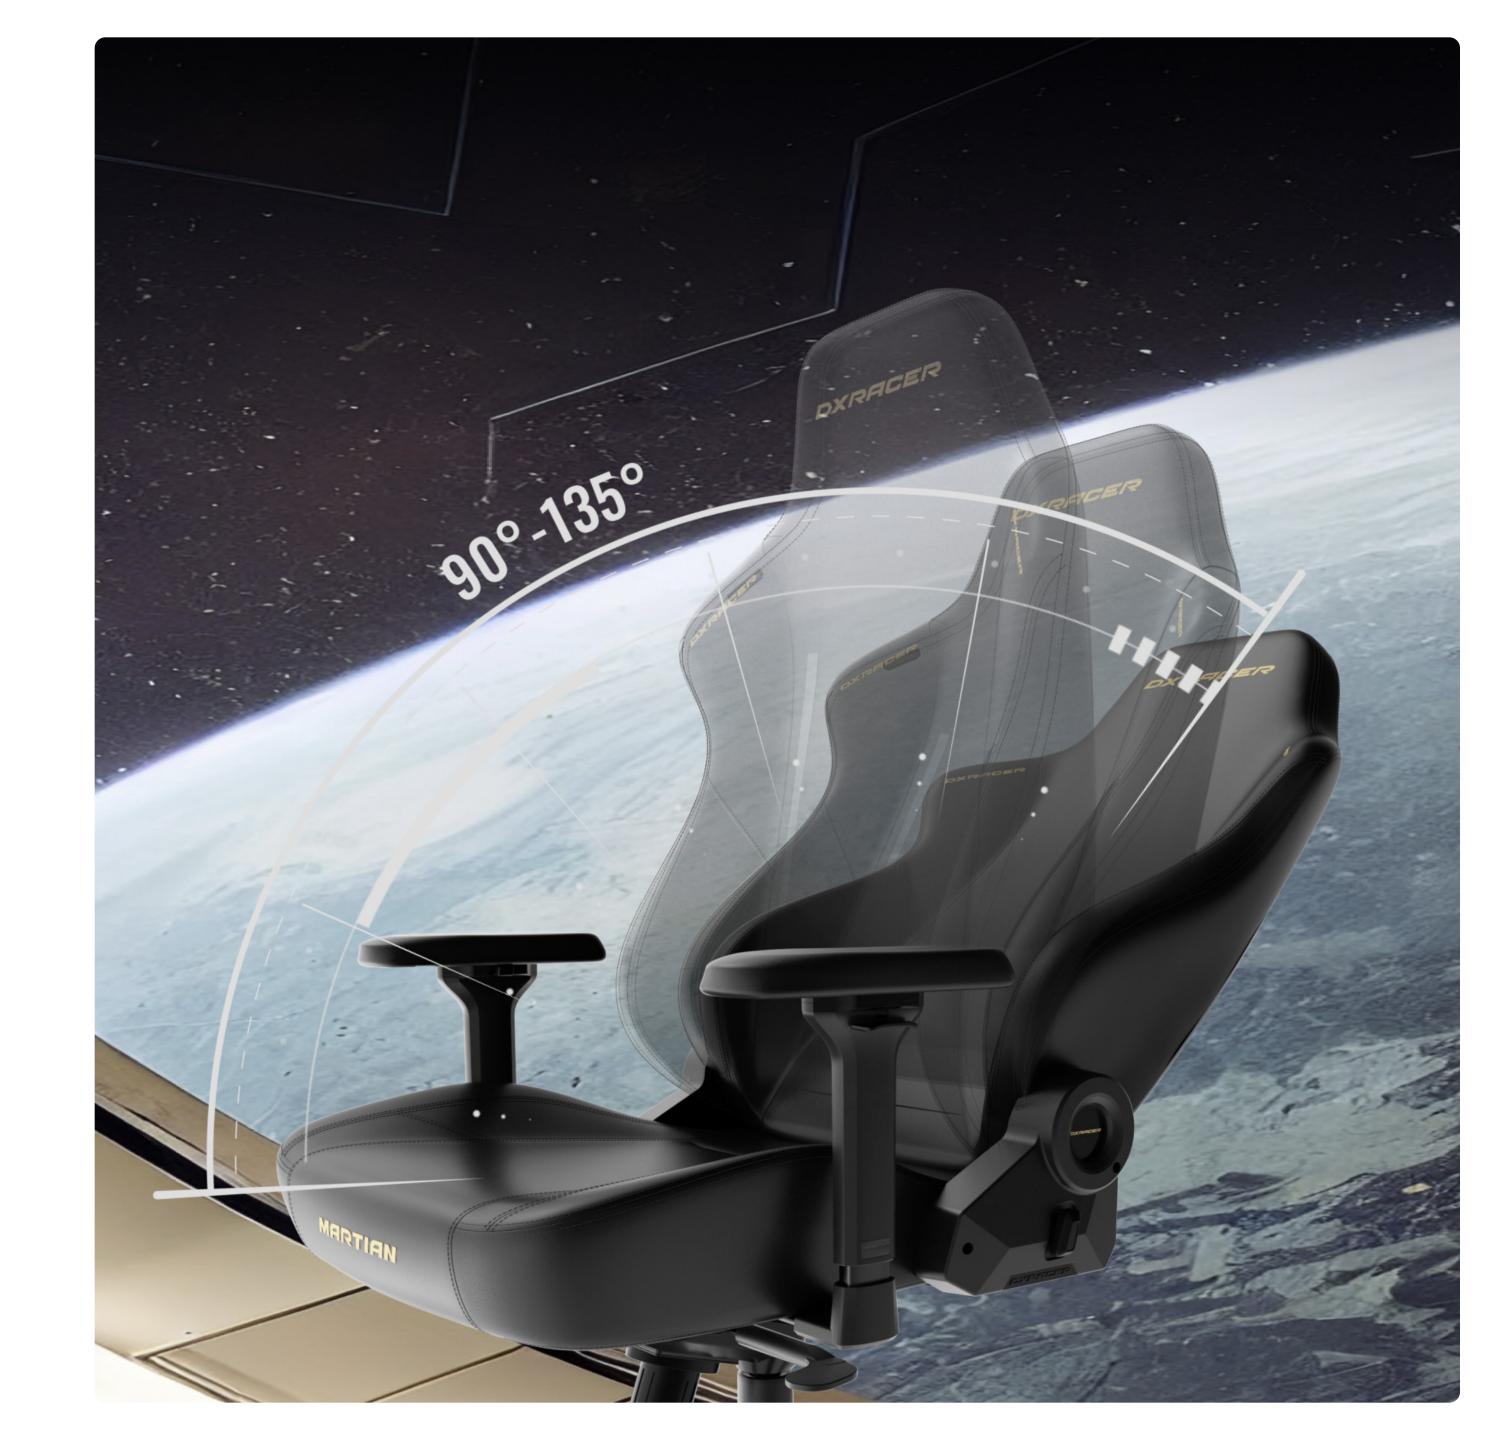

# Electric Adjustable Backrest

- 1. Multi-angle recline adjustment with one-button control to find your perfect position;
- 2.90° working mode / 110° gaming mode / 135° resting mode.