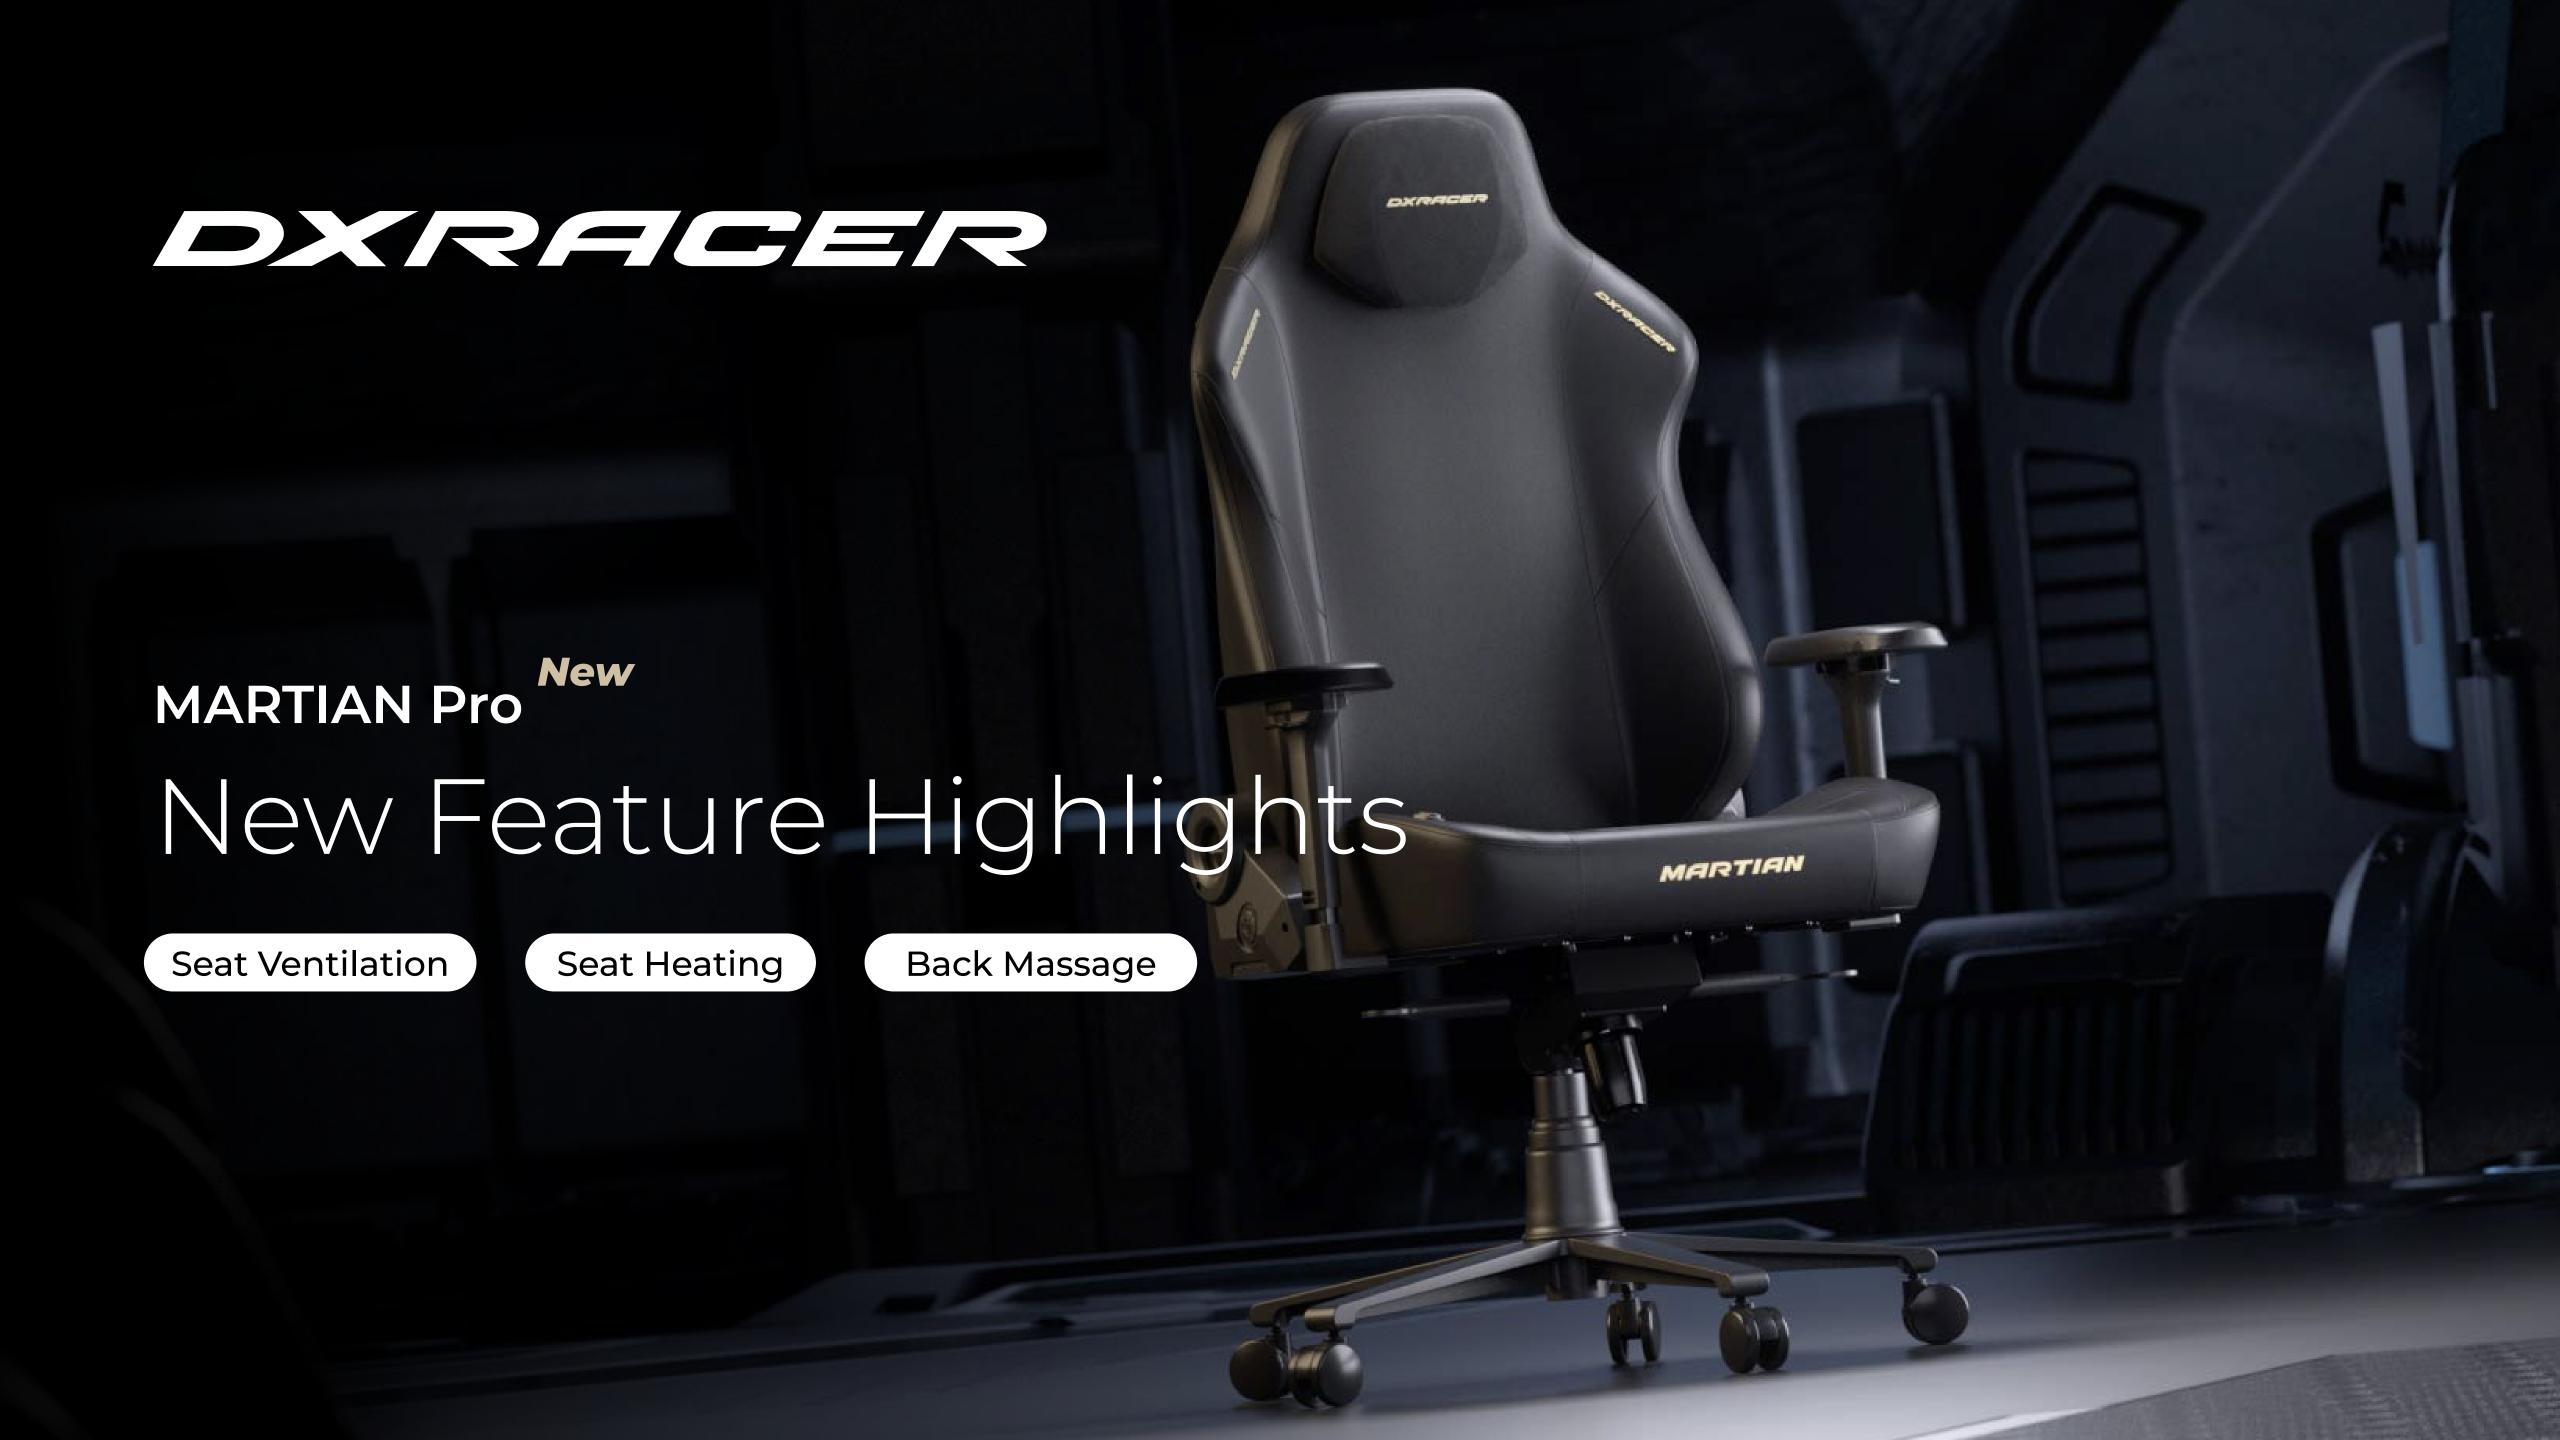

#### MARTIAN Pro | Latest Upgrades

#### **New Feature**

### Seat Ventilation System

Combining a powerful vortex fan with a unique honeycomb airflow layer, our ventilated seat ensures you stay continuously dry and comfortable.

#### New Feature

# Seat Heating System

3 adjustable levels to suit your needs, 2 seconds fast heating. Stay warm and comfortable this winter.

# Multi-Functional Back Massage

8-point array massage for precise targeting, 6-scientific vibration modes, one button control.

Say goodbye to di scomfort from prolonged sitting.