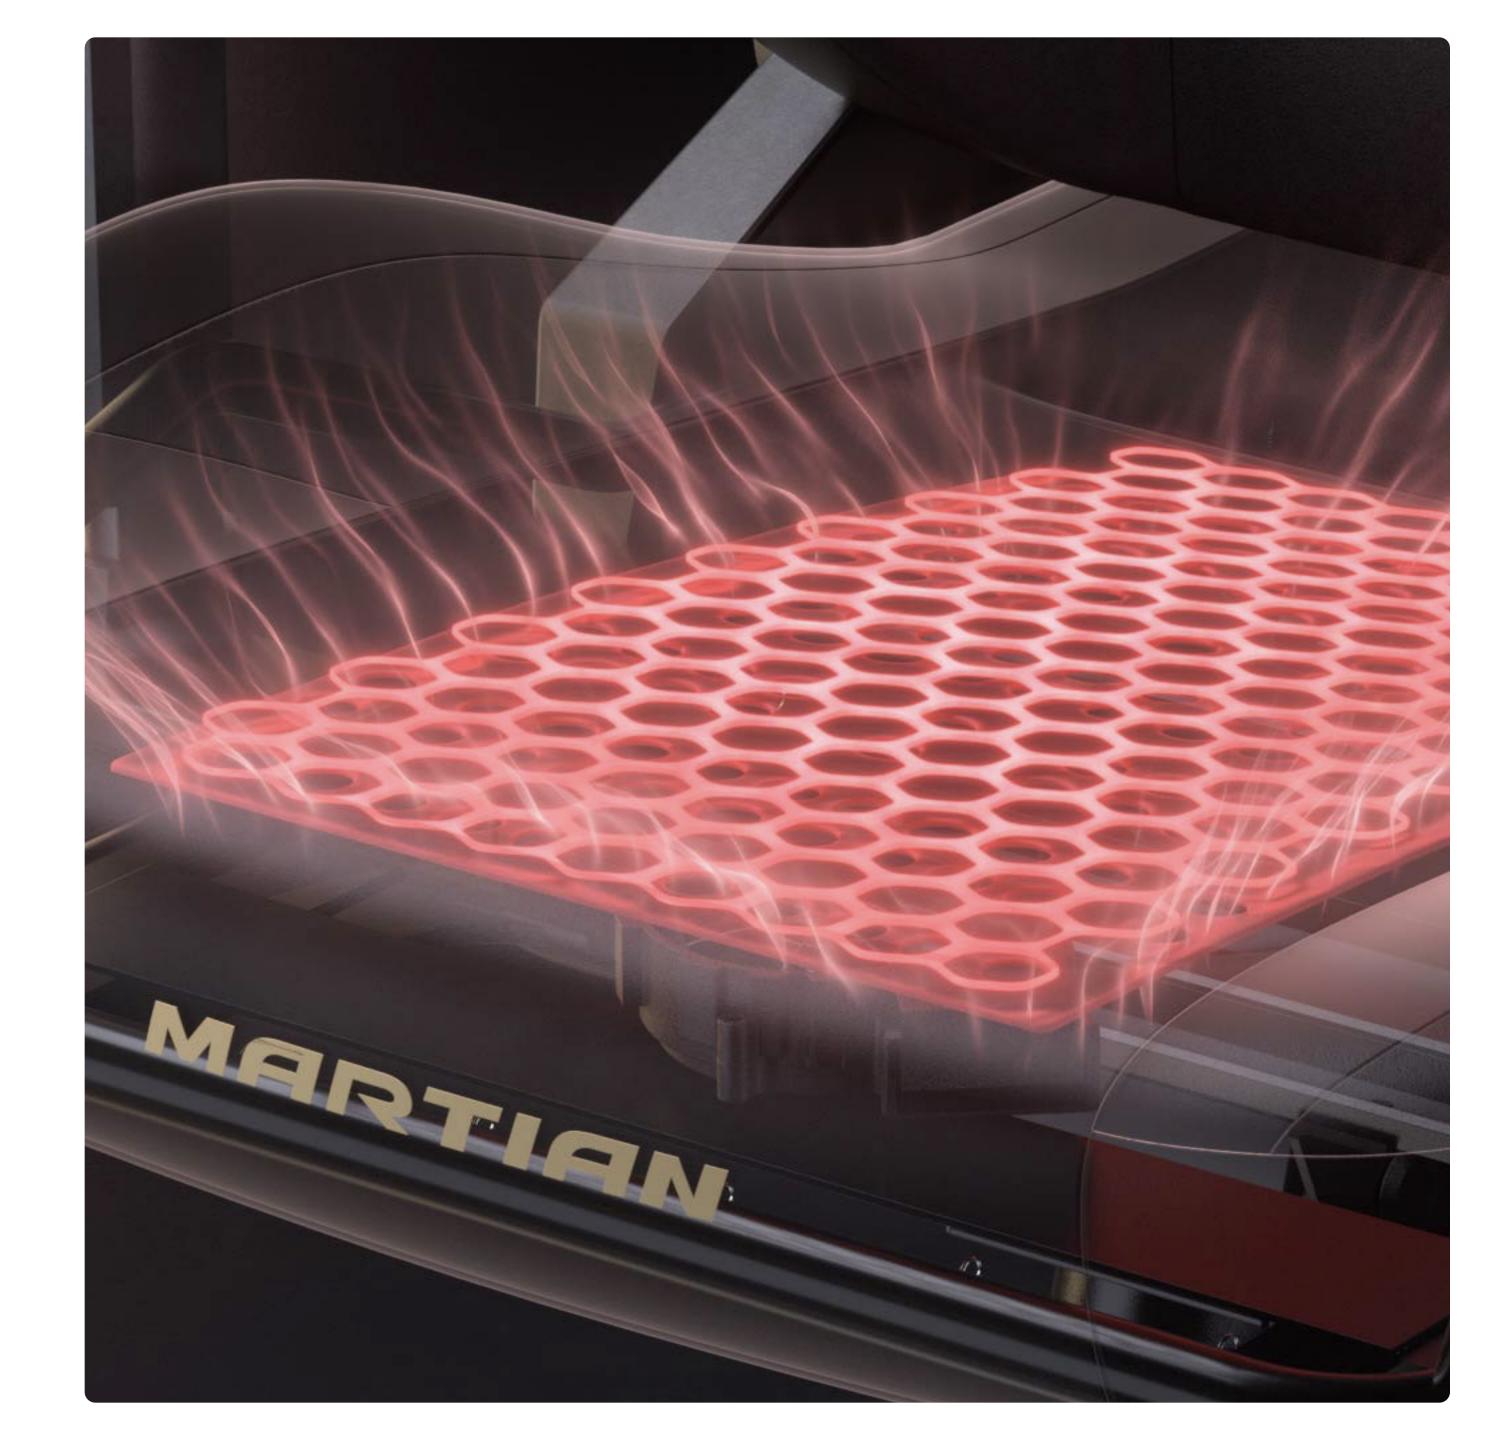

#### MARTIAN Pro | Latest Upgrades

#### New Feature

# Seat Heating System

3 adjustable levels to suit your needs, 2 seconds fast heating. Stay warm and comfortable this winter.