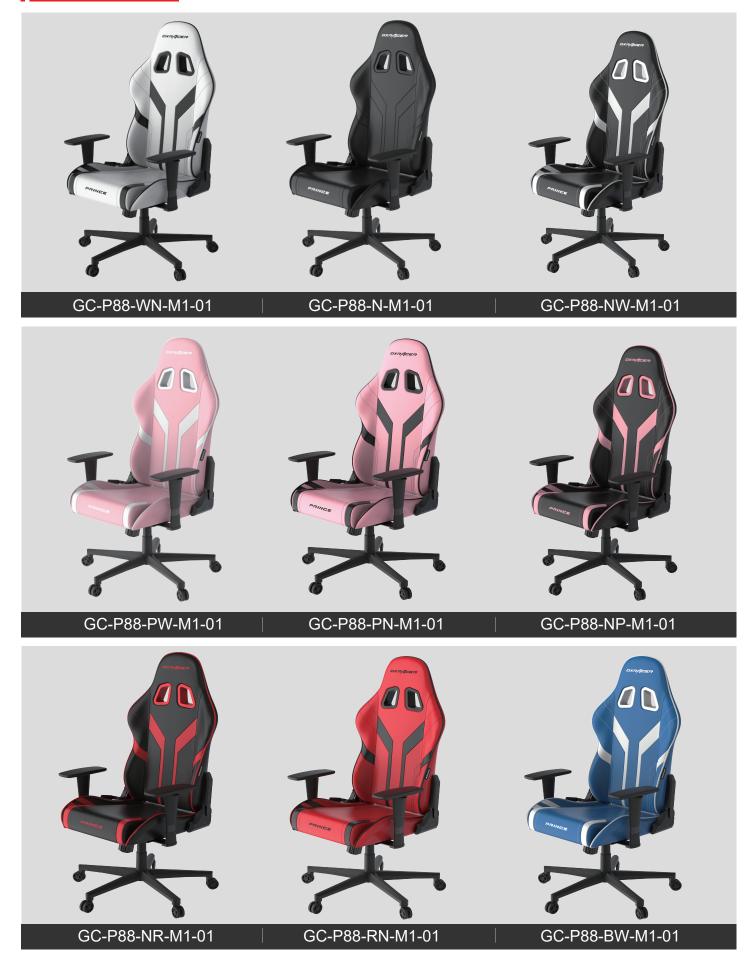

|                                           |                                             |                                       |               | <b>NCE</b><br>st-Effe                                                                                                                                                                                                                                                                                                                                                                                                                                                                                                                                                                                                                                                                                                                                                                                                                                                                                                                                                                                                                                                                                                                                                                                                                                                                                                                                                                                                                                                                                                                                                                                                                                                                                                                                                                                                                                                                                                                                                                                                                                                                                                               |                                                                                                                                                                      | Gam                             | ing    | Cha                                          | ir      |             |  |
|-------------------------------------------|---------------------------------------------|---------------------------------------|---------------|-------------------------------------------------------------------------------------------------------------------------------------------------------------------------------------------------------------------------------------------------------------------------------------------------------------------------------------------------------------------------------------------------------------------------------------------------------------------------------------------------------------------------------------------------------------------------------------------------------------------------------------------------------------------------------------------------------------------------------------------------------------------------------------------------------------------------------------------------------------------------------------------------------------------------------------------------------------------------------------------------------------------------------------------------------------------------------------------------------------------------------------------------------------------------------------------------------------------------------------------------------------------------------------------------------------------------------------------------------------------------------------------------------------------------------------------------------------------------------------------------------------------------------------------------------------------------------------------------------------------------------------------------------------------------------------------------------------------------------------------------------------------------------------------------------------------------------------------------------------------------------------------------------------------------------------------------------------------------------------------------------------------------------------------------------------------------------------------------------------------------------------|----------------------------------------------------------------------------------------------------------------------------------------------------------------------|---------------------------------|--------|----------------------------------------------|---------|-------------|--|
|                                           |                                             | Seat size                             |               |                                                                                                                                                                                                                                                                                                                                                                                                                                                                                                                                                                                                                                                                                                                                                                                                                                                                                                                                                                                                                                                                                                                                                                                                                                                                                                                                                                                                                                                                                                                                                                                                                                                                                                                                                                                                                                                                                                                                                                                                                                                                                                                                     | *The data is from DXRacer laboratory.<br>This size is measured by hand and<br>it is normal if there is ± 1cm error.<br>Recommended height: ≤175cm Max height: ≤180cm |                                 |        |                                              |         | nd          |  |
|                                           |                                             | Seal Size Recommended<br>Recommended  |               |                                                                                                                                                                                                                                                                                                                                                                                                                                                                                                                                                                                                                                                                                                                                                                                                                                                                                                                                                                                                                                                                                                                                                                                                                                                                                                                                                                                                                                                                                                                                                                                                                                                                                                                                                                                                                                                                                                                                                                                                                                                                                                                                     |                                                                                                                                                                      |                                 | • •    |                                              |         |             |  |
|                                           |                                             | 630-685mm                             | _350ml        | 330mm                                                                                                                                                                                                                                                                                                                                                                                                                                                                                                                                                                                                                                                                                                                                                                                                                                                                                                                                                                                                                                                                                                                                                                                                                                                                                                                                                                                                                                                                                                                                                                                                                                                                                                                                                                                                                                                                                                                                                                                                                                                                                                                               | 470-550mm                                                                                                                                                            |                                 | 40mm - |                                              | 840mm   | 1250-1330mm |  |
| Seat function                             |                                             |                                       | i             | 355mm ——                                                                                                                                                                                                                                                                                                                                                                                                                                                                                                                                                                                                                                                                                                                                                                                                                                                                                                                                                                                                                                                                                                                                                                                                                                                                                                                                                                                                                                                                                                                                                                                                                                                                                                                                                                                                                                                                                                                                                                                                                                                                                                                            | i                                                                                                                                                                    |                                 |        |                                              |         |             |  |
| <b>⊥</b> •                                |                                             |                                       |               |                                                                                                                                                                                                                                                                                                                                                                                                                                                                                                                                                                                                                                                                                                                                                                                                                                                                                                                                                                                                                                                                                                                                                                                                                                                                                                                                                                                                                                                                                                                                                                                                                                                                                                                                                                                                                                                                                                                                                                                                                                                                                                                                     | ĺ                                                                                                                                                                    |                                 |        |                                              |         |             |  |
| Seat height 360 °<br>adjustment rotatio   | Recline at<br>n a large angle               | Seat rocking<br>function              |               | ■<br>rmrest can<br>adjusted u<br>& down                                                                                                                                                                                                                                                                                                                                                                                                                                                                                                                                                                                                                                                                                                                                                                                                                                                                                                                                                                                                                                                                                                                                                                                                                                                                                                                                                                                                                                                                                                                                                                                                                                                                                                                                                                                                                                                                                                                                                                                                                                                                                             | p can b                                                                                                                                                              | st surface<br>e moved<br>& back | be     | /₩\<br>rest surfa<br>e rotated<br>the left & | 15 °    |             |  |
| Configuration                             |                                             |                                       |               |                                                                                                                                                                                                                                                                                                                                                                                                                                                                                                                                                                                                                                                                                                                                                                                                                                                                                                                                                                                                                                                                                                                                                                                                                                                                                                                                                                                                                                                                                                                                                                                                                                                                                                                                                                                                                                                                                                                                                                                                                                                                                                                                     |                                                                                                                                                                      |                                 |        |                                              |         |             |  |
| Armrest                                   | Mechanism                                   | Hydraulics                            |               | el Base Caste                                                                                                                                                                                                                                                                                                                                                                                                                                                                                                                                                                                                                                                                                                                                                                                                                                                                                                                                                                                                                                                                                                                                                                                                                                                                                                                                                                                                                                                                                                                                                                                                                                                                                                                                                                                                                                                                                                                                                                                                                                                                                                                       |                                                                                                                                                                      | ers                             |        | Color                                        |         |             |  |
| 2D 3D<br>multifunction<br>armrest armrest | multi- conventional<br>functional tilt tilt | SGS certified<br>four star<br>gaslift | nylon<br>base | aluminum<br>base                                                                                                                                                                                                                                                                                                                                                                                                                                                                                                                                                                                                                                                                                                                                                                                                                                                                                                                                                                                                                                                                                                                                                                                                                                                                                                                                                                                                                                                                                                                                                                                                                                                                                                                                                                                                                                                                                                                                                                                                                                                                                                                    | 1.5" /50mm<br>Casters                                                                                                                                                | 2" /60mm<br>Casters             |        | PW PN<br>RN BW                               | NW<br>N | NP          |  |
| - 🗸                                       | - 🗸                                         | $\checkmark$                          | _             | <ul> <li>Image: A start of the start of</li></ul> | _                                                                                                                                                                    | $\checkmark$                    |        | $\checkmark$                                 |         |             |  |
| Packaging information                     |                                             |                                       |               |                                                                                                                                                                                                                                                                                                                                                                                                                                                                                                                                                                                                                                                                                                                                                                                                                                                                                                                                                                                                                                                                                                                                                                                                                                                                                                                                                                                                                                                                                                                                                                                                                                                                                                                                                                                                                                                                                                                                                                                                                                                                                                                                     |                                                                                                                                                                      |                                 |        |                                              |         |             |  |
| Size(cm) Cube(m <sup>3</sup> )            |                                             | Net weight(kg)                        |               | Gross weight(kg)                                                                                                                                                                                                                                                                                                                                                                                                                                                                                                                                                                                                                                                                                                                                                                                                                                                                                                                                                                                                                                                                                                                                                                                                                                                                                                                                                                                                                                                                                                                                                                                                                                                                                                                                                                                                                                                                                                                                                                                                                                                                                                                    |                                                                                                                                                                      | 20GP                            |        | 40HQ                                         |         |             |  |