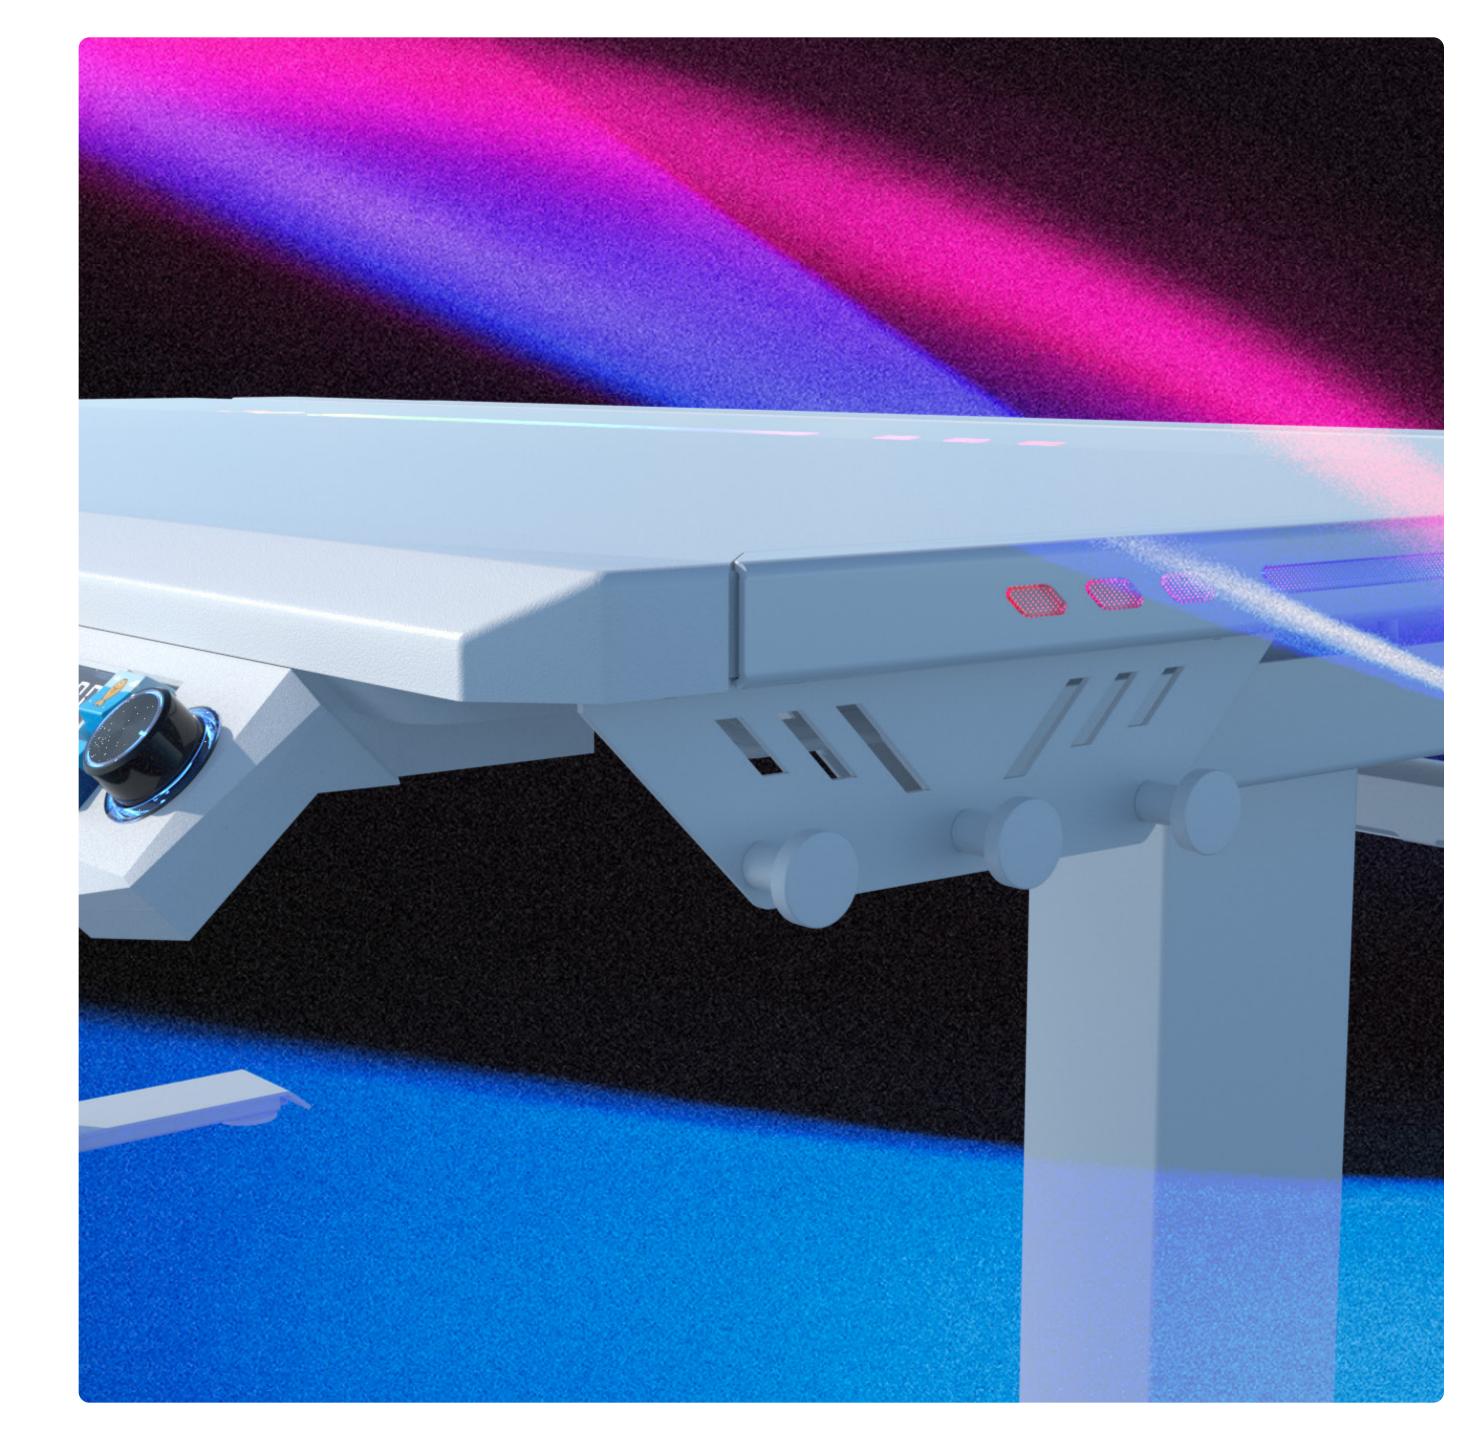

#### TRITON | Lighting System

#### Dynamic RGB Lighting

## 360° Panoramic Surround Lighting

Surrounds yourself in multiple colors.

Matches your style and enhances your immersive gaming experience.

## Exclusive Lighting Effect

Effortlessly switch between 9 different lighting modes with one button control.

The ultra-thin LED strips allow precise brightness control, perfect for late-night gaming sessions.