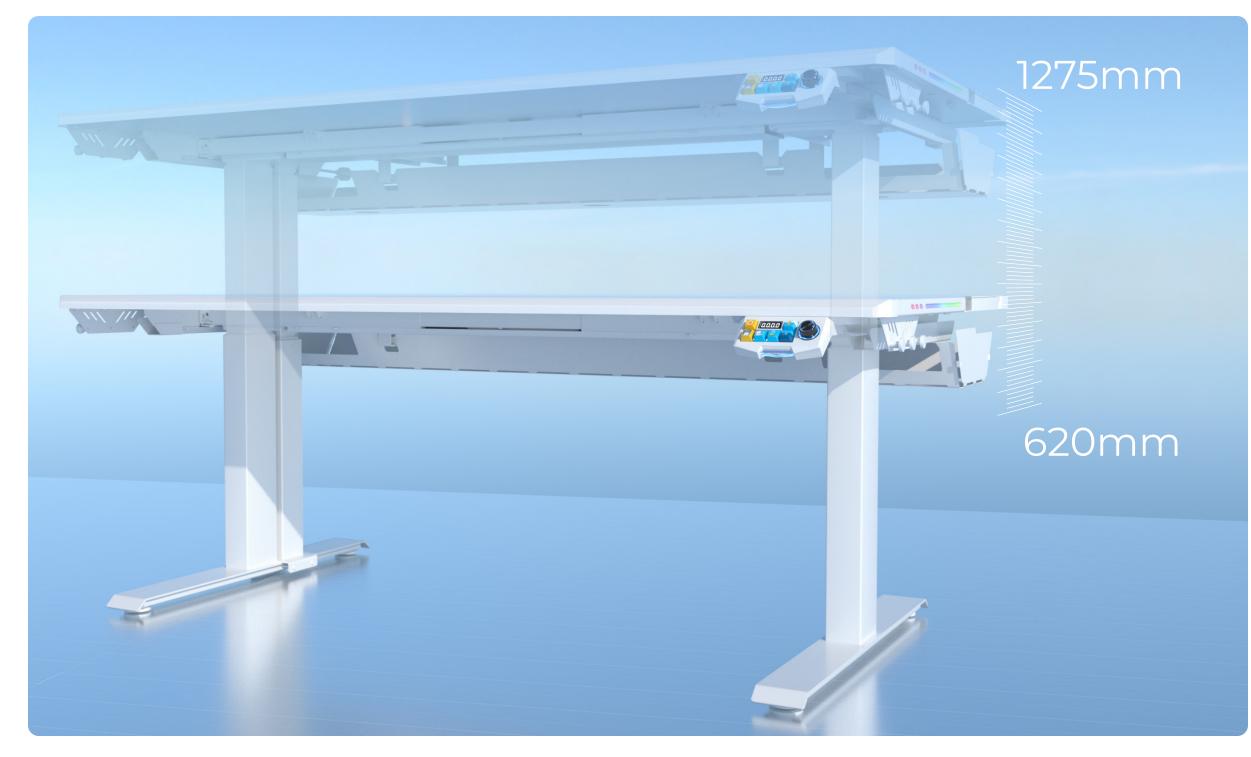

#### **TRITON** | Core Parameters

620-1275 mm Adjustment

Wider range of lifting space, down to the millimeter

36 mm/s Smooth Lifting

Quick and easy to switch between sitting and standing

120 kg Weight Capacity