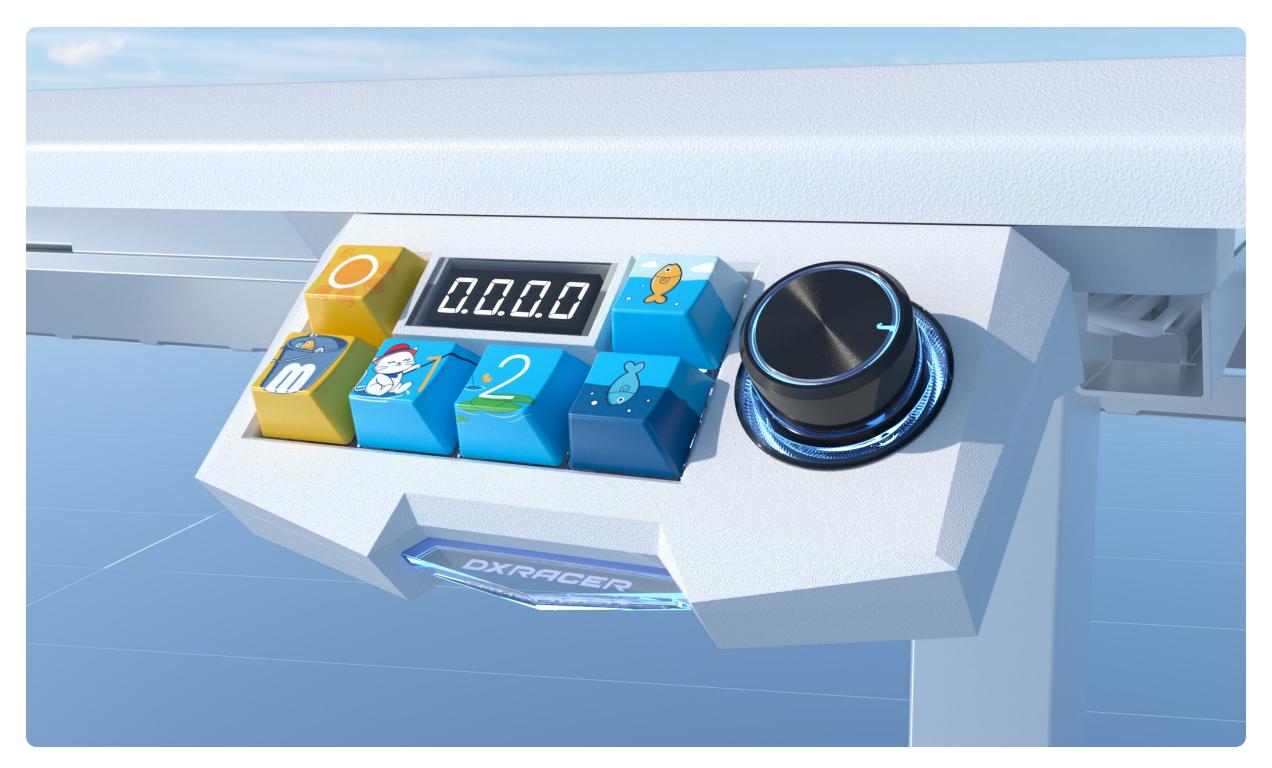

#### TRITON | Control System

#### **Total Control**

## 4-Dimensional Smart Control

Backlit control panel / Wireless control knob /

Mobile app control / AI voice assistant ;

Elevate your workspace with smart control for a perfect blend of comfort and productivity.