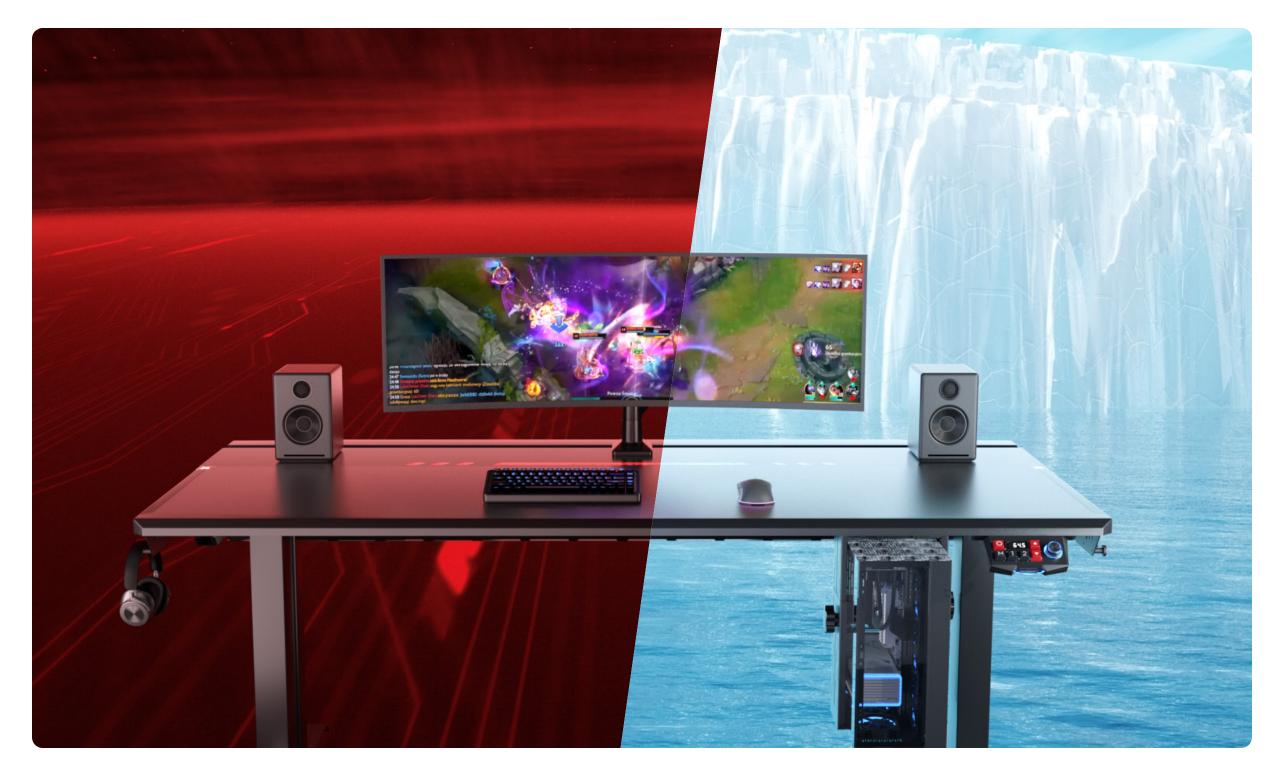

#### TRITON | Lighting System

#### Dynamic RGB Lighting

## 360° Panoramic Surround Lighting

Surrounds yourself in multiple colors.

Matches your style and enhances your immersive gaming experience.

## Exclusive Lighting Effect

Effortlessly switch between 9 different lighting modes with one button control.

The ultra-thin LED strips allow precise brightness control, perfect for late-night gaming sessions.