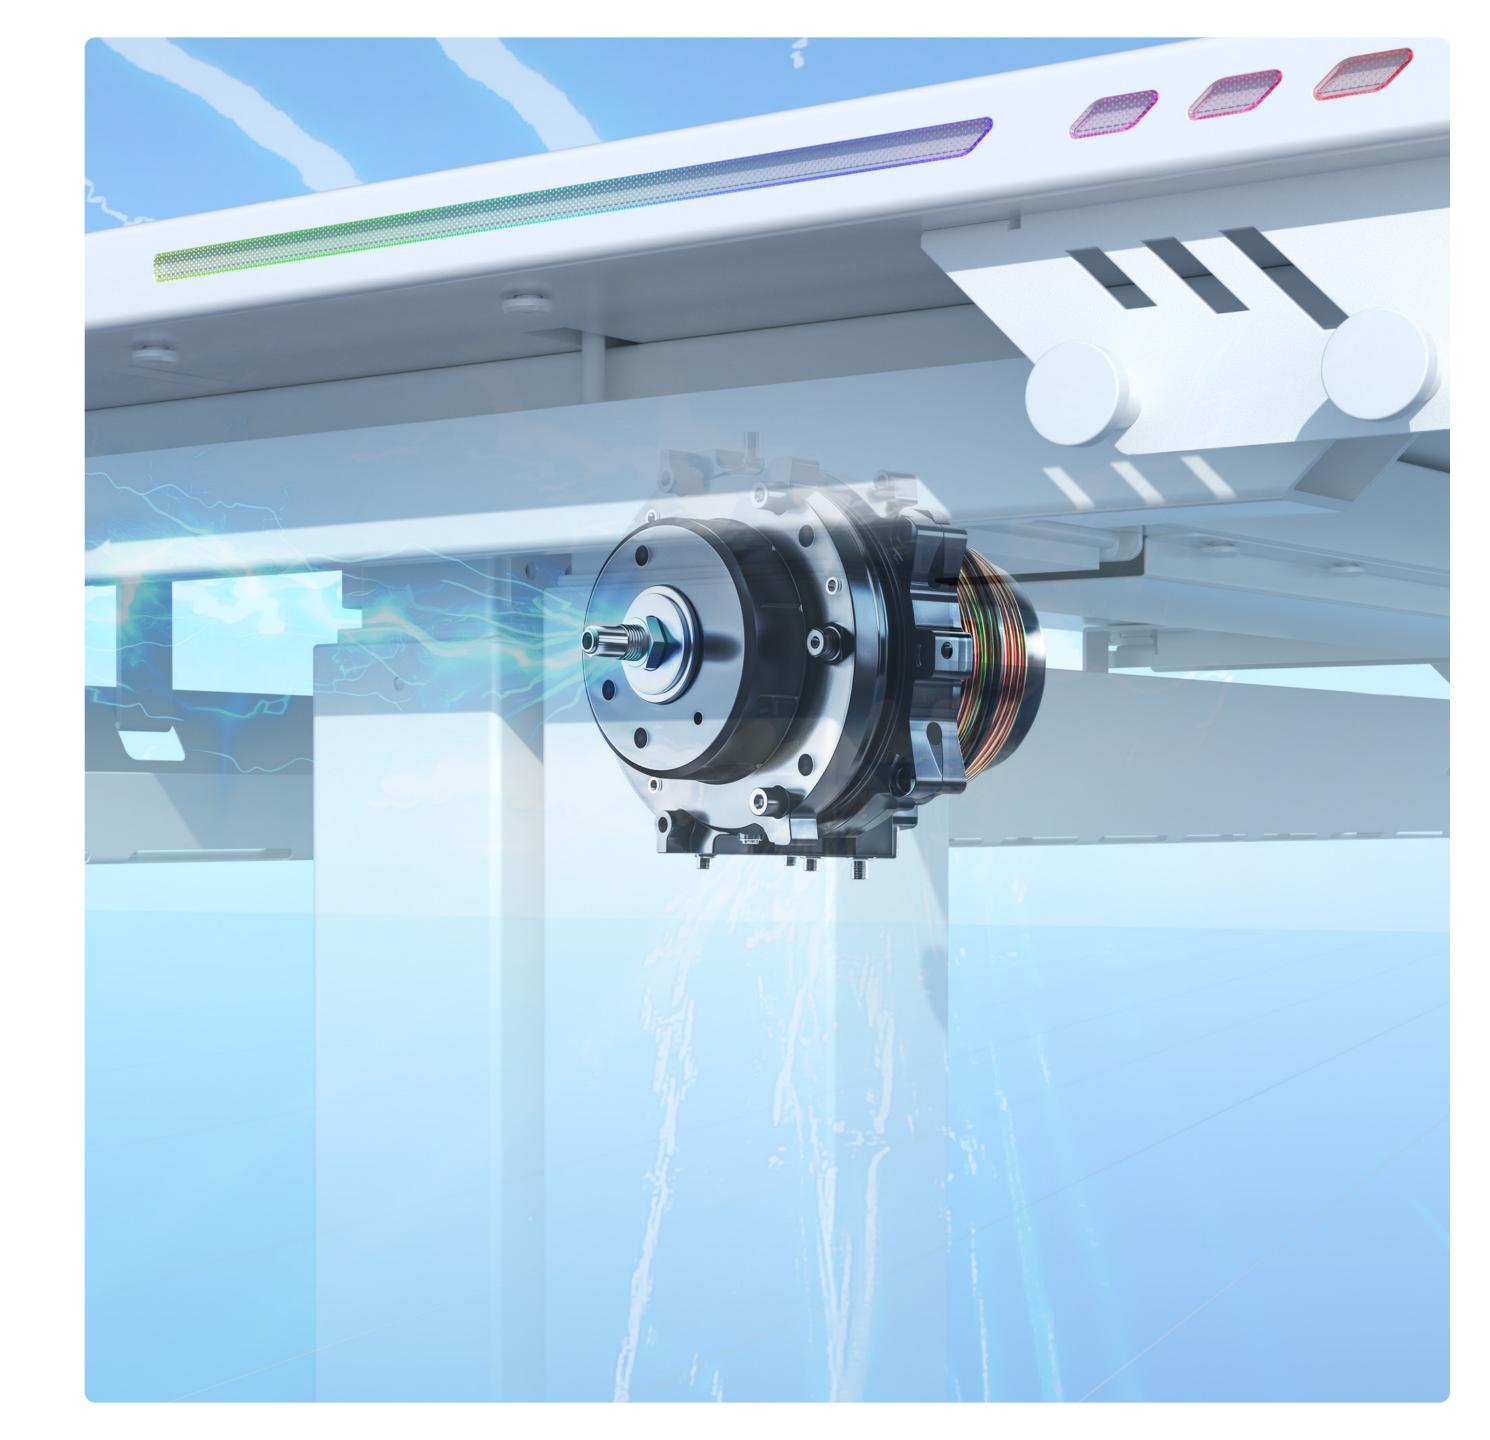

#### Power Boost

## Powerful Dual Motor

Provides strong power at a speed of 36 mm/s. Enjoy a stable lift without spills or slips.