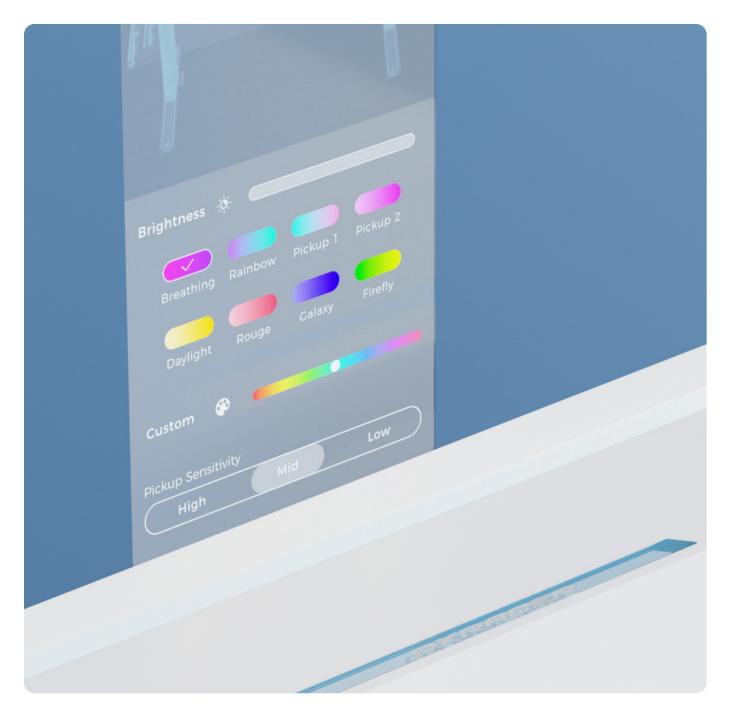

#### TRITON | Lighting System

## Exclusive Lighting Effect

Effortlessly switch between 9 different lighting modes with one button control.

The ultra-thin LED strips allow precise brightness control, perfect for late-night gaming sessions.