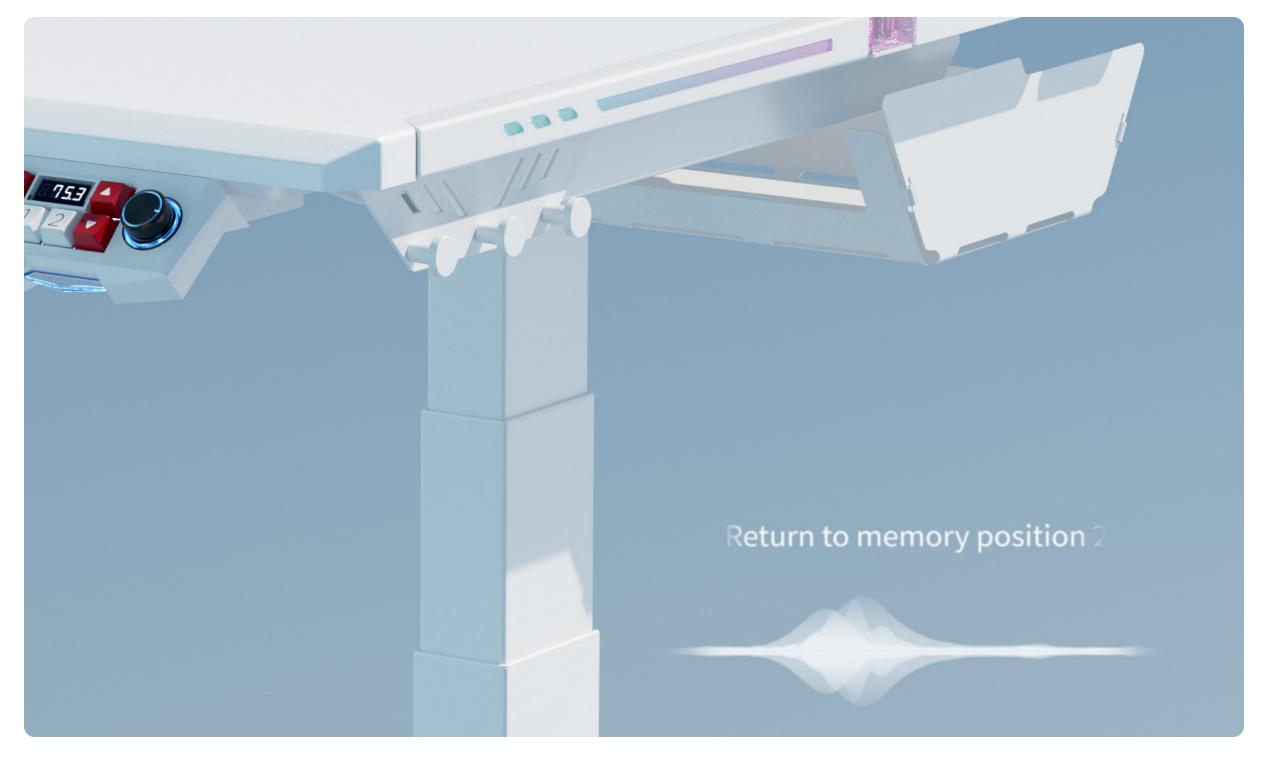

#### TRITON | Control System

#### **Total Control**

## 4-Dimensional Smart Control

Backlit control panel / Wireless control knob /

Mobile app control / AI voice assistant ;

Elevate your workspace with smart control for a perfect blend of comfort and productivity.