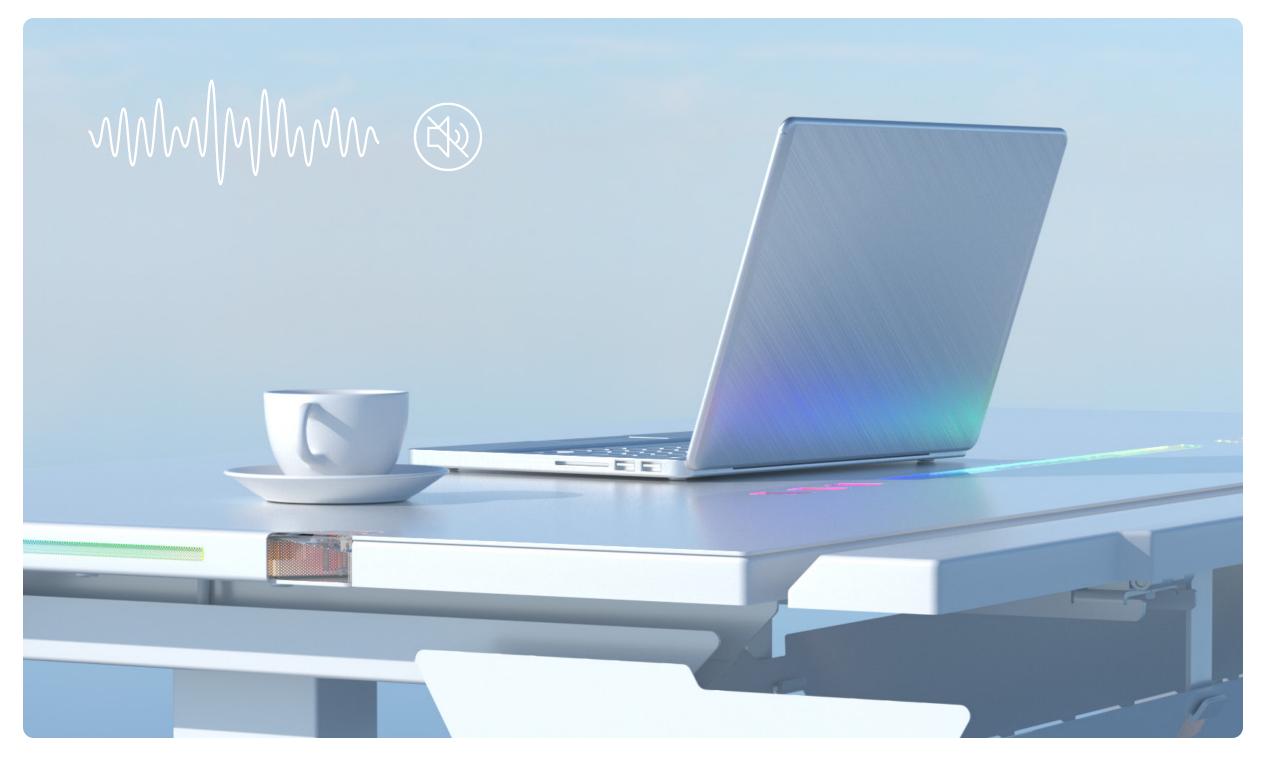

#### TRITON | Lighting System

#### Dynamic RGB Lighting

## 360° Panoramic Surround Lighting

Surrounds yourself in multiple colors.

Matches your style and enhances your immersive gaming experience.