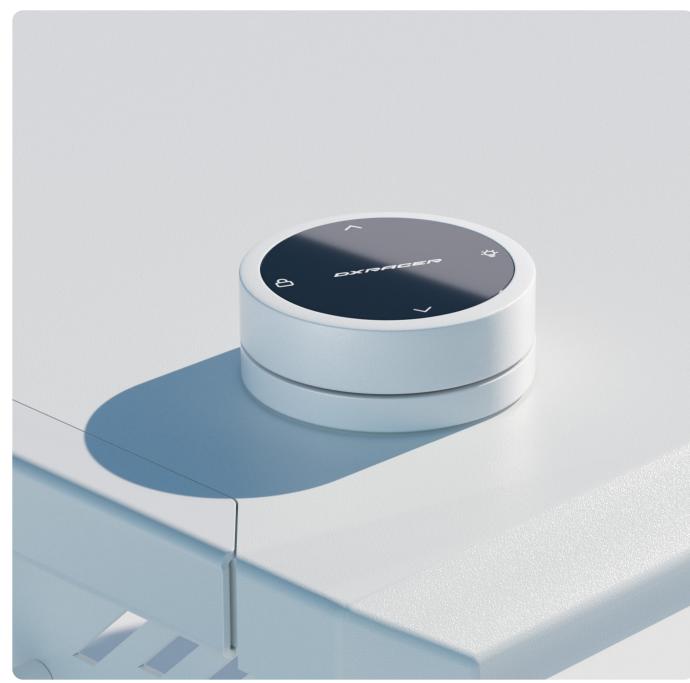

#### TRITON | Control System

#### **Total Control**

## 4-Dimensional Smart Control

Backlit control panel / Wireless control knob /

Mobile app control / AI voice assistant ;

Elevate your workspace with smart control for a perfect blend of comfort and productivity.