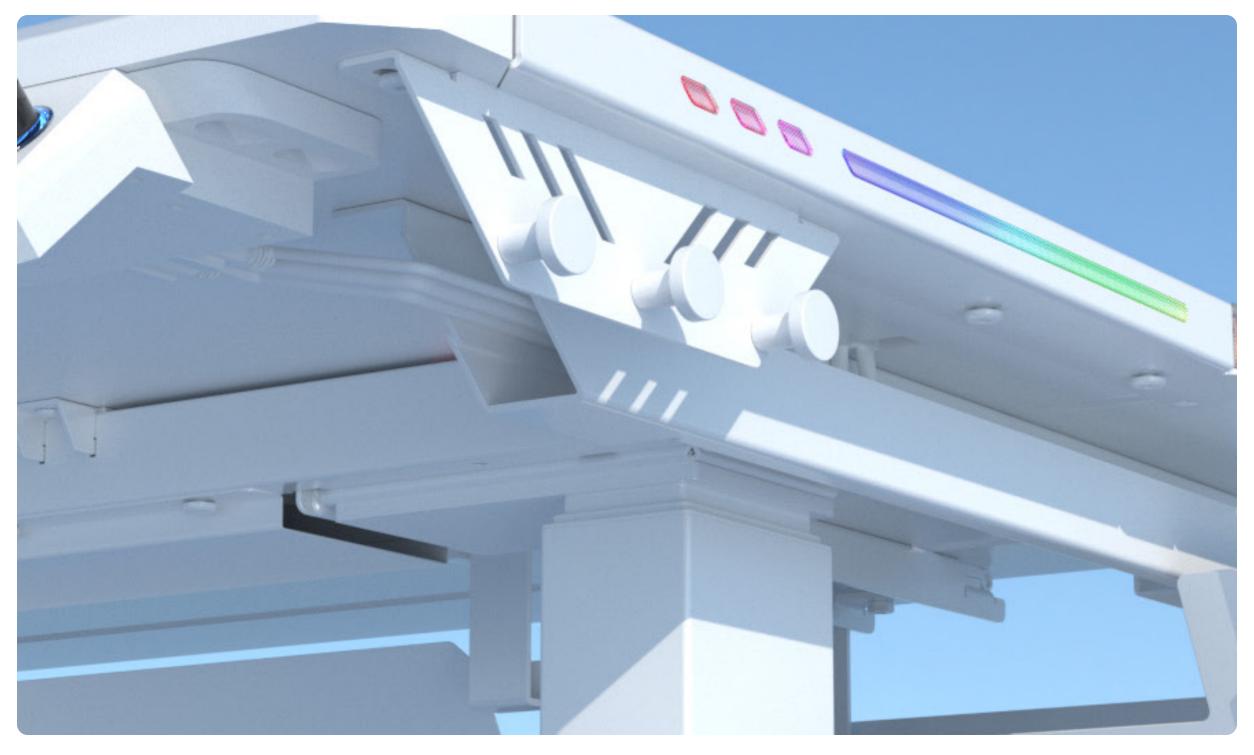

#### TRITON | Lighting System

#### Dynamic RGB Lighting

## 360° Panoramic Surround Lighting

Surrounds yourself in multiple colors.

Matches your style and enhances your immersive gaming experience.

## Exclusive Lighting Effect

Effortlessly switch between 9 different lighting modes with one button control.

The ultra-thin LED strips allow precise brightness control, perfect for late-night gaming sessions.