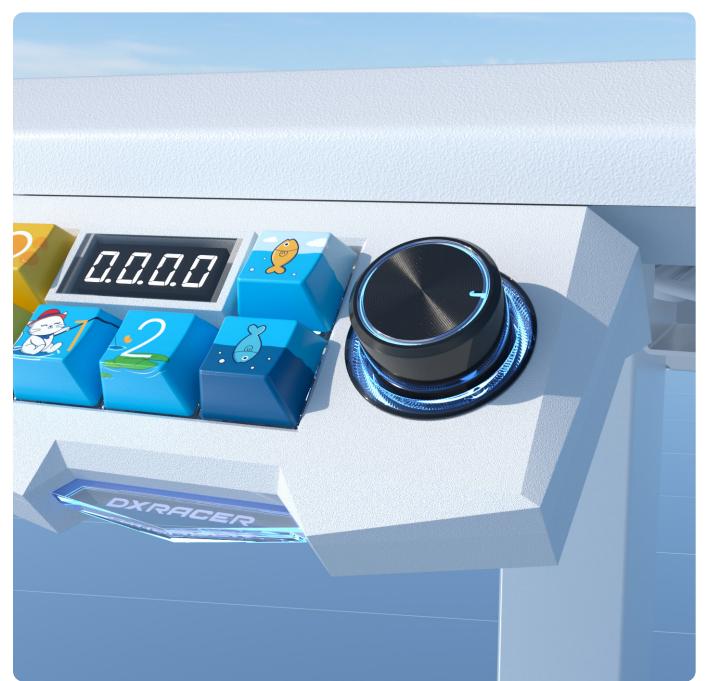

#### TRITON | Control System

#### **Total Control**

## 4-Dimensional Smart Control

Backlit control panel / Wireless control knob /

Mobile app control / AI voice assistant ;

Elevate your workspace with smart control for a perfect blend of comfort and productivity.