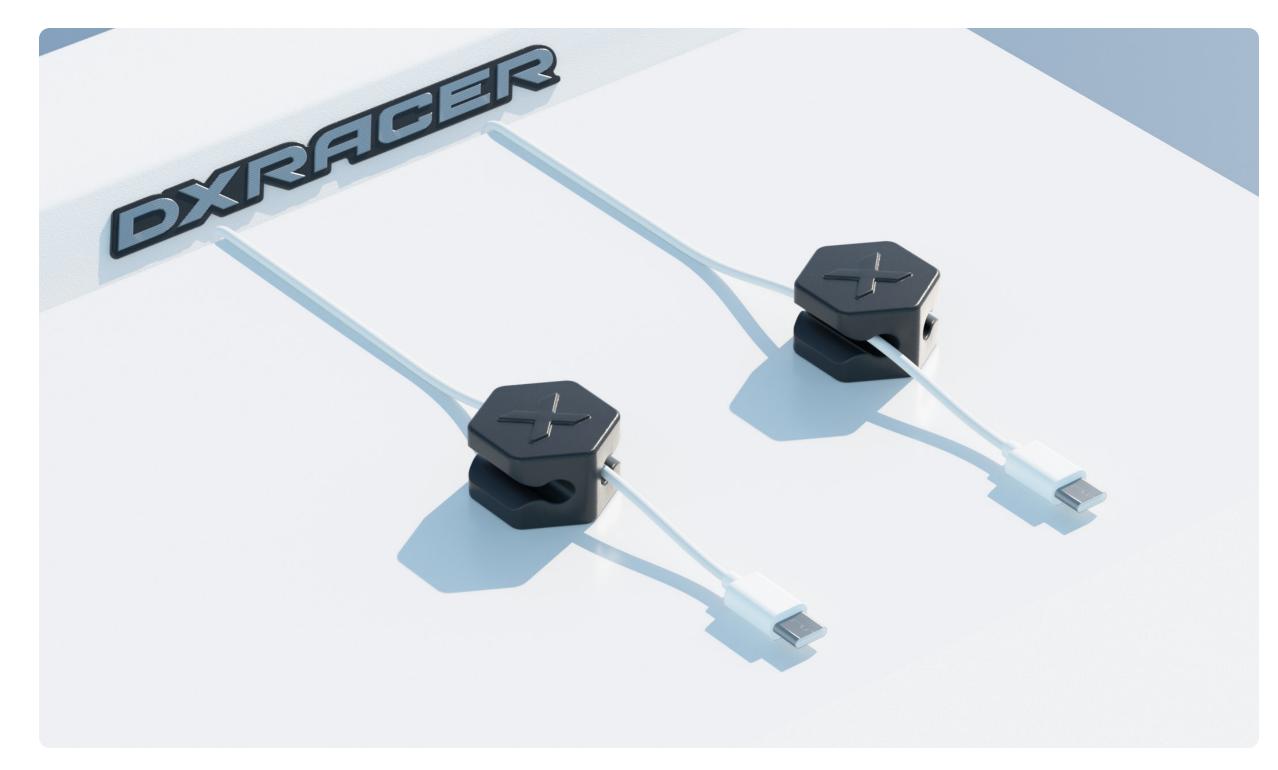

## Desktop Cable Management

magnetic cable organizers prevent your cables from shifting or falling off.

The hinged rear cover design is an innovative solution for efficient cable management.