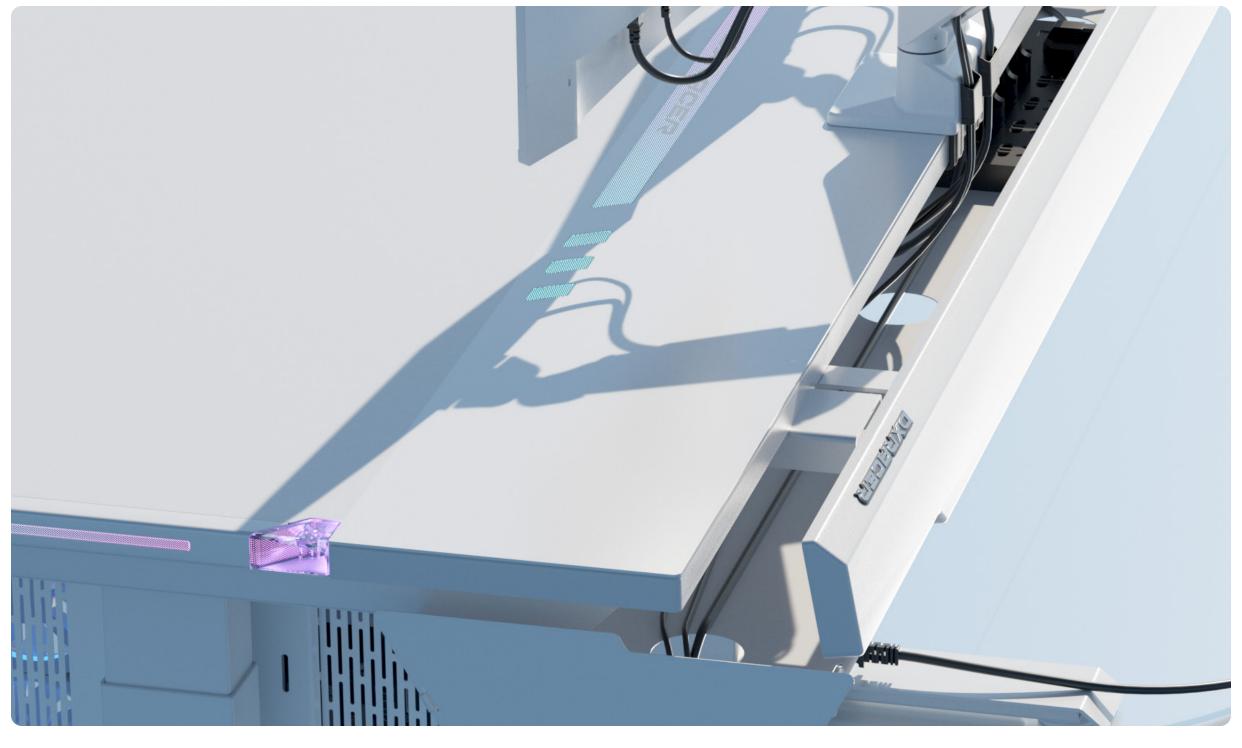

## Desktop Cable Management

magnetic cable organizers prevent your cables from shifting or falling off.

The hinged rear cover design is an innovative solution for efficient cable management.