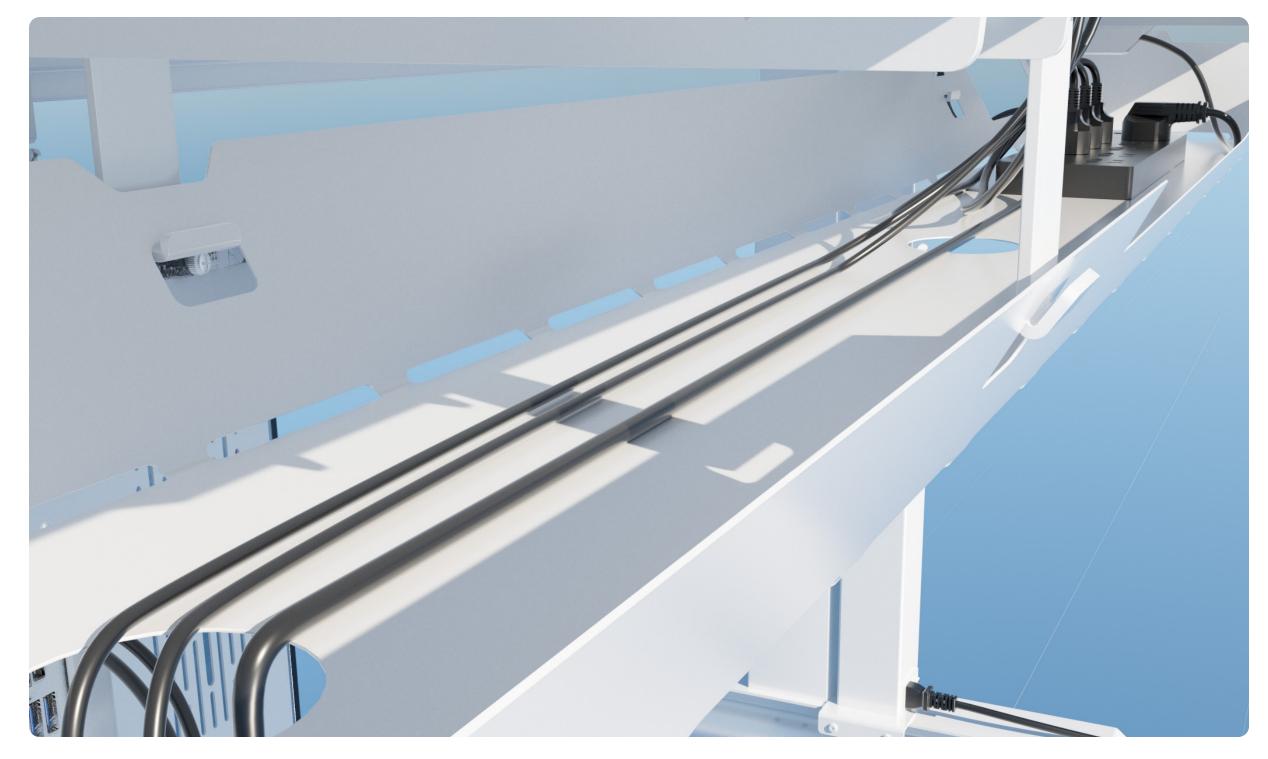

## Under-Desk Cable Management

Full-length cable management tray offers a clean and organized solution without having to move your standing desk.

There's plenty of room in the side-of-desk cable management tray. Perfect for keeping every wire hidden away, even along the sides.