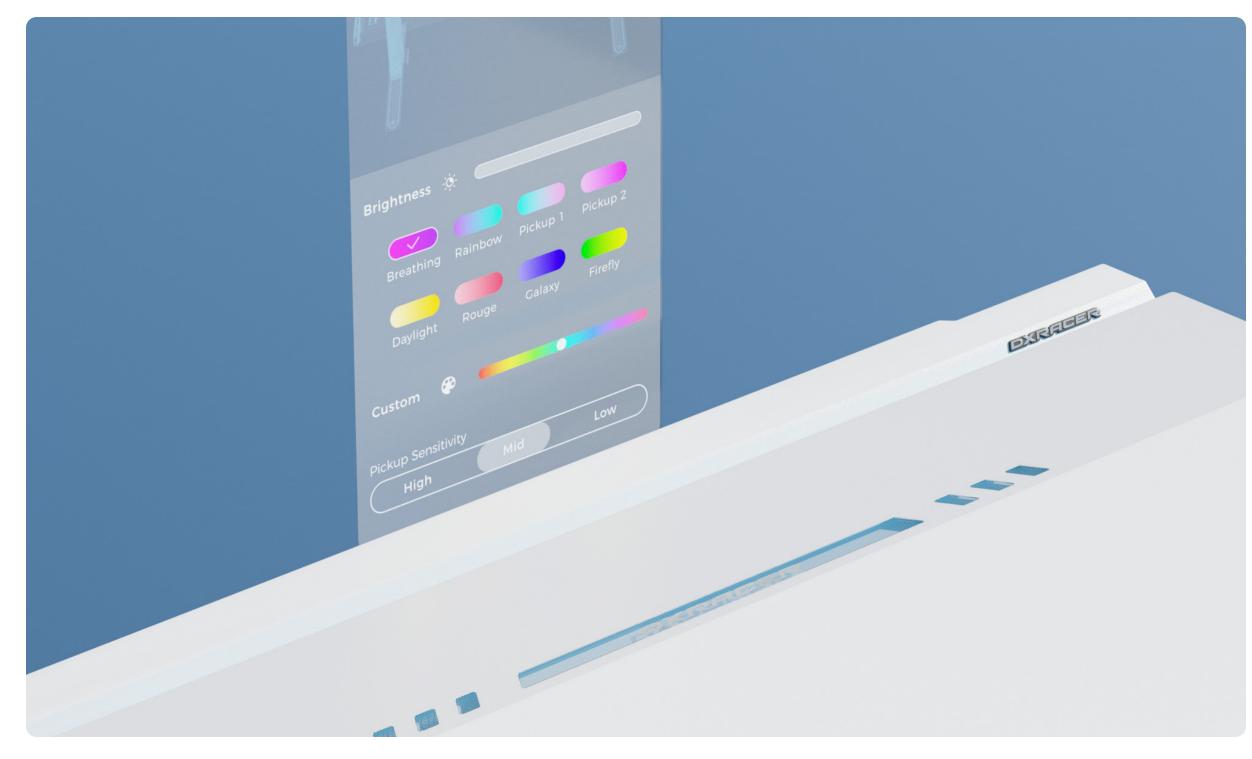

#### TRITON | Lighting System

## Exclusive Lighting Effect

Effortlessly switch between 9 different lighting modes with one button control.

The ultra-thin LED strips allow precise brightness control, perfect for late-night gaming sessions.