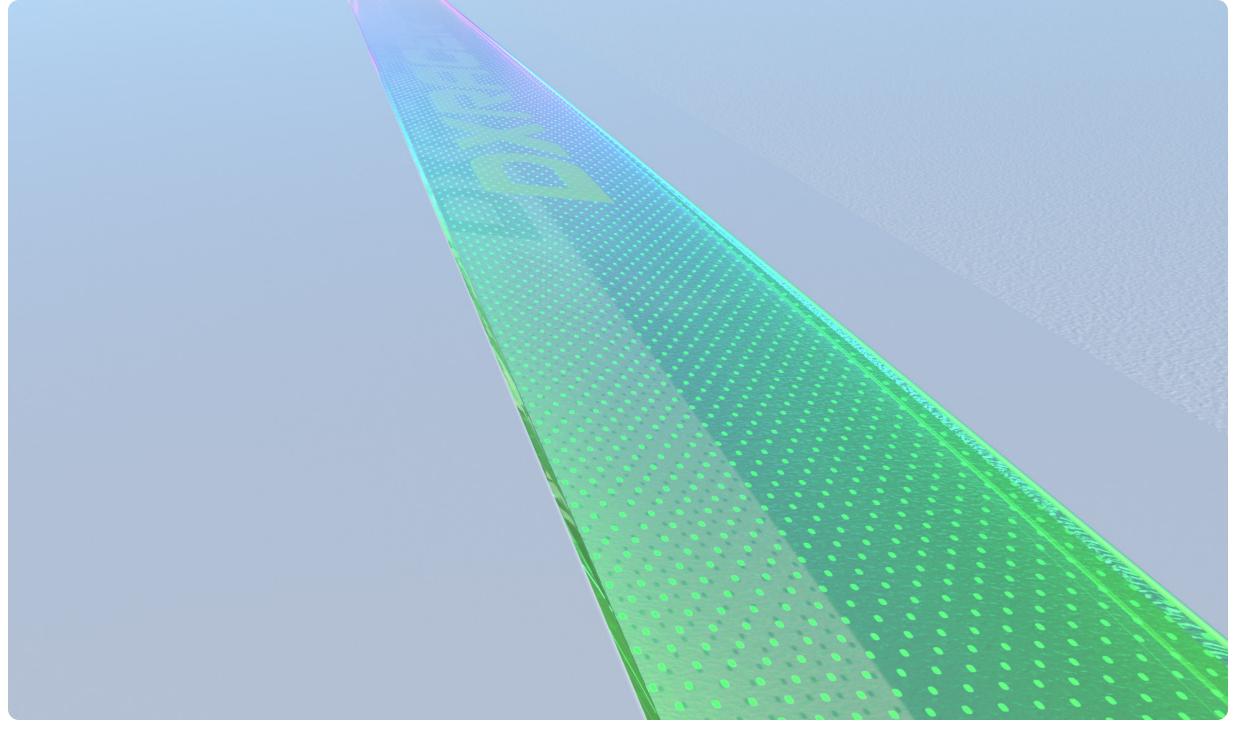

#### TRITON | Lighting System

#### Dynamic RGB Lighting

## 360° Panoramic Surround Lighting

Surrounds yourself in multiple colors.

Matches your style and enhances your immersive gaming experience.