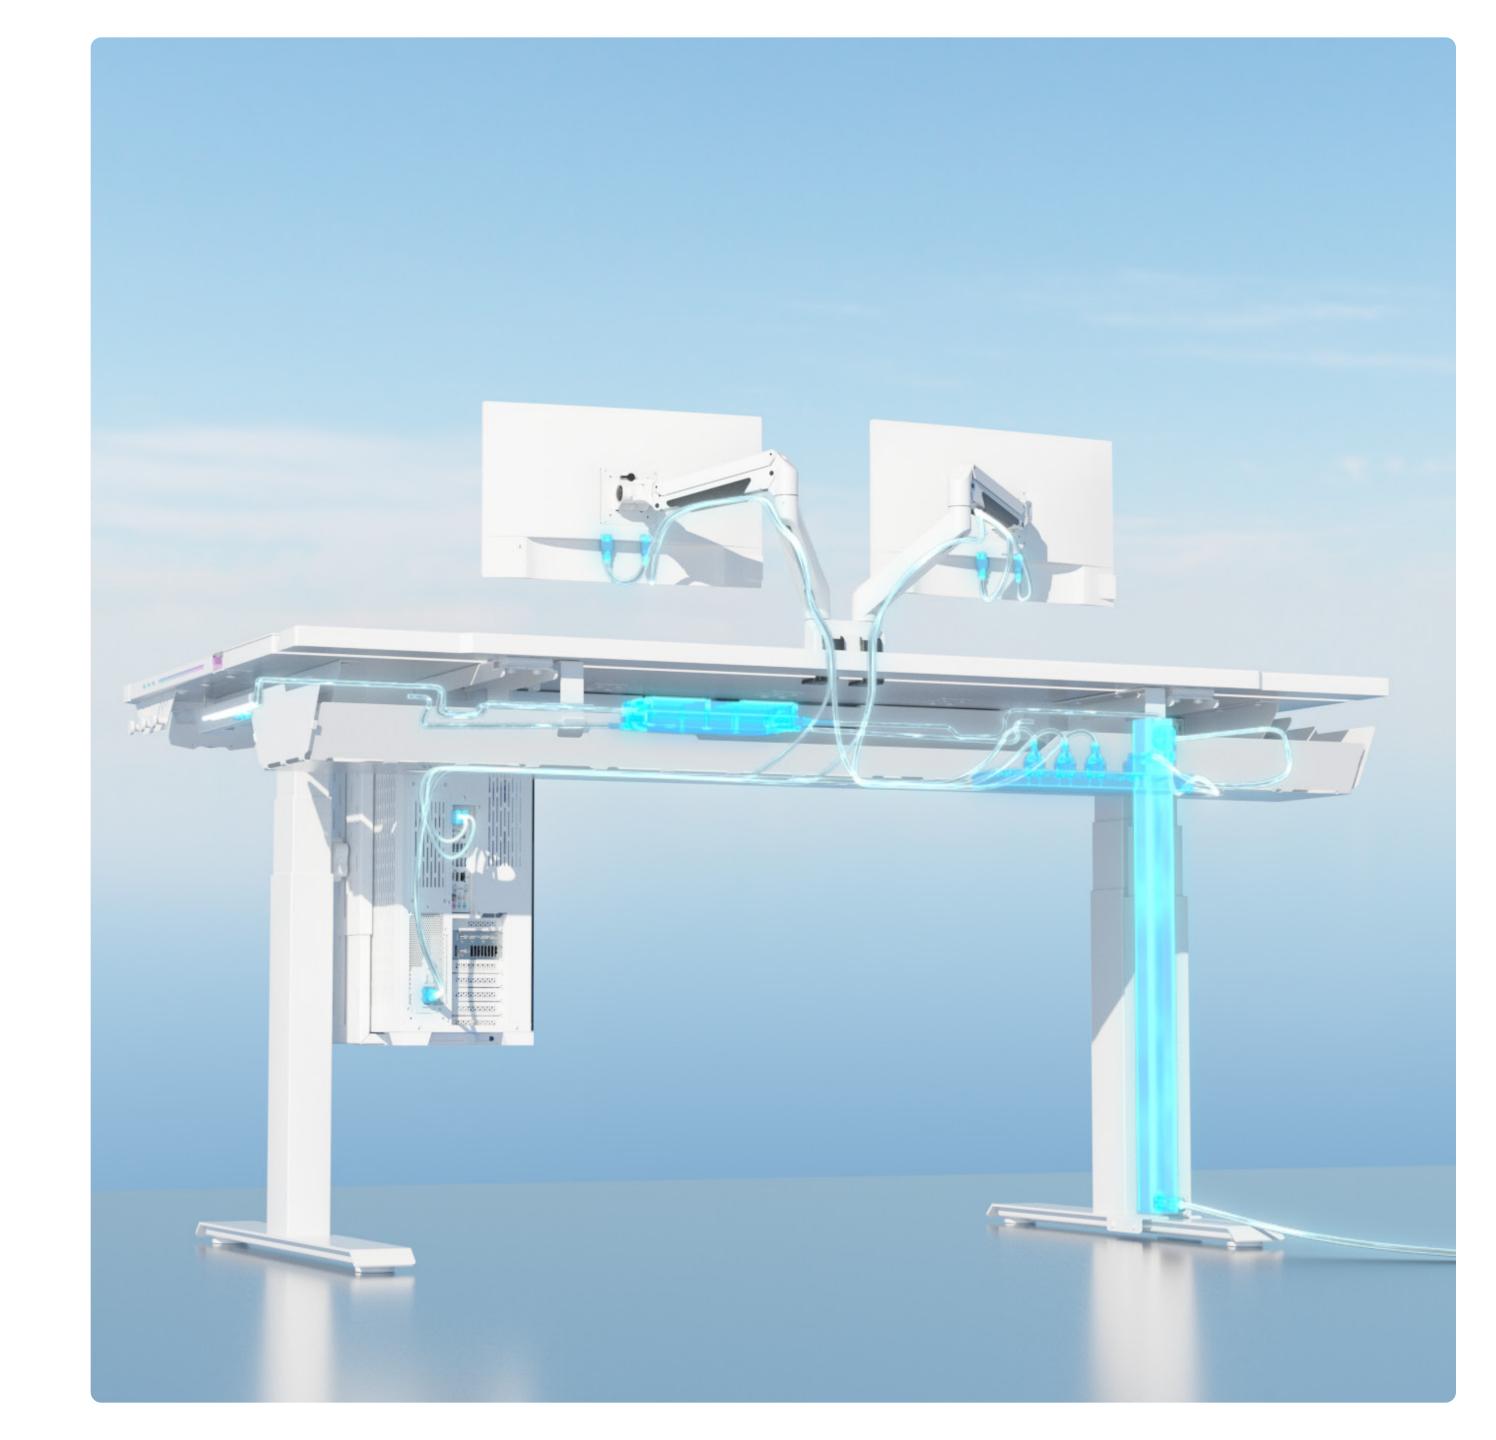

## Integrated Power Supply Column

Less is more, free your space;

Keeps all cables hidden and gives you more space to create.

## Under-Desk Cable Management

Full-length cable management tray offers a clean and organized solution without having to move your standing desk.

There's plenty of room in the side-of-desk cable management tray. Perfect for keeping every wire hidden away, even along the sides.