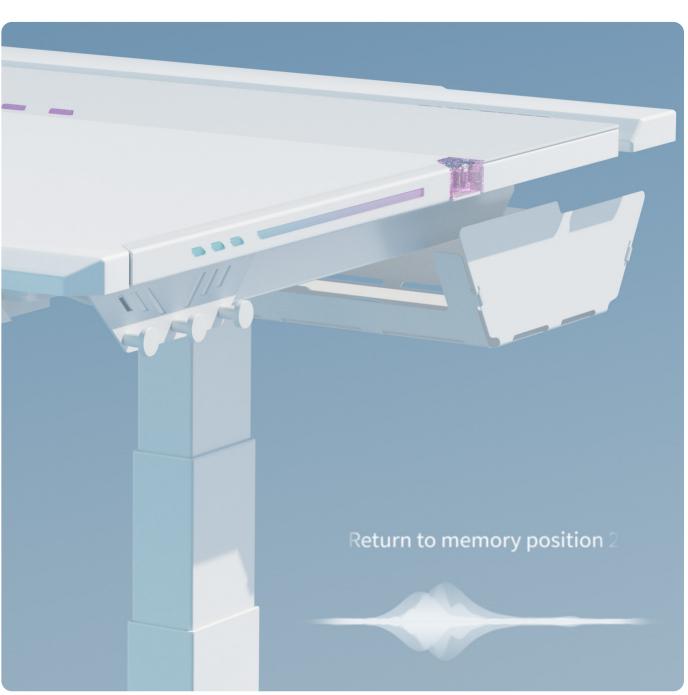

#### TRITON | Lifting System

### Electric Control

Memorize your comfortable heights with one button.