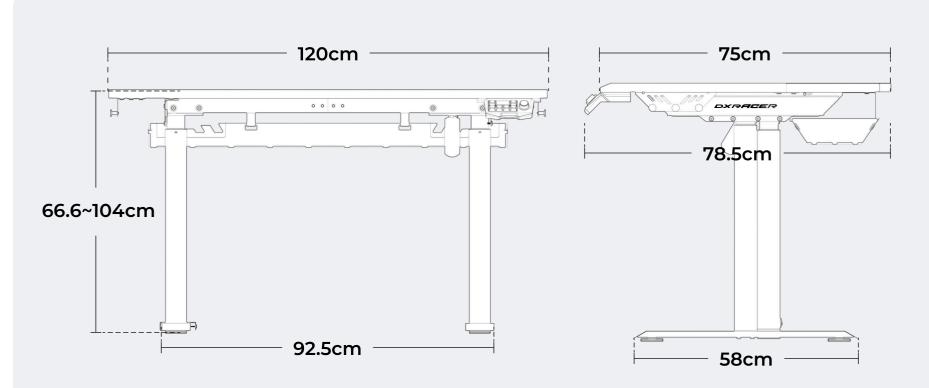

## Size: Regular / L

The measurement data from the DXRACER Lab may exist minor errors Please refer to the chair itself for exact measurements.