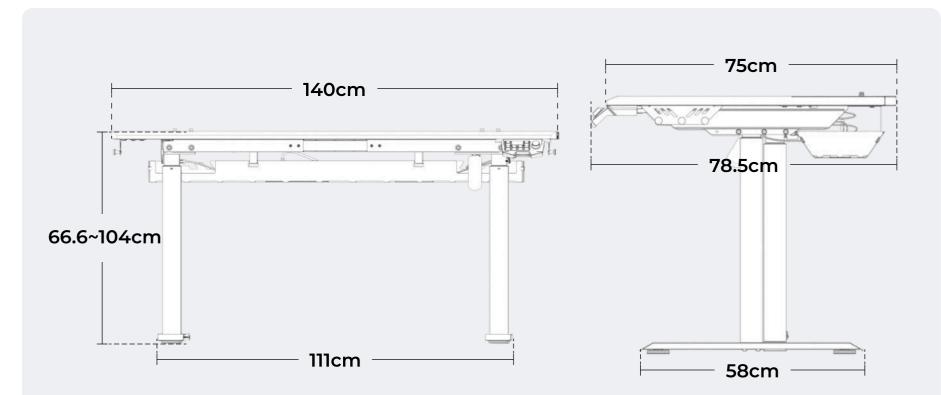

## Size: Plus / XL

The measurement data from the DXRACER Lab may exist minor errors Please refer to the chair itself for exact measurements.