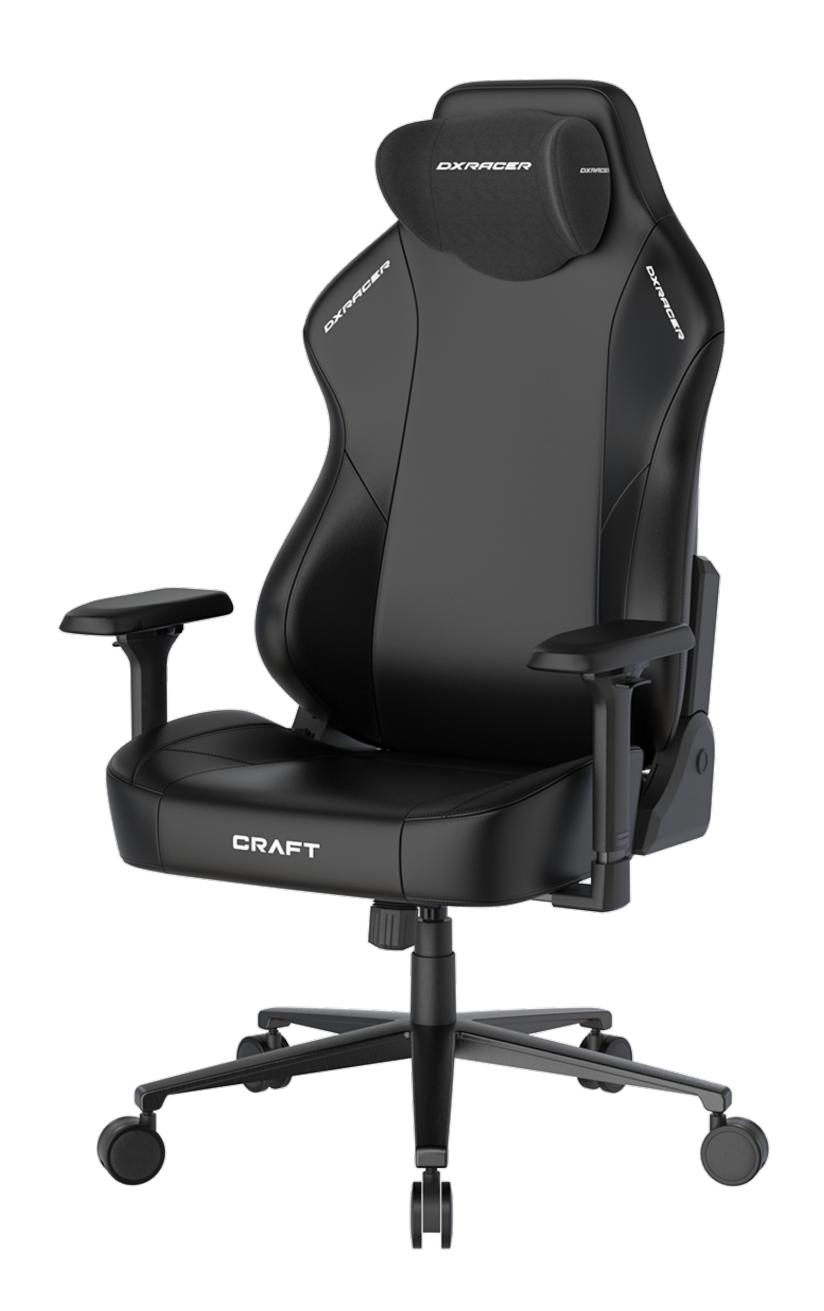

# Cloud Comfort Gaming Chair

# Ultimate Comfort Gaming Chair

- ① Cloud-Tech Layered Foam System
- 2 Omni-Posture Adaptive Seat Design
- 3 100,000-Stitch IP Embroidery Design

## CRAFT | CRAFT SERIES-CORE FEATURES