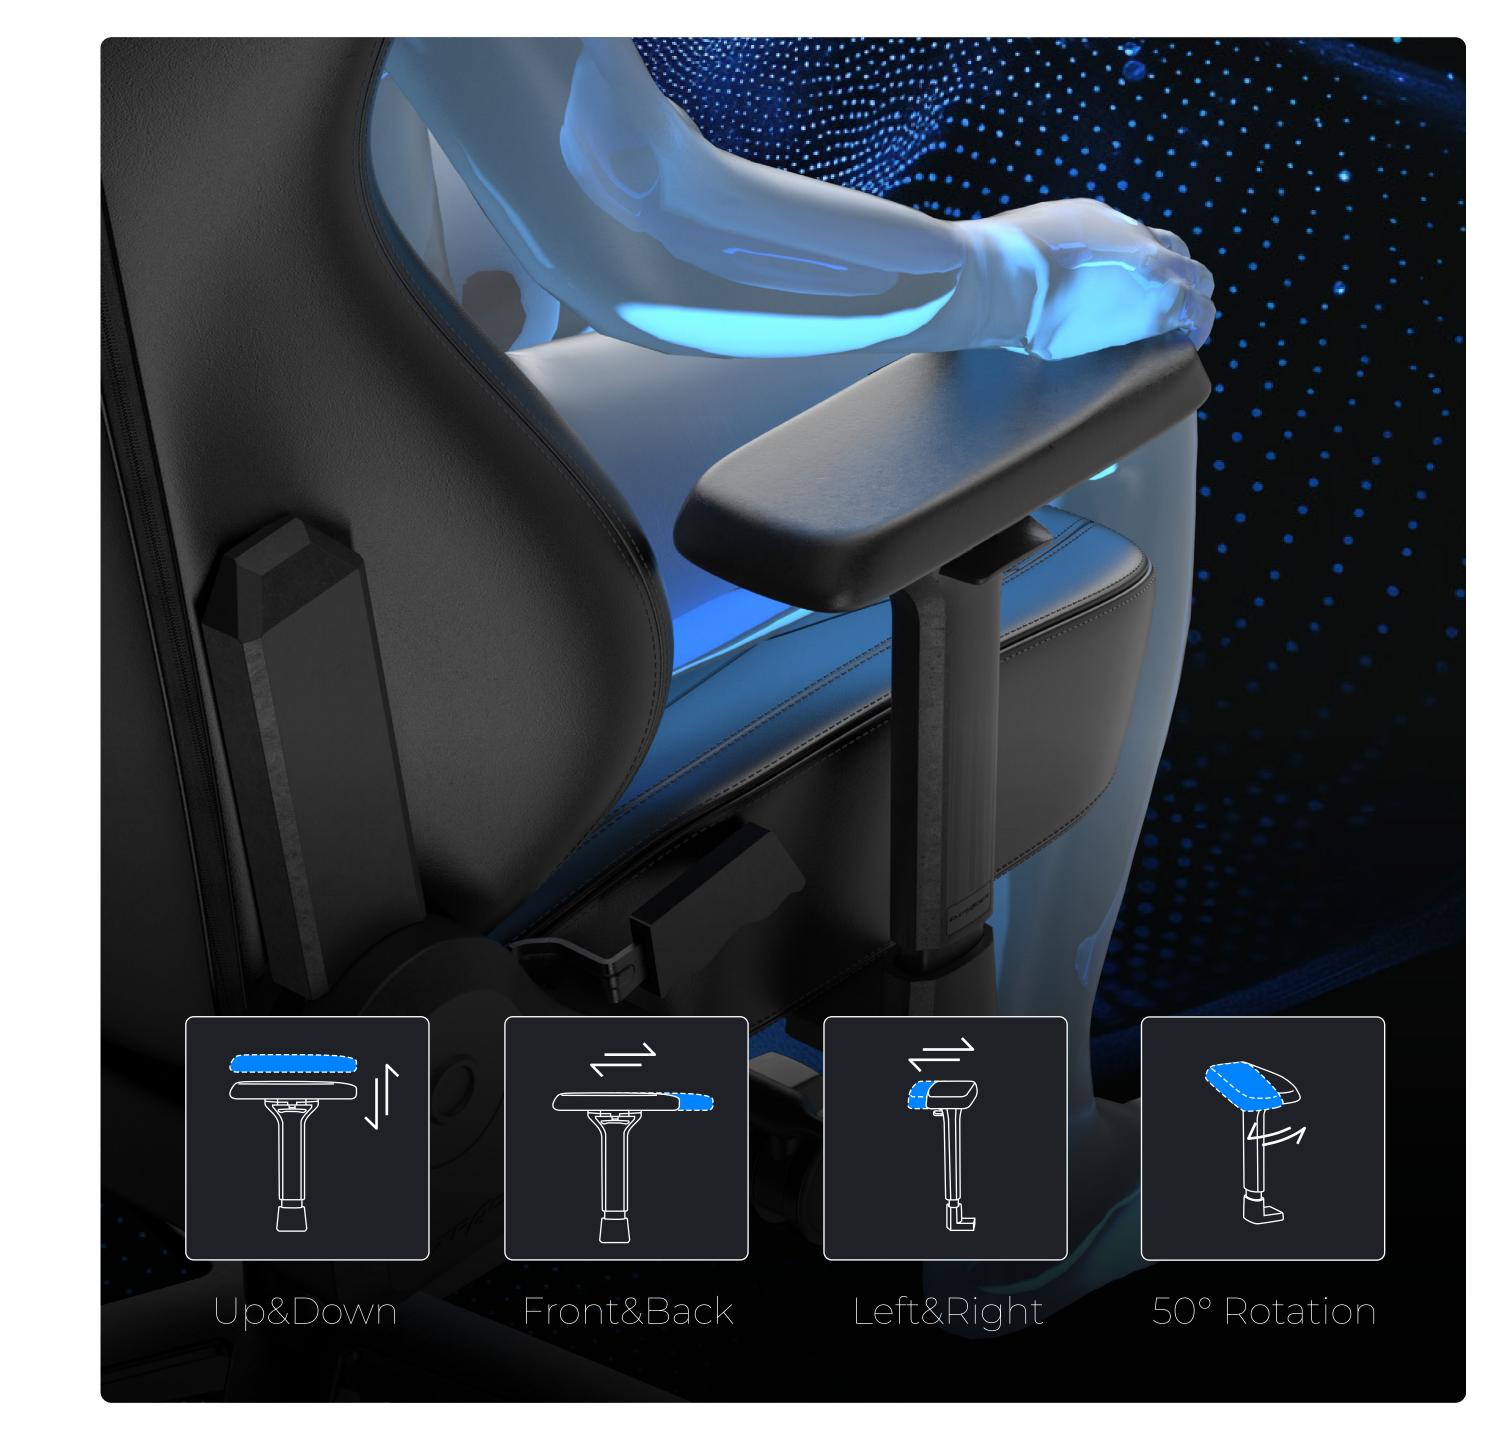

# 4D Adjustable Armrests

Height (73mm), Depth (36mm), Width (24mm) & Rotation (50°) fully adjustable for personalized support

Anti-Slip PU Foam Surface for enhanced grip and comfort

SGS-Certified Stability: 60,000 test cycles validate enduring performance

15kg Weight Capacity with 48% Elbow Pressure Reduction