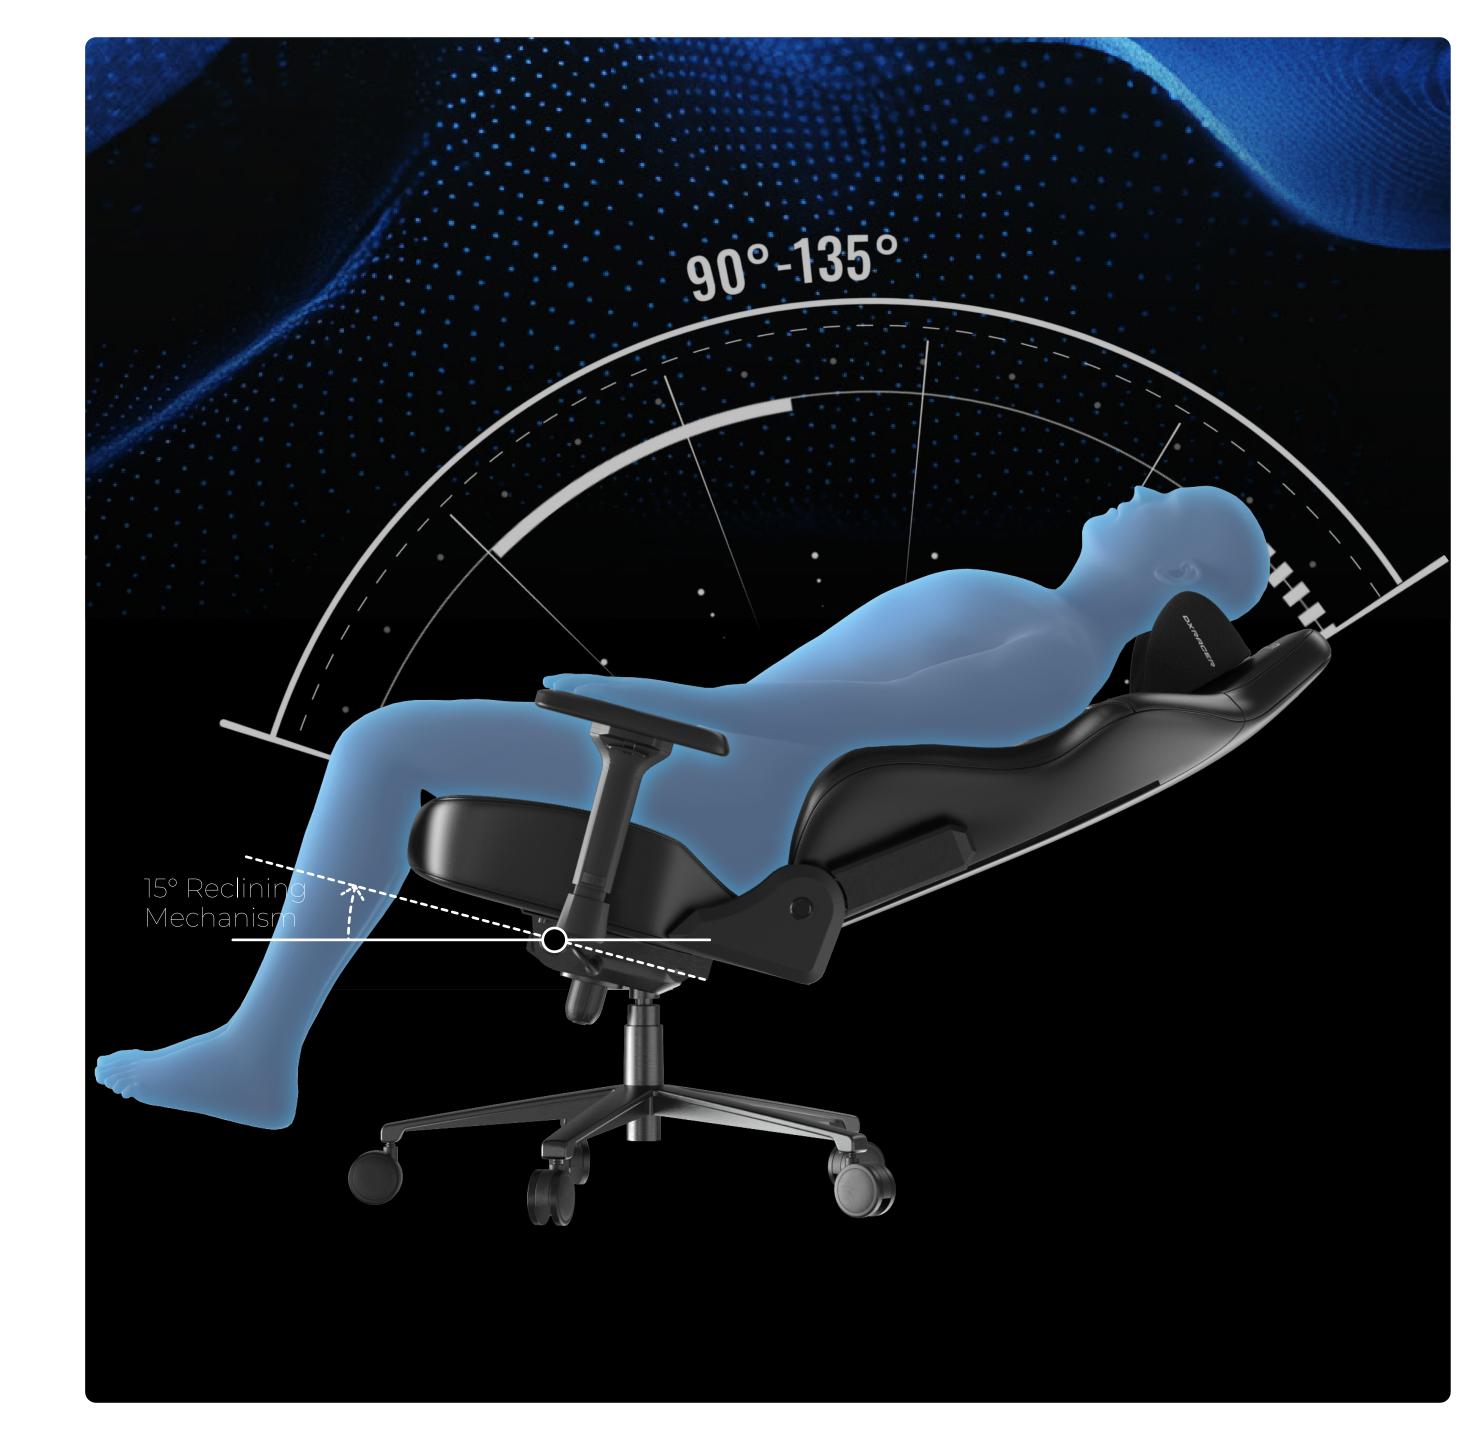

# 90°~135° Reclining Backrest

Provides adjustable tilt from 90° to 135° to accommodate sitting preferences. When you want to relax, watch TV, or take a short nap, the reclining mode is the ideal choice.