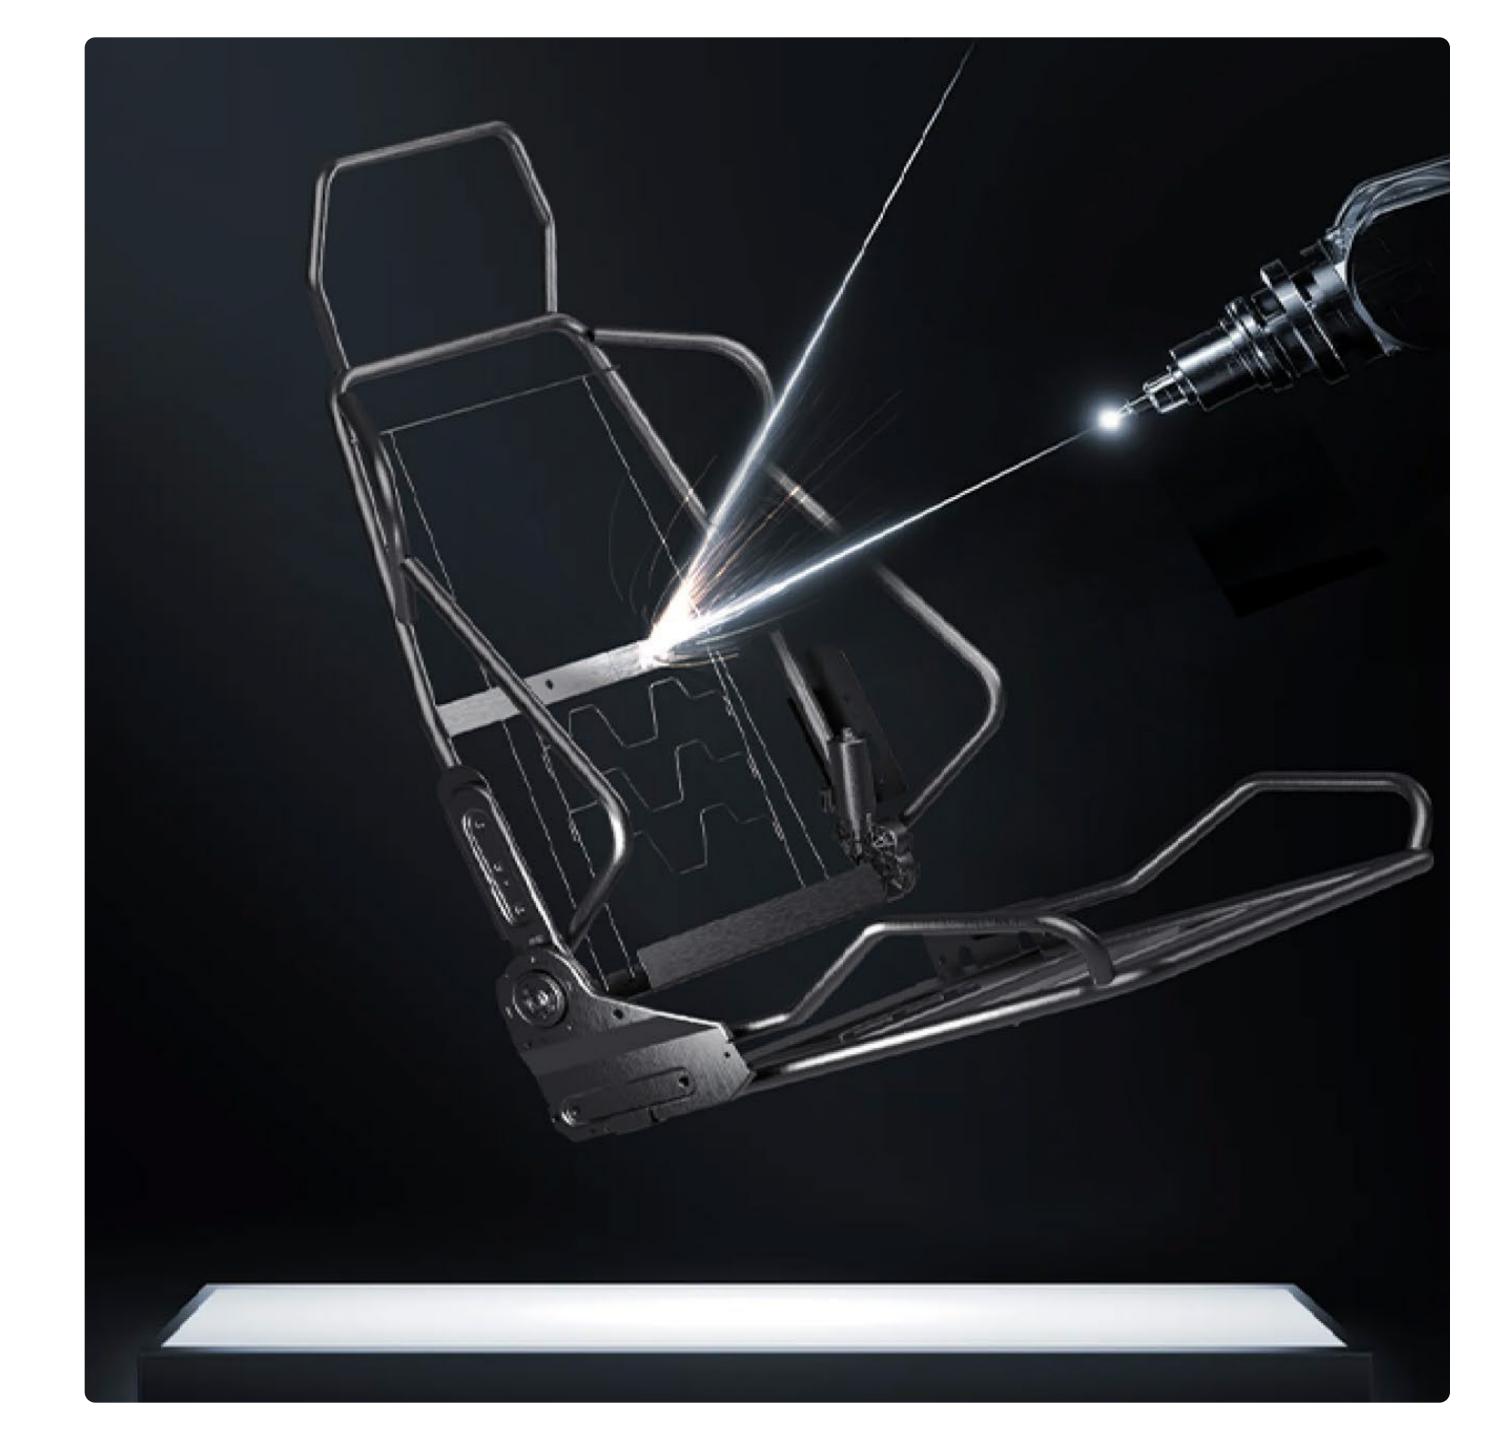

# Automotive-Grade Carbon Steel Frame Stronger. More Reliable.

DXRacer's complete chairs are BIFMA-certified, with a load capacity of up to 125kg.