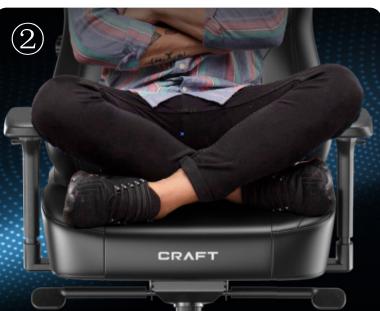

# 100,000-Stitch IP Koi Fish Edition 100,000 Stitch I

Each Koi edition chair in our Craft Series requires an impressive 260,000 stitches to transform these intricate designs into reality.

Every embroidery pattern meets ASTM D4060 Standard H-3 requirements, with colorfastness exceeding Grade 4, ensuring your chair maintains its original vibrant appearance for years.

260,000 Stitches

Exquisite Embroidery (Koi Fish Edition)