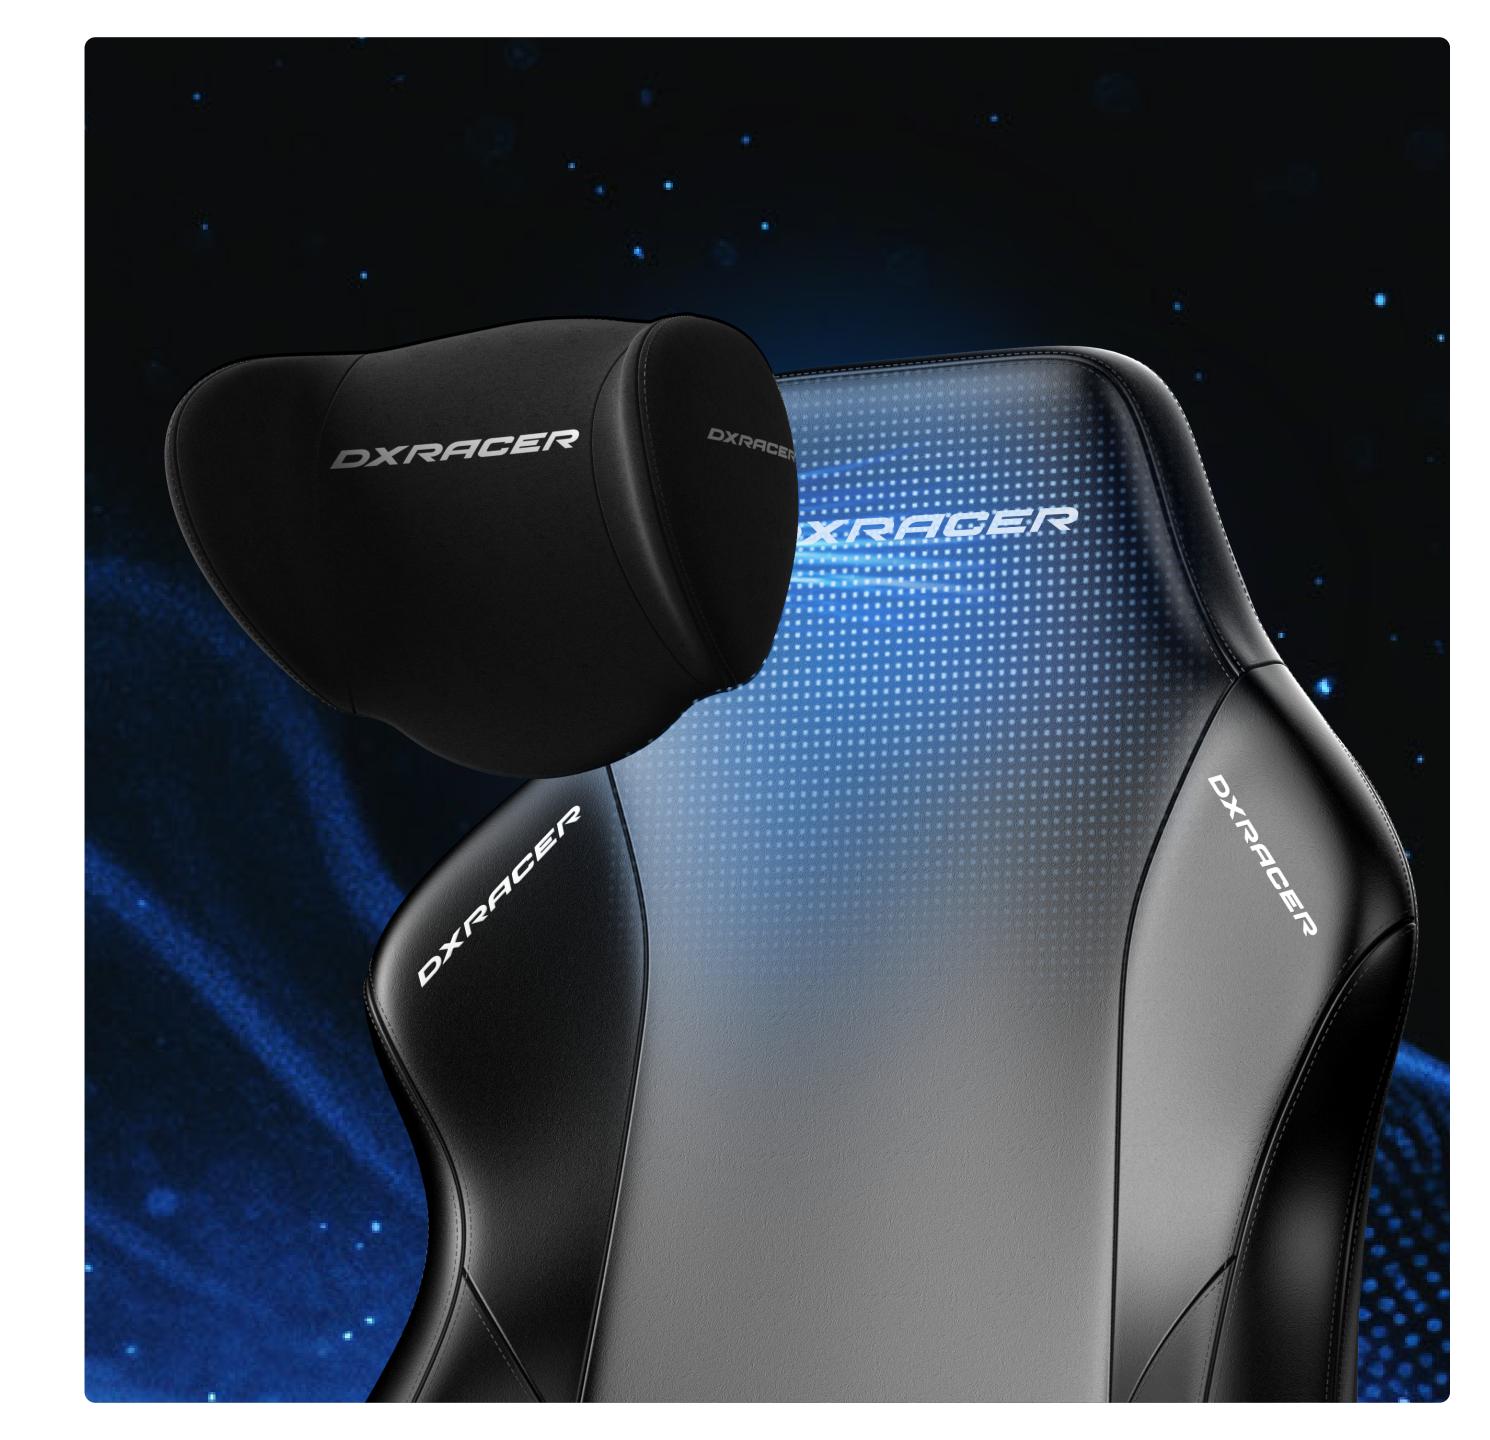

# Zero-Pressure Magnetic Headrest

The magnetic headrest features flexible vertical adjustment to perfectly match the natural curvature of your neck. Its powerful magnetic attachment ensures secure fixation to the chair back without slipping.

Foam Density: 50kg/m<sup>3</sup>

Height Adjustment Range: 18cm

Dynamic Cobb Angle Alignment: 28°-34°

60% More Comfortable than standard headrests

60%

More Comfortable Than Standard Headrests

18cm

Height Adjustment Range