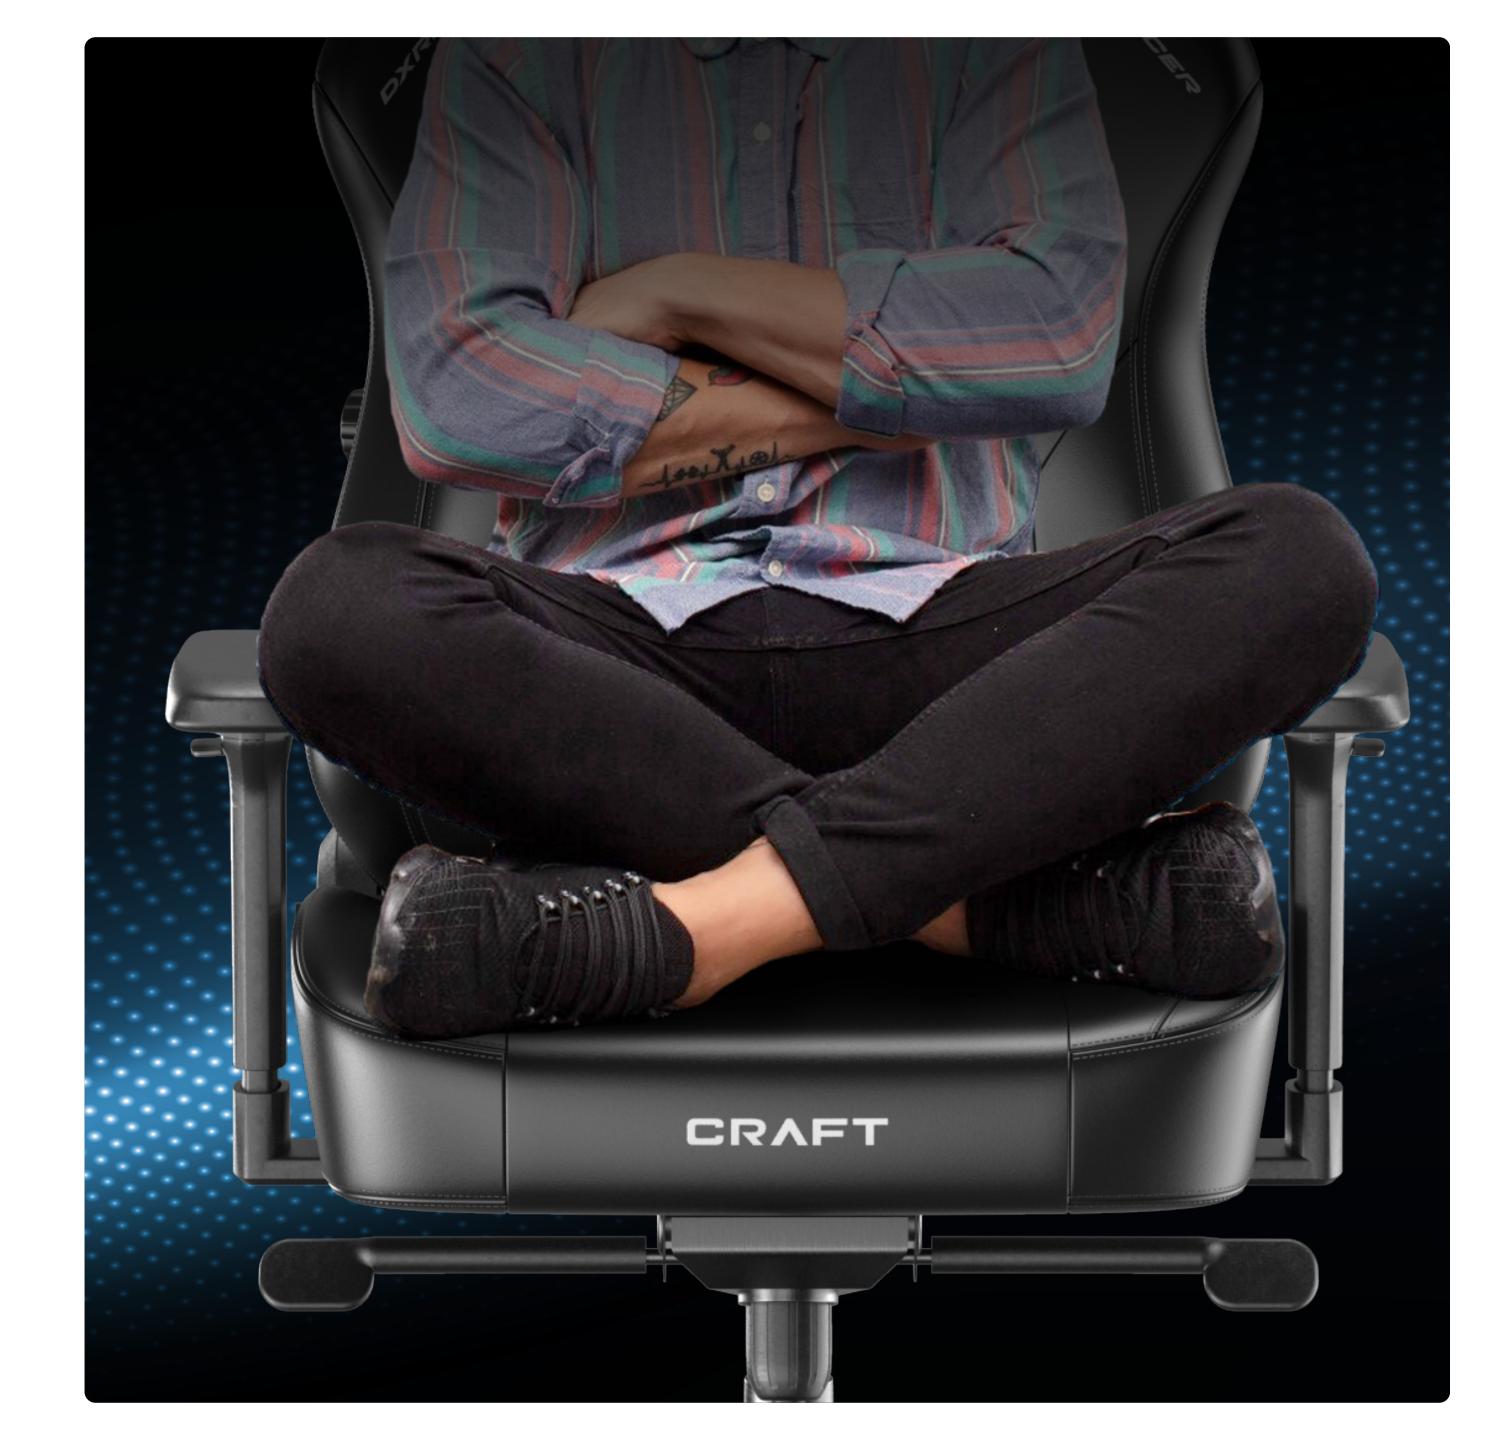

# Omni-Posture Adaptive Seat Design

Widened Seat Cushion (56cm) – Expands beyond standard gaming chairs (typically 48cm) with 15cm-radius ergonomic edges for pressure relief, delivering 35% more leg freedom. Supports both traditional (upright/reclined) and non-traditional postures (cross-legged/side-sitting).

56cm
Widened Seat Cushion