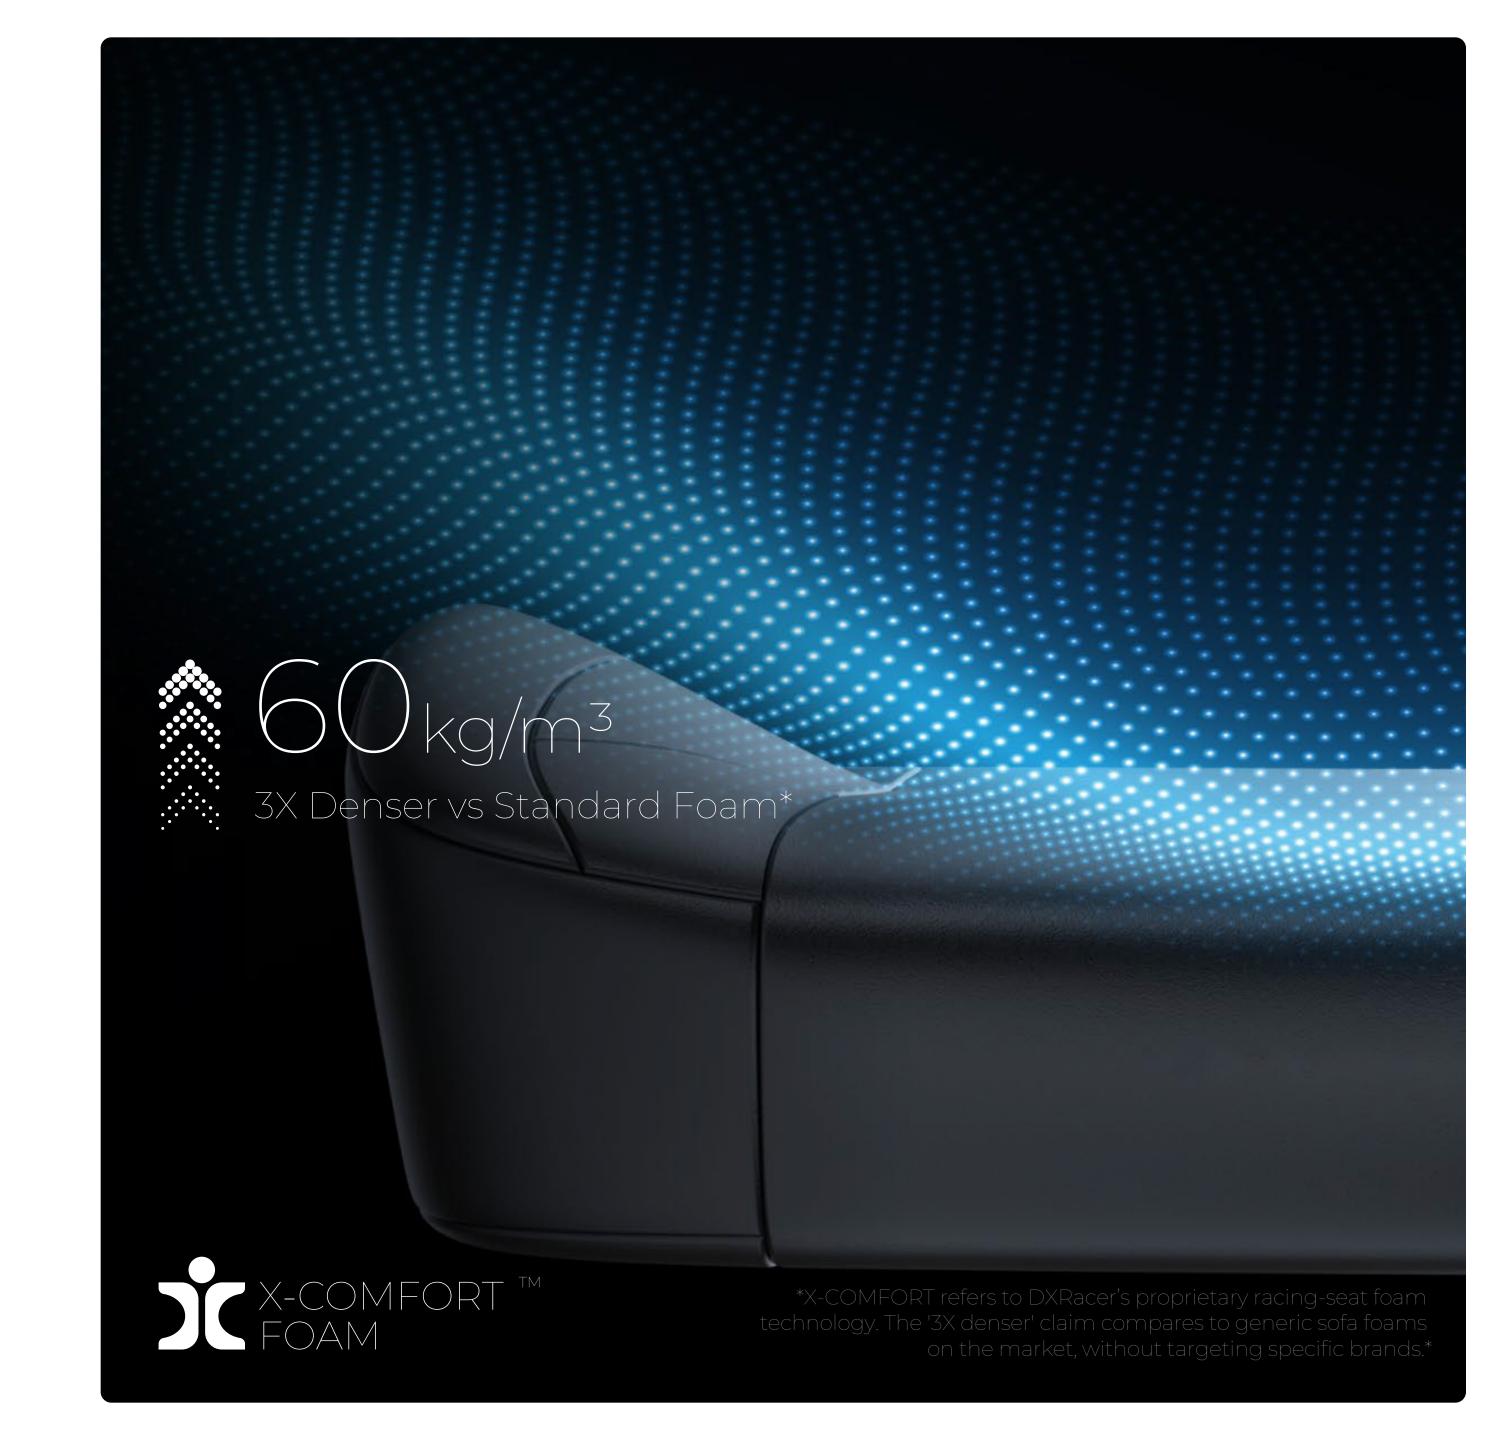

# Cloud-Layered Foam System

25D slow-rebound foam for pressure relief + 50D high-density foam for body support.

The dual-density foam delivers 65% better pressure distribution, evenly dispersing weight and reducing pressure on hips and thighs.

Zero pressure, all-day comfort!

65%

Optimize Seated Pressure
Distribution Uniformity