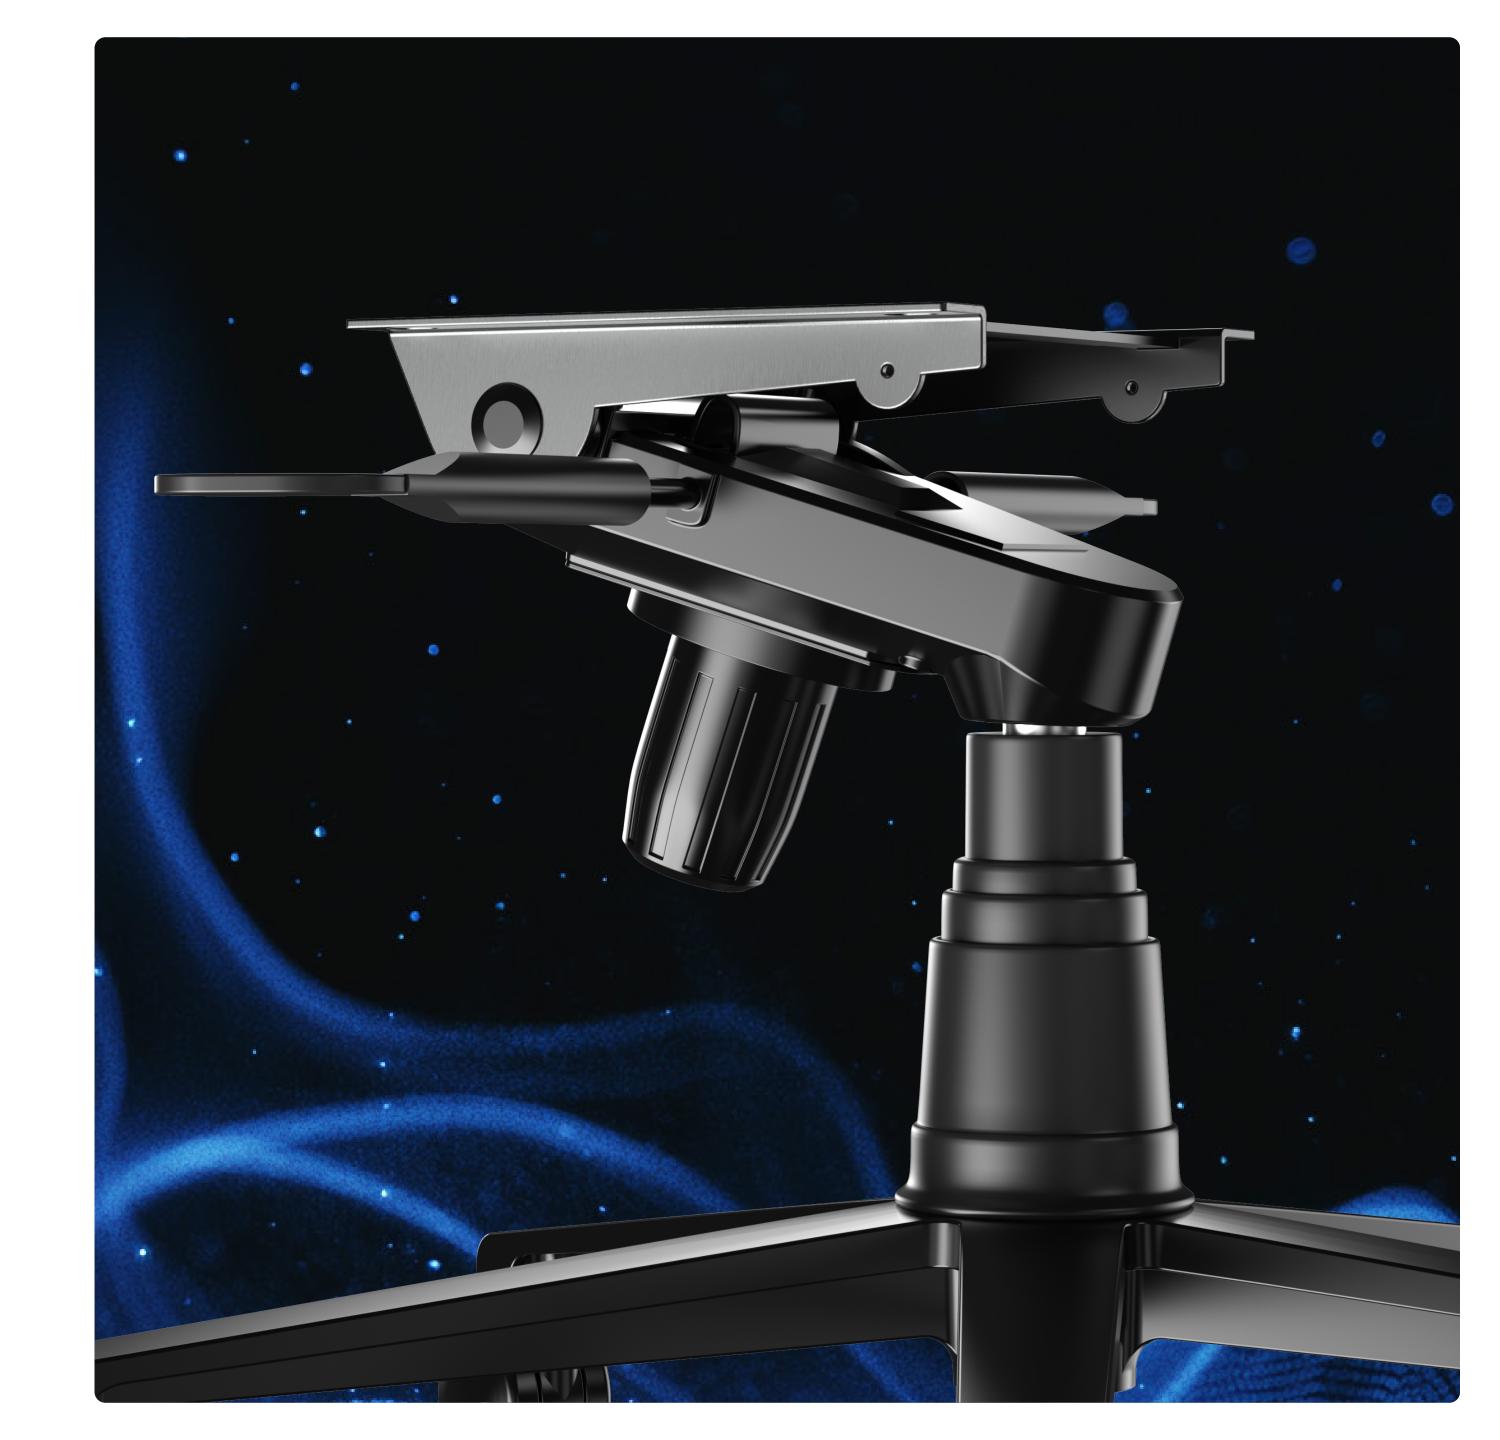

# Heavy-Duty Load Capacity Frog-Design Reinforced Platform

Instantly activates  $\pm 15^{\circ}$  sway mode at any angle (<0.3° deviation) in just 1 second.

GSG-certified testing elevates leg comfort to unprecedented levels.