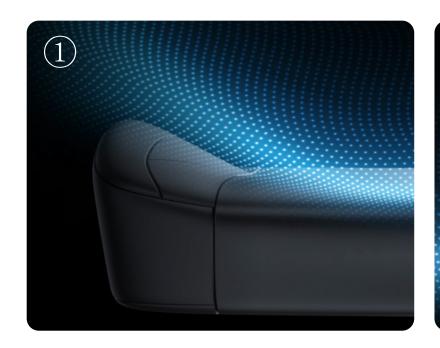

# Omni-Posture Adaptive Seat Design

Widened Seat Cushion (56cm) – Expands beyond standard gaming chairs (typically 48cm) with 15cm-radius ergonomic edges for pressure relief, delivering 35% more leg freedom. Supports both traditional (upright/reclined) and non-traditional postures (cross-legged/side-sitting).

56cm
Widened Seat Cushion