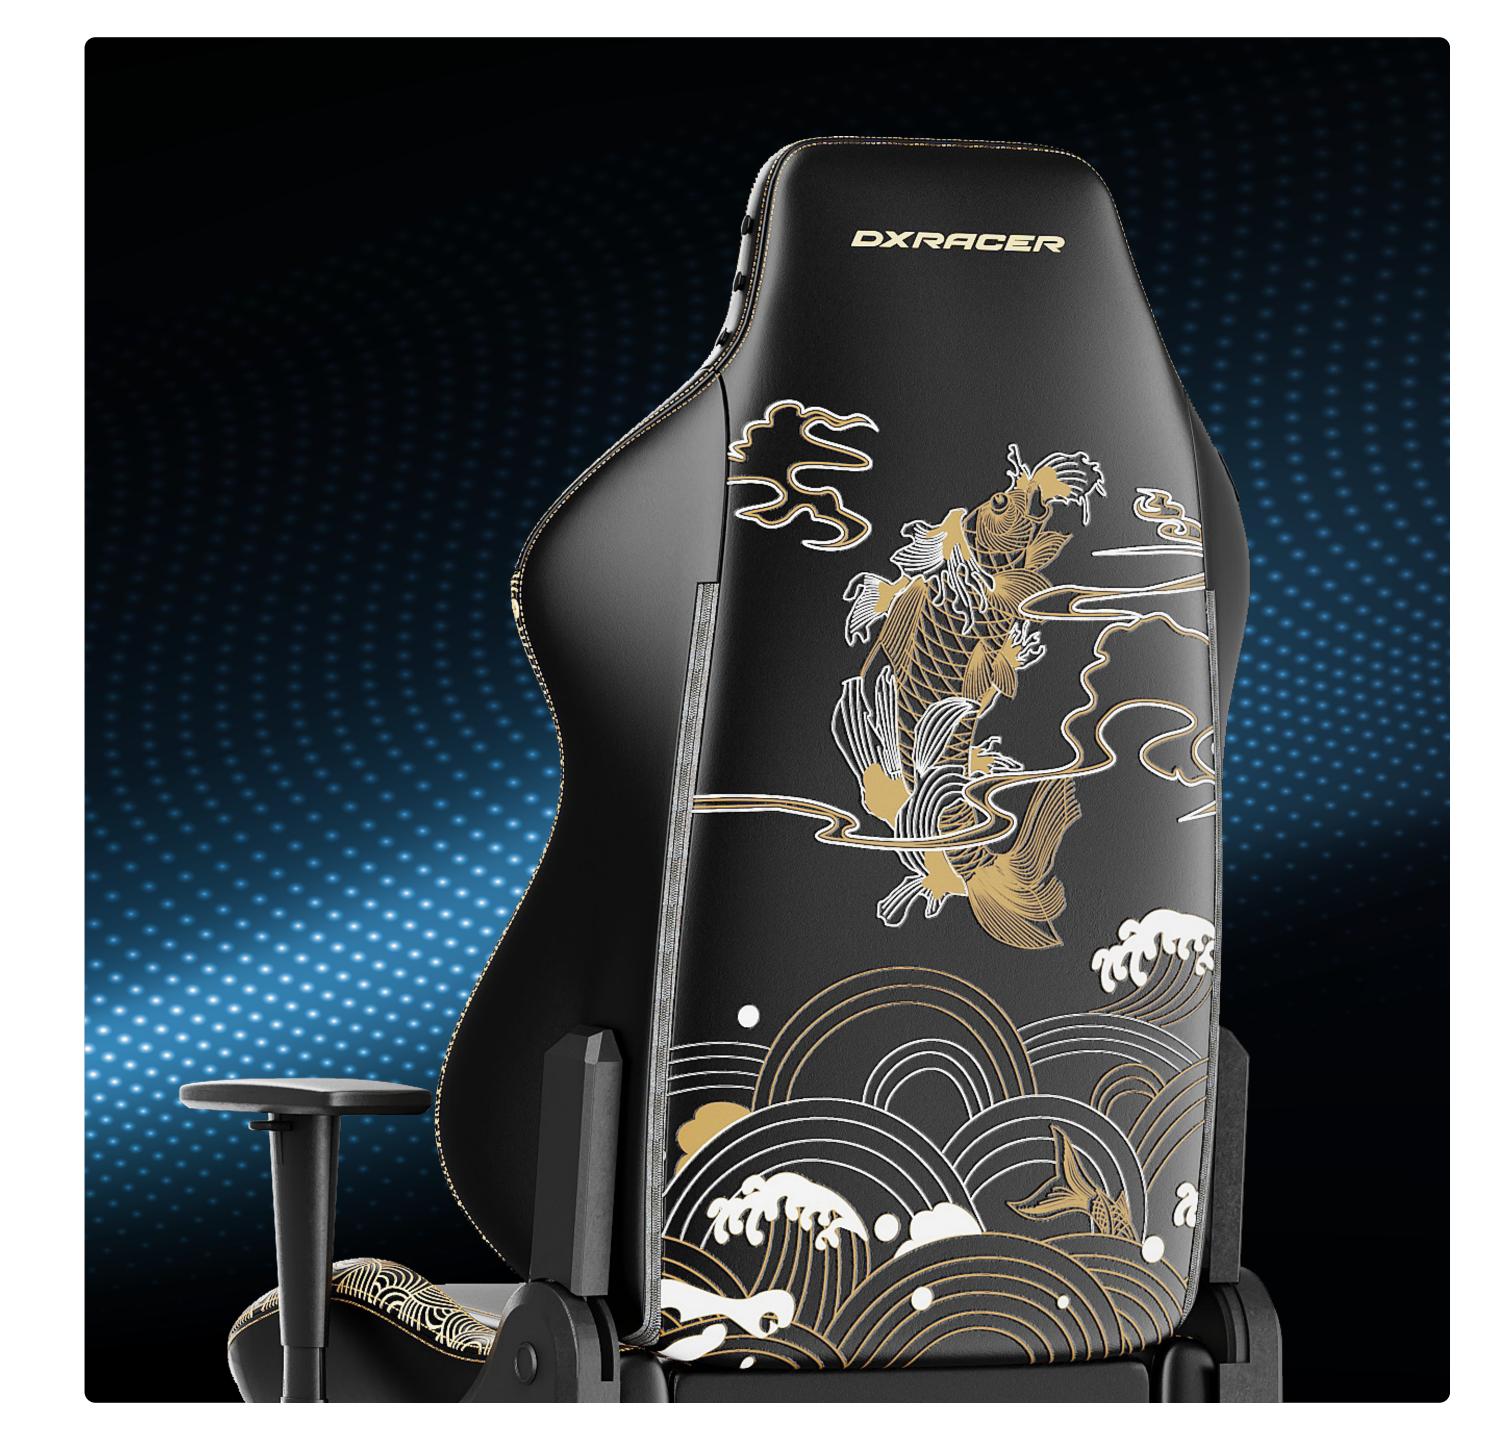

# 100,000-Stitch IP Koi Fish Edition 100,000 Stitch I

Each Koi edition chair in our Craft Series requires an impressive 260,000 stitches to transform these intricate designs into reality.

Every embroidery pattern meets ASTM D4060 Standard H-3 requirements, with colorfastness exceeding Grade 4, ensuring your chair maintains its original vibrant appearance for years.

260,000 Stitches

Exquisite Embroidery (Koi Fish Edition)