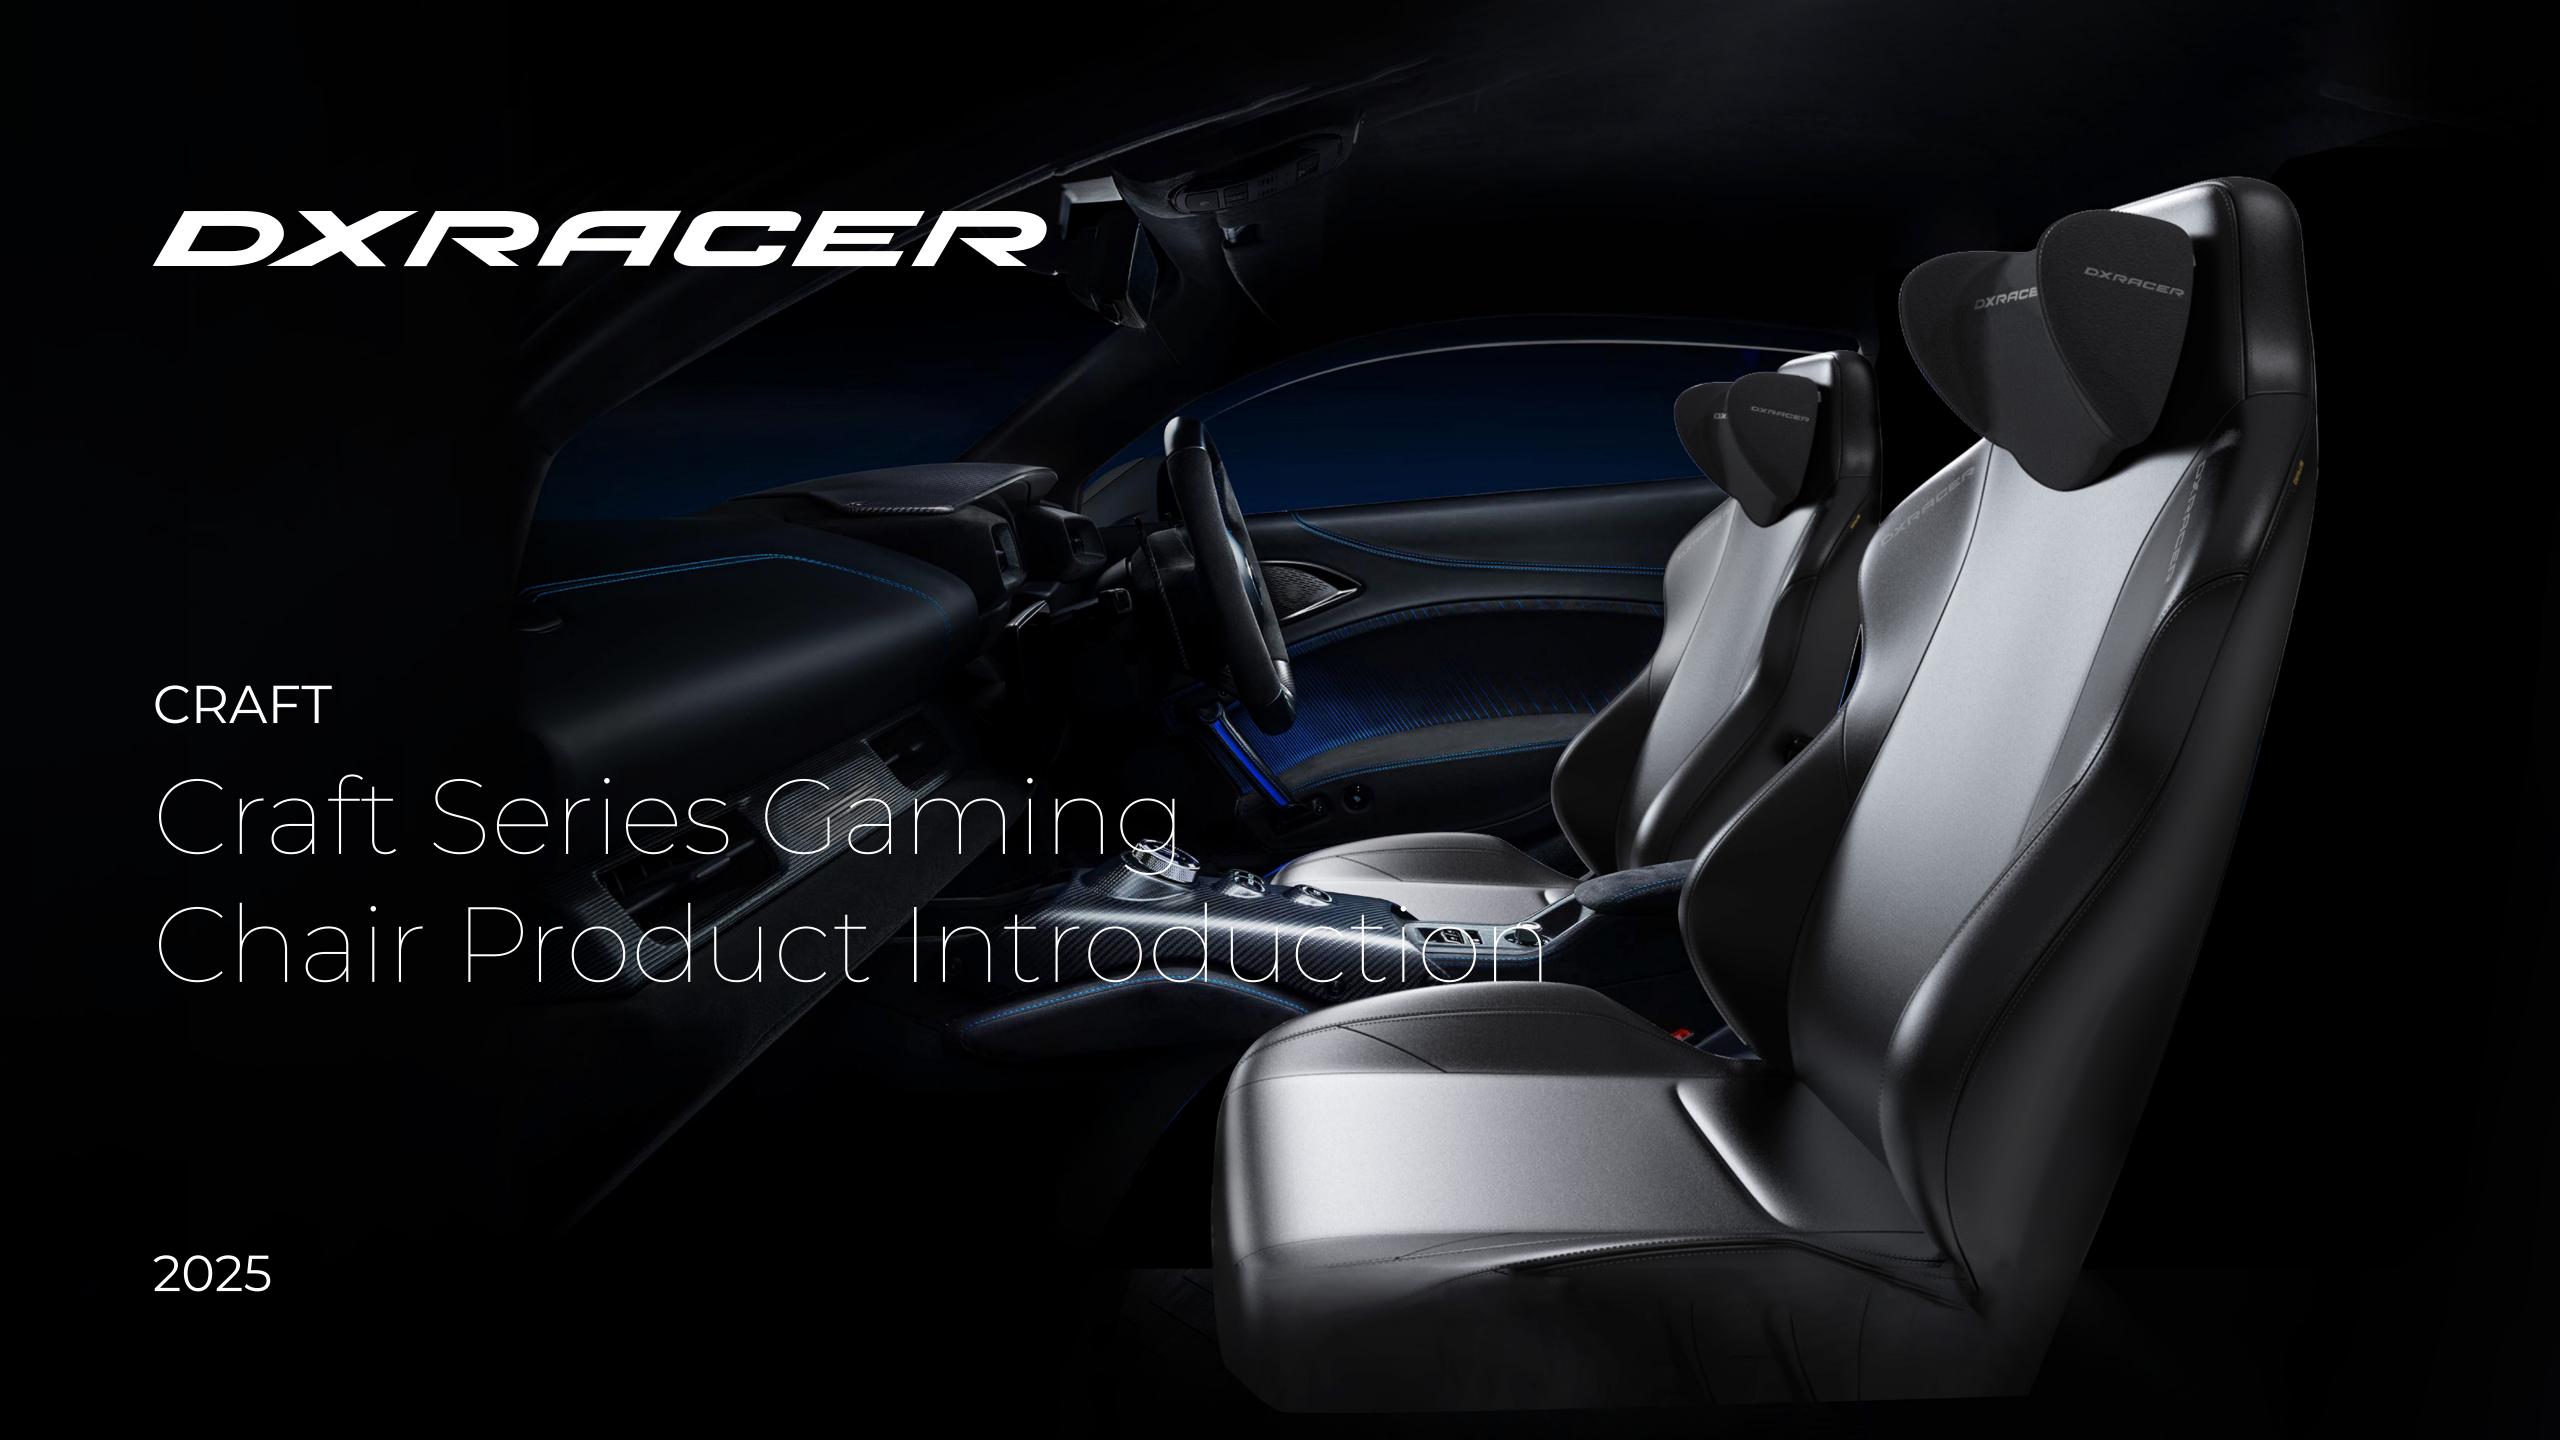

# Cloud-Layered Foam System

25D slow-rebound foam for pressure relief + 50D high-density foam for body support.

The dual-density foam delivers 65% better pressure distribution, evenly dispersing weight and reducing pressure on hips and thighs.

Zero pressure, all-day comfort!

65%

Optimize Seated Pressure
Distribution Uniformity