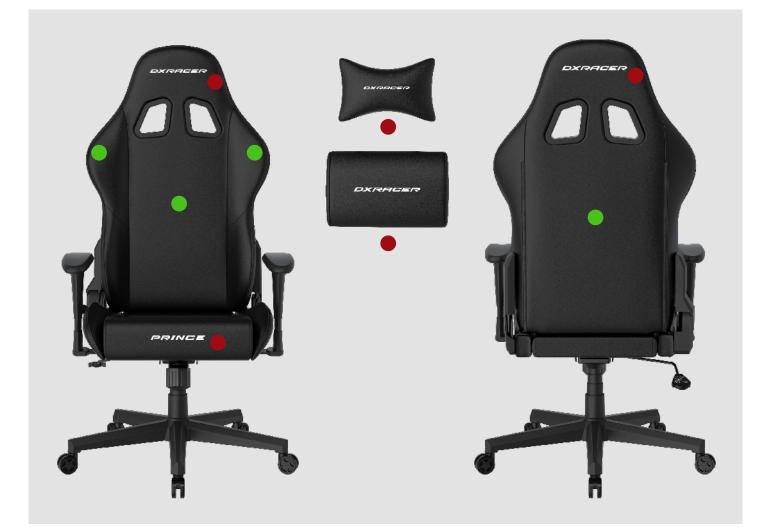

#### Non-Customization Options

Customization options are not available for the headrest, EPU leatherettetype, and DXRacer logo on our Prince Series gaming chairs.

#### • Colors of Stitching Lines

You have the freedom to change the color of stitching lines on the whole seatto match your desired design style. You'll feel satisfied with every detail.

• Your Logo

Your logo can be printed or embroidered anywhere on the seat while keepingthe DXRacer logo on the headrest and the front of the seat base.