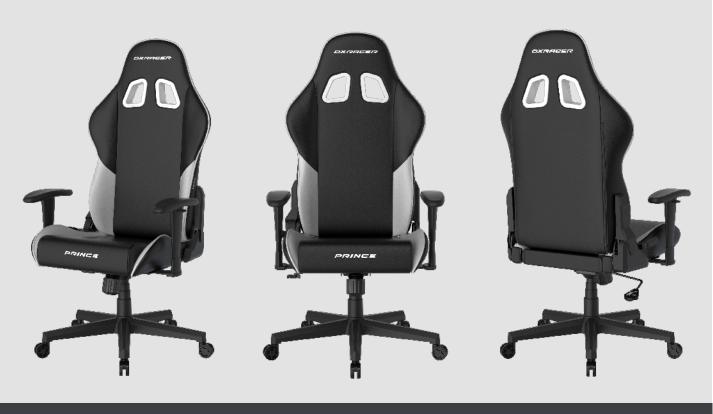

ing Lines

You have the freedom to change the color of stitching lines on the whole seatto match your desired design style. You'll feel satisfied with every detail.

• Your Logo

Your logo can be printed or embroidered anywhere on the seat while keepingthe DXRacer logo on the headrest and the front of the seat base.

**DXRACER** / WE STARTED THIS

## **Customized Service**



### **3 Rules for Product Customization**

- The patchwork and stitching design on the seat covers cannot be customized, yet the upholsteries and colors can be combined at will to create a stunning visual effect.
- For embroidery and printing customization, there is an additional processing fee.
- If the order quantity is high enough, we can accommodate special color requests for upholstery.

# **Product Display**





GC/LPF24LTC/NW

### **DXRACER** / WE STARTED THIS

Γ

# **Product Display**

PRINCE



GC/LPF24LTC/ZERO

PRINCE

#### **DXRACER** / WE STARTED THIS

1

# Product Display



GC/LPF24LTC/GRAFFITI

**DXRACER** / WE STARTED THIS

Γ