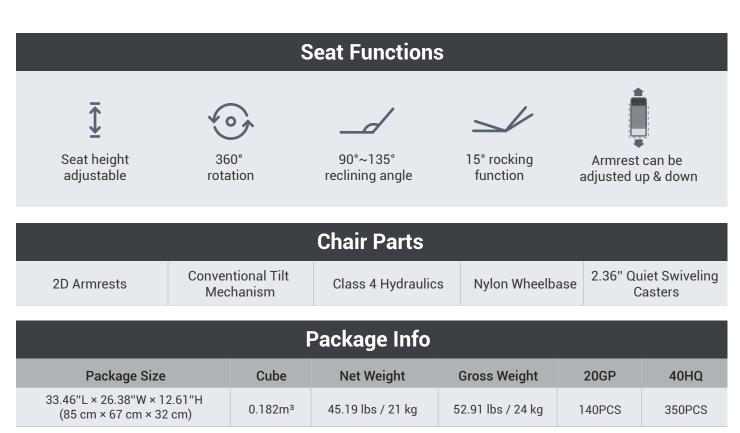

Please refer to the chair itself for exact measurements.



## **Customized Service**



## Prince Series Custom GamingChair

#### Non-Customization Options

Customization options are not available for the headrest, EPU leatherettetype, and DXRacer logo on our Prince Series gaming chairs.

### Customization Options

#### • Colors of EPU Leatherette

Colors of the leatherette can be combined and customized to create astunning visual effect.

• UV Printing Design

You have the option to customize your preferred design on both the front andback of the chair backrest. Embroidery PatternsCrafted with the utmost precision, high-end and three-dimensionalembroidery brings the patterns to life.

#### • Colors of Stitching Lines

You have the freedom to change the color of stitching lines on the whole seatto match your desired design style. You'll feel sat