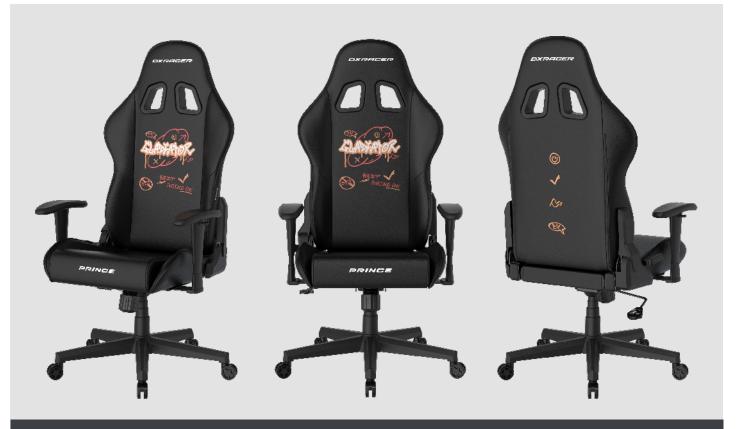

Logo

Your logo can be printed or embroidered anywhere on the seat while keepingthe DXRacer logo on the headrest and the front of the seat base.

**DXRACER** / WE STARTED THIS

## **Customized Service**



### **3 Rules for Product Customization**

- The patchwork and stitching design on the seat covers cannot be customized, yet the upholsteries and colors can be combined at will to create a stunning visual effect.
- For embroidery and printing customization, there is an additional processing fee.
- If the order quantity is high enough, we can accommodate special color requests for upholstery.

# **Product Display**





GC/LPF24LTC/NW

### **DXRACER** / WE STARTED THIS

Γ

# **Product Display**

PRINCE



GC/LPF24LTC/ZERO

PRINCE

#### **DXRACER** / WE STARTED THIS

1

# Product Display



GC/LPF24LTC/GRAFFITI

**DXRACER** / WE STARTED THIS

Γ