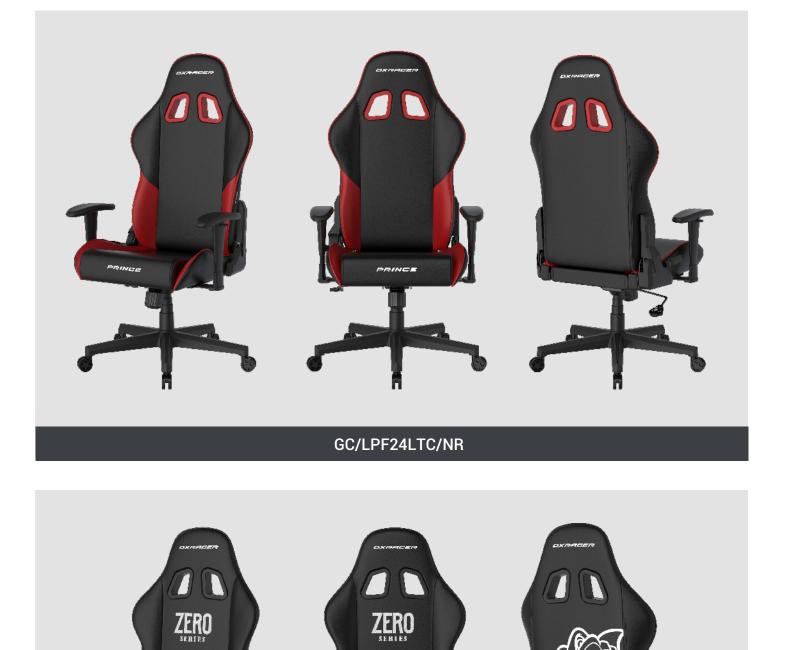

tto match your desired design style. You'll feel satisfied with every detail.

• Your Logo

Your logo can be printed or embroidered anywhere on the seat while keepingthe DXRacer logo on the headrest and the front of the seat base.

**DXRACER** / WE STARTED THIS

## **Customized Service**



### **3 Rules for Product Customization**

- The patchwork and stitching design on the seat covers cannot be customized, yet the upholsteries and colors can be combined at will to create a stunning visual effect.
- For embroidery and printing customization, there is an additional processing fee.
- If the order quantity is high enough, we can accommodate special color requests for upholstery.

# **Product Display**





GC/LPF24LTC/NW

### **DXRACER** / WE STARTED THIS

Γ

# **Product Display**

PRINCE



GC/LPF24LTC/ZERO

PRINCE

#### **DXRACER** / WE STARTED THIS

1

# Product Display



GC/LPF24LTC/GRAFFITI

**DXRACER** / WE STARTED THIS

Γ