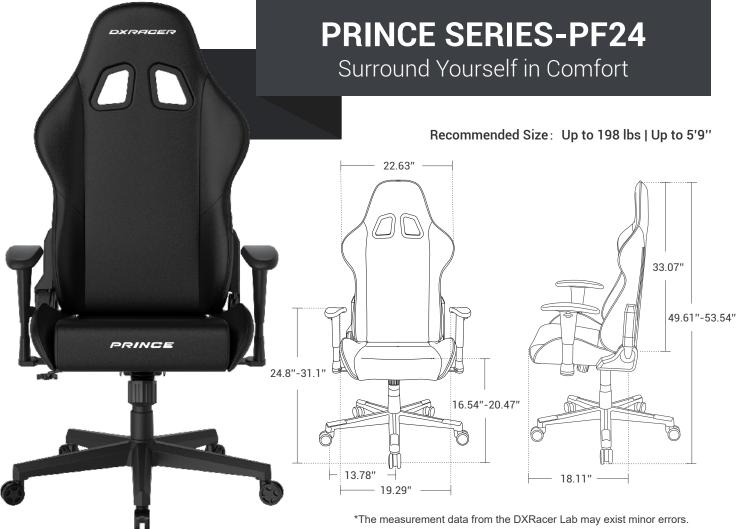

Please refer to the chair itself for exact measurements.



## **Customized Service**



## Prince Series Custom GamingChair

#### Non-Customization Options

Customization options are not available for the headrest, EPU leatherettetype, and DXRacer logo on our Prince Series gaming chairs.

### Customization Options

#### • Colors of EPU Leatherette

Colors of the leatherette can be combined and customized to create astunning visual effect.

• UV Printing Design

You have the option to customize your preferred design on both the front andback of the chair backrest. Embroidery PatternsCrafted with the utmost precision, high-end and three-dimensionalembroidery brings the patterns to life.

#### • Colors of Stitching Lines

You have the freedom to change the color of stitching lines on the w