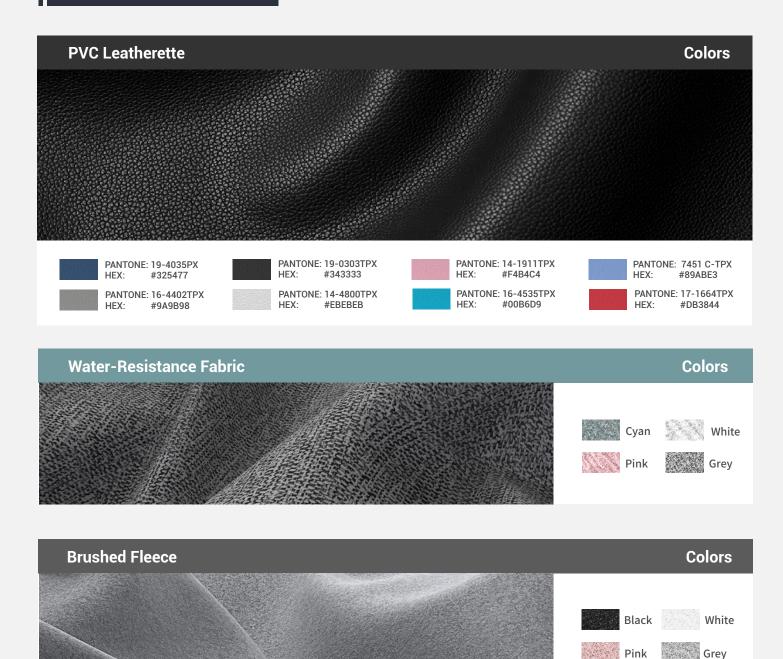

#### • Colors of EPU Leatherette

Colors of the leatherette can be combined and customized to create astunning visual effect.

• UV Printing Design

You have the option to customize your preferred design on both the front andback of the chair backrest. Embroidery PatternsCrafted with the utmost precision, high-end and three-dimensionalembroidery brings the patterns to life.

#### • Colors of Stitching Lines

You have the freedom to change the color of stitching lines on the whole seatto match your desired design style. You'll feel satisfied with every detail.

• Your Logo

Your logo can be printed or embroidered anywhere on the seat while keepingthe DXRacer logo on the headrest and the front of the seat base.

### **3 Rules for Product Customization**

- The patchwork and stitching design on the seat covers cannot be customized, yet the upholsteries and colors can be combined at will to create a stunning visual effect.
- For embroidery and printing customization, there is an additional processing fee.
- If the order quantity is high enough, we can accommodate special color requests for upholstery.