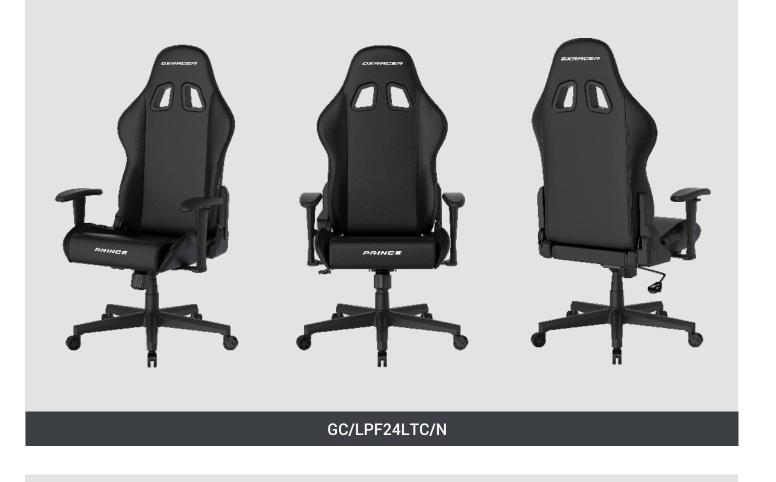

ching Lines

You have the freedom to change the color of stitching lines on the whole seatto match your desired design style. You'll feel satisfied with every detail.

• Your Logo

Your logo can be printed or embroidered anywhere on the seat while keepingthe DXRacer logo on the headrest and the front of the seat base.

**DXRACER** / WE STARTED THIS

## **Customized Service**



### **3 Rules for Product Customization**

- The patchwork and stitching design on the seat covers cannot be customized, yet the upholsteries and colors can be combined at will to create a stunning visual effect.
- For embroidery and printing customization, there is an additional processing fee.
- If the order quantity is high enough, we can accommodate special color requests for upholstery.

# **Product Display**





GC/LPF24LTC/NW

### **DXRACER** / WE STARTED THIS

Γ

# **Product Display**

PRINCE



GC/LPF24LTC/ZERO

PRINCE

#### **DXRACER** / WE STARTED THIS

1

# Product Display



GC/LPF24LTC/GRAFFITI

**DXRACER** / WE STARTED THIS

Γ