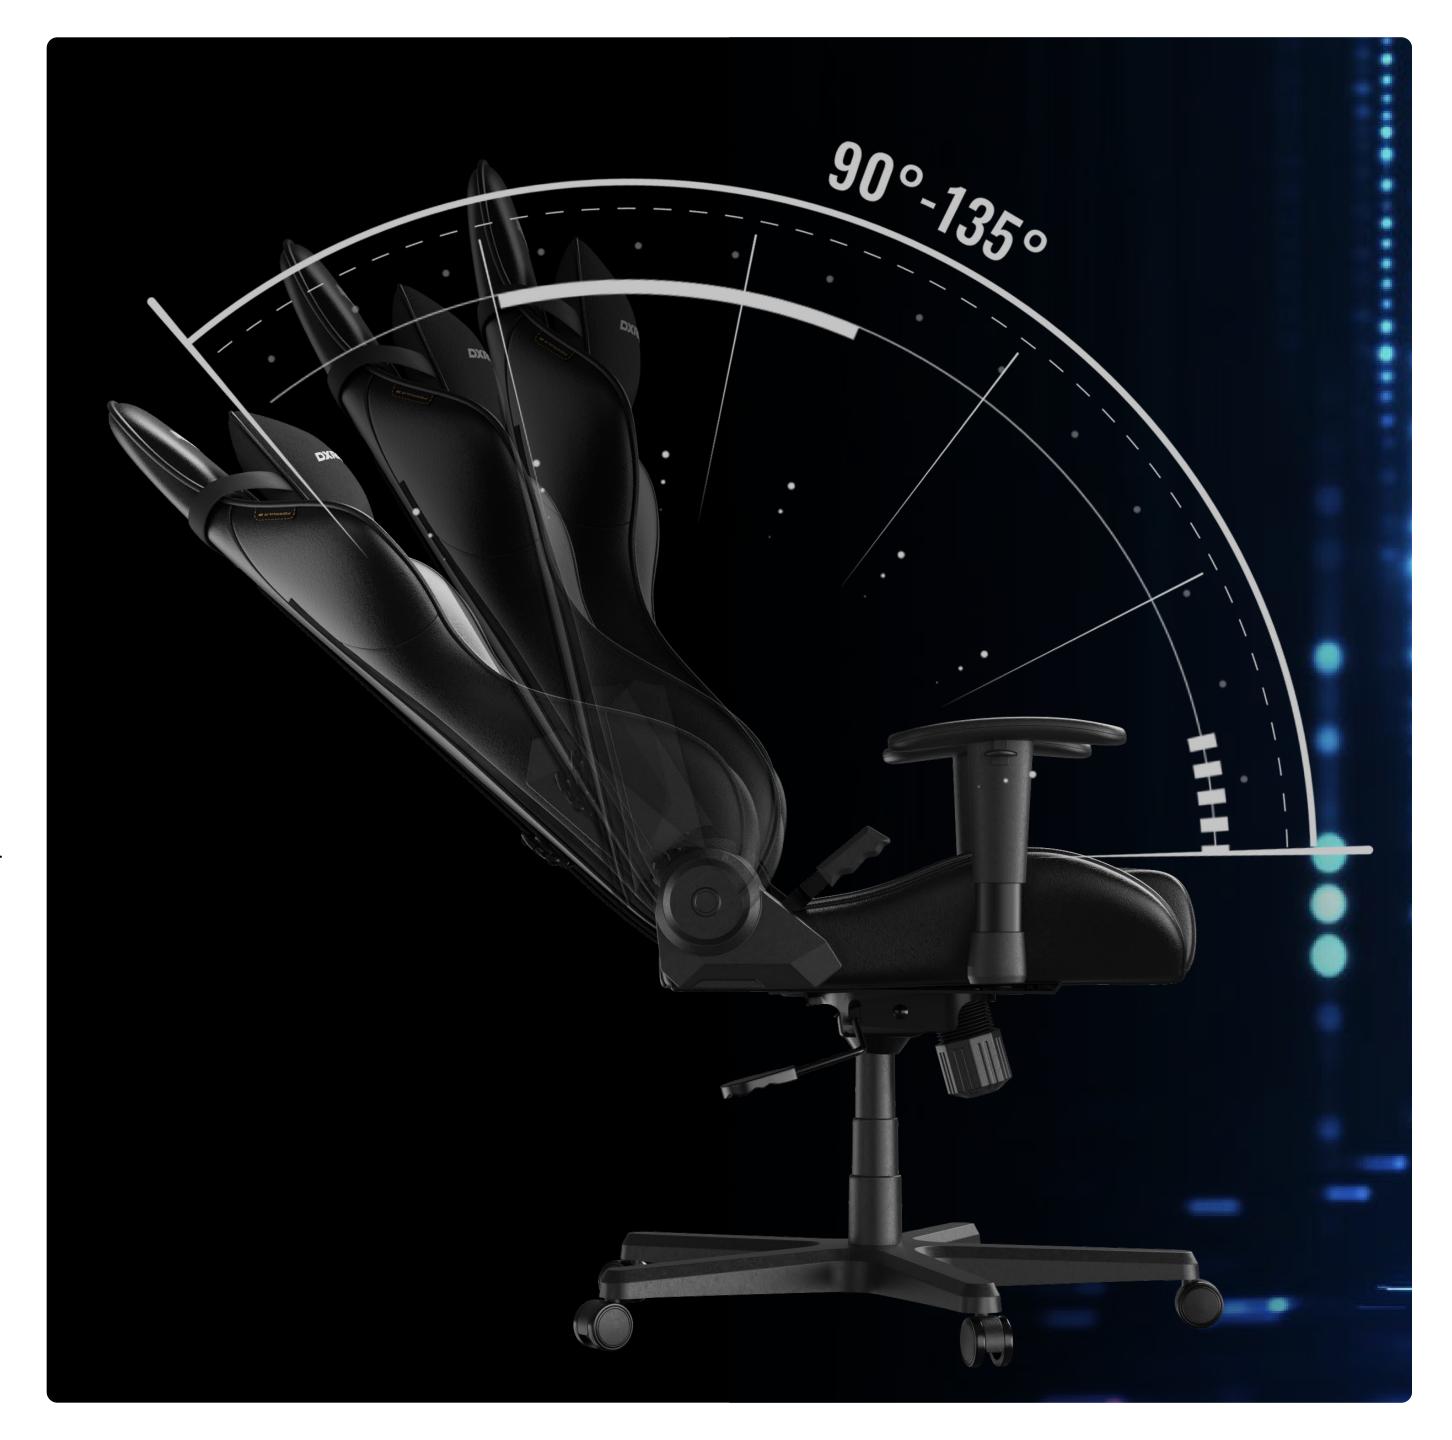

# 90°~135° Reclining Backrest

Provides adjustable tilt from 90° to 135° to accommodate sitting preferences. When you want to relax, watch TV, or take a short nap, the reclining mode is the ideal choice.