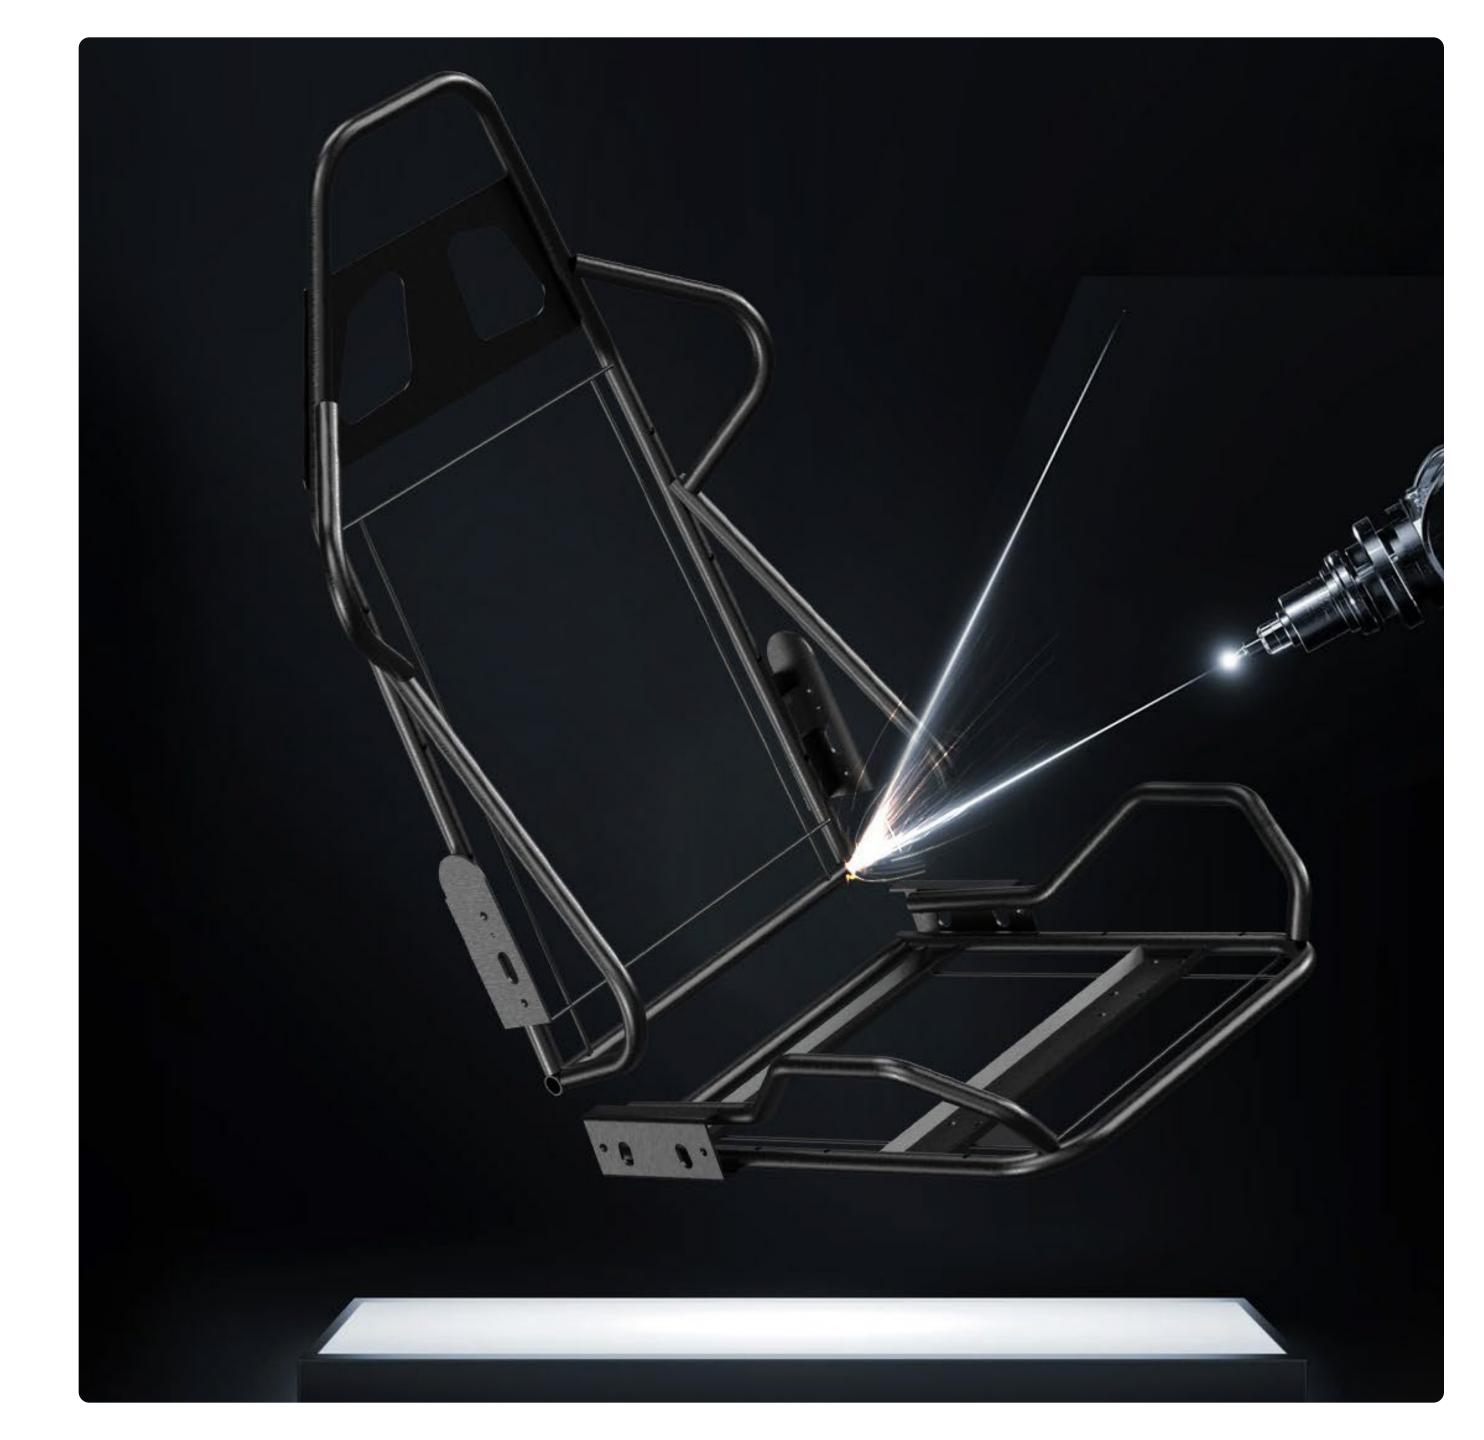

### Racing-Seat-Grade Quality

Automotive-Grade Carbon Steel Frame Built to Endure, Engineered to Last

DXRacer's complete chairs are BIFMA-certified, with a load capacity of up to 125kg.

# Rigorously Enforces Every Quality Standard

Our products strictly comply with international safety standards, undergoing tens of thousands of tests at every stage to deliver absolute safety and peace of mind.