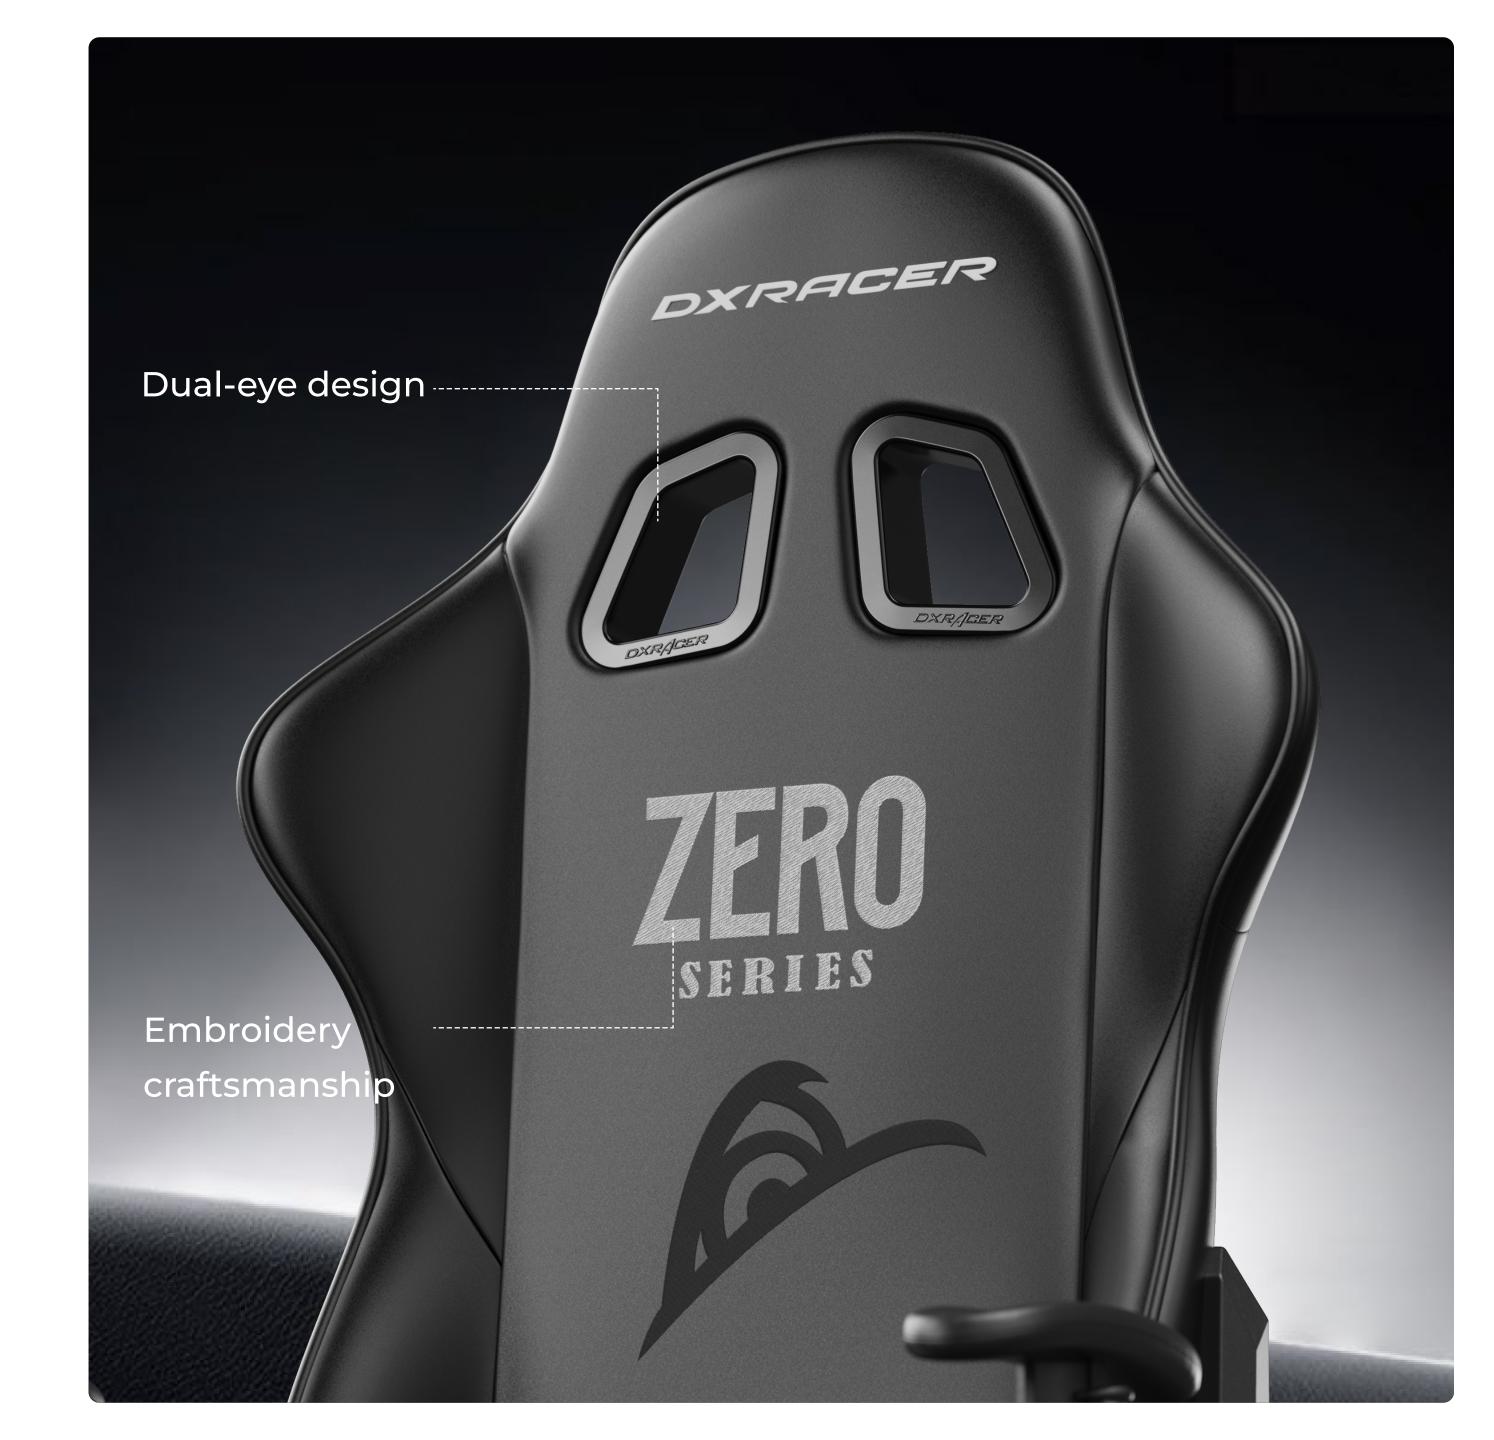

# Cool Dual-Eye Design

Inherits the racing seat's original aggressive aesthetics while enhancing gaming immersion