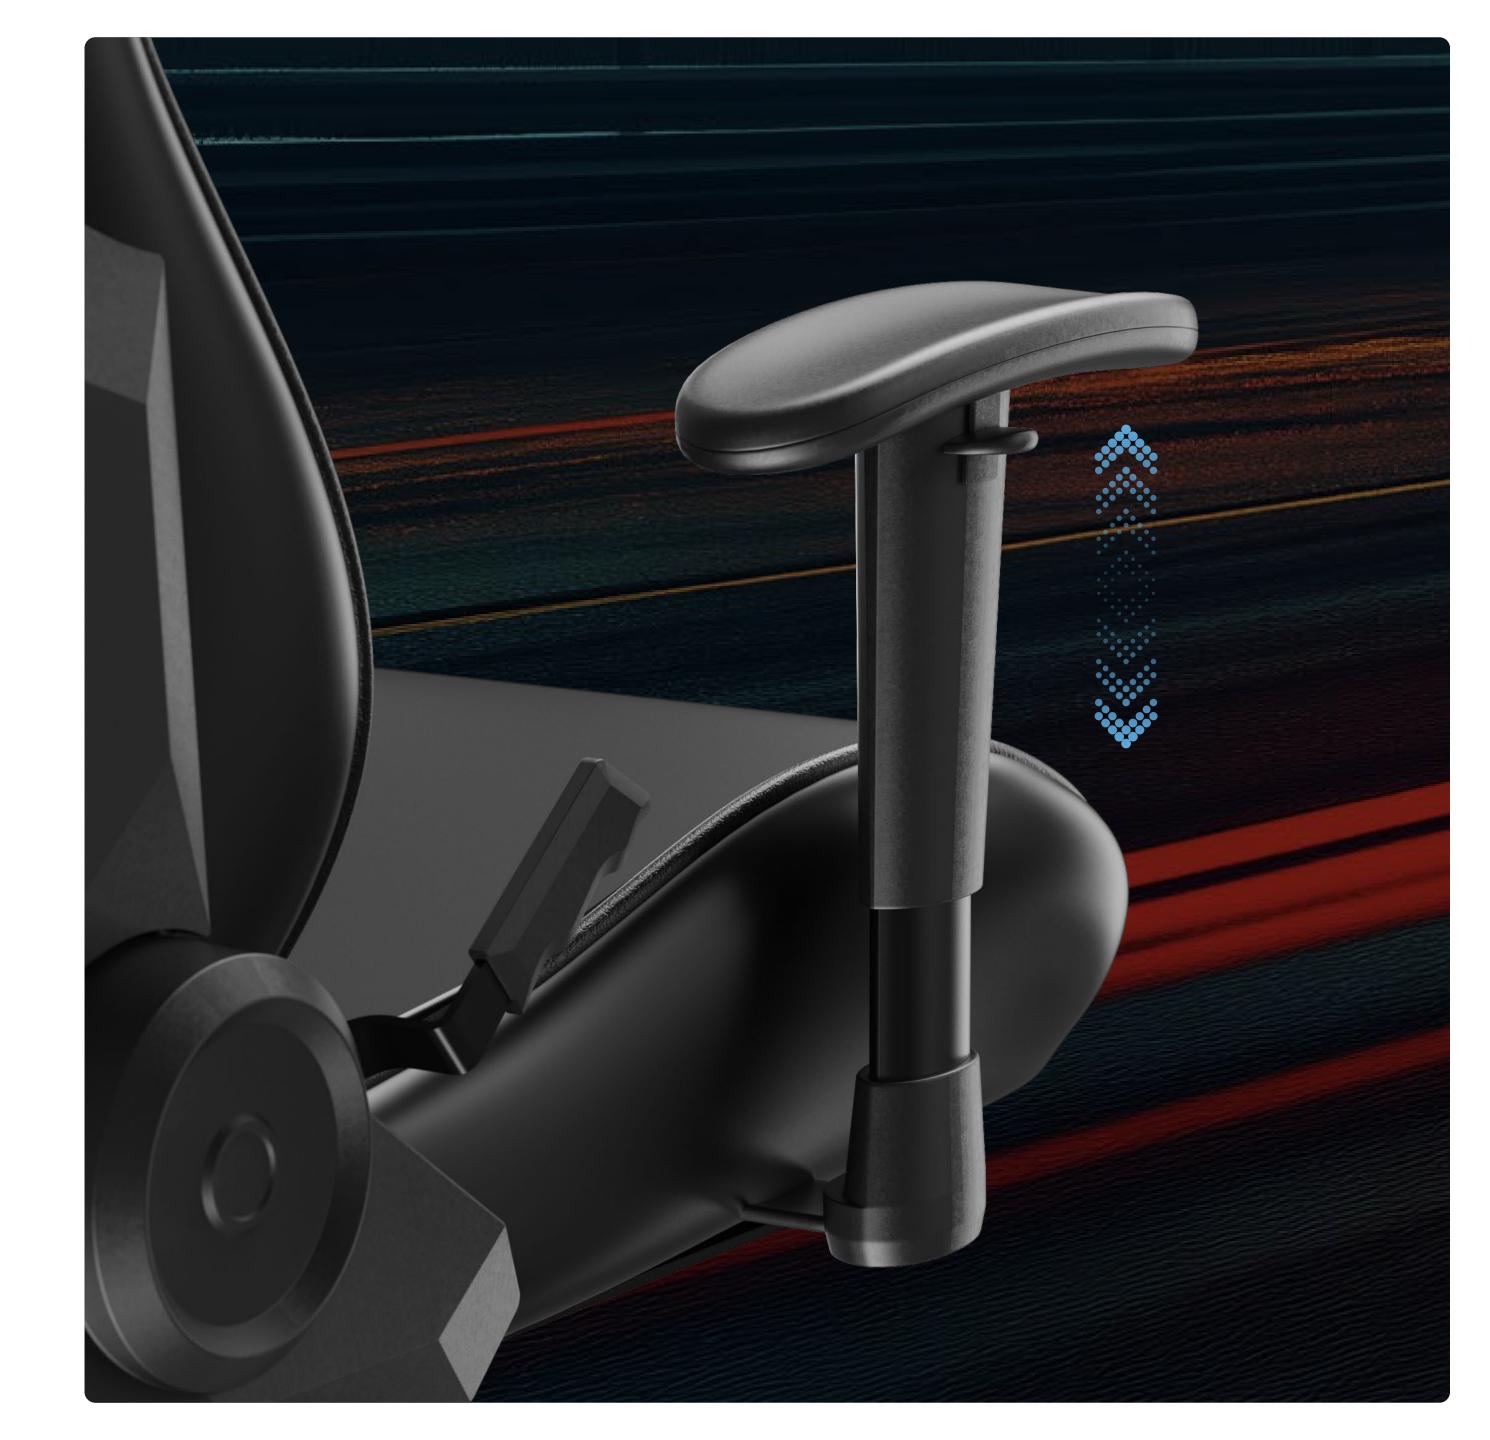

# 2D Height-Adjustable Armrests

The armrest height can be adjusted to match desk height.
Whether working or gaming, you can customize it to your needs.