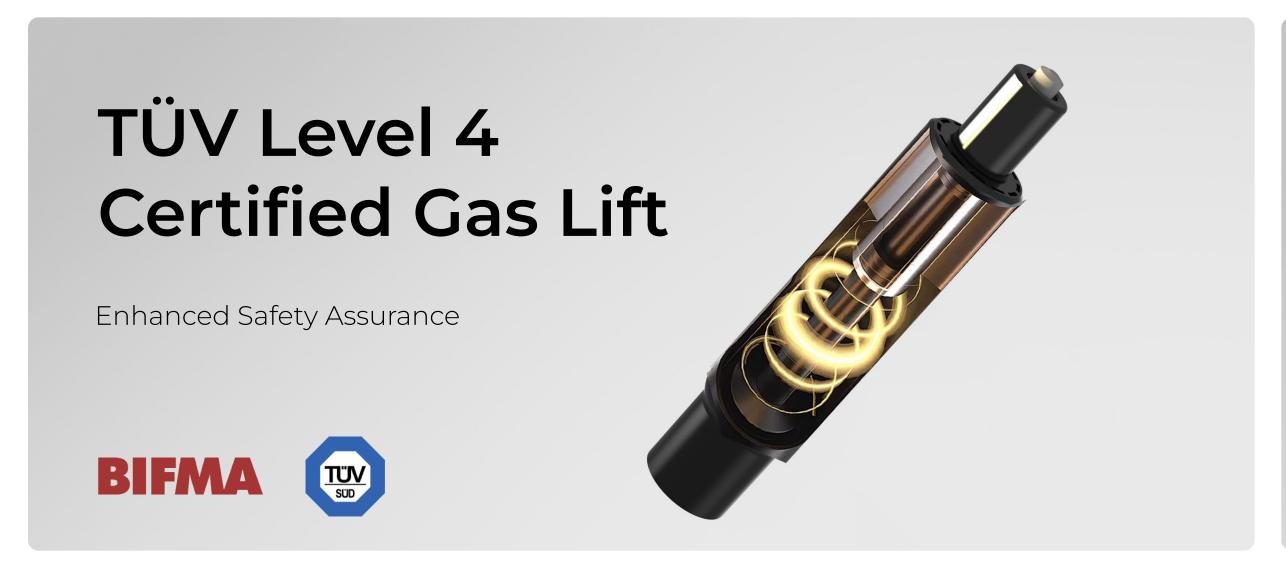

### Racing-Seat-Grade Quality

Automotive-Grade Carbon Steel Frame Built to Endure, Engineered to Last

DXRacer's complete chairs are BIFMA-certified, with a load capacity of up to 125kg.

# Rigorously Enforces Every Quality Standard

Our products strictly comply with international safety standards, undergoing tens of thousands of tests at every stage to deliver absolute safety and peace of mind.