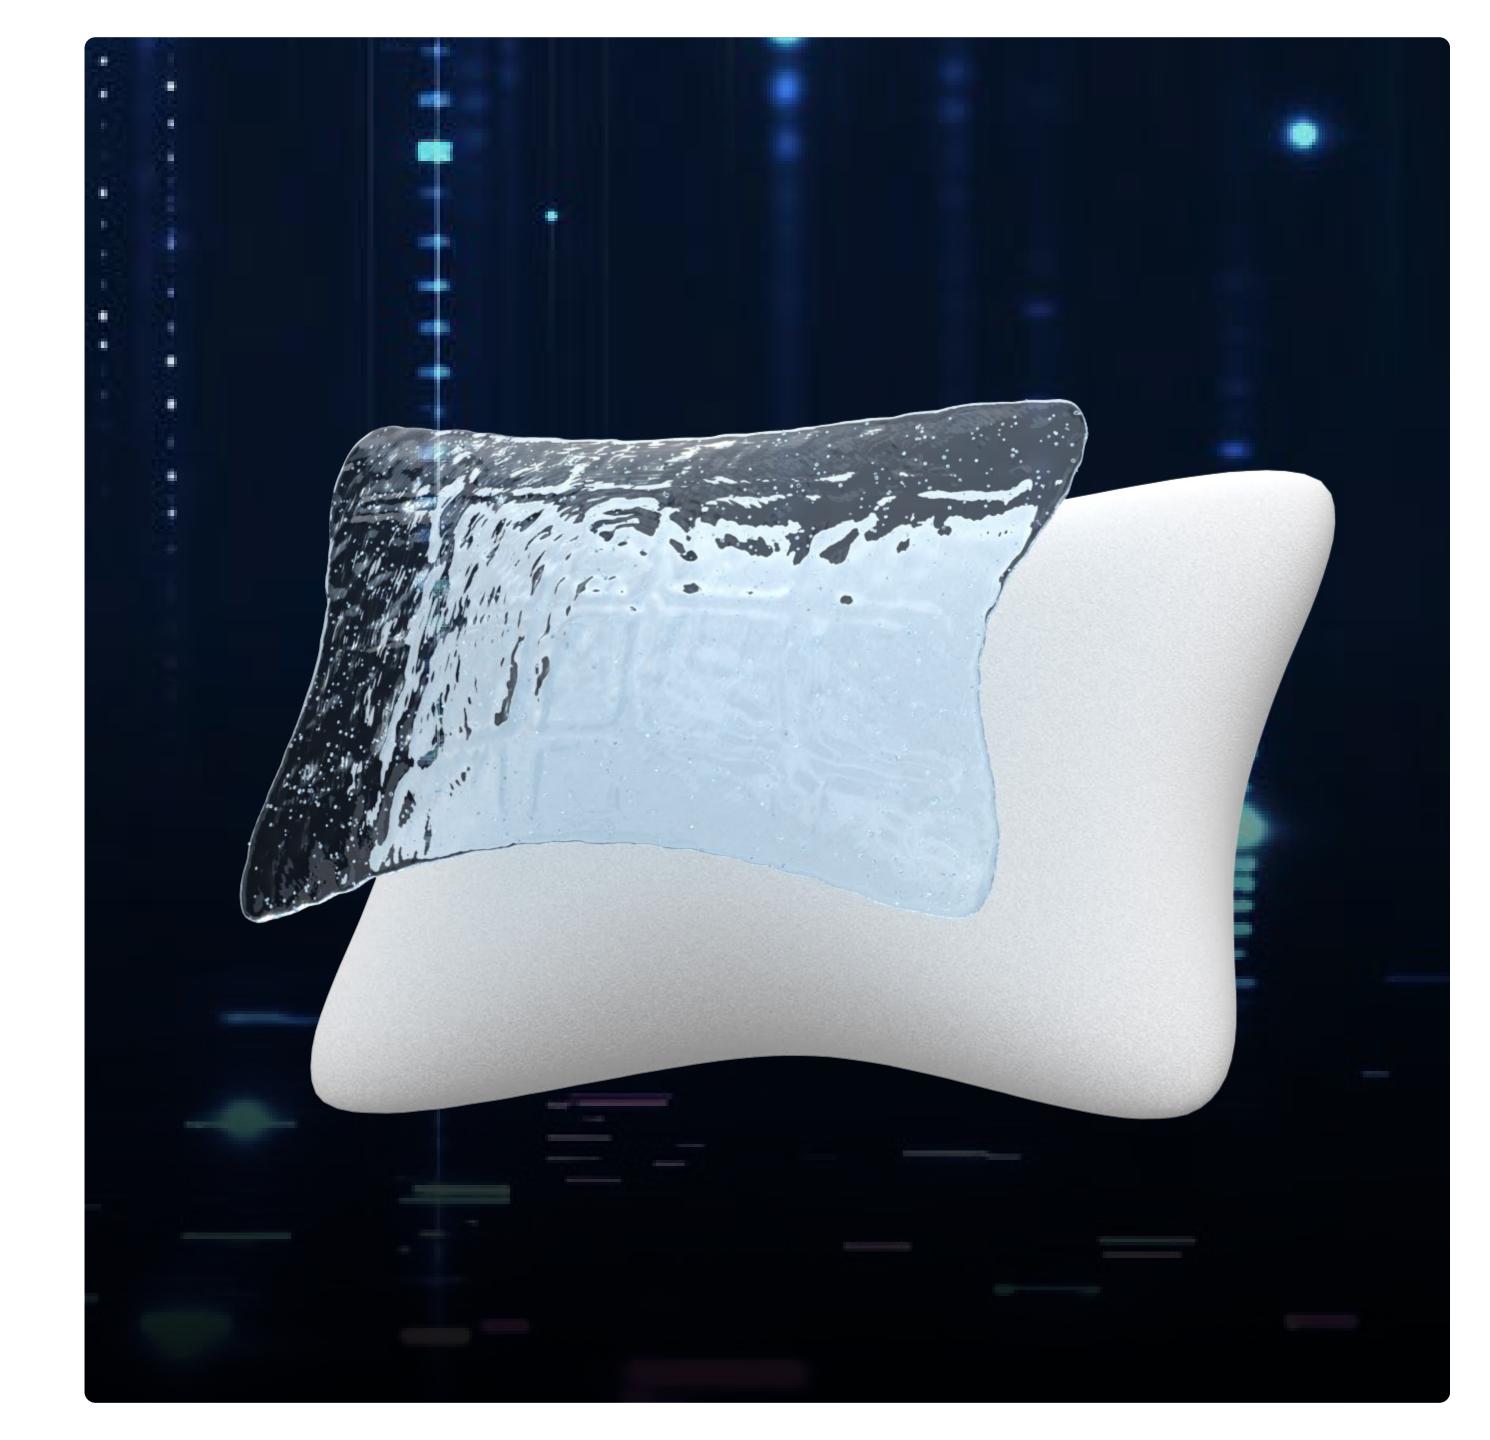

# Cooling Gel Foam Headrest

The headrest is made with advanced cooling gel containing chill particles to maintain a consistently cool state.