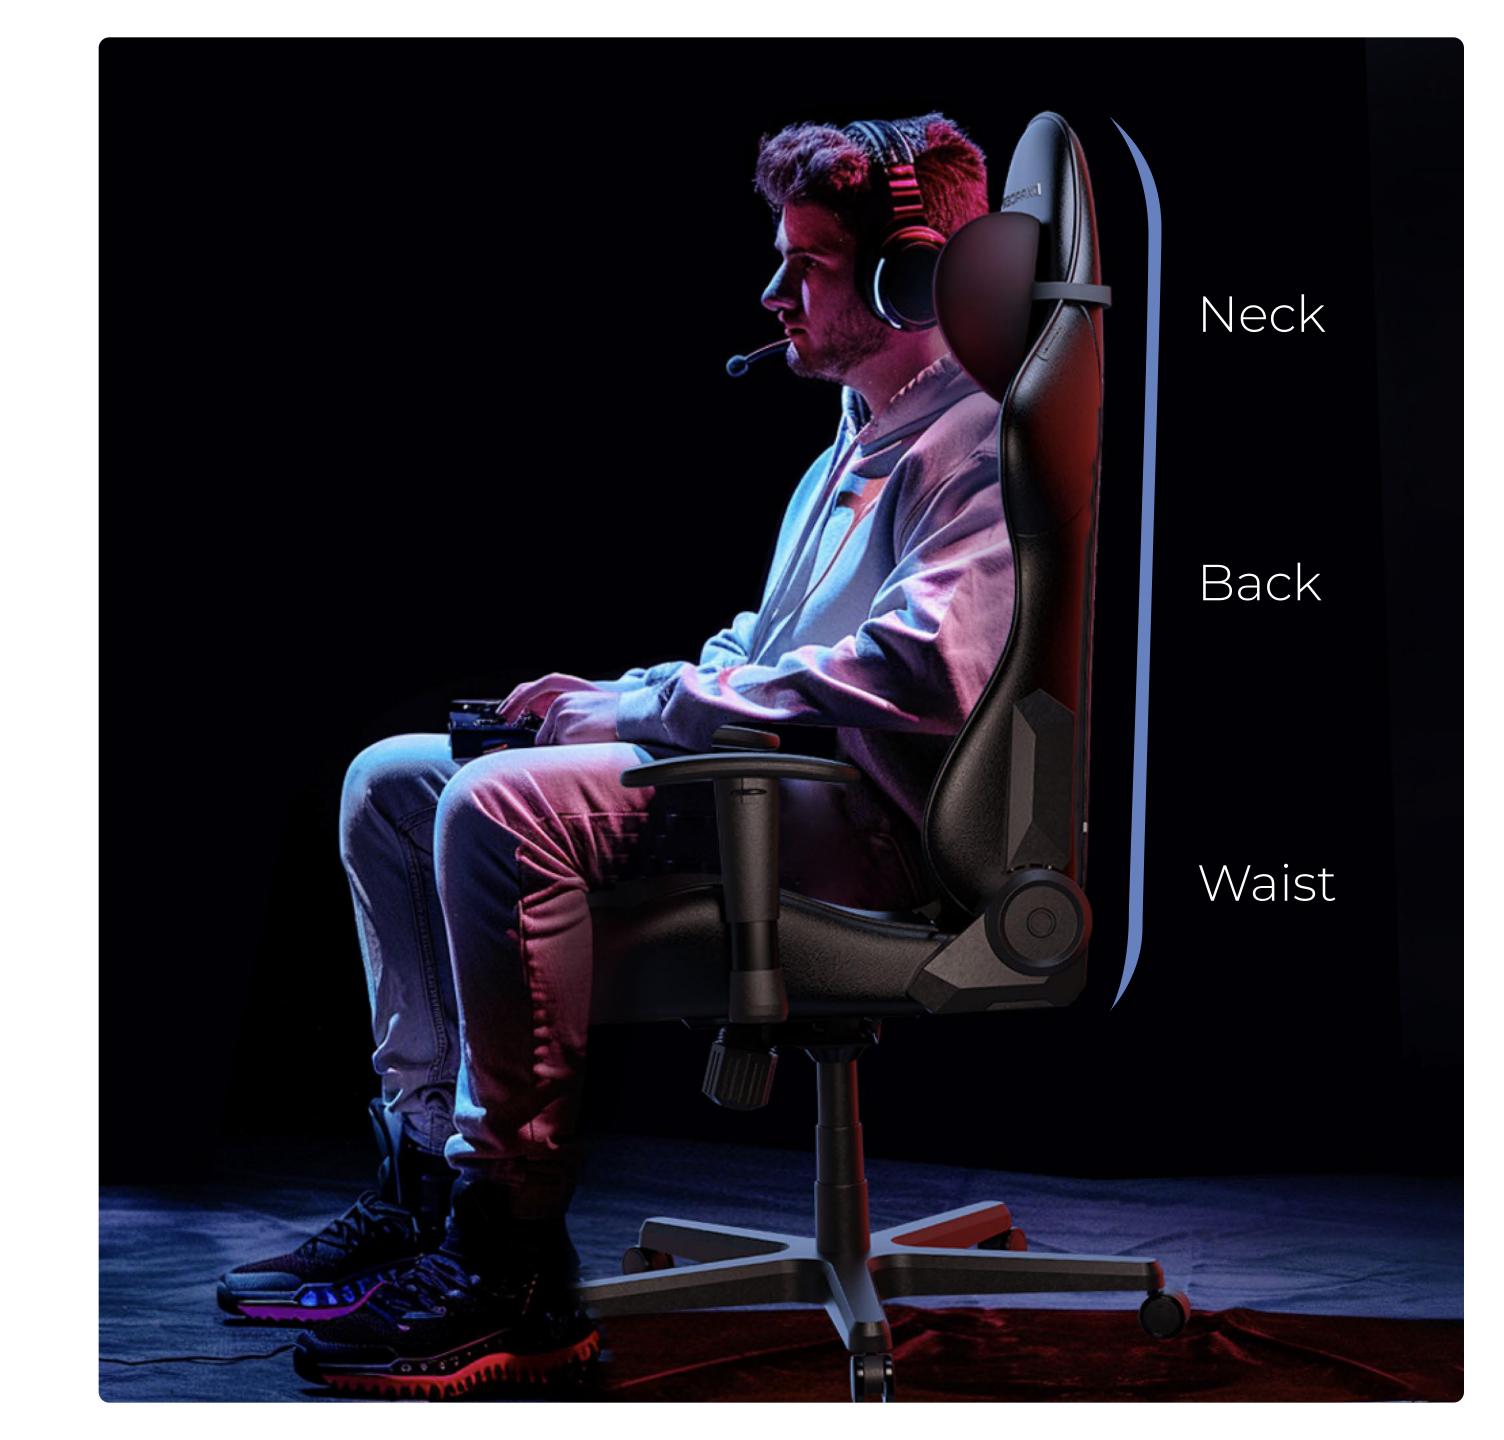

# Ergonomic High-Back Support System

With integrated headrest and lumbar support, precisely matching spinal load distribution

S-curve biomimetic design replicates natural spinal alignment

Promoting naturally upright posture for optimal seated health.