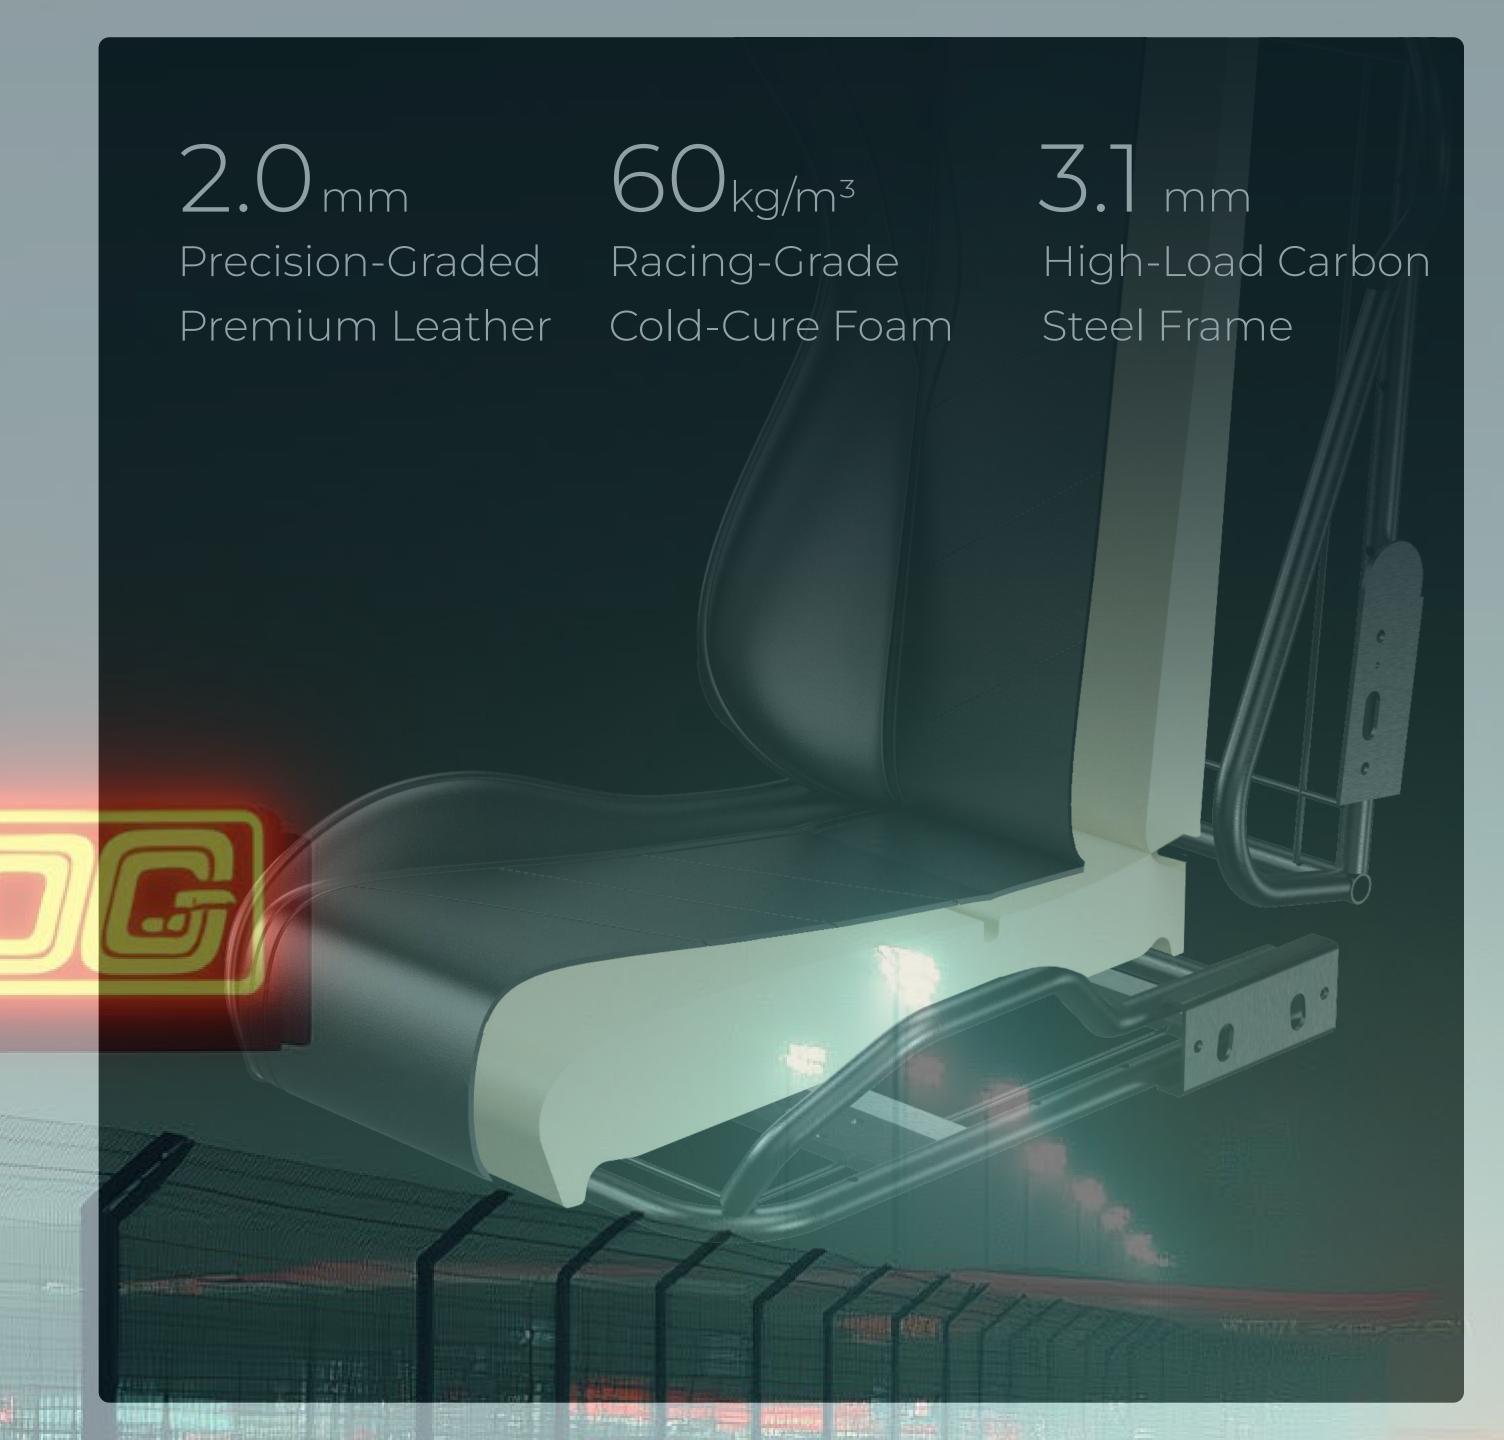

# 1:1 Racing Seat Craftsmanship

In 2006, the groundbreaking "FORMULA" Series—the prototype of gaming chairs—was born, ushering in a brand-new era in gaming history.

### Racing-Seat-Grade Quality

Automotive-Grade Carbon Steel Frame Built to Endure, Engineered to Last

DXRacer's complete chairs are BIFMA-certified, with a load capacity of up to 125kg.