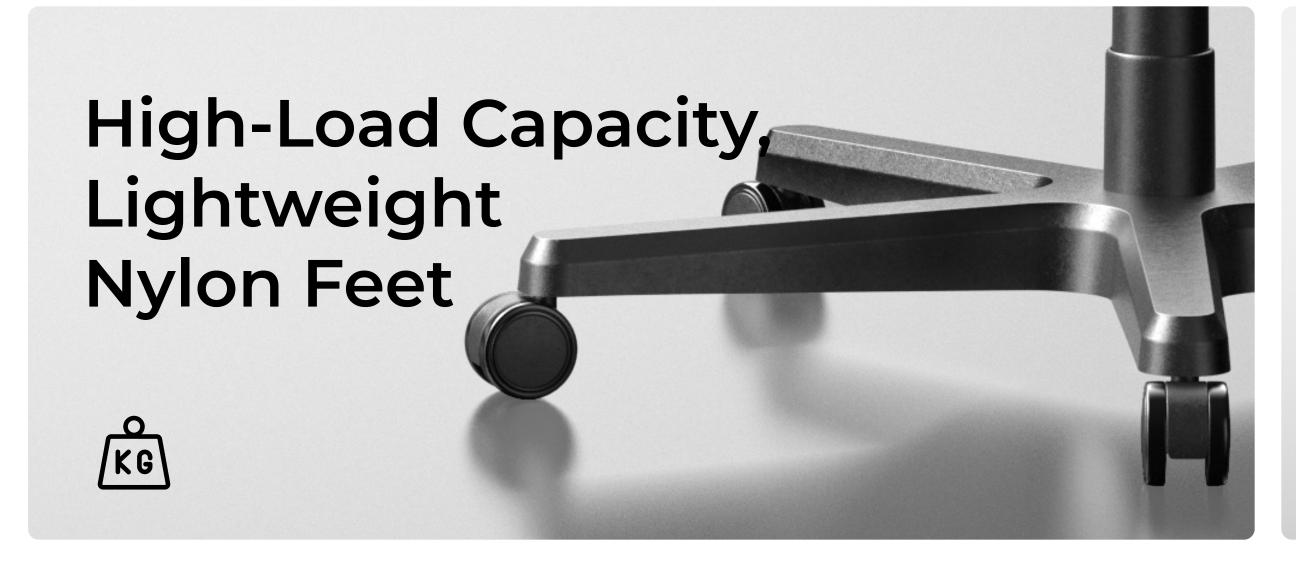

### Racing-Seat-Grade Quality

Automotive-Grade Carbon Steel Frame Built to Endure, Engineered to Last

DXRacer's complete chairs are BIFMA-certified, with a load capacity of up to 125kg.

Test

Certified by Accredited Testing Laboratories:

SGS 🐵

60mm Silent Casters-Smooth Gliding & Floor-Friendly