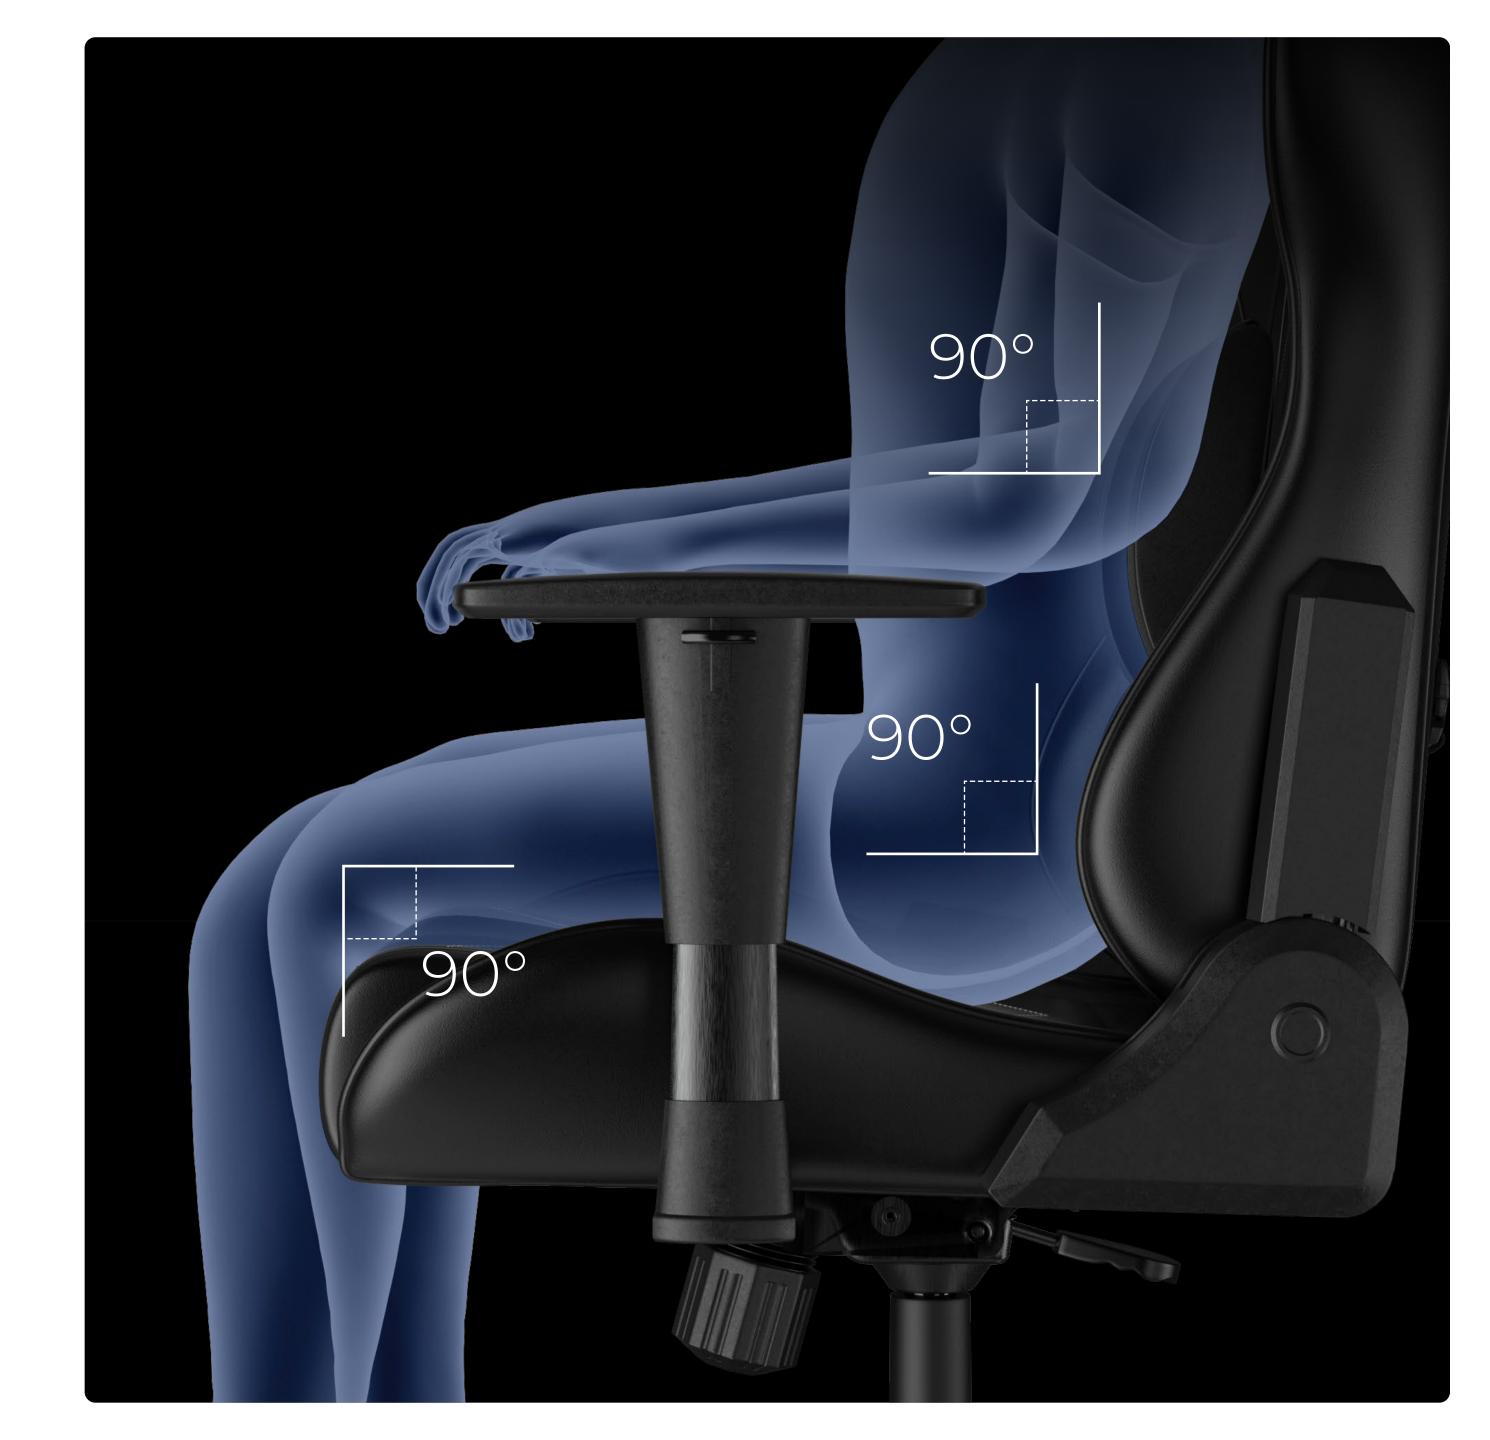

# Triple 90° Ergonomic Lock

Creates three 90° support points at elbows, hips, and knees for optimal biomechanical positioning, enhancing gamers' focus during esports performance.