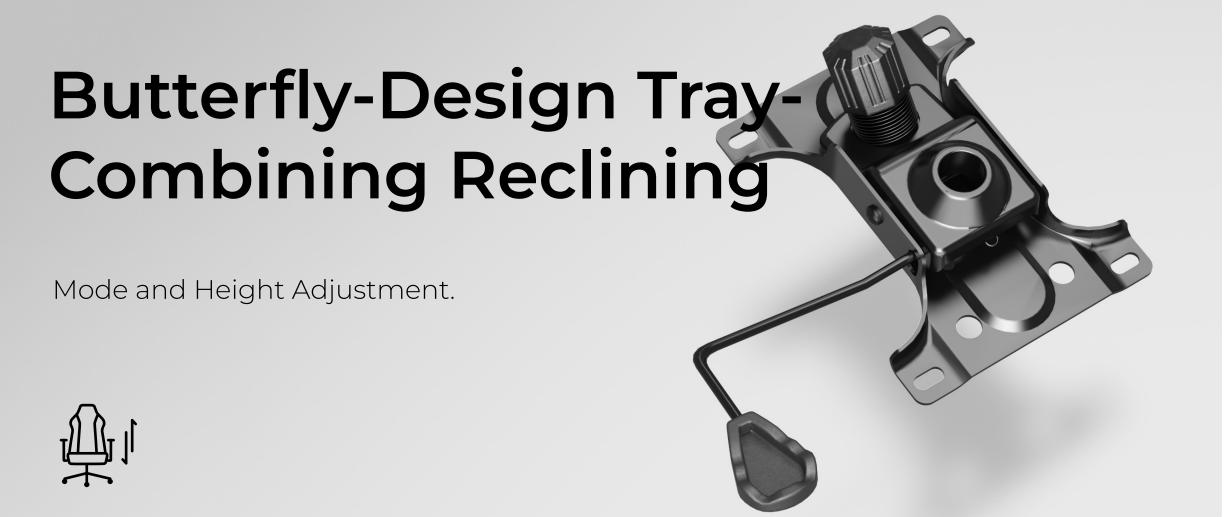

# 90°~135° Reclining Backrest

Provides adjustable tilt from 90° to 135° to accommodate sitting preferences. When you want to relax, watch TV, or take a short nap, the reclining mode is the ideal choice.

# 2D Height-Adjustable Armrests

The armrest height can be adjusted to match desk height.
Whether working or gaming, you can customize it to your needs.