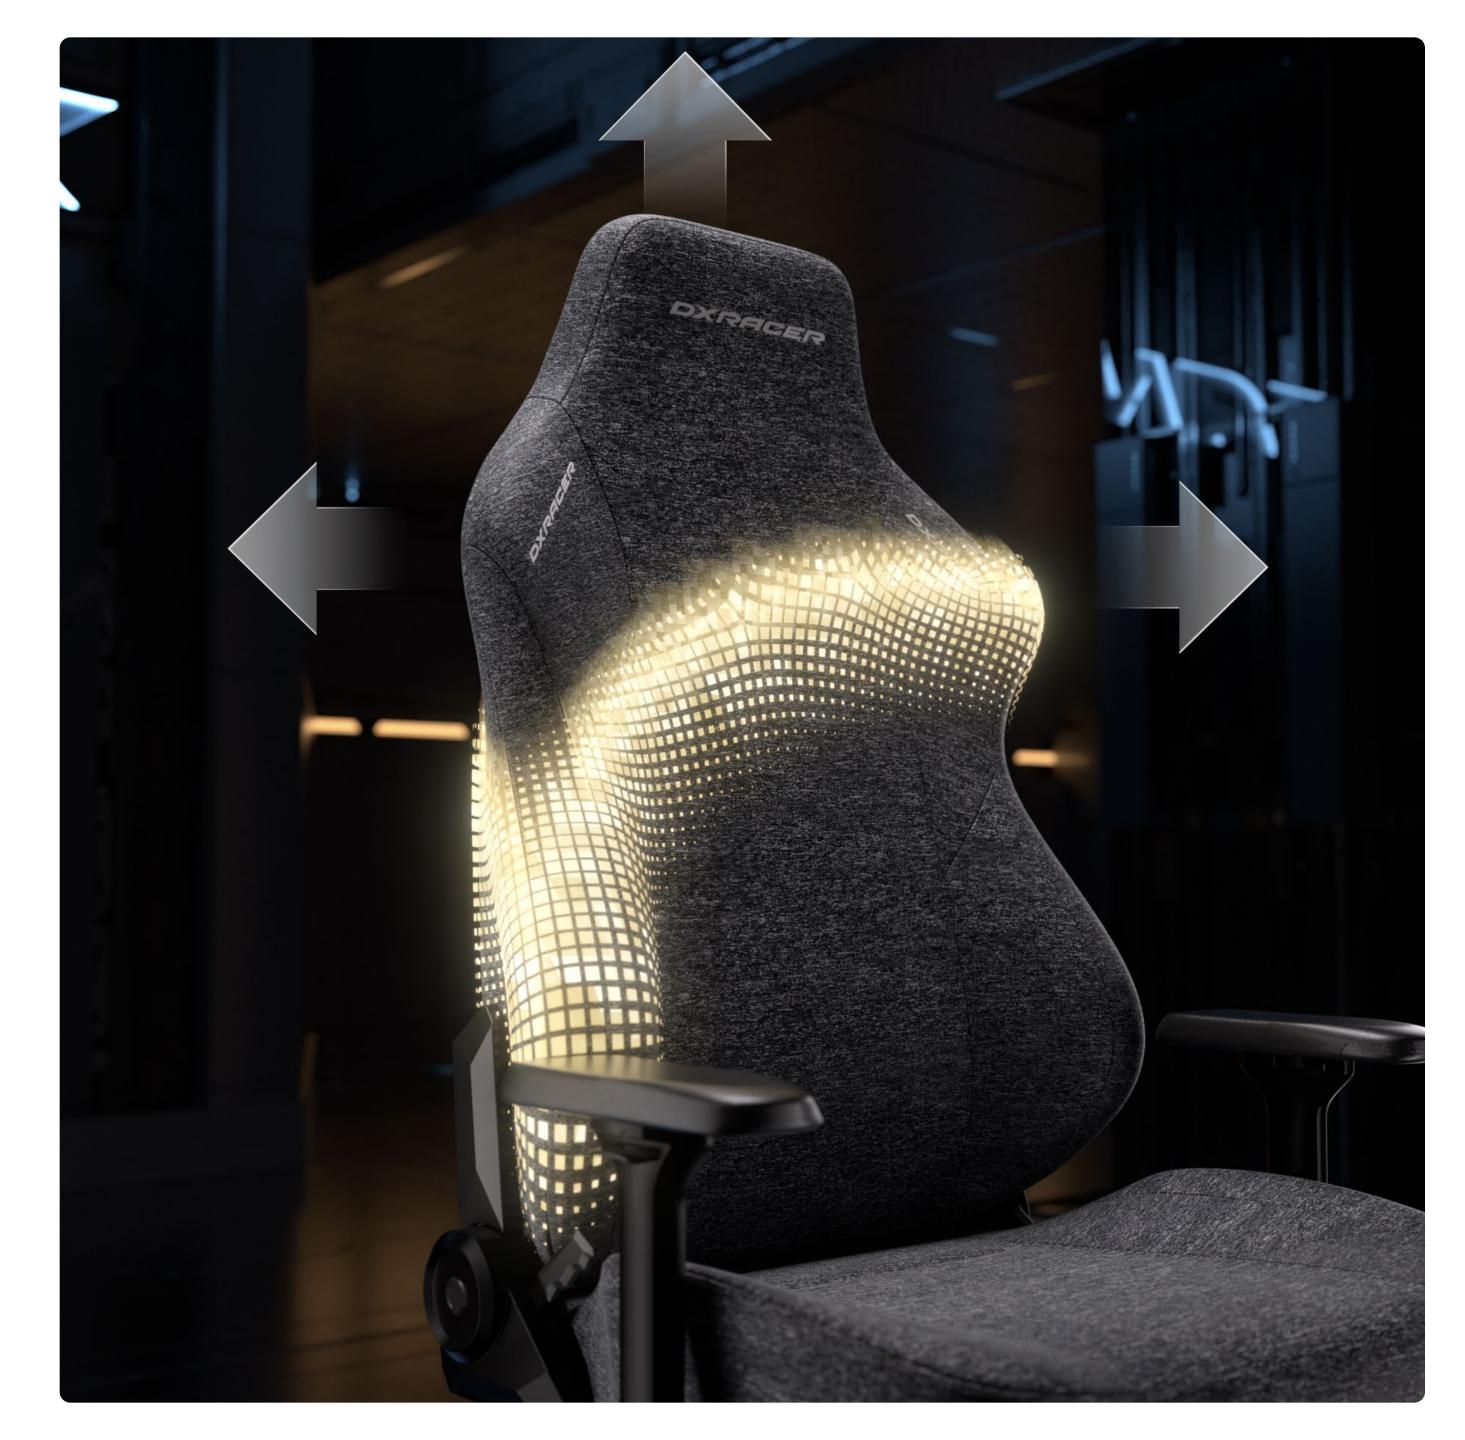

#### TANK TANK SERIES-DESIGN

## **Ergonomic Design**

# X-COMFORT<sup>TM</sup> FOAM Technology

DXRacer's proprietary X-COMFORT™ Ultra-Comfort Foam Technologyfeatures dual-zone distributed padding for superior comfort