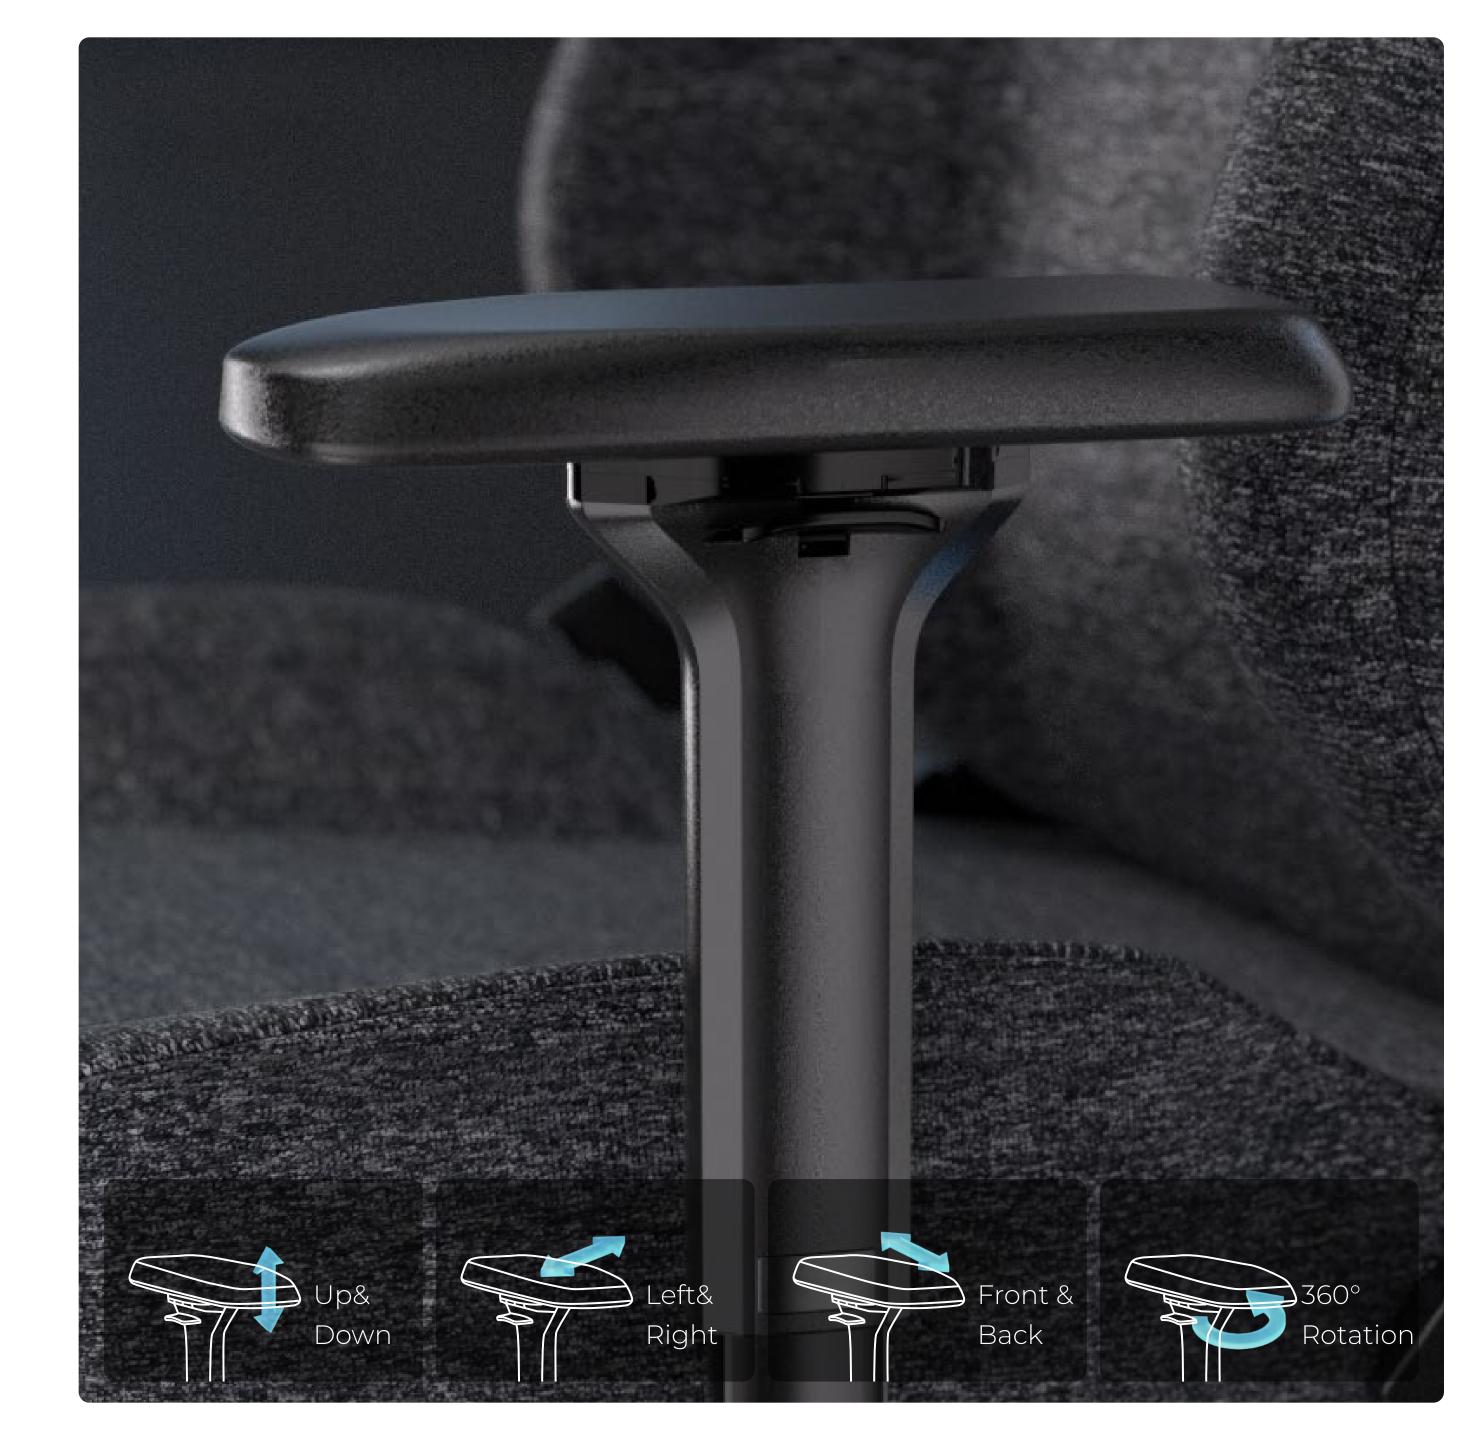

# 4D Adjustable Armrests

4D Multi-Directional Magnetic Armrests

Adaptive support for all scenarios and postures