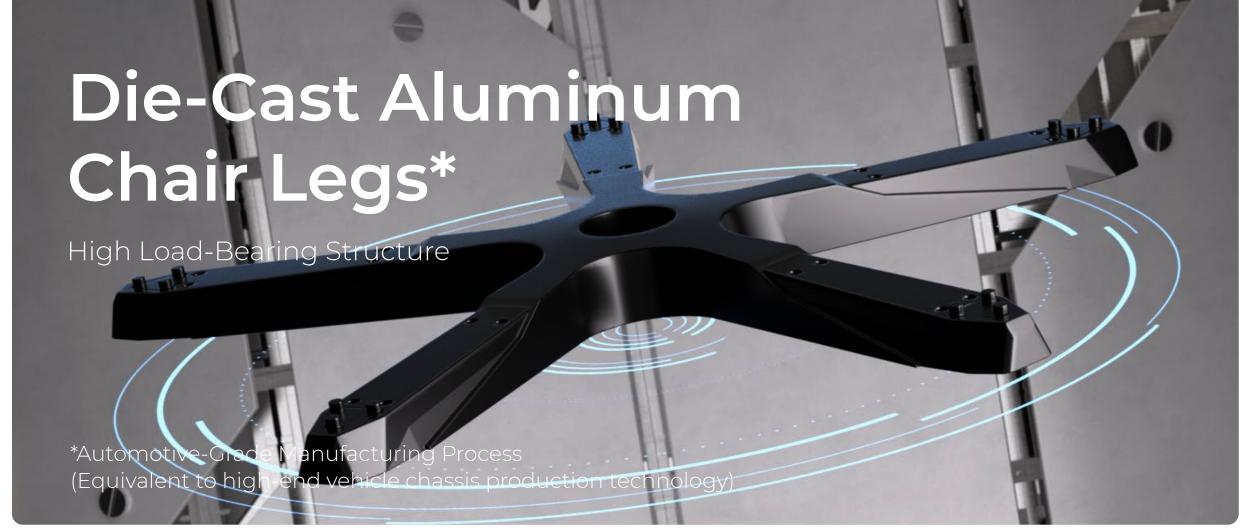

# For Big and Tall Gamers

200 kg

Exceptional load-bearing capacity

 $60 \times 90 \, \text{cm}$ 

Extra-large backrest area

80 cm

Extra-large diameter aluminum alloy one-piece die-cast base