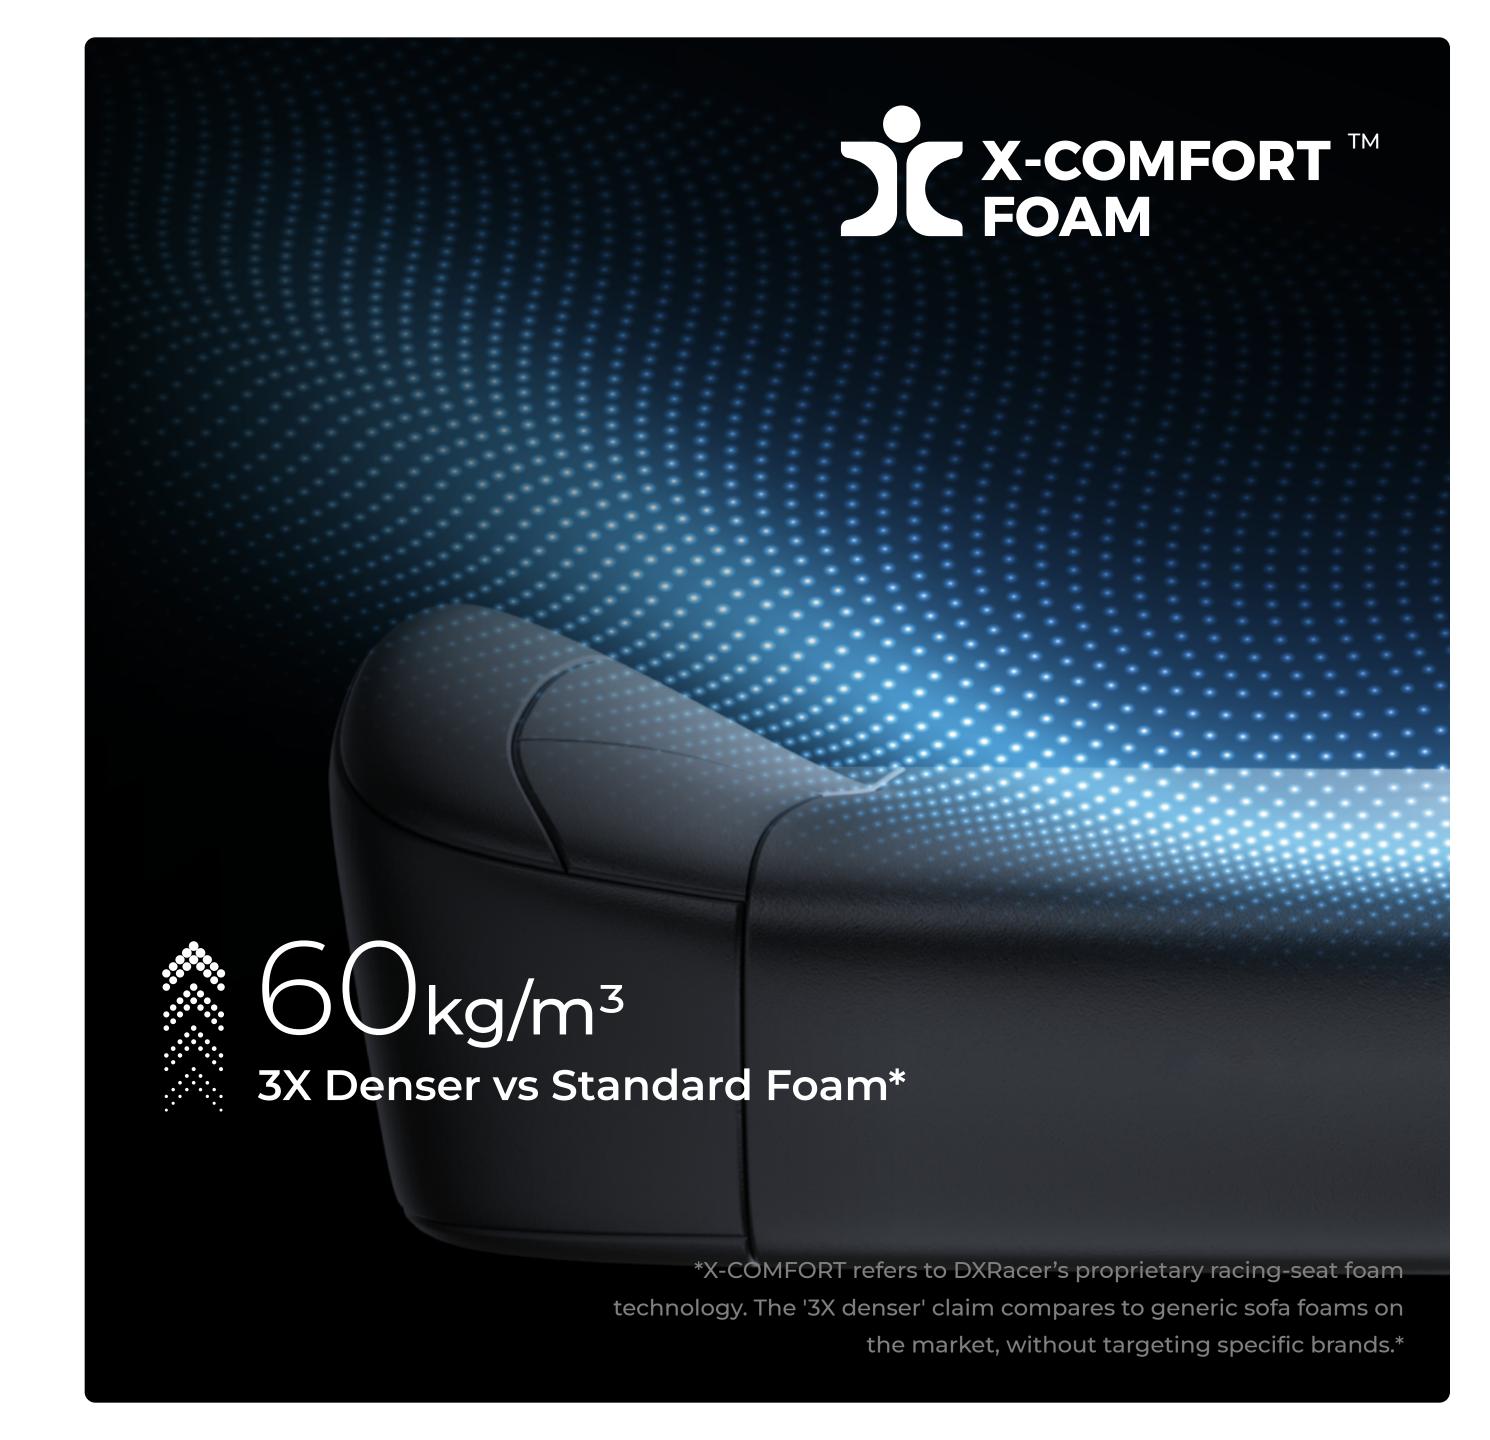

# X-COMFORT<sup>TM</sup> FOAM Technology

DXRacer's proprietary X-COMFORT™ Ultra-Comfort Foam Technologyfeatures dual-zone distributed padding for superior comfort