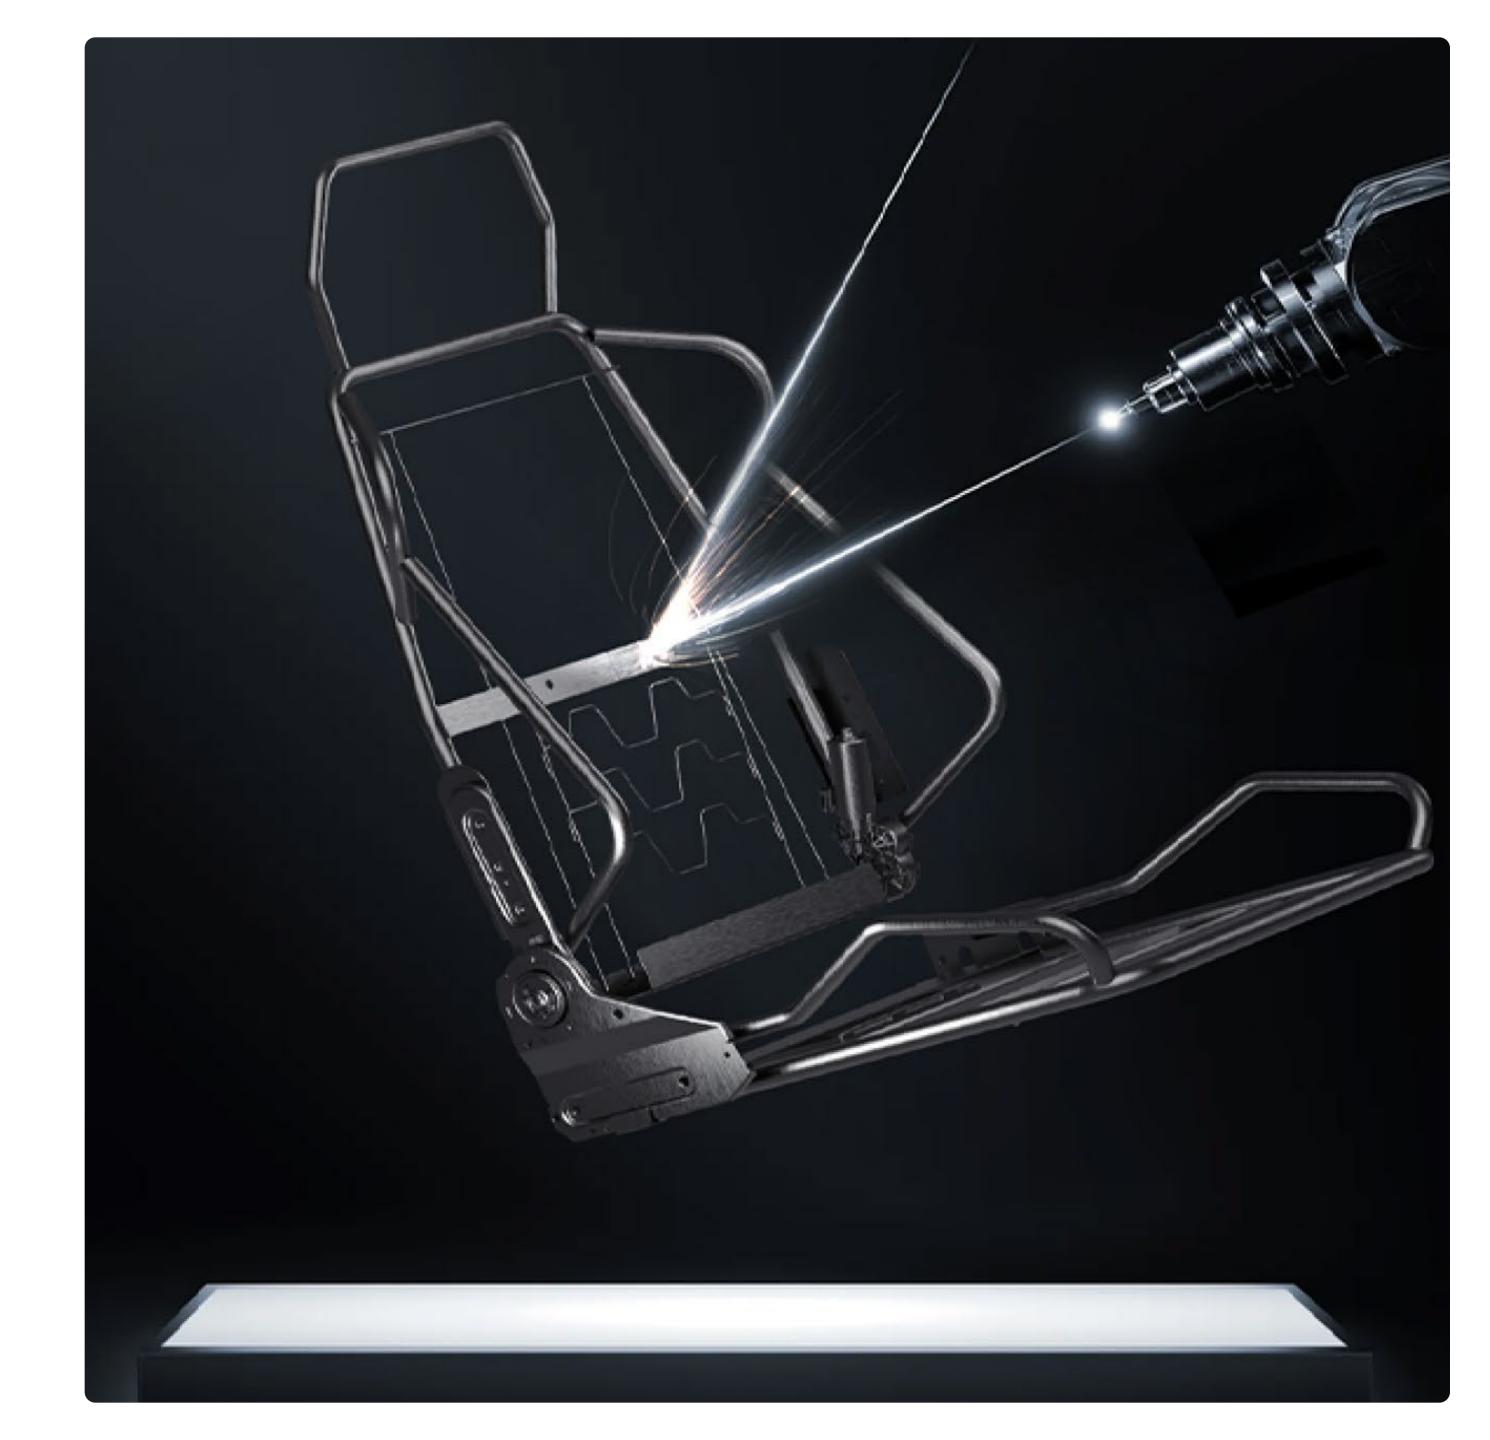

#### TANK | TANK SERIES-QUALITY

### Flagship Supercar-Grade Craftsmanship

Automotive-Grade Carbon Steel Frame Built to Endure, Engineered to Last

DXRacer's complete chairs are BIFMA-certified, with a load capacity of up to 300kg.