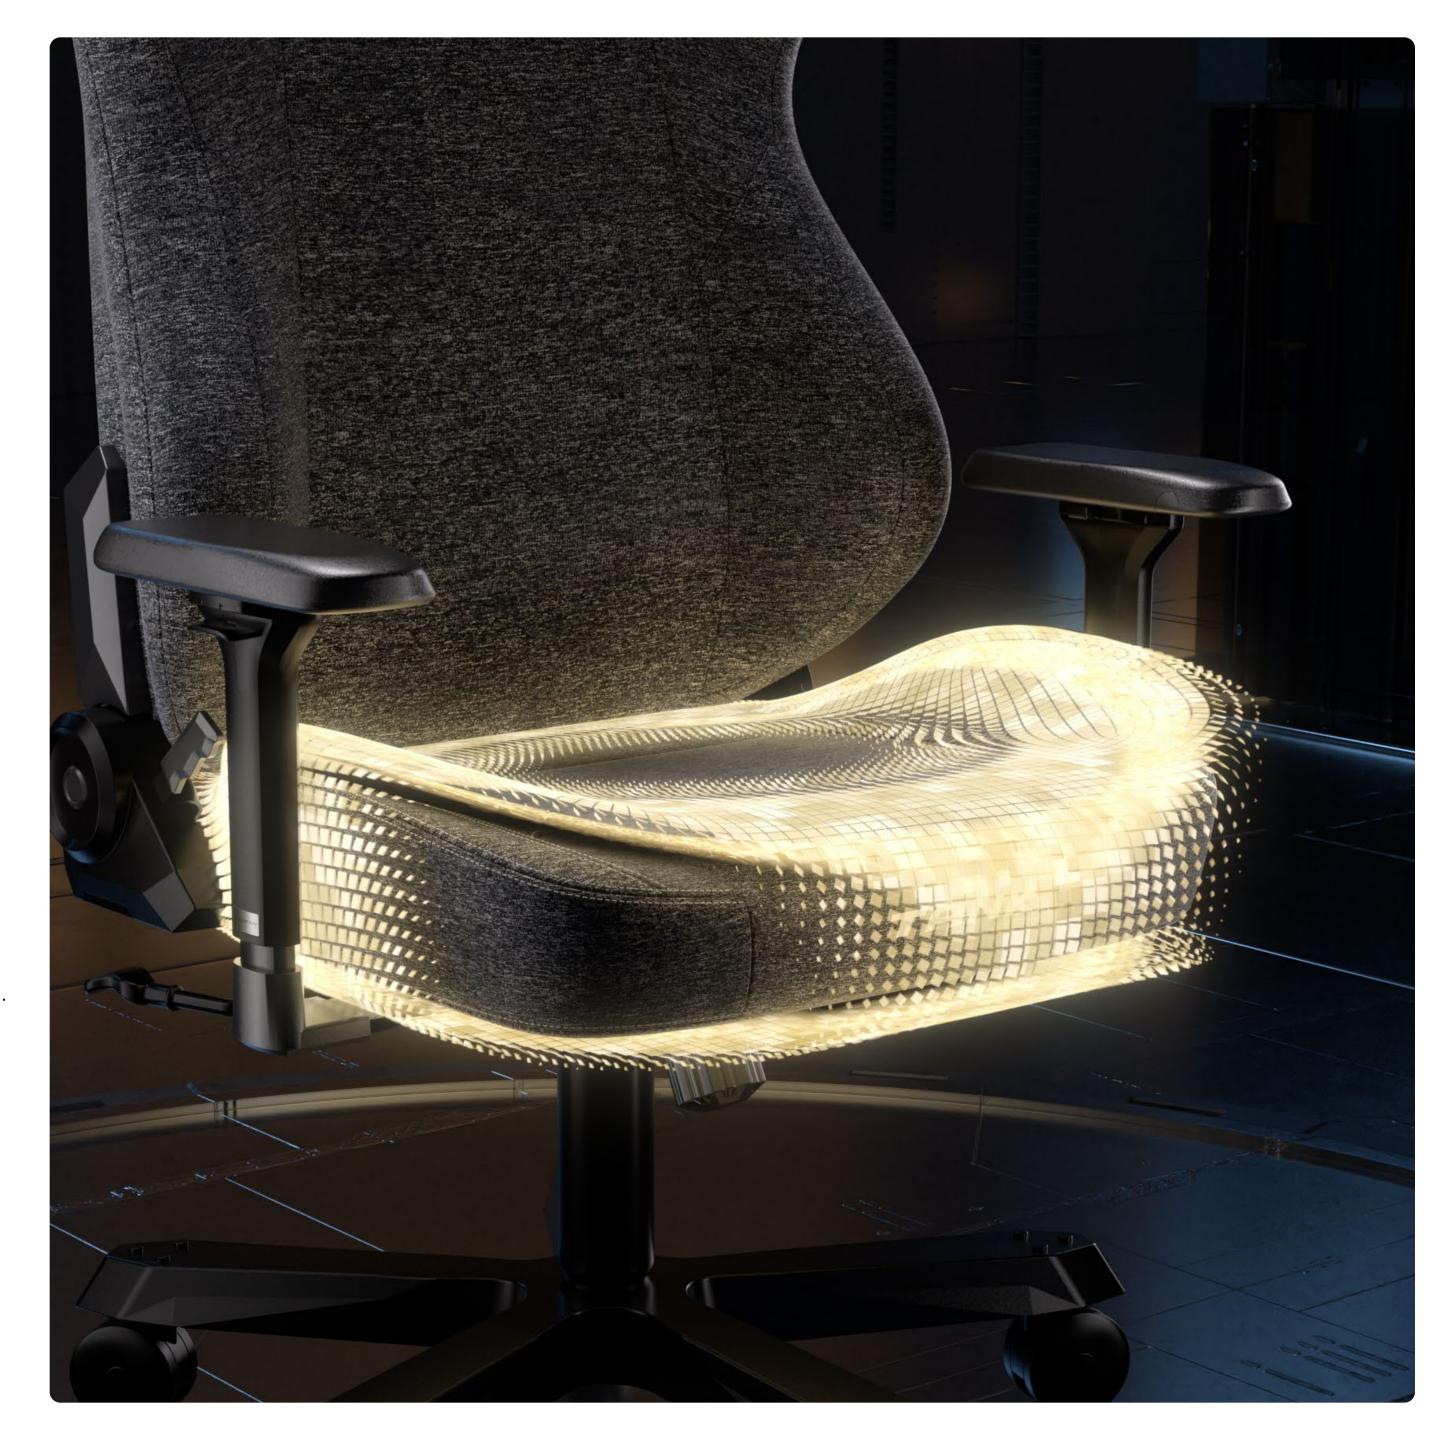

#### TANK TANK SERIES-DESIGN

## **Ergonomic Design**

# X-COMFORT<sup>TM</sup> FOAM Technology

DXRacer's proprietary X-COMFORT™ Ultra-Comfort Foam Technologyfeatures dual-zone distributed padding for superior comfort