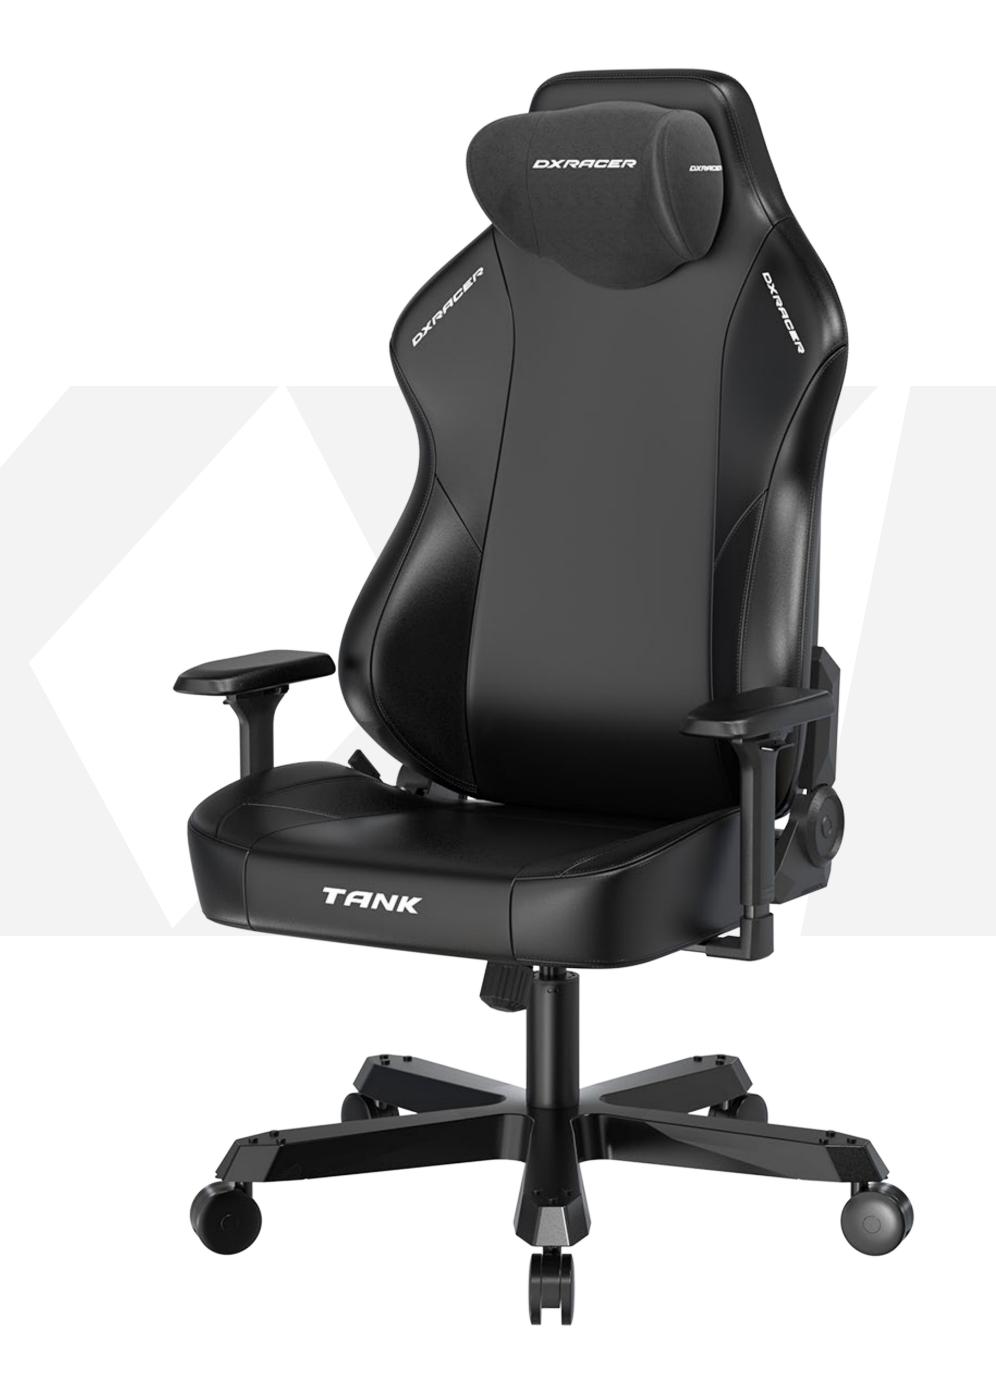

#### TANK TANK SERIES-CORE FEATURES

## For Big and Tall Gamers

# Beyond Conventional -Extra Large Size

- 1. Spacious and comfortable, fully enlarged
- 2. A steel beast with tank-level load-bearing capacity.