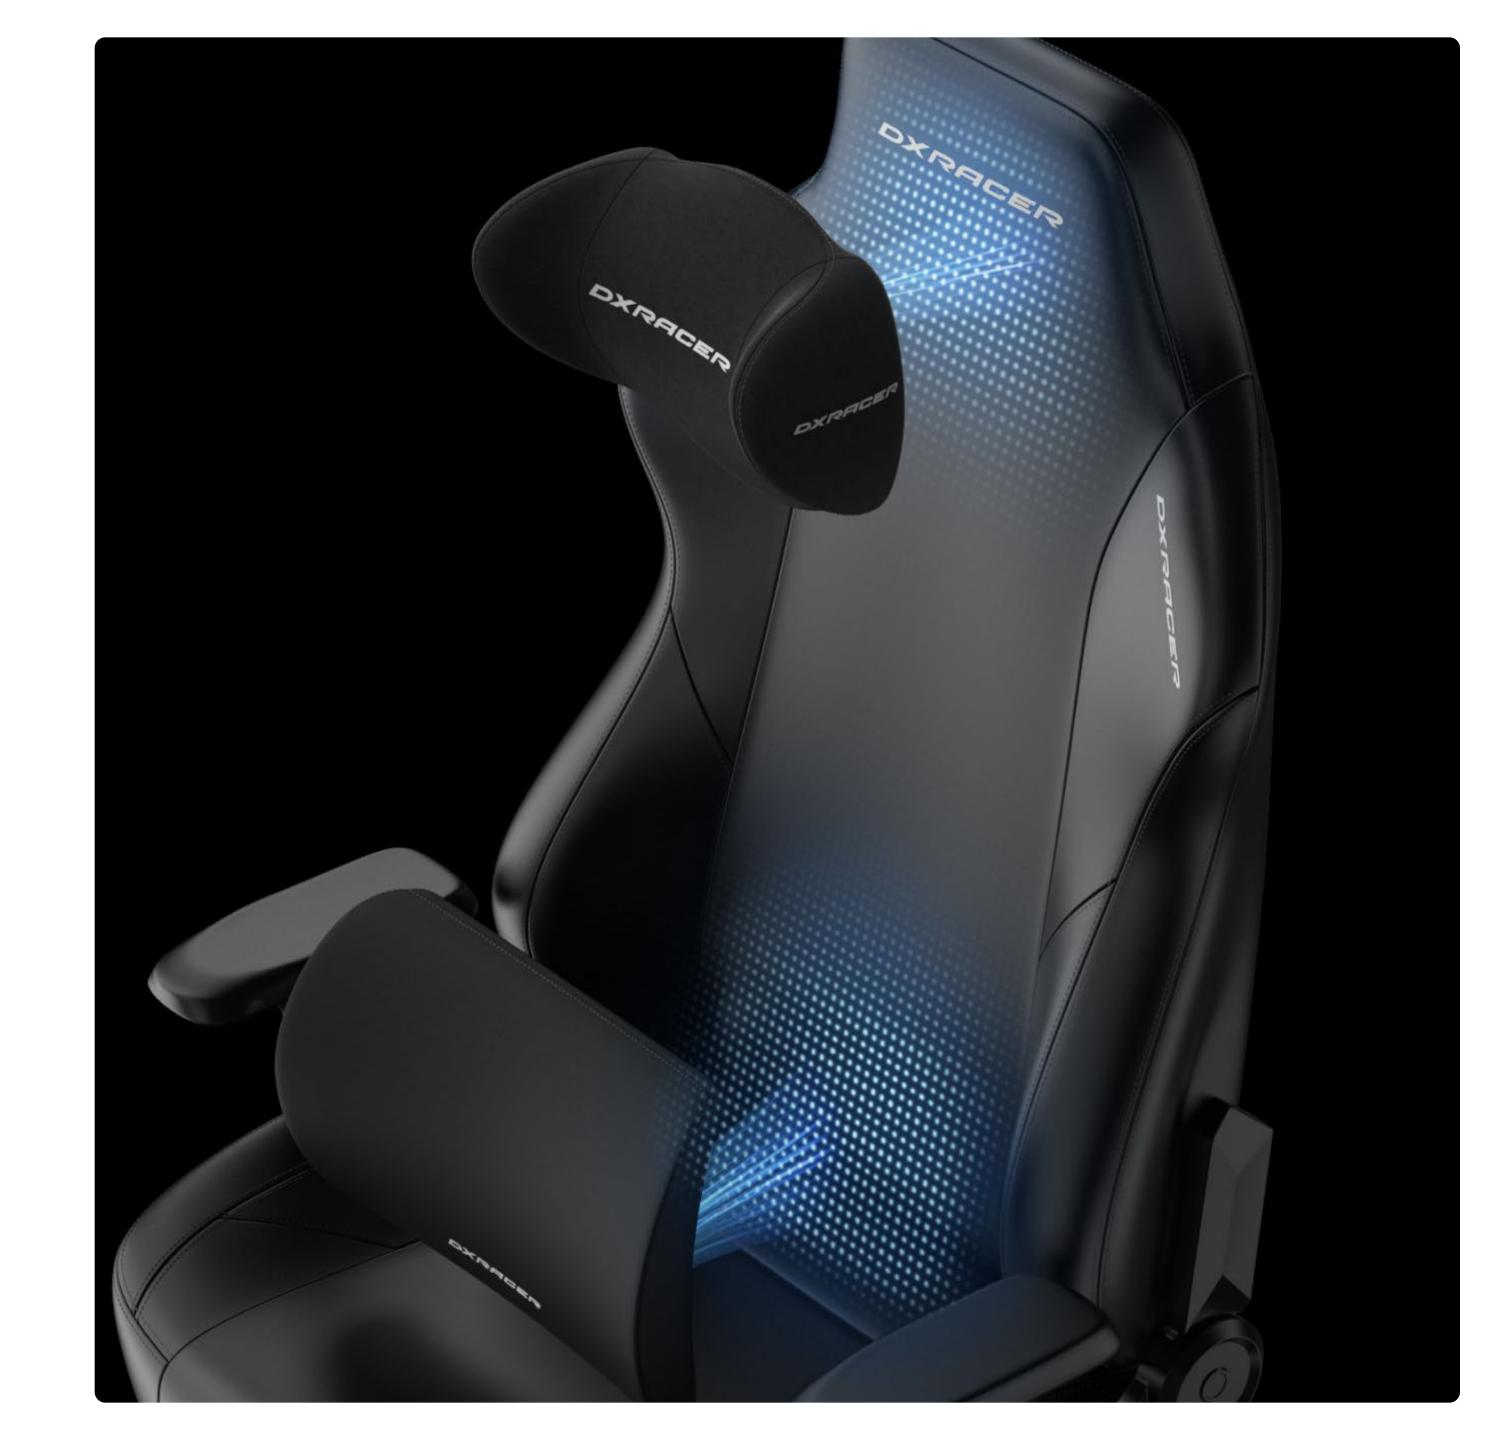

#### TANK | TANK SERIES-DESIGN

# Ergonomic Design

# Magnetic Headrest/ Lumbar Support

Relieves neck & back pressure
Adjusts flexibly for all body types