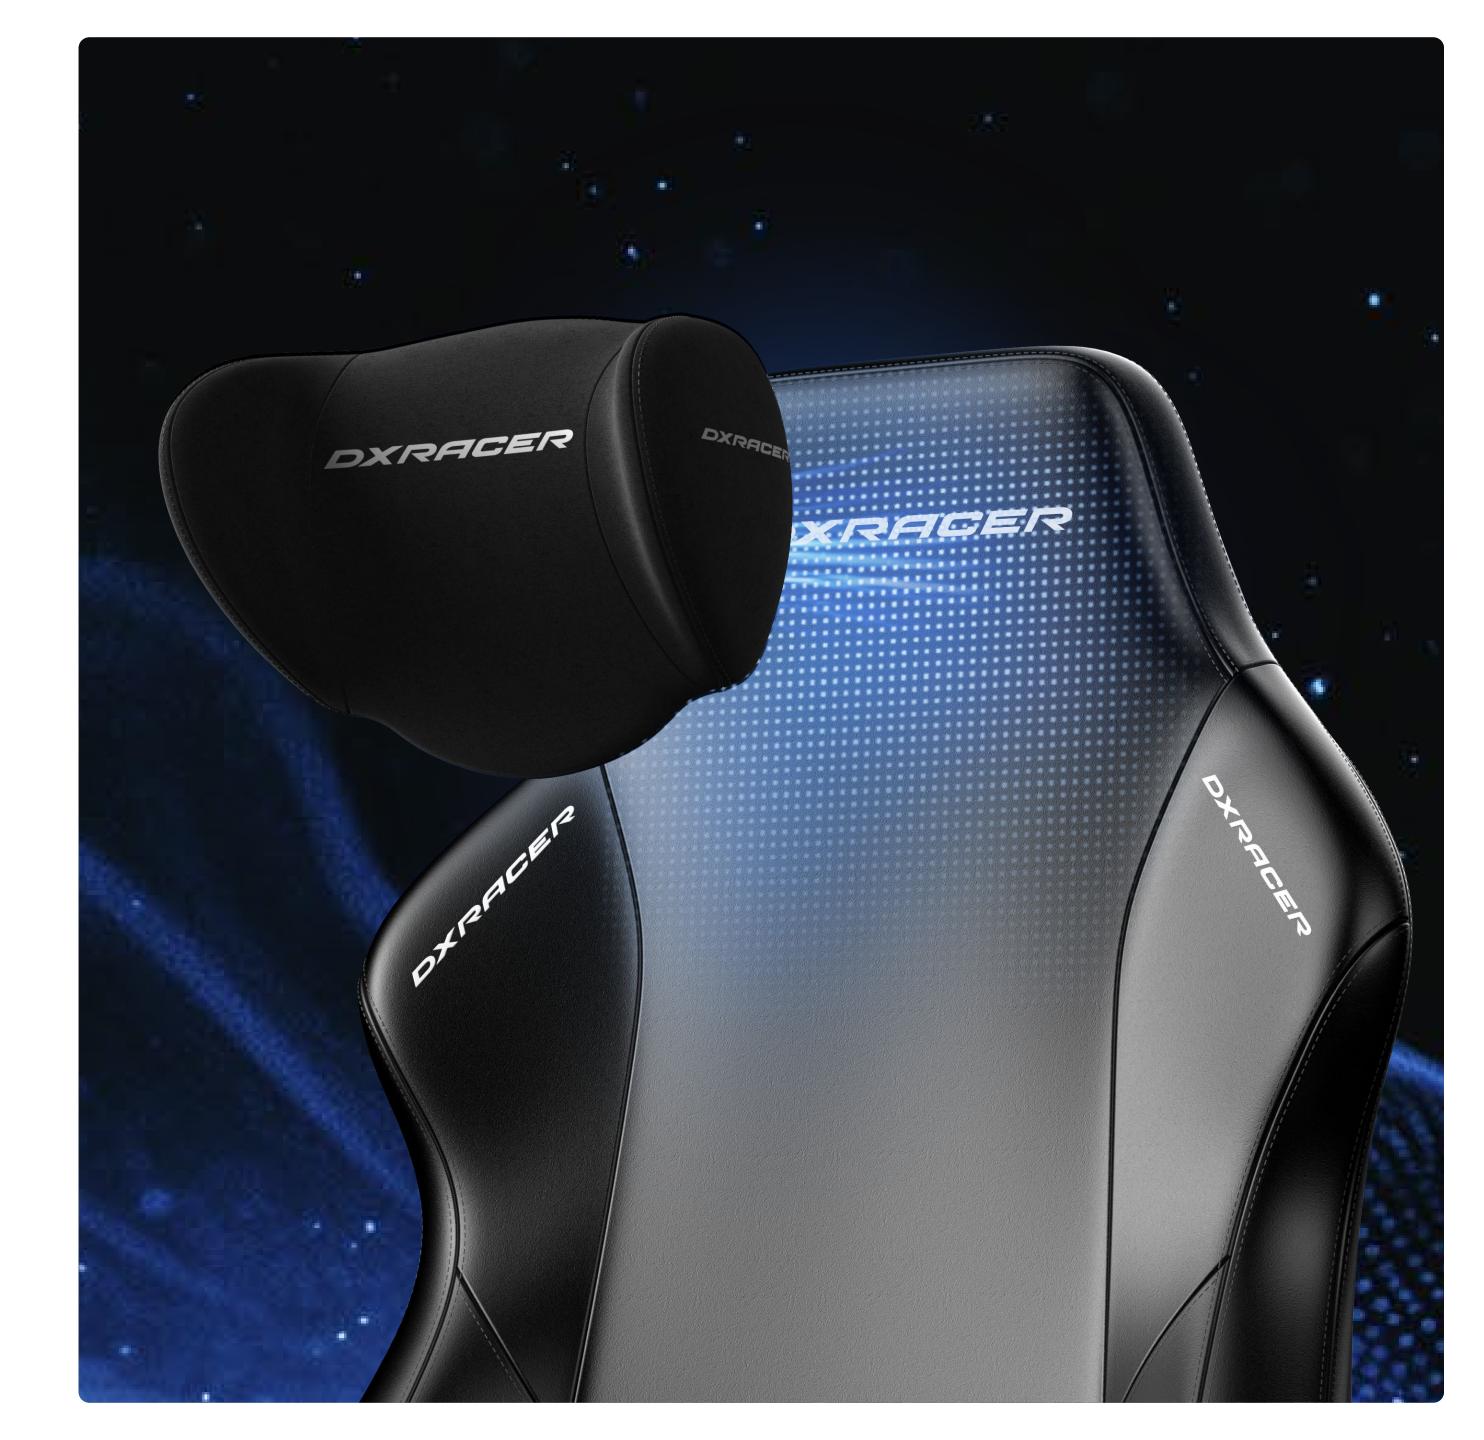

# Zero-Pressure Magnetic Headrest

The magnetic headrest features flexible vertical adjustment to perfectly match the natural curvature of your neck. Its powerful magnetic attachment ensures secure fixation to the chair back without slipping.

Foam Density: 50kg/m<sup>3</sup>

Height Adjustment Range: 18cm

Dynamic Cobb Angle Alignment: 28°-34°

60% More Comfortable than standard headrests

60%

More Comfortable Than Standard Headrests

18cm

Height Adjustment Range