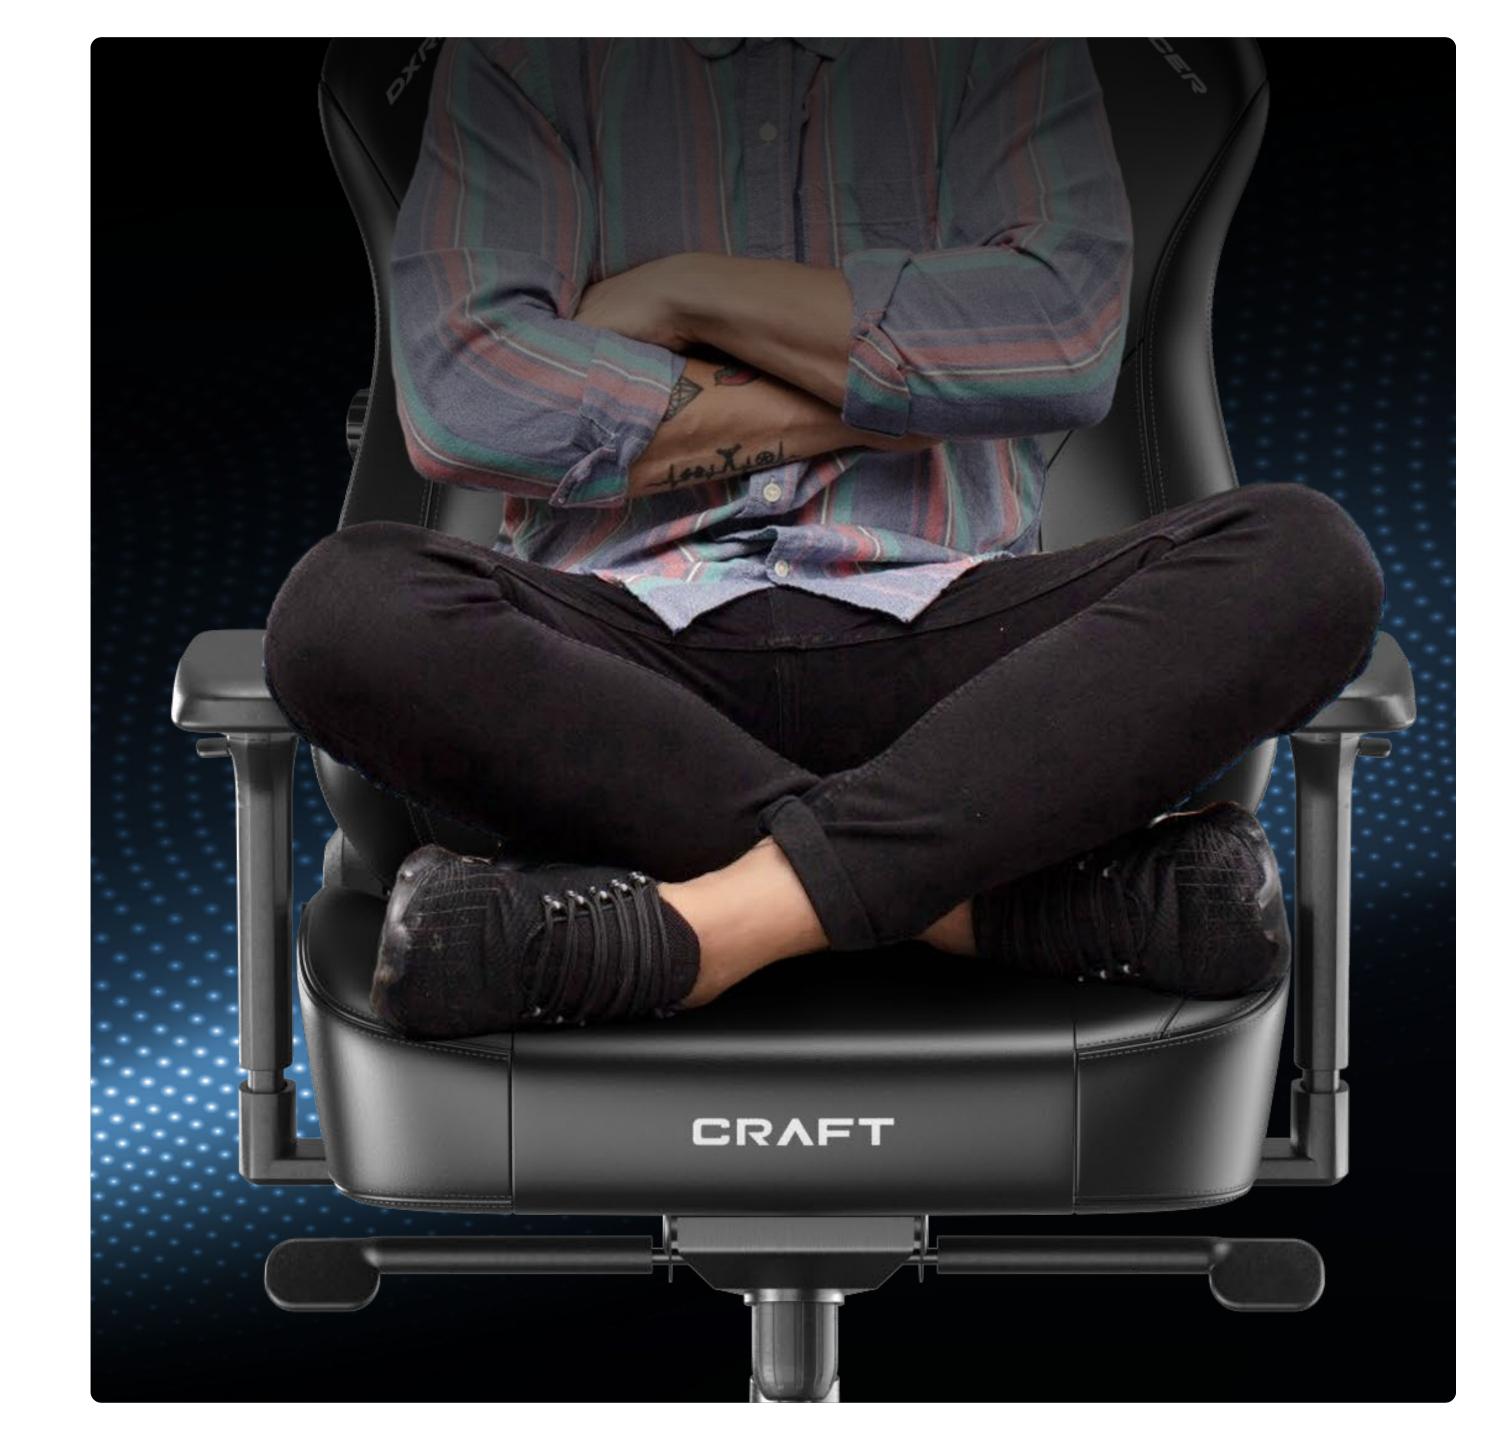

# Omni-Posture Adaptive Seat Design

Widened Seat Cushion (56cm) – Expands beyond standard gaming chairs (typically 48cm) with 15cm-radius ergonomic edges for pressure relief, delivering 35% more leg freedom. Supports both traditional (upright/reclined) and non-traditional postures (cross-legged/side-sitting).

56cm
Widened Seat Cushion