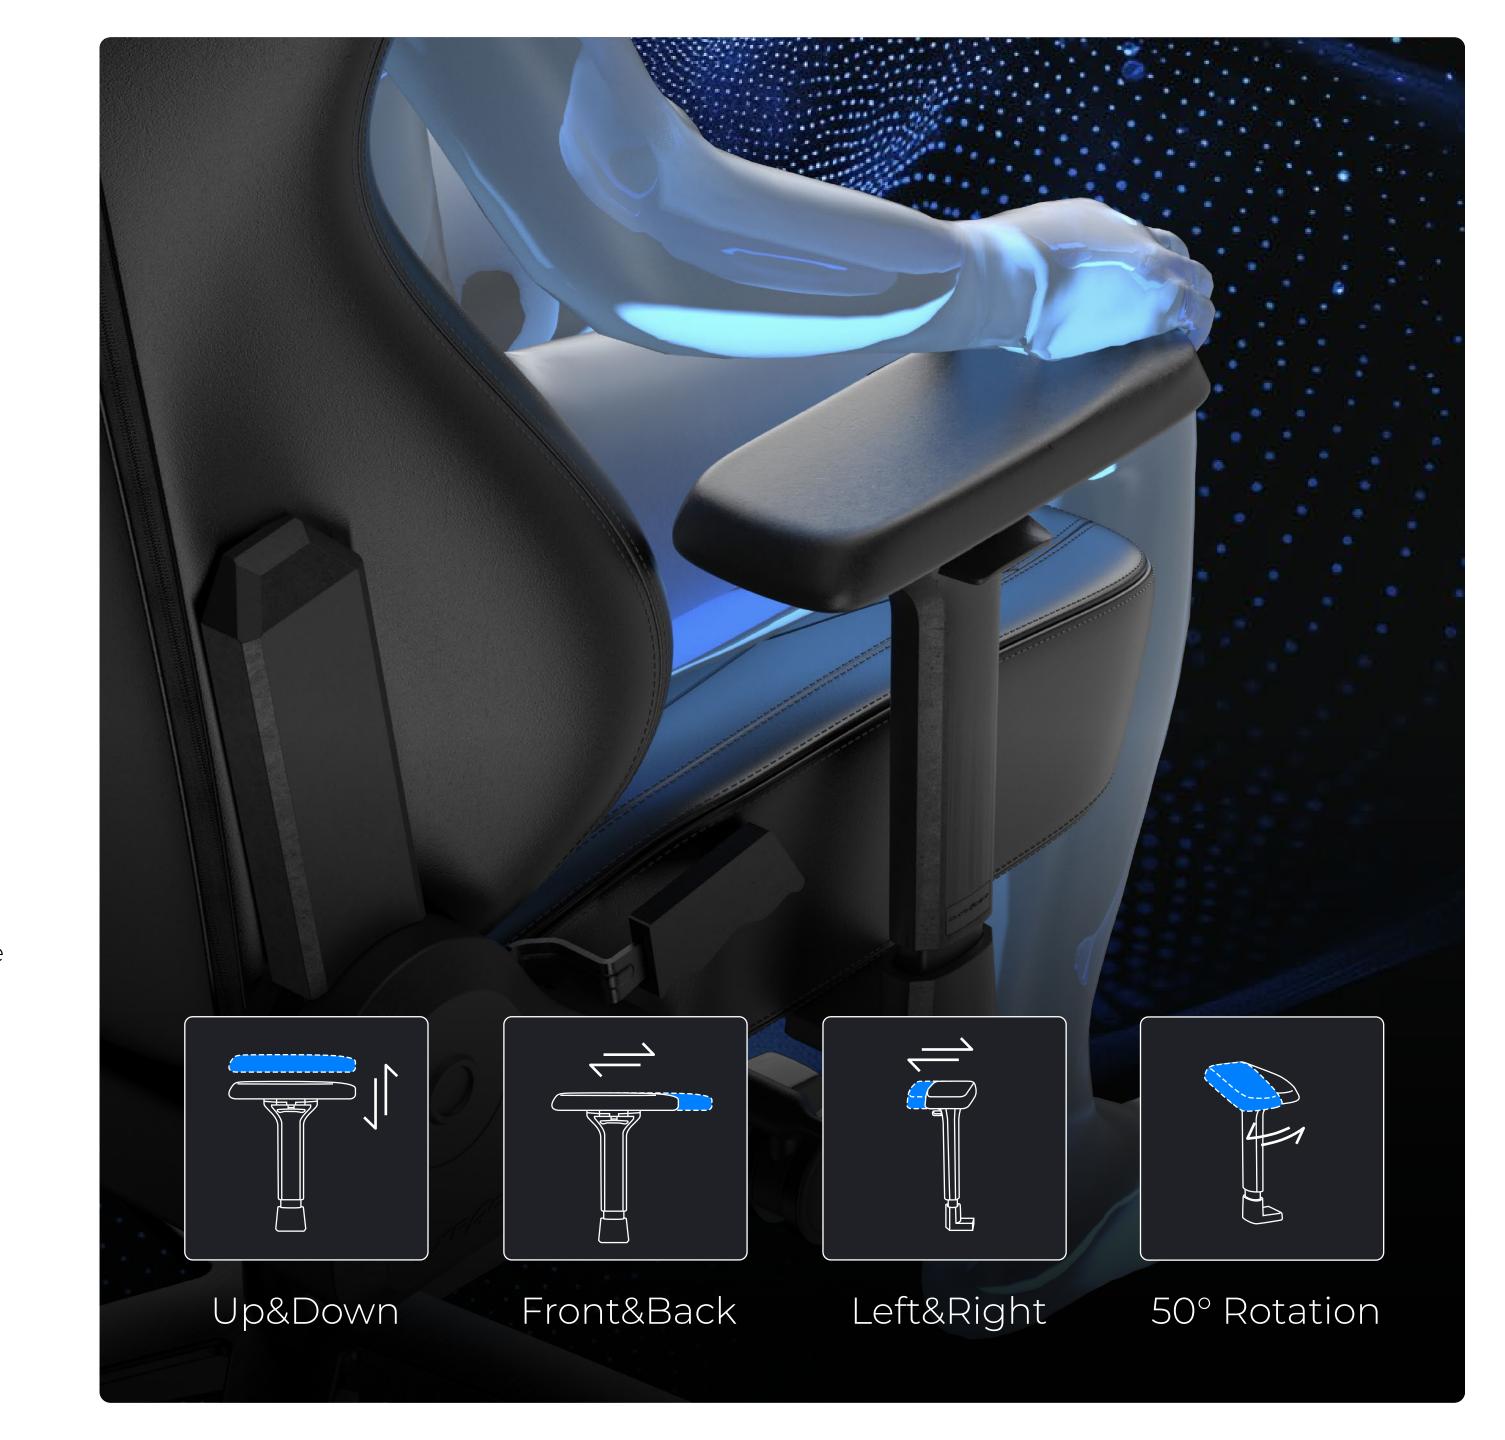

# 4D Adjustable Armrests

Height (73mm), Depth (36mm), Width (24mm) & Rotation (50°) fully adjustable for personalized support

Anti-Slip PU Foam Surface for enhanced grip and comfort

SGS-Certified Stability: 60,000 test cycles validate enduring performance

15kg Weight Capacity with 48% Elbow Pressure Reduction