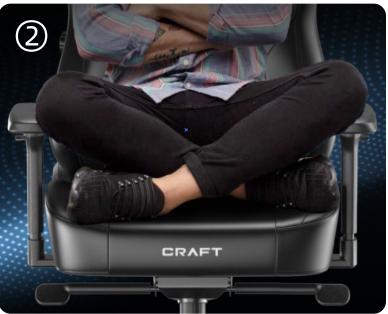

# 100,000-Stitch IP Koi Fish Edition Embroidery Design

Each Koi edition chair in our Craft Series requires an impressive 260,000 stitches to transform these intricate designs into reality.

Every embroidery pattern meets ASTM D4060 Standard H-3 requirements, with colorfastness exceeding Grade 4, ensuring your chair maintains its original vibrant appearance for years.

260,000 Stitches

Exquisite Embroidery (Koi Fish Edition)