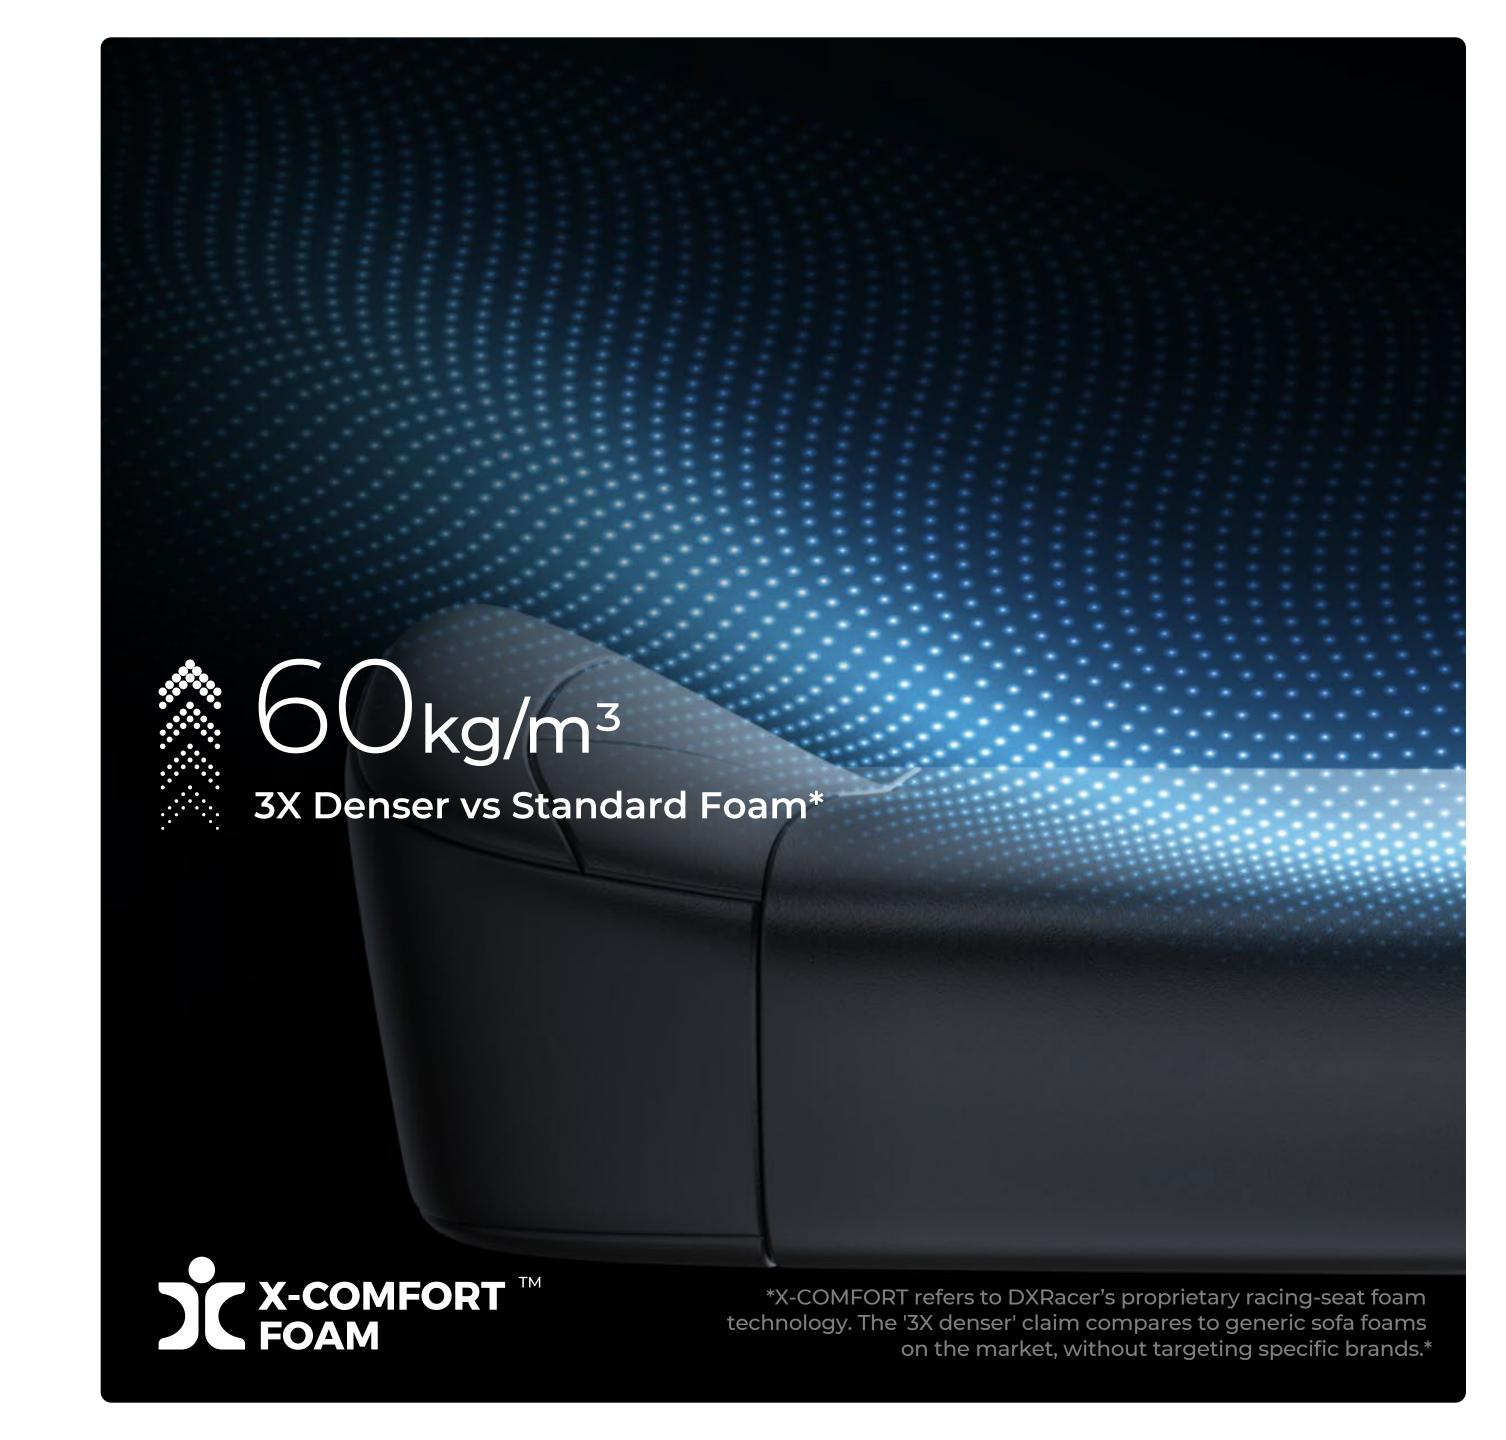

# Cloud-Layered Foam System

25D slow-rebound foam for pressure relief + 50D high-density foam for body support.

The dual-density foam delivers 65% better pressure distribution, evenly dispersing weight and reducing pressure on hips and thighs.

Zero pressure, all-day comfort!

65%

Optimize Seated Pressure Distribution Uniformity