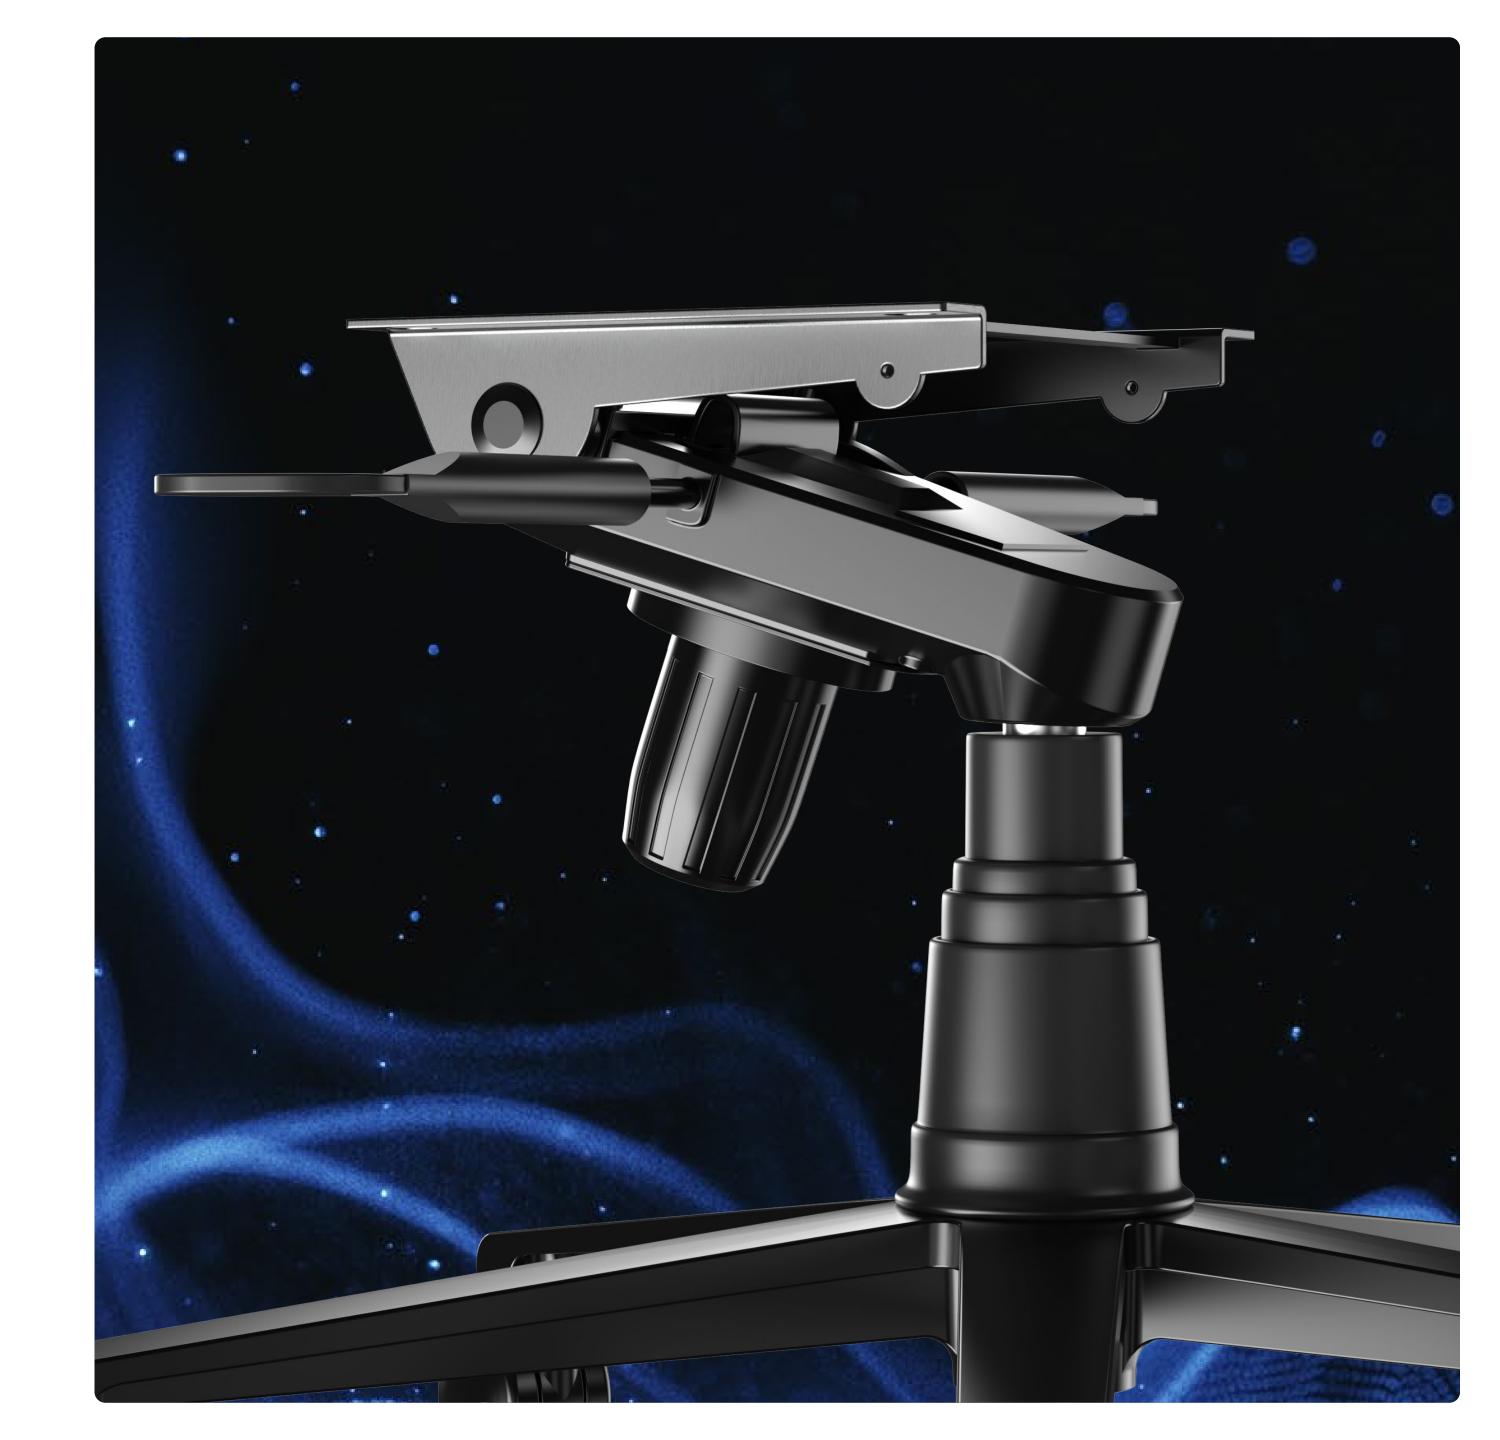

# Heavy-Duty Load Capacity Frog-Design Reinforced Platform

Instantly activates  $\pm 15^{\circ}$  sway mode at any angle (<0.3° deviation) in just 1 second.

GSG-certified testing elevates leg comfort to unprecedented levels.