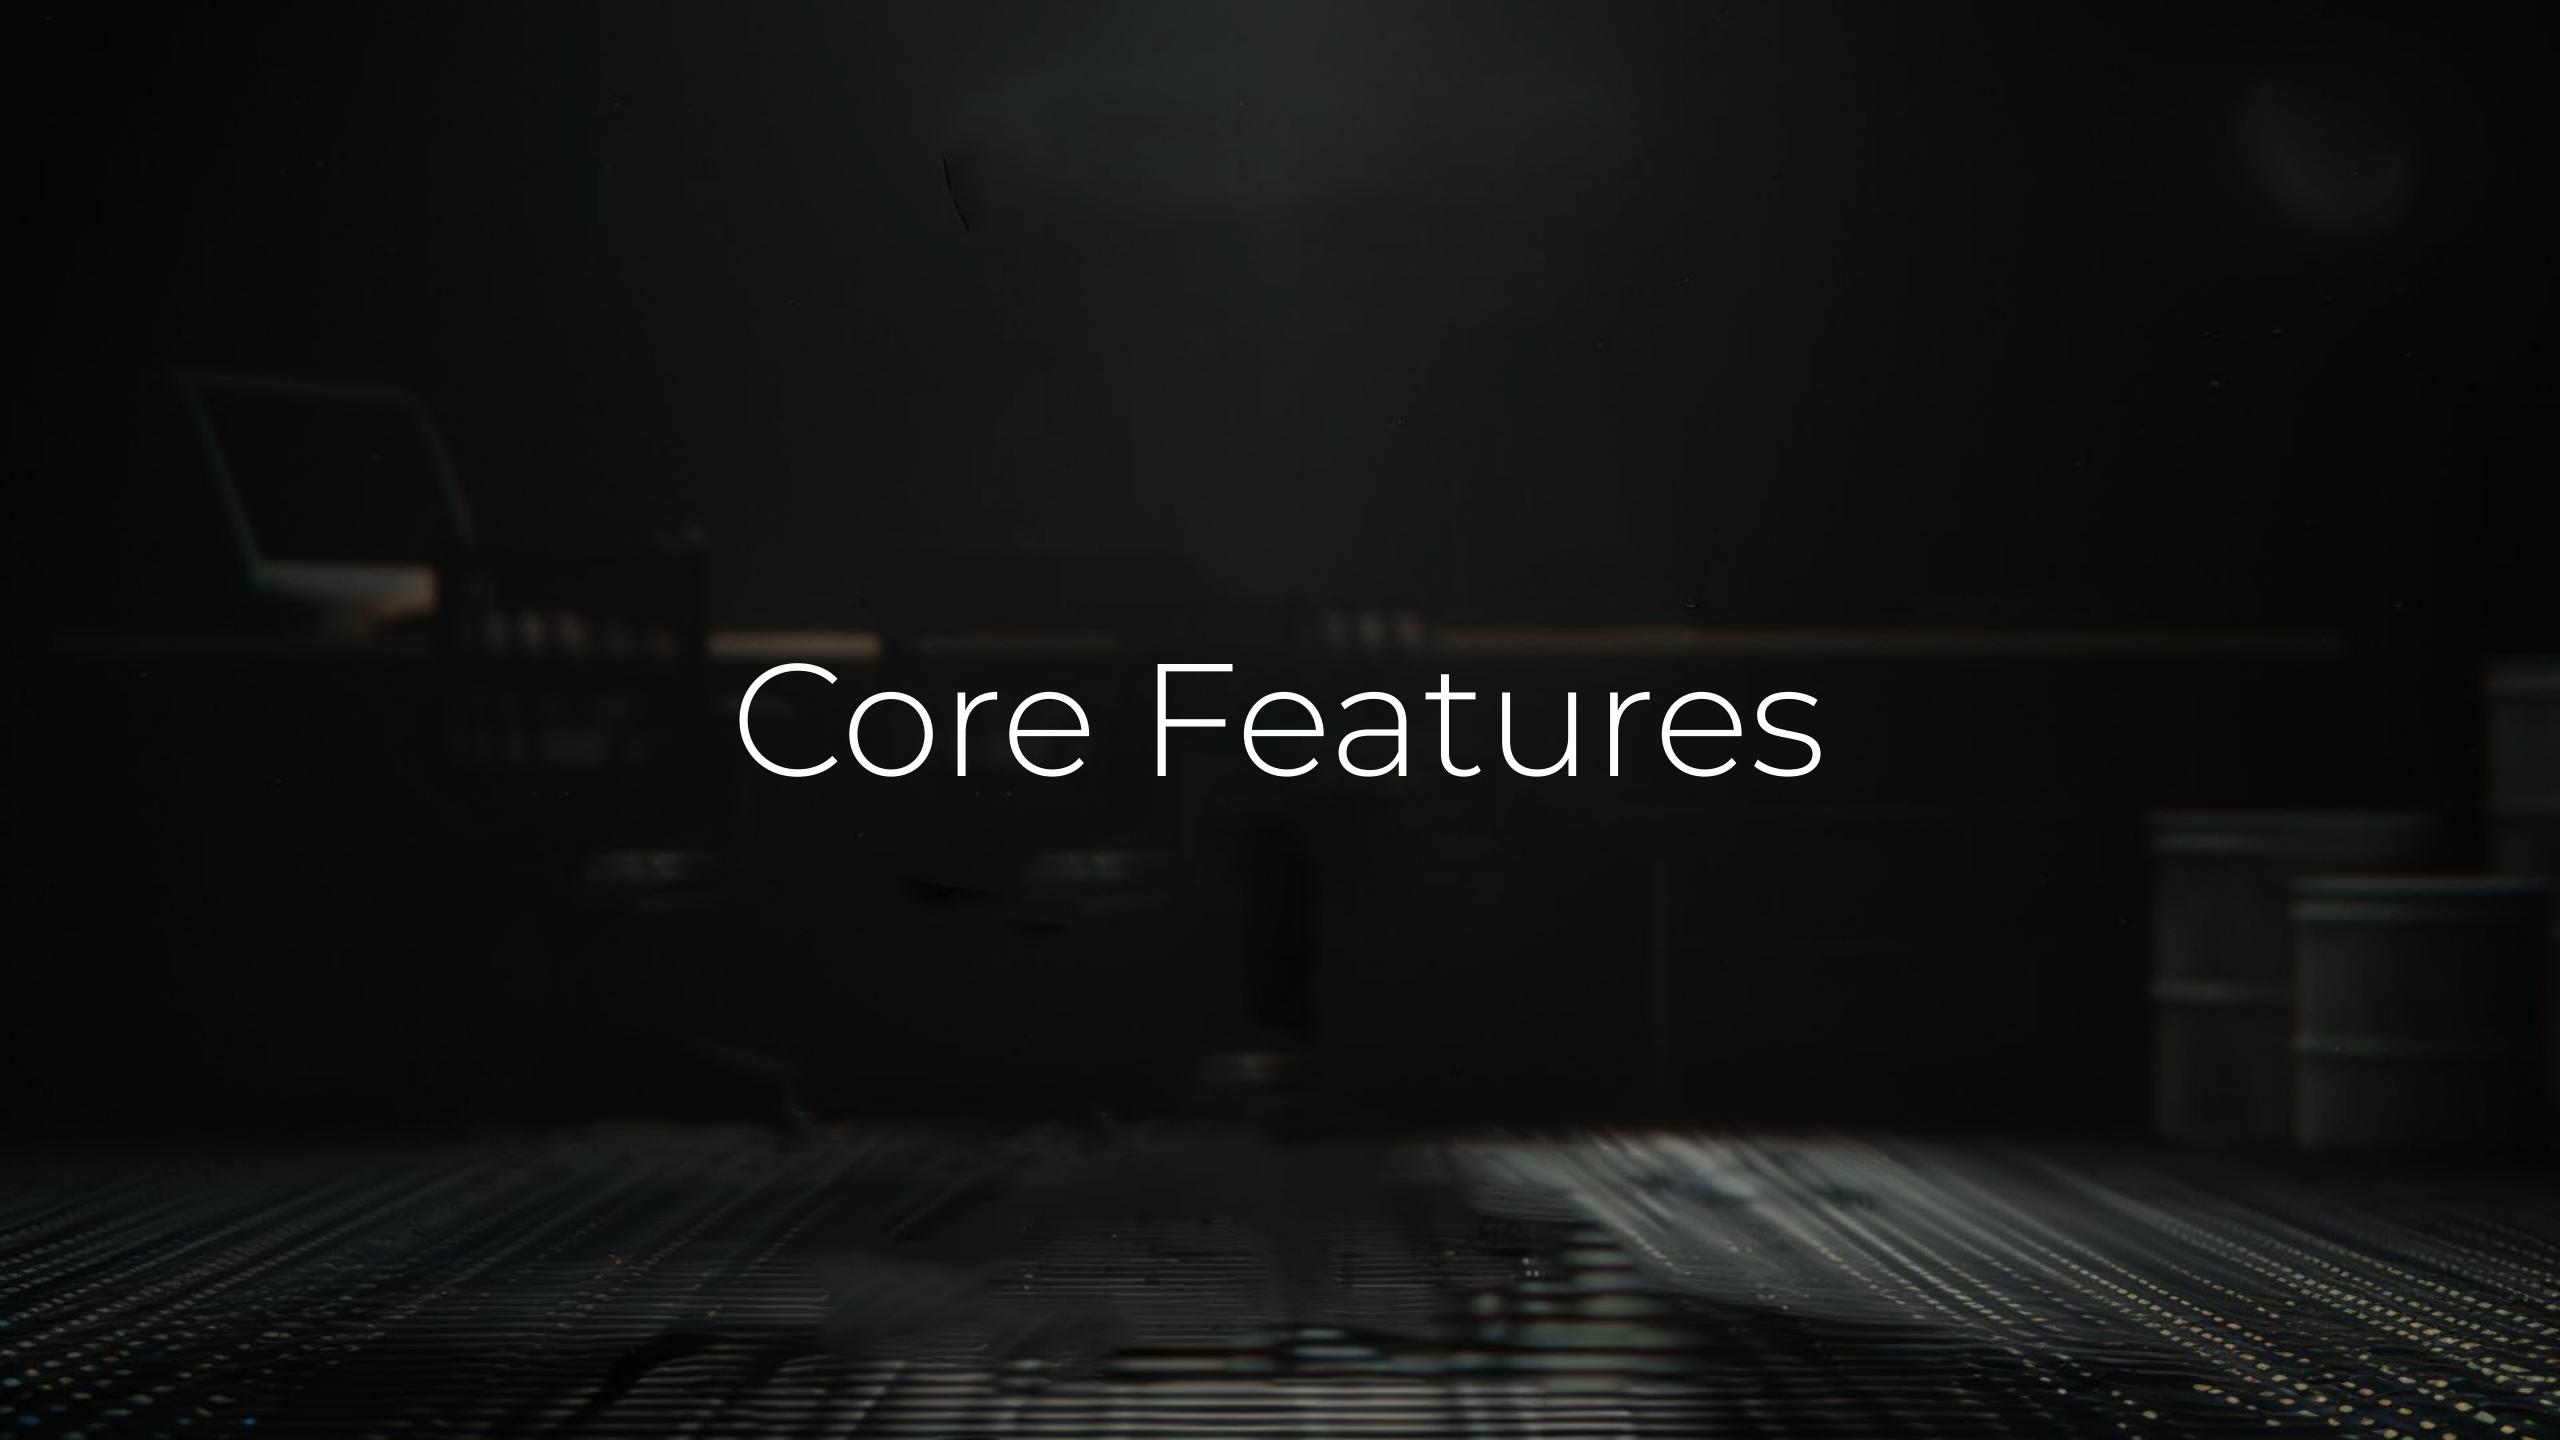

# Cloud-Layered Foam System

25D slow-rebound foam for pressure relief + 50D high-density foam for body support.

The dual-density foam delivers 65% better pressure distribution, evenly dispersing weight and reducing pressure on hips and thighs.

Zero pressure, all-day comfort!

65%

Optimize Seated Pressure Distribution Uniformity