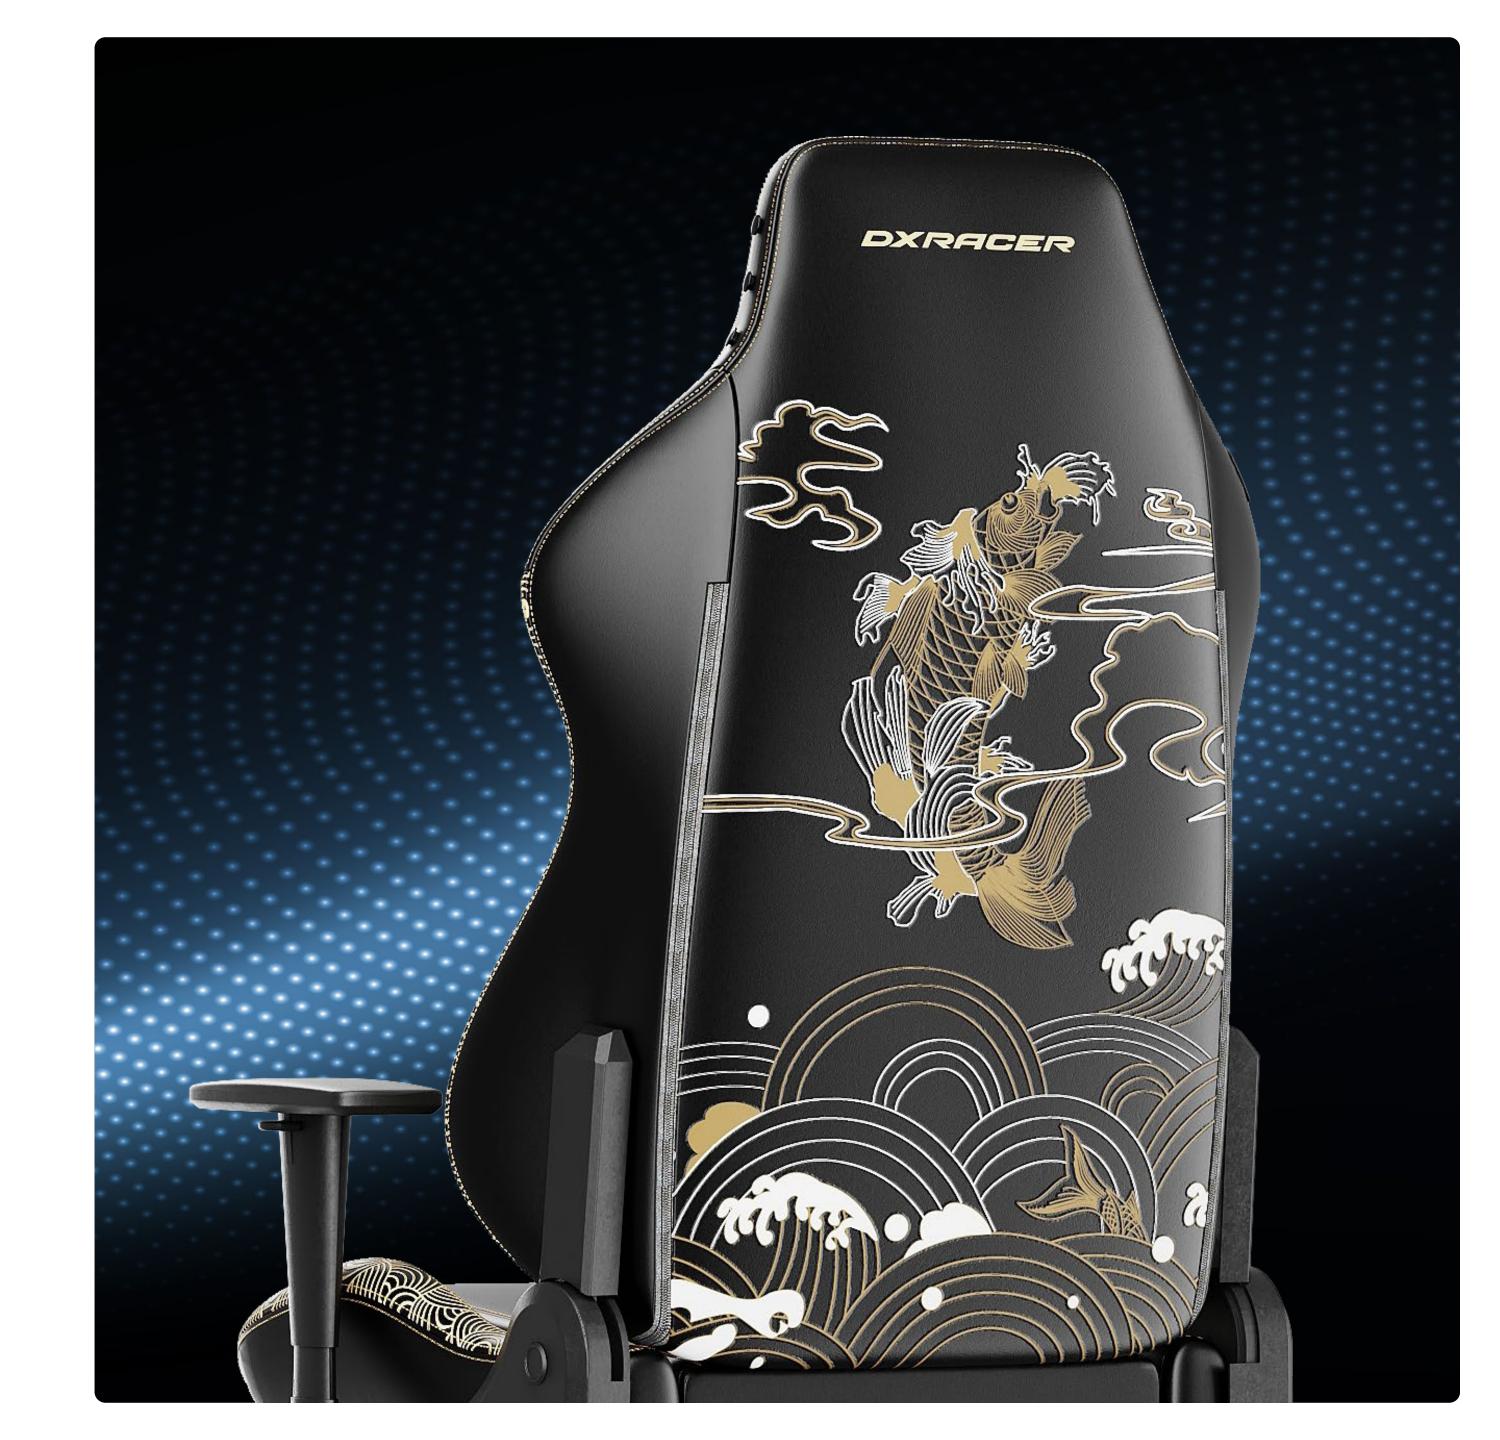

# 100,000-Stitch IP Koi Fish Edition Embroidery Design

Each Koi edition chair in our Craft Series requires an impressive 260,000 stitches to transform these intricate designs into reality.

Every embroidery pattern meets ASTM D4060 Standard H-3 requirements, with colorfastness exceeding Grade 4, ensuring your chair maintains its original vibrant appearance for years.

260,000 Stitches

Exquisite Embroidery (Koi Fish Edition)