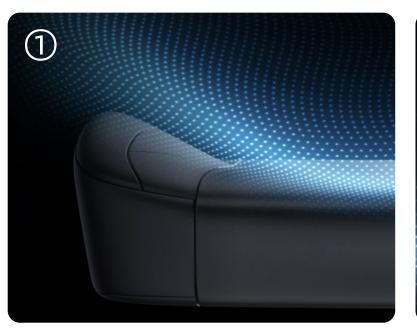

# Omni-Posture Adaptive Seat Design

Widened Seat Cushion (56cm) – Expands beyond standard gaming chairs (typically 48cm) with 15cm-radius ergonomic edges for pressure relief, delivering 35% more leg freedom. Supports both traditional (upright/reclined) and non-traditional postures (cross-legged/side-sitting).

56cm
Widened Seat Cushion