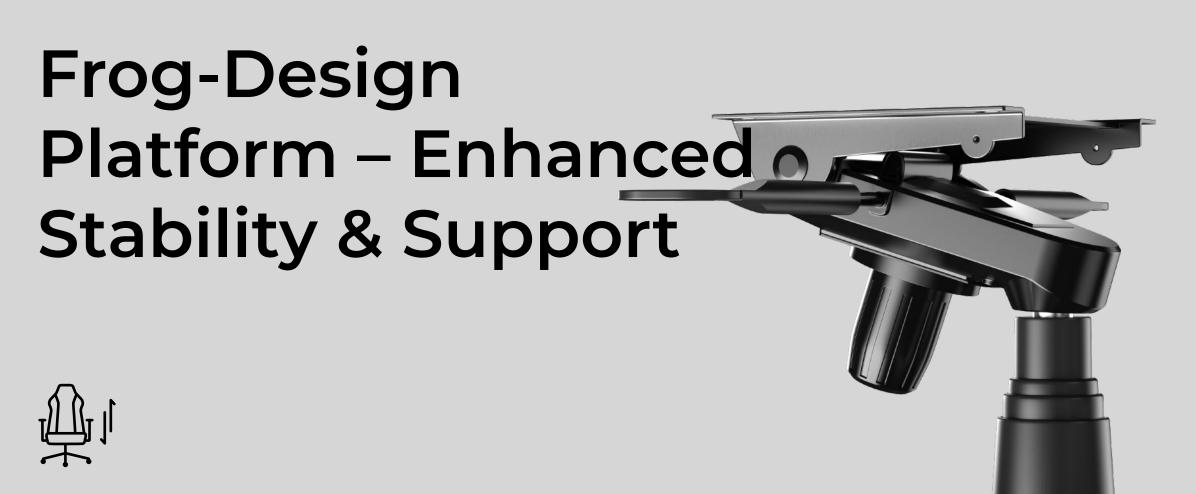

# **Ergonomic Design**

# Heavy-Duty Load Capacity Frog-Design Reinforced Platform

Instantly activates  $\pm 15^{\circ}$  sway mode at any angle (<0.3° deviation) in just 1 second.

GSG-certified testing elevates leg comfort to unprecedented levels.