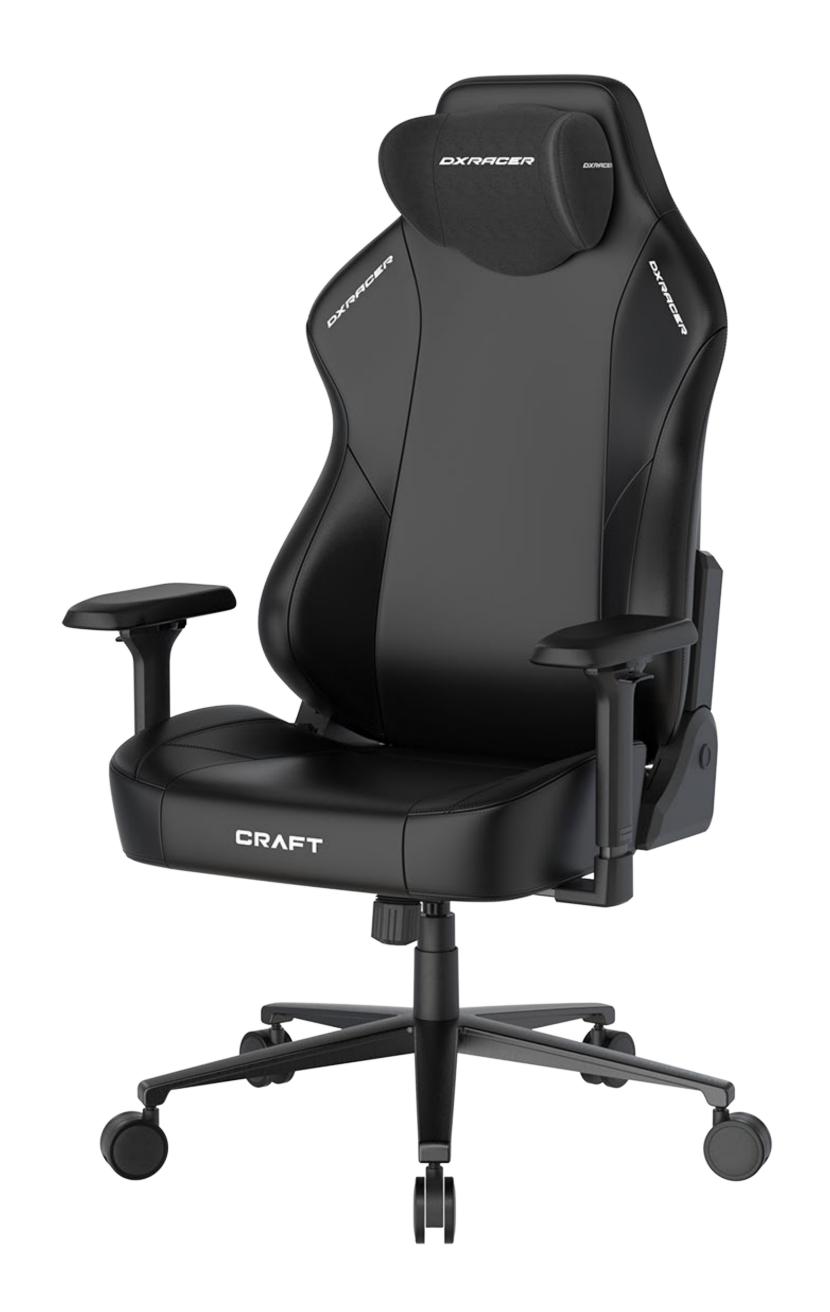

# **CRAFT** Craft Series Gaming Chair Product Introduction 2025

# Cloud Comfort Gaming Chair

# Ultimate Comfort Gaming Chair

- ① Cloud-Tech Layered Foam System
- 2 Omni-Posture Adaptive Seat Design
- ③ 100,000-Stitch IP Embroidery Design