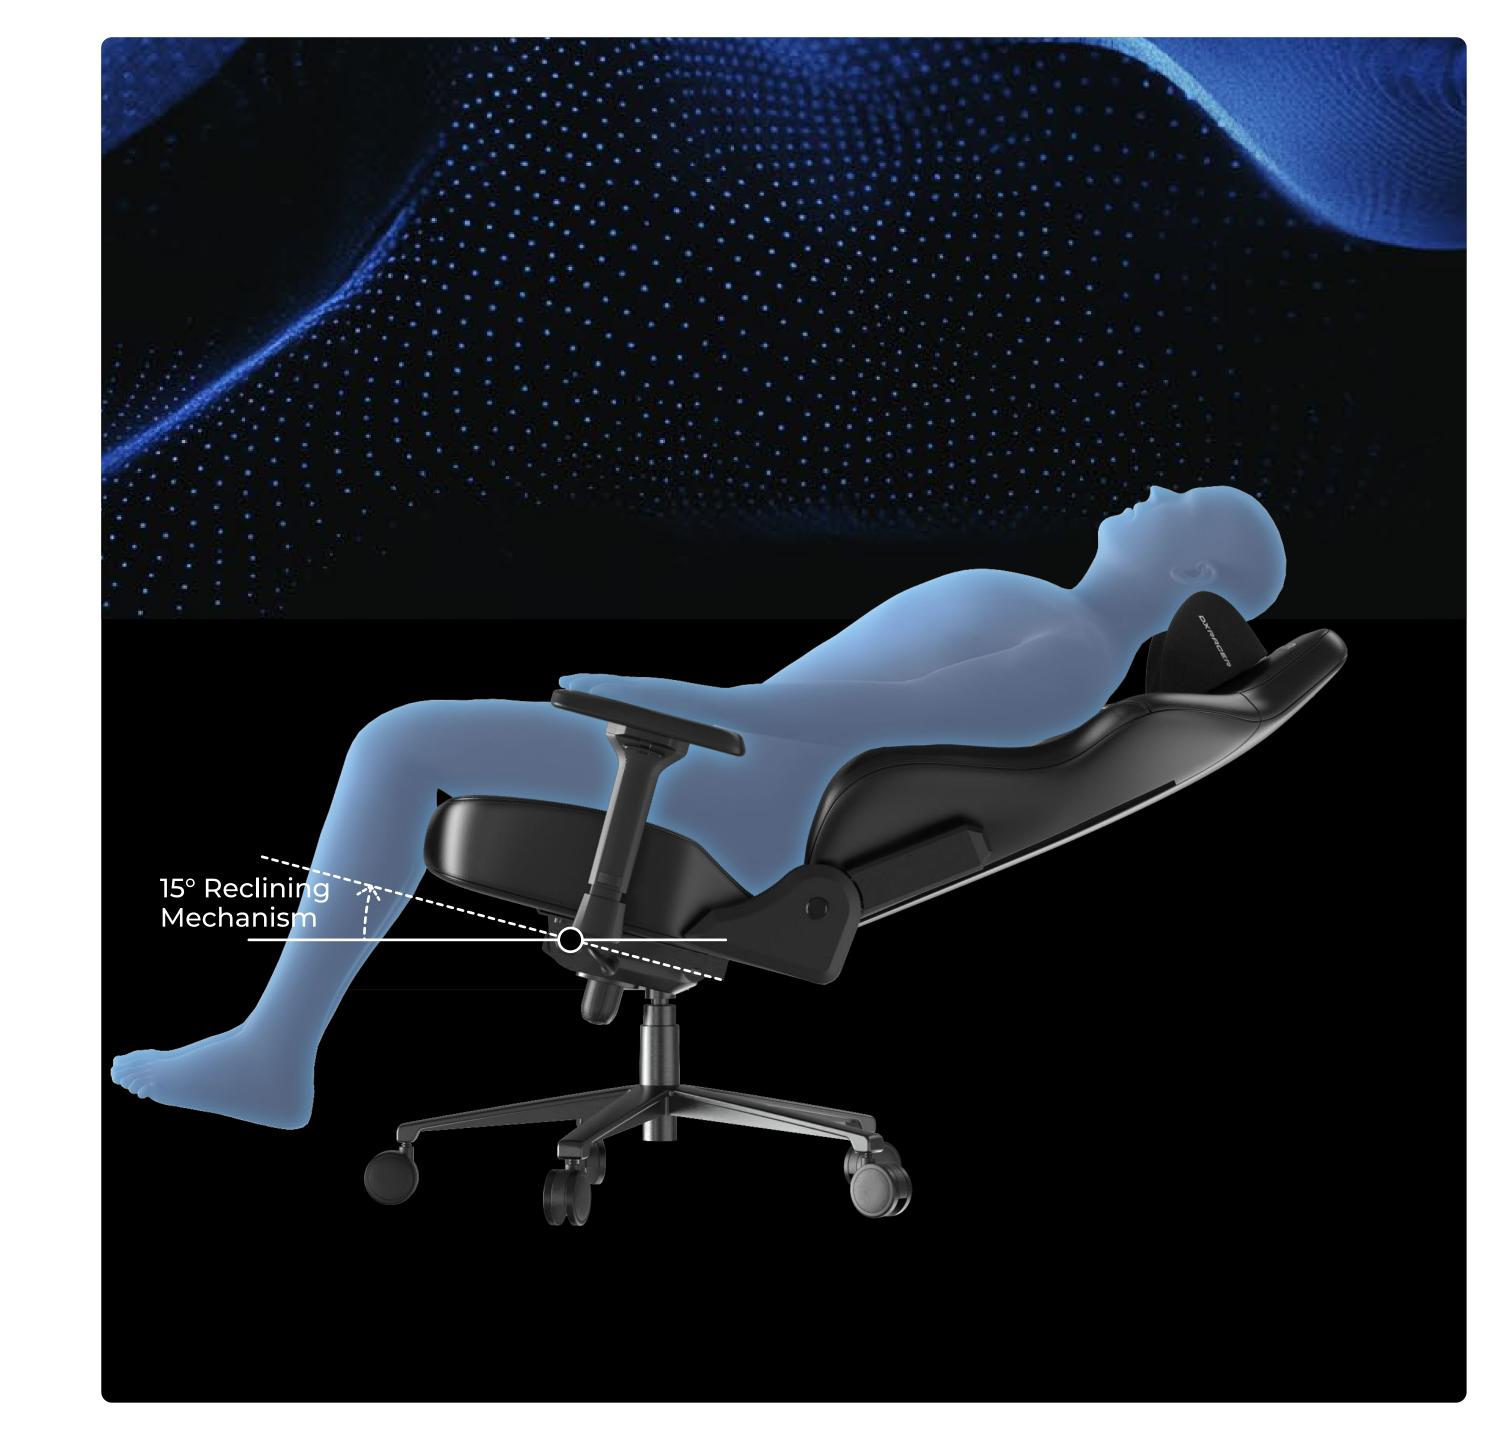

# 90°~135° Reclining Backrest

Provides adjustable tilt from 90° to 135° to accommodate sitting preferences. When you want to relax, watch TV, or take a short nap, the reclining mode is the ideal choice.