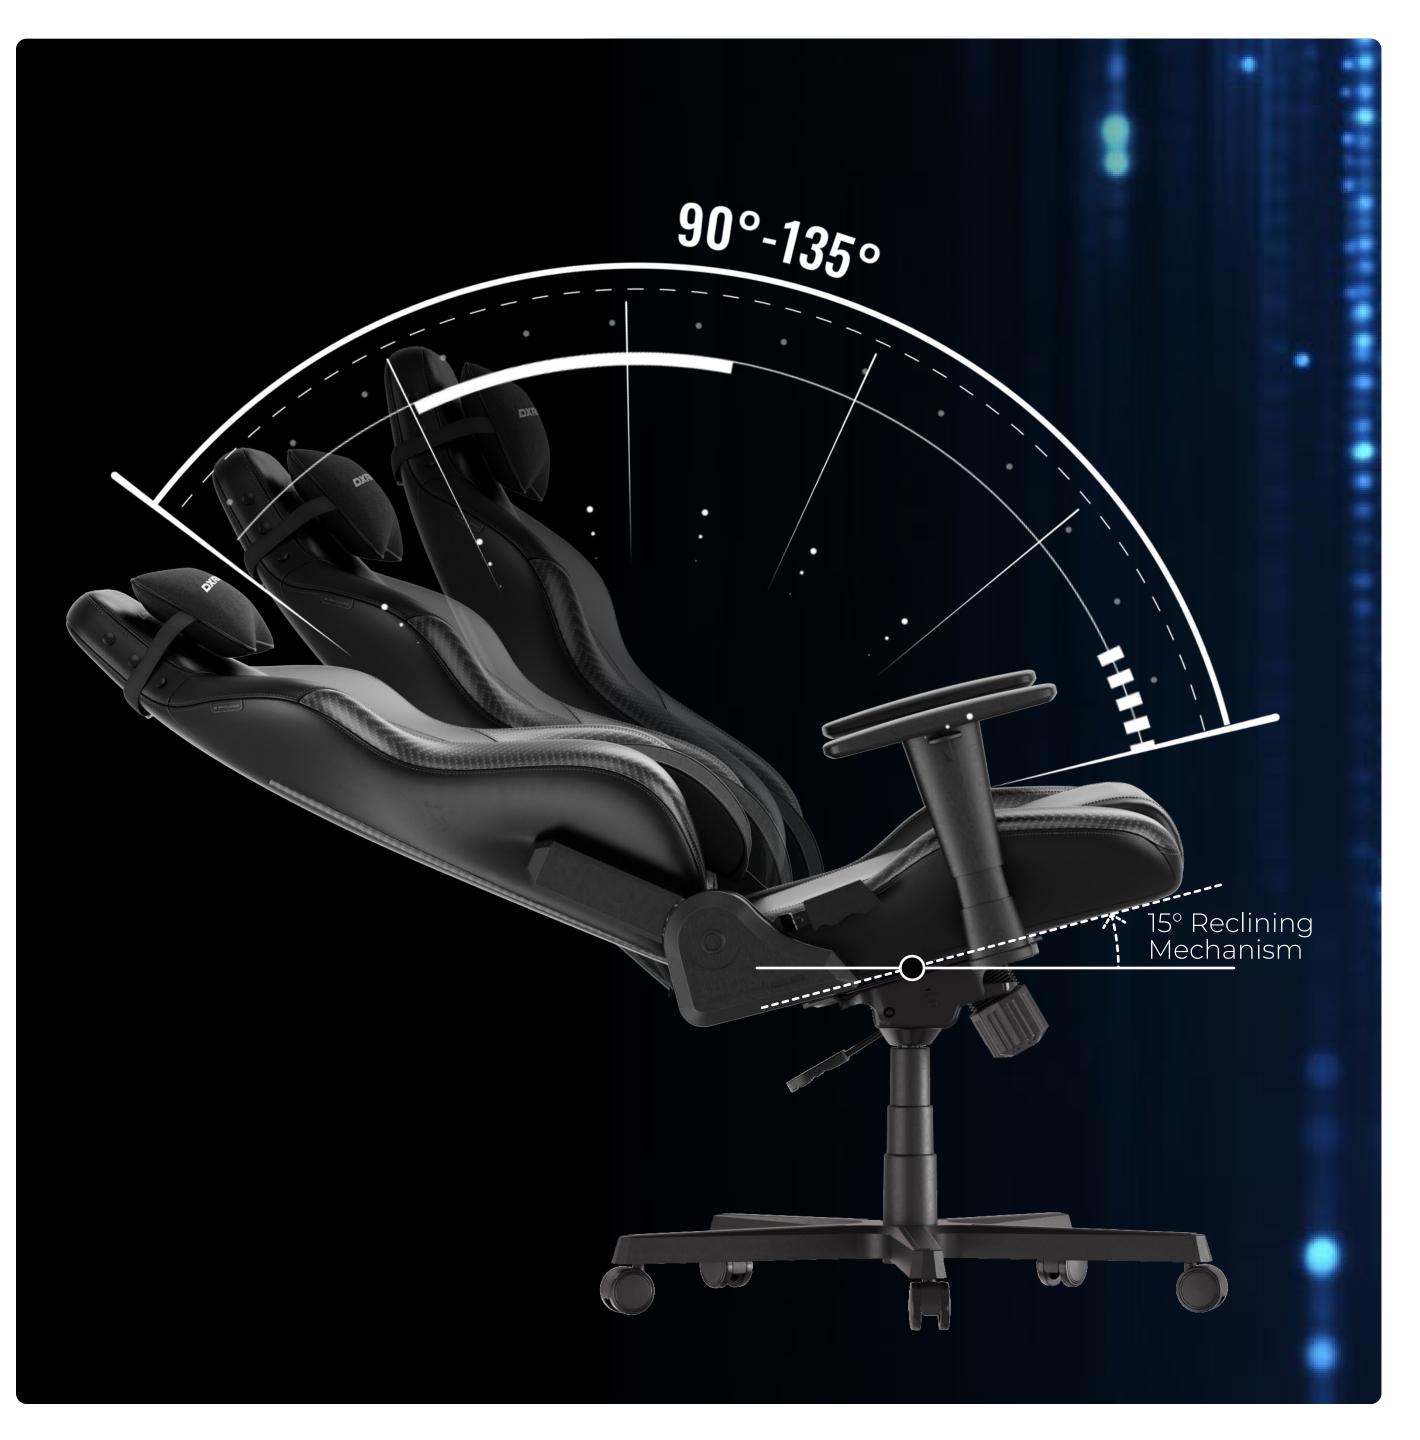

# 90°~135° Reclining Backrest

Provides adjustable tilt from 90° to 135° to accommodate sitting preferences. When you want to relax, watch TV, or take a short nap, the reclining mode is the ideal choice.