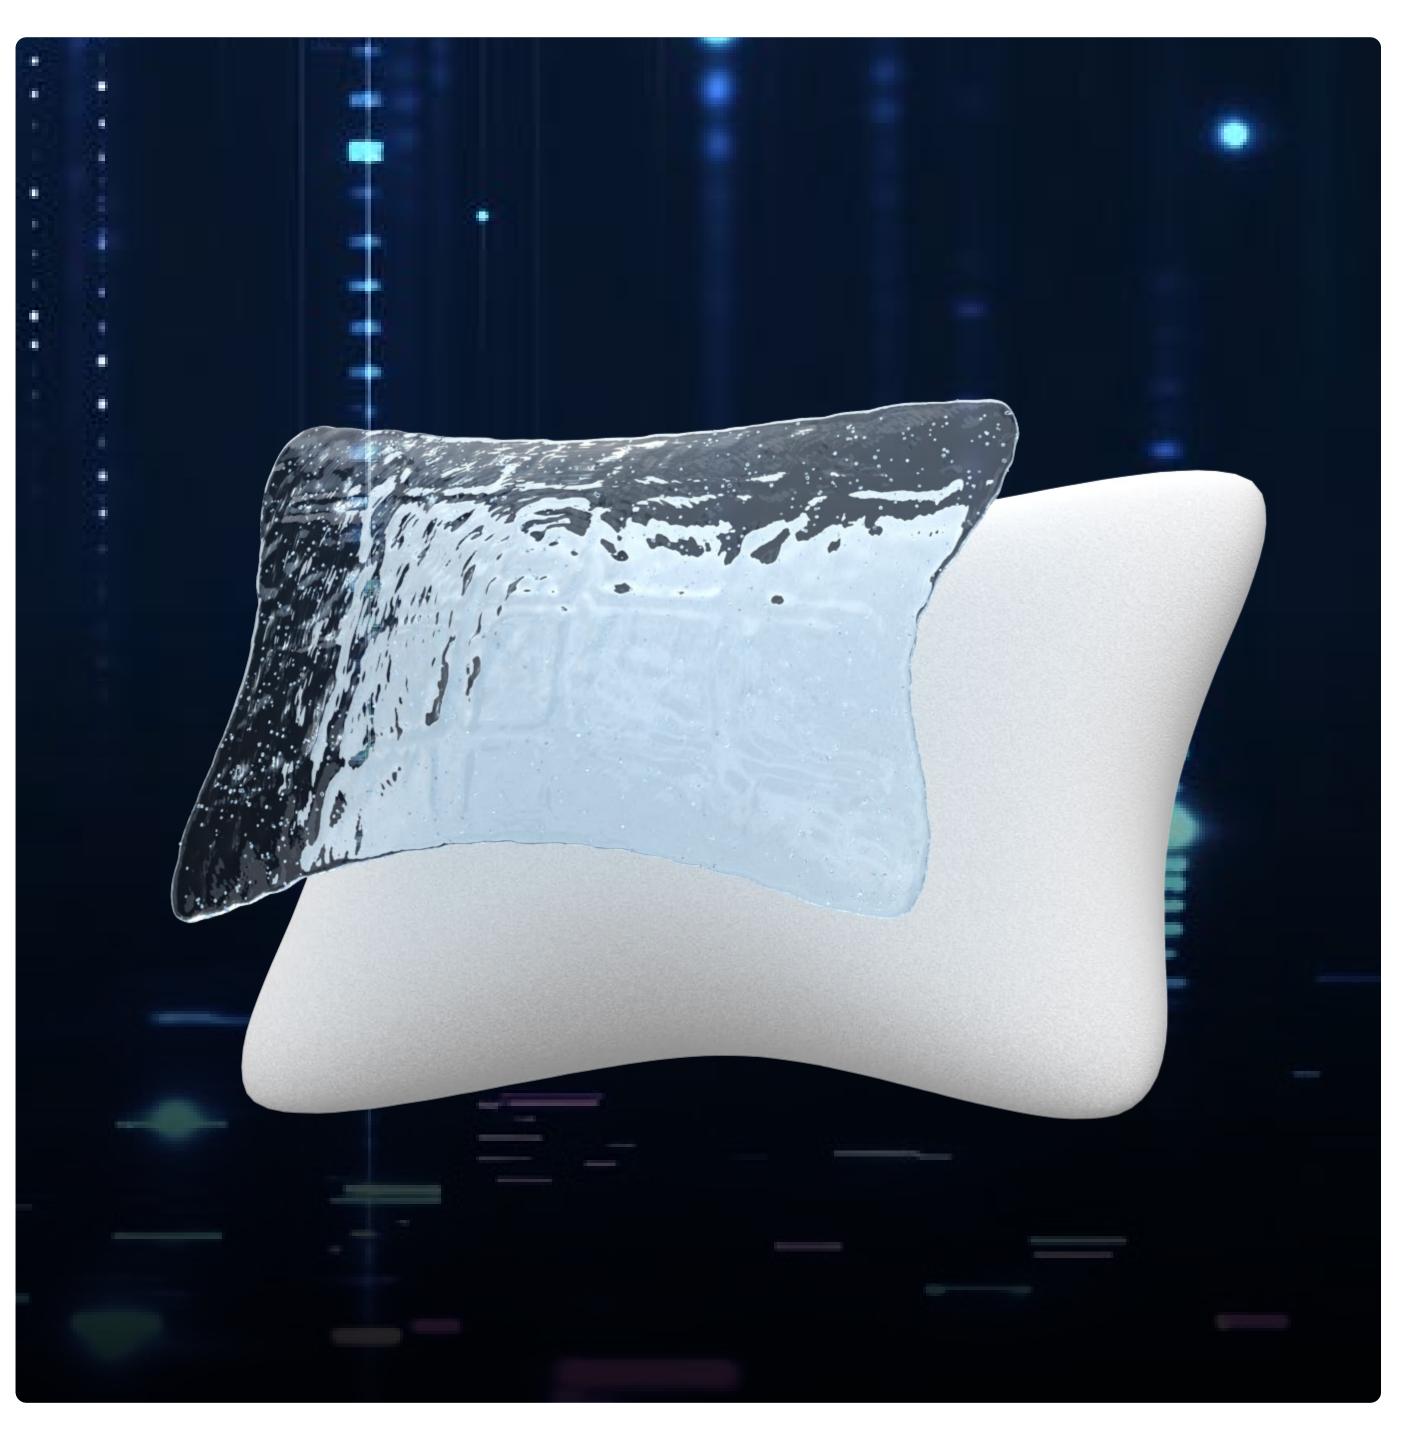

# Cooling Gel Foam Headrest

The headrest is made with advanced cooling gel containing chill particles to maintain a consistently cool state.

Ergonomic Design