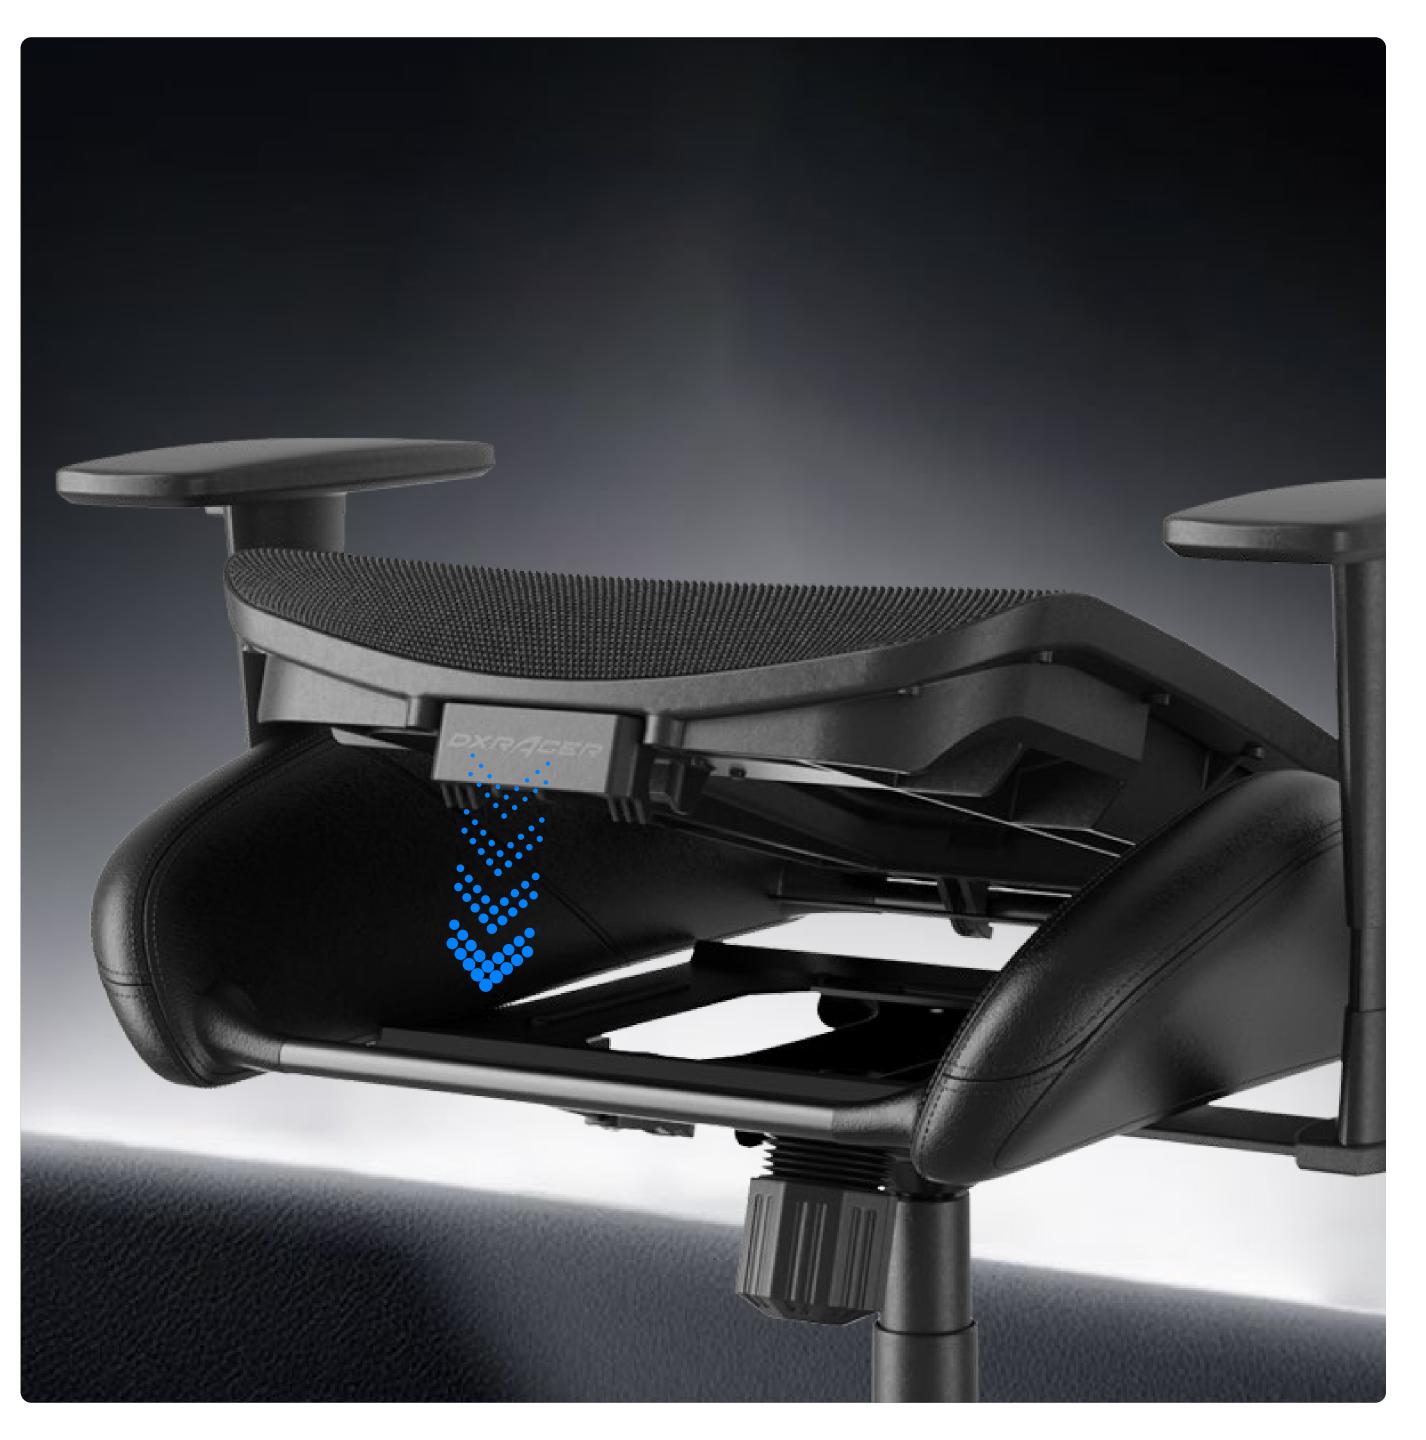

# 3D Multi-Function Adjustable Armrest

Featuring height (73mm), front/rear (60mm), and rotation (±20°) 3D adjustments.

Surface coated with foamed PU (friction coefficient 0.8) and 10kg load-bearing capacity for robust support.