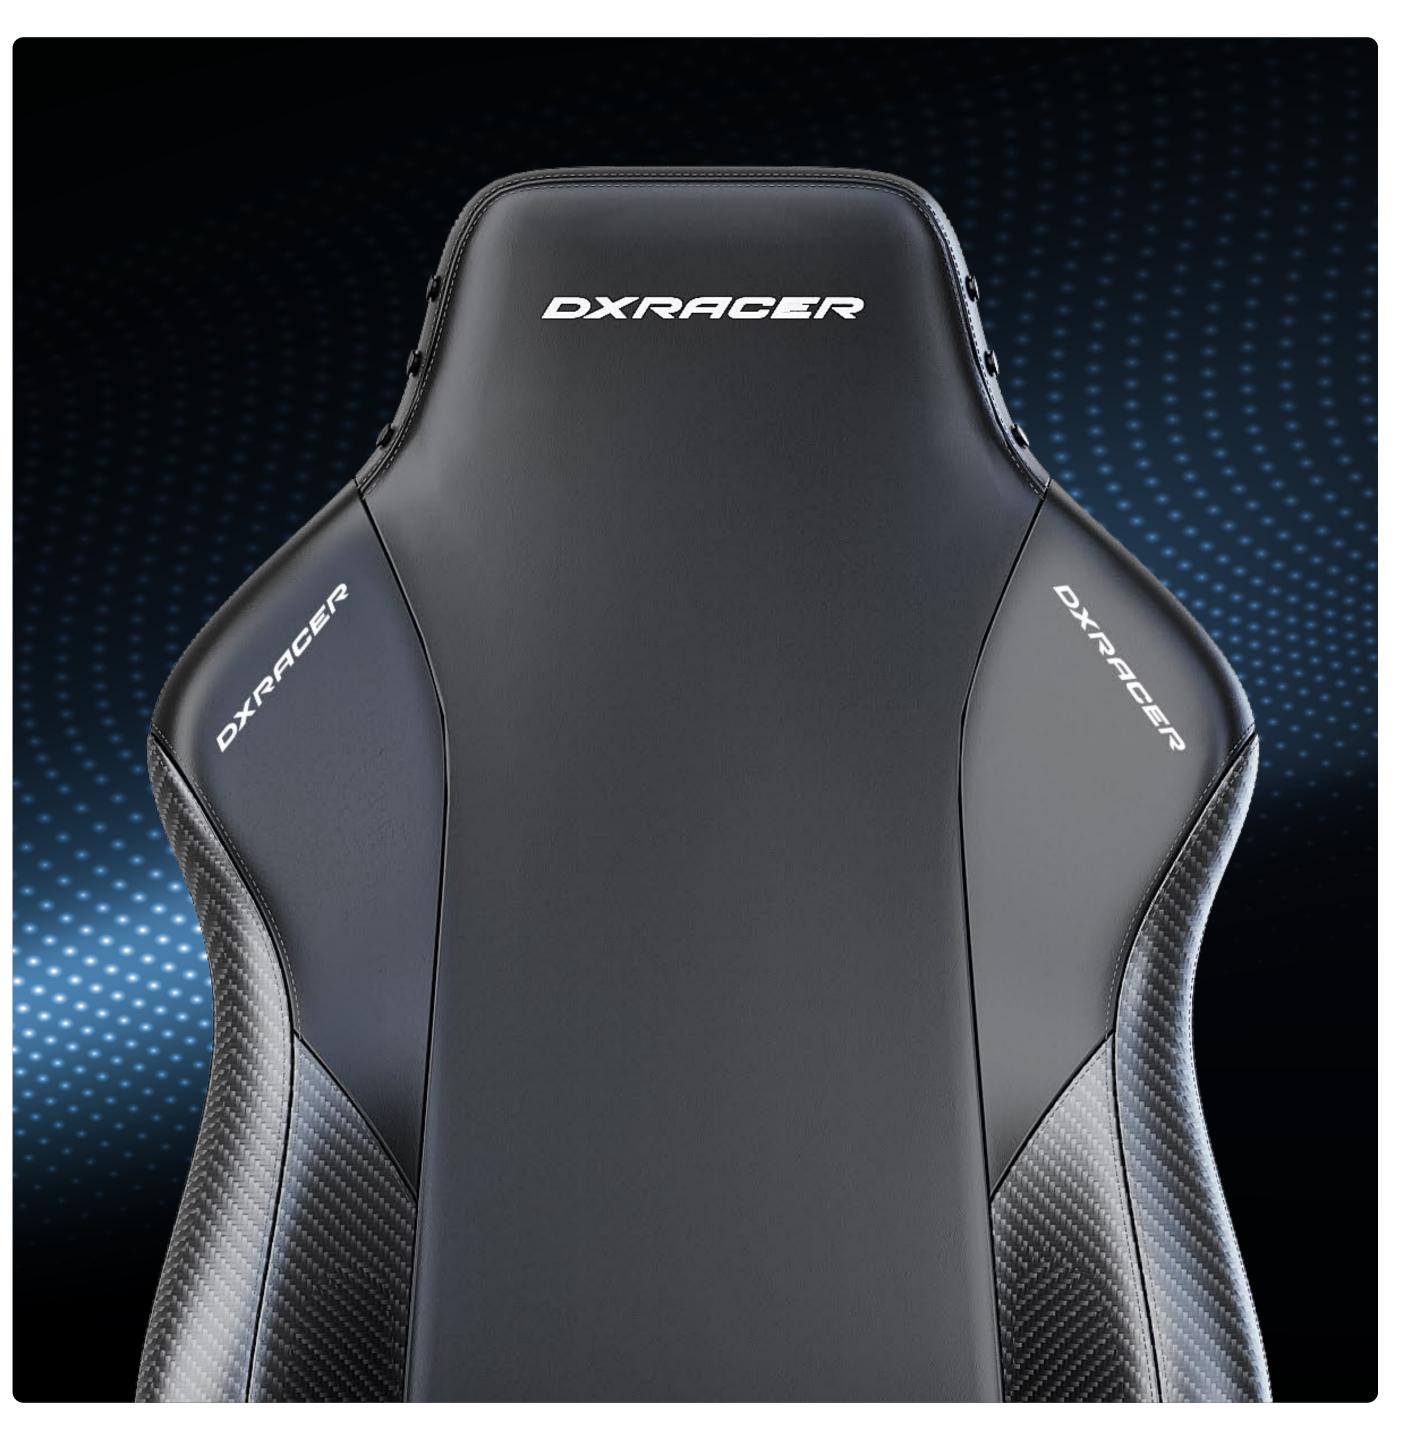

# Aerodynamic Streamline Design

⑦ 7cm-widened side wings for enhanced lateral support
② Supercar-grade EPU leather (Tensile strength ≥80N/cm<sup>2</sup>)
③ SGS-certified 20,000 abrasion cycles with zero wear

45% Improved Lateral Containment