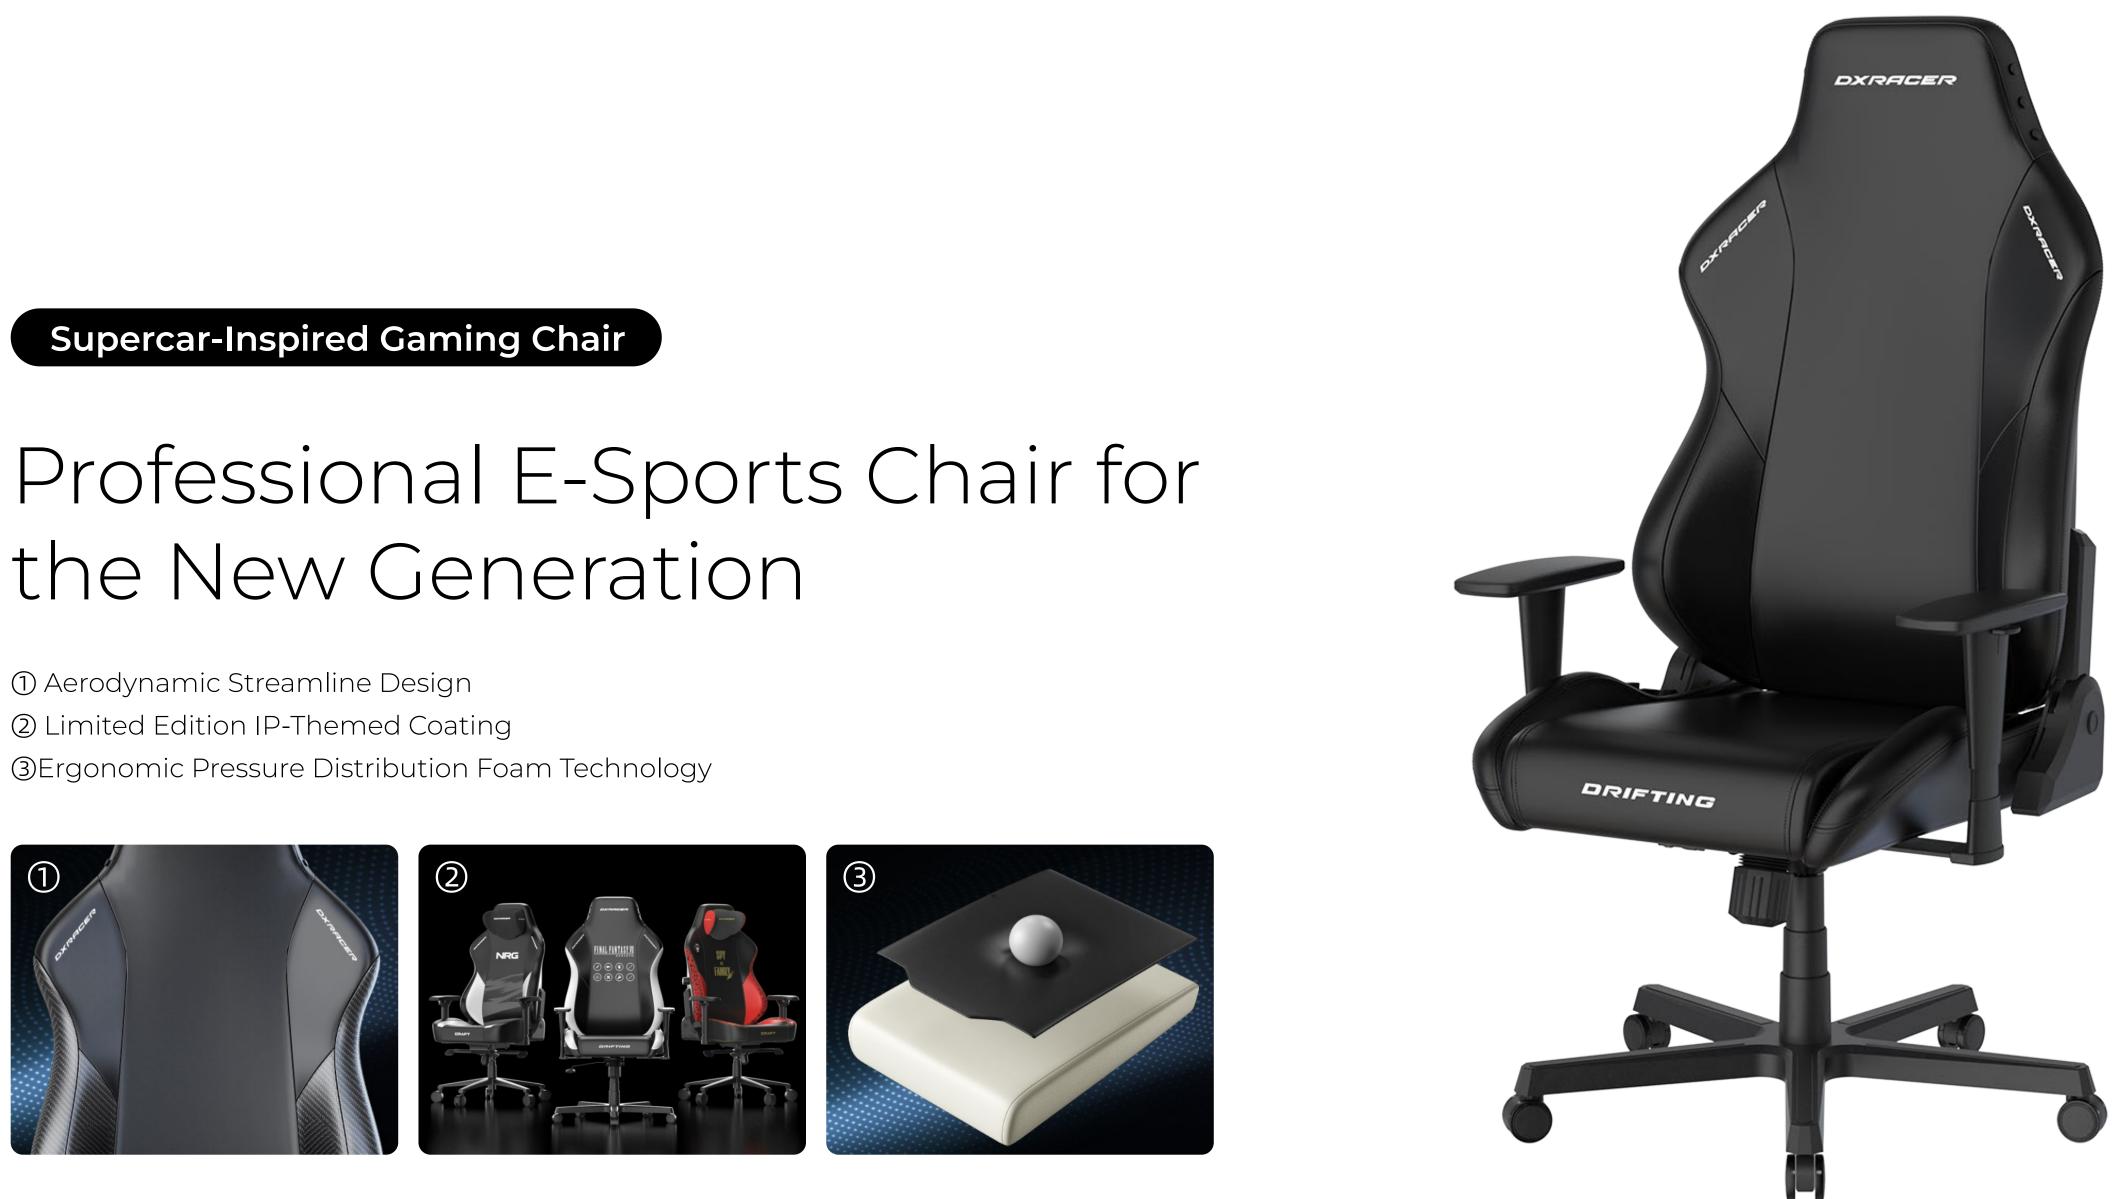

## Supercar-Inspired Gaming Chair

# Aerodynamic Streamline Design

⑦ 7cm-widened side wings for enhanced lateral support
② Supercar-grade EPU leather (Tensile strength ≥80N/cm<sup>2</sup>)
③ SGS-certified 20,000 abrasion cycles with zero wear

45% Improved Lateral Containment

### Supercar-Inspired Gaming Chair

# Limited Edition IP-Themed Coating

- · 30+ popular designs available (games/anime/esports teams)
- Nano-level UV coating + embroidery detailing
- Colorfastness level 4+ for lasting vibrancy

FINAL FANTASY VII NRG Esports SPY×FAMILY

# Ergonomic Pressure Distribution Foam Technology

55D high-resilience foam works in conjunction with the 3D curved support system to accurately match body posture. Verified by Tekscan pressure mapping during 4 hours of sitting posture:

55% Improved Sitting Pressure Distribution Uniformity

38% Reduction in Peak Pressure

Ergonomic Design