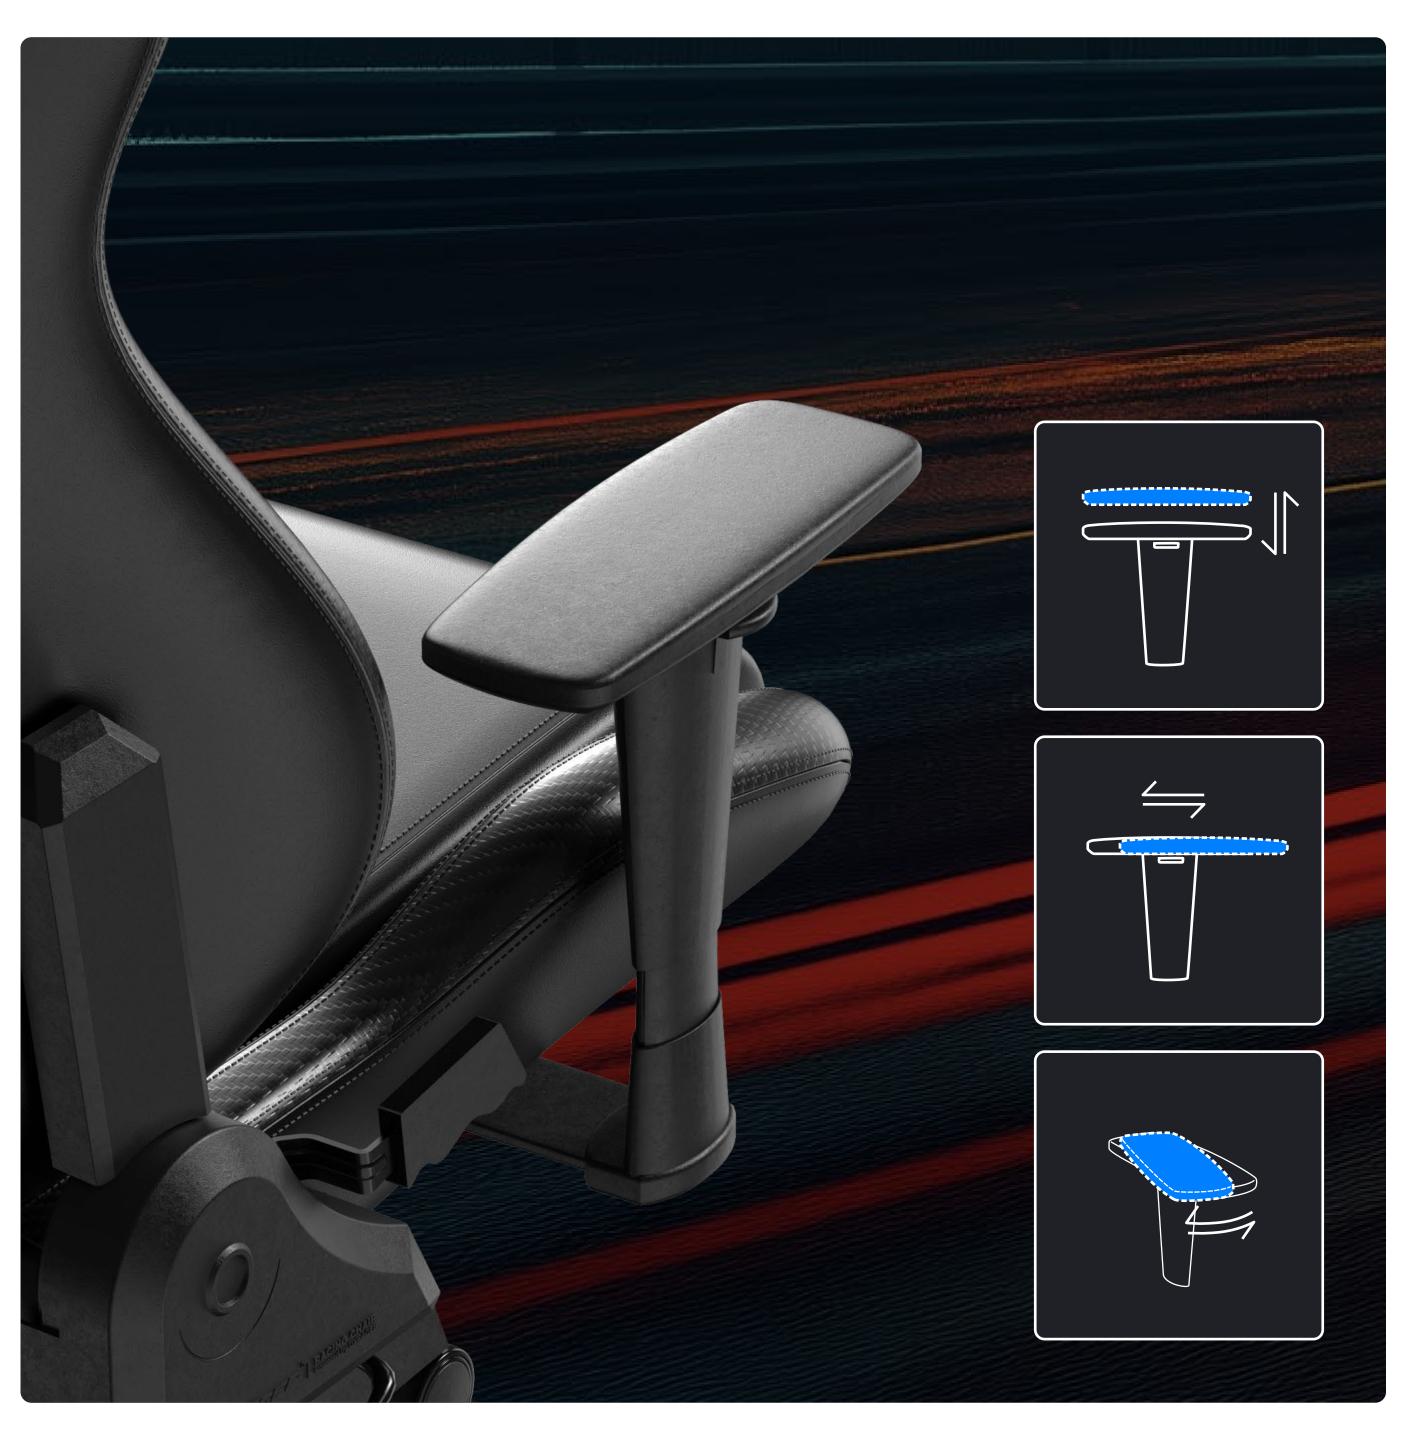

# 3D Multi-Function Adjustable Armrest

Featuring height (73mm), front/rear (60mm), and rotation (±20°) 3D adjustments.

Surface coated with foamed PU (friction coefficient 0.8) and 10kg load-bearing capacity for robust support.