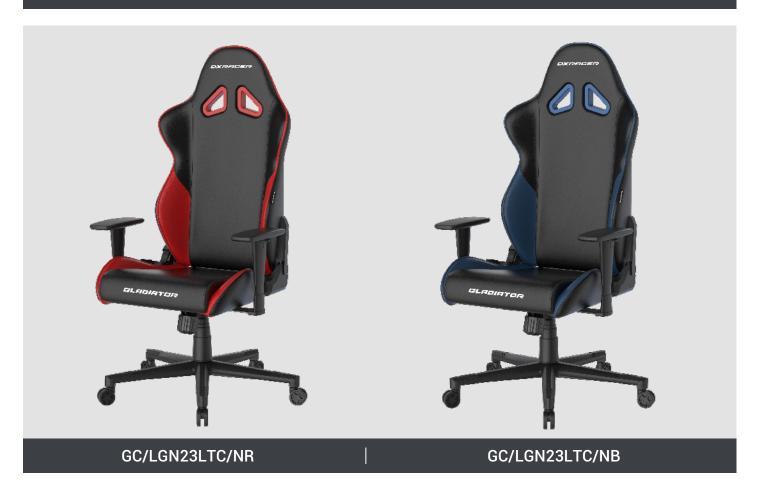

-----------------|---------------------|--------|--------|--|--|--|
| Package Size                                           | Cube    | Net Weight       | Gross Weight        | 20GP   | 40HQ   |  |  |  |
| 35.43"L × 26.77"W × 12.99"H<br>(90 cm × 68 cm × 33 cm) | 0.202m³ | 48.5 lbs / 22 kg | 57.3 lbs / 25.99 kg | 132PCS | 316PCS |  |  |  |

## **Customized Service**







#### **3 Rules for Product Customization**

- The patchwork and stitching design on the seat covers cannot be customized, yet the upholsteries and colors can be combined at will to create a stunning visual effect.
- For embroidery and printing customization, there is an additional processing fee.
- If the order quantity is high enough, we can accommodate special color requests for upholstery.

# **Product Display**







## Product Display