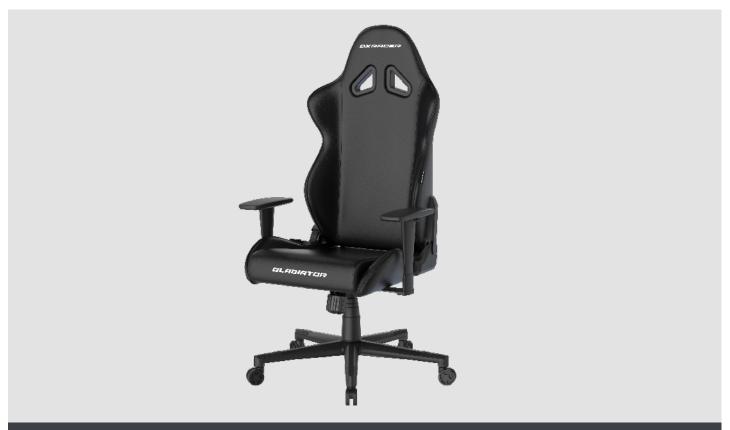

--|------------------|---------------------|--------|--------|--|--|--|
| Package Size                                           | Cube    | Net Weight       | Gross Weight        | 20GP   | 40HQ   |  |  |  |
| 35.43"L × 26.77"W × 12.99"H<br>(90 cm × 68 cm × 33 cm) | 0.202m³ | 48.5 lbs / 22 kg | 57.3 lbs / 25.99 kg | 132PCS | 316PCS |  |  |  |

## **Customized Service**







#### **3 Rules for Product Customization**

- The patchwork and stitching design on the seat covers cannot be customized, yet the upholsteries and colors can be combined at will to create a stunning visual effect.
- For embroidery and printing customization, there is an additional processing fee.
- If the order quantity is high enough, we can accommodate special color requests for upholstery.

# **Product Display**







## Product Display