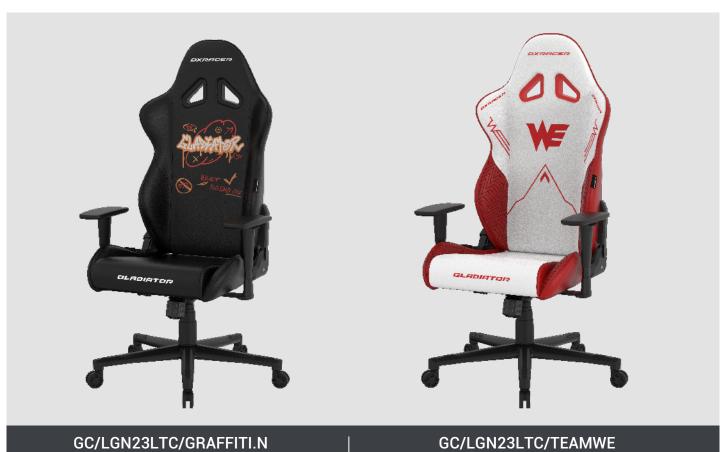

---------------|--------|--------|--|--|--|
| Package Size                                           | Cube    | Net Weight       | Gross Weight        | 20GP   | 40HQ   |  |  |  |
| 35.43"L × 26.77"W × 12.99"H<br>(90 cm × 68 cm × 33 cm) | 0.202m³ | 48.5 lbs / 22 kg | 57.3 lbs / 25.99 kg | 132PCS | 316PCS |  |  |  |

## **Customized Service**







#### **3 Rules for Product Customization**

- The patchwork and stitching design on the seat covers cannot be customized, yet the upholsteries and colors can be combined at will to create a stunning visual effect.
- For embroidery and printing customization, there is an additional processing fee.
- If the order quantity is high enough, we can accommodate special color requests for upholstery.

# **Product Display**







## Product Display