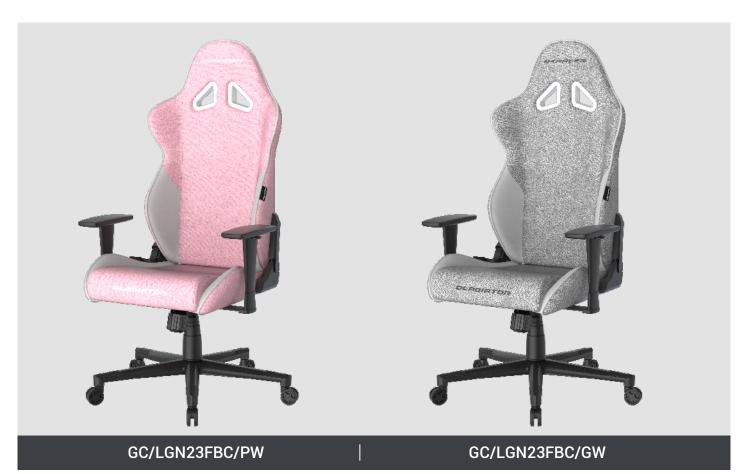

-----------------|--------|--------|--|--|--|
| Package Size                                           | Cube    | Net Weight       | Gross Weight        | 20GP   | 40HQ   |  |  |  |
| 35.43"L × 26.77"W × 12.99"H<br>(90 cm × 68 cm × 33 cm) | 0.202m³ | 48.5 lbs / 22 kg | 57.3 lbs / 25.99 kg | 132PCS | 316PCS |  |  |  |

## **Customized Service**







#### **3 Rules for Product Customization**

- The patchwork and stitching design on the seat covers cannot be customized, yet the upholsteries and colors can be combined at will to create a stunning visual effect.
- For embroidery and printing customization, there is an additional processing fee.
- If the order quantity is high enough, we can accommodate special color requests for upholstery.

# **Product Display**







## Product Display