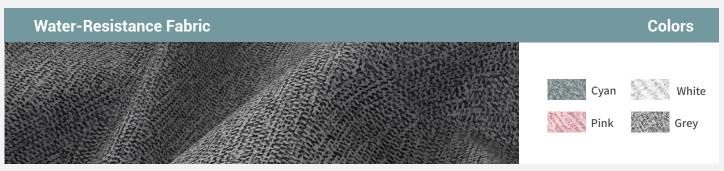

#### **3 Rules for Product Customization**

- The patchwork and stitching design on the seat covers cannot be customized, yet the upholsteries and colors can be combined at will to create a stunning visual effect.
- For embroidery and printing customization, there is an additional processing fee.
- If the order quantity is high enough, we can accommodate special color requests for upholstery.