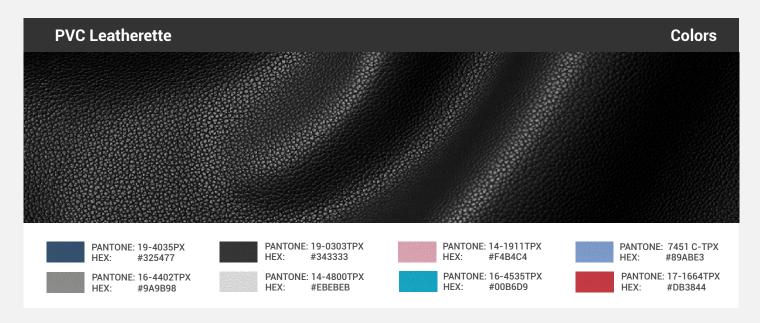

#### **3 Rules for Product Customization**

- The patchwork and stitching design on the seat covers cannot be customized, yet the upholsteries and colors can be combined at will to create a stunning visual effect.
- For embroidery and printing customization, there is an additional processing fee.
- If the order quantity is high enough, we can accommodate special color requests for upholstery.