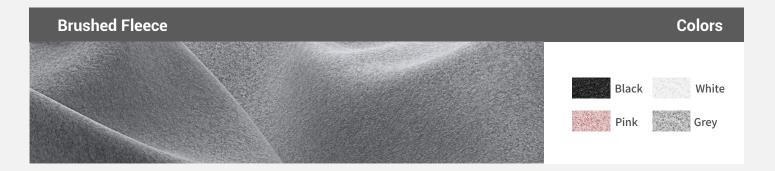

#### **3 Rules for Product Customization**

- The patchwork and stitching design on the seat covers cannot be customized, yet the upholsteries and colors can be combined at will to create a stunning visual effect.
- For embroidery and printing customization, there is an additional processing fee.
- If the order quantity is high enough, we can accommodate special color requests for upholstery.